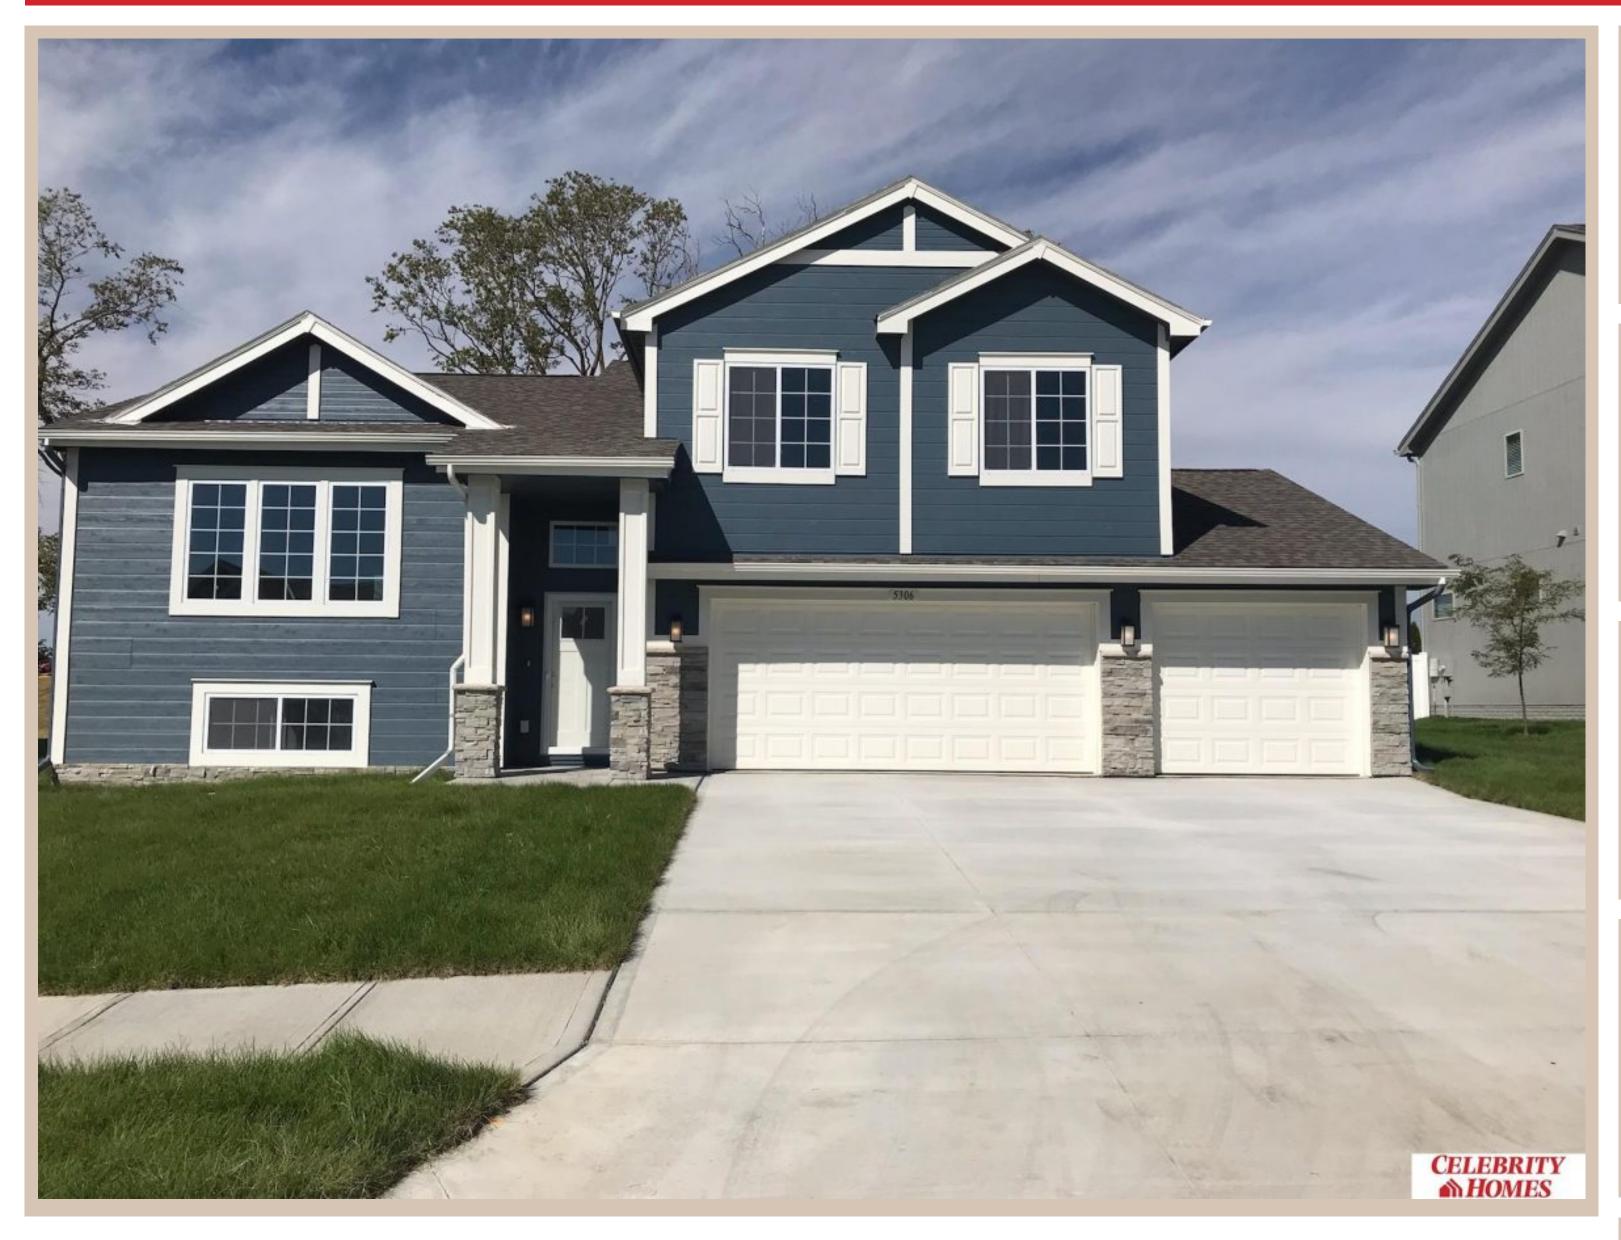

## **Details**

Price: 363900 Style: Multi-Level Floorplan: Austin

Communities : Deer Crest

Bedrooms: 3 Baths: 2

Sq Footage : 1870

Included: Welcome to The Austin by Celebrity Homes. A Grand Foyer welcomes you to this truly Open and Spacious Design. Once on the main floor, the Gathering Room is sure to impress with its' high ceilings and Electric Linear Fireplace. An Eat-In Island Kitchen with Dining Area is perfect for any size growing family. Need to entertain or just relax, the finished lower level is just PERFECT! And the additional daylight windows are the magic touch. A "Hidden Gem" of the Austin is its' upper level Laundry Room, close to bedrooms! Owner's Suite is appointed with a walk-in closet, 3/4 Bath with a Dual Vanity. Features of this 3 Bedroom, 2 Bath Home Include: Oversized 2 Car Garage with a Garage Door Opener, Refrigerator, Washer/Dryer Package, Quartz Countertops, Luxury Vinyl Panel Flooring (LVP) Package, Sprinkler System, Extended 2-10 Warranty Program, ½ Bath Rough-In, Professionally Installed Blinds, and that's just the start!(Pictures of Model Home) Price may reflect promotional discounts