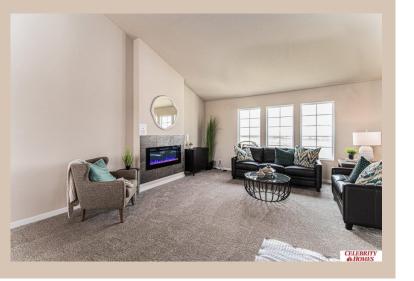

## **Details**

Price: 363900 Style: Multi-Level Floorplan: Austin

Communities : Deer Crest

Bedrooms: 3 Baths: 2

Sq Footage : 1870

Included: Welcome to The Austin by Celebrity Homes. A Grand Foyer welcomes you to this truly Open and Spacious Design. Once on the main floor, the Gathering Room is sure to impress with its' high ceilings and Electric Linear Fireplace. An Eat-In Island Kitchen with Dining Area is perfect for any size growing family. Need to entertain or just relax, the finished lower level is just PERFECT! And the additional daylight windows are the magic touch. A "Hidden Gem" of the Austin is its' upper level Laundry Room, close to bedrooms! Owner's Suite is appointed with a walk-in closet, 3/4 Bath with a Dual Vanity. Features of this 3 Bedroom, 2 Bath Home Include: Oversized 2 Car Garage with a Garage Door Opener, Refrigerator, Washer/Dryer Package, Quartz Countertops, Luxury Vinyl Panel Flooring (LVP) Package, Sprinkler System, Extended 2-10 Warranty Program, ½ Bath Rough-In, Professionally Installed Blinds, and that's just the start!(Pictures of Model Home) Price may reflect promotional discounts