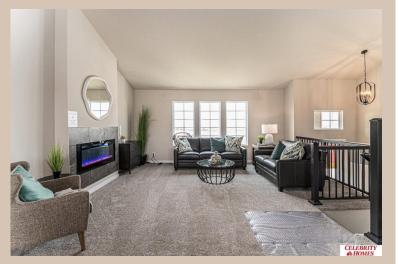

## **Details**

Price: 363900 Style: Multi-Level Floorplan: Austin

Communities : Deer Crest

Bedrooms: 3 Baths: 2

Sq Footage : 1870

Included: Welcome to The Austin by Celebrity Homes. A Grand Foyer welcomes you to this truly Open and Spacious Design. Once on the main floor, the Gathering Room is sure to impress with its' high ceilings and Electric Linear Fireplace. An Eat-In Island Kitchen with Dining Area is perfect for any size growing family. Need to entertain or just relax, the finished lower level is just PERFECT! And the additional daylight windows are the magic touch. A "Hidden Gem" of the Austin is its' upper level Laundry Room, close to bedrooms! Owner's Suite is appointed with a walk-in closet, 3/4 Bath with a Dual Vanity. Features of this 3 Bedroom, 2 Bath Home Include: Oversized 2 Car Garage with a Garage Door Opener, Refrigerator, Washer/Dryer Package, Quartz Countertops, Luxury Vinyl Panel Flooring (LVP) Package, Sprinkler System, Extended 2-10 Warranty Program, ½ Bath Rough-In, Professionally Installed Blinds, and that's just the start!(Pictures of Model Home) Price may reflect promotional discounts