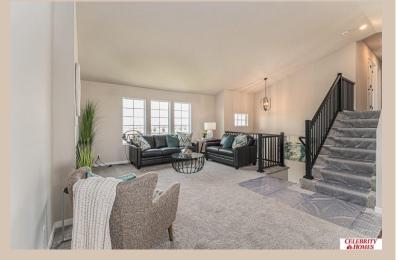

## **Details**

Price: 363900 Style: Multi-Level Floorplan: Austin

Communities : Deer Crest

Bedrooms: 3 Baths: 2

Sq Footage : 1870

Included: Welcome to The Austin by Celebrity Homes. A Grand Foyer welcomes you to this truly Open and Spacious Design. Once on the main floor, the Gathering Room is sure to impress with its' high ceilings and Electric Linear Fireplace. An Eat-In Island Kitchen with Dining Area is perfect for any size growing family. Need to entertain or just relax, the finished lower level is just PERFECT! And the additional daylight windows are the magic touch. A "Hidden Gem" of the Austin is its' upper level Laundry Room, close to bedrooms! Owner's Suite is appointed with a walk-in closet, 3/4 Bath with a Dual Vanity. Features of this 3 Bedroom, 2 Bath Home Include: Oversized 2 Car Garage with a Garage Door Opener, Refrigerator, Washer/Dryer Package, Quartz Countertops, Luxury Vinyl Panel Flooring (LVP) Package, Sprinkler System, Extended 2-10 Warranty Program, ½ Bath Rough-In, Professionally Installed Blinds, and that's just the start!(Pictures of Model Home) Price may reflect promotional discounts