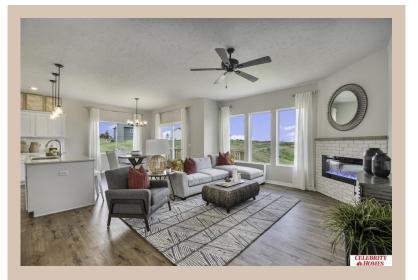

## **Details**

Price: 392900

Style: 1.0 Story/Ranch Floorplan: Concord

Communities : Remington West

Bedrooms: 3 Baths: 2

Sq Footage : 1533

Included: Welcome to The Concord by Celebrity Homes. Split bedroom Ranch Design that offers 3 bedrooms on the main floor (2 on one side, 1 on the other)...privacy for the Owner's Suite. The Concord Design offers a surprisingly roomy main floor Gathering Room leading into an Eat-In Island Kitchen and Dining Area. Plenty of room in the lower level for a Rec Room, another Bedroom, and even another 3/4 Bath! Owner's Suite is appointed with a walk-in closet, <sup>3</sup>/<sub>4</sub> Privacy Bath Design with a Dual Vanity. Features of this 3 Bedroom, 2 Bath Home Include: 2 Car Garage with a Garage Door Opener, Refrigerator, Washer/Dryer Package, Quartz Countertops, Luxury Vinyl Panel Flooring (LVP) Package, Sprinkler System, Extended 2-10 Warranty Program, 3/4 Bath Rough-In, Professionally Installed Blinds, and that's just the start! (Pictures of Model Home) Price may reflect promotional discounts, if applicable. Final price may vary due to additional features added at time of contract.