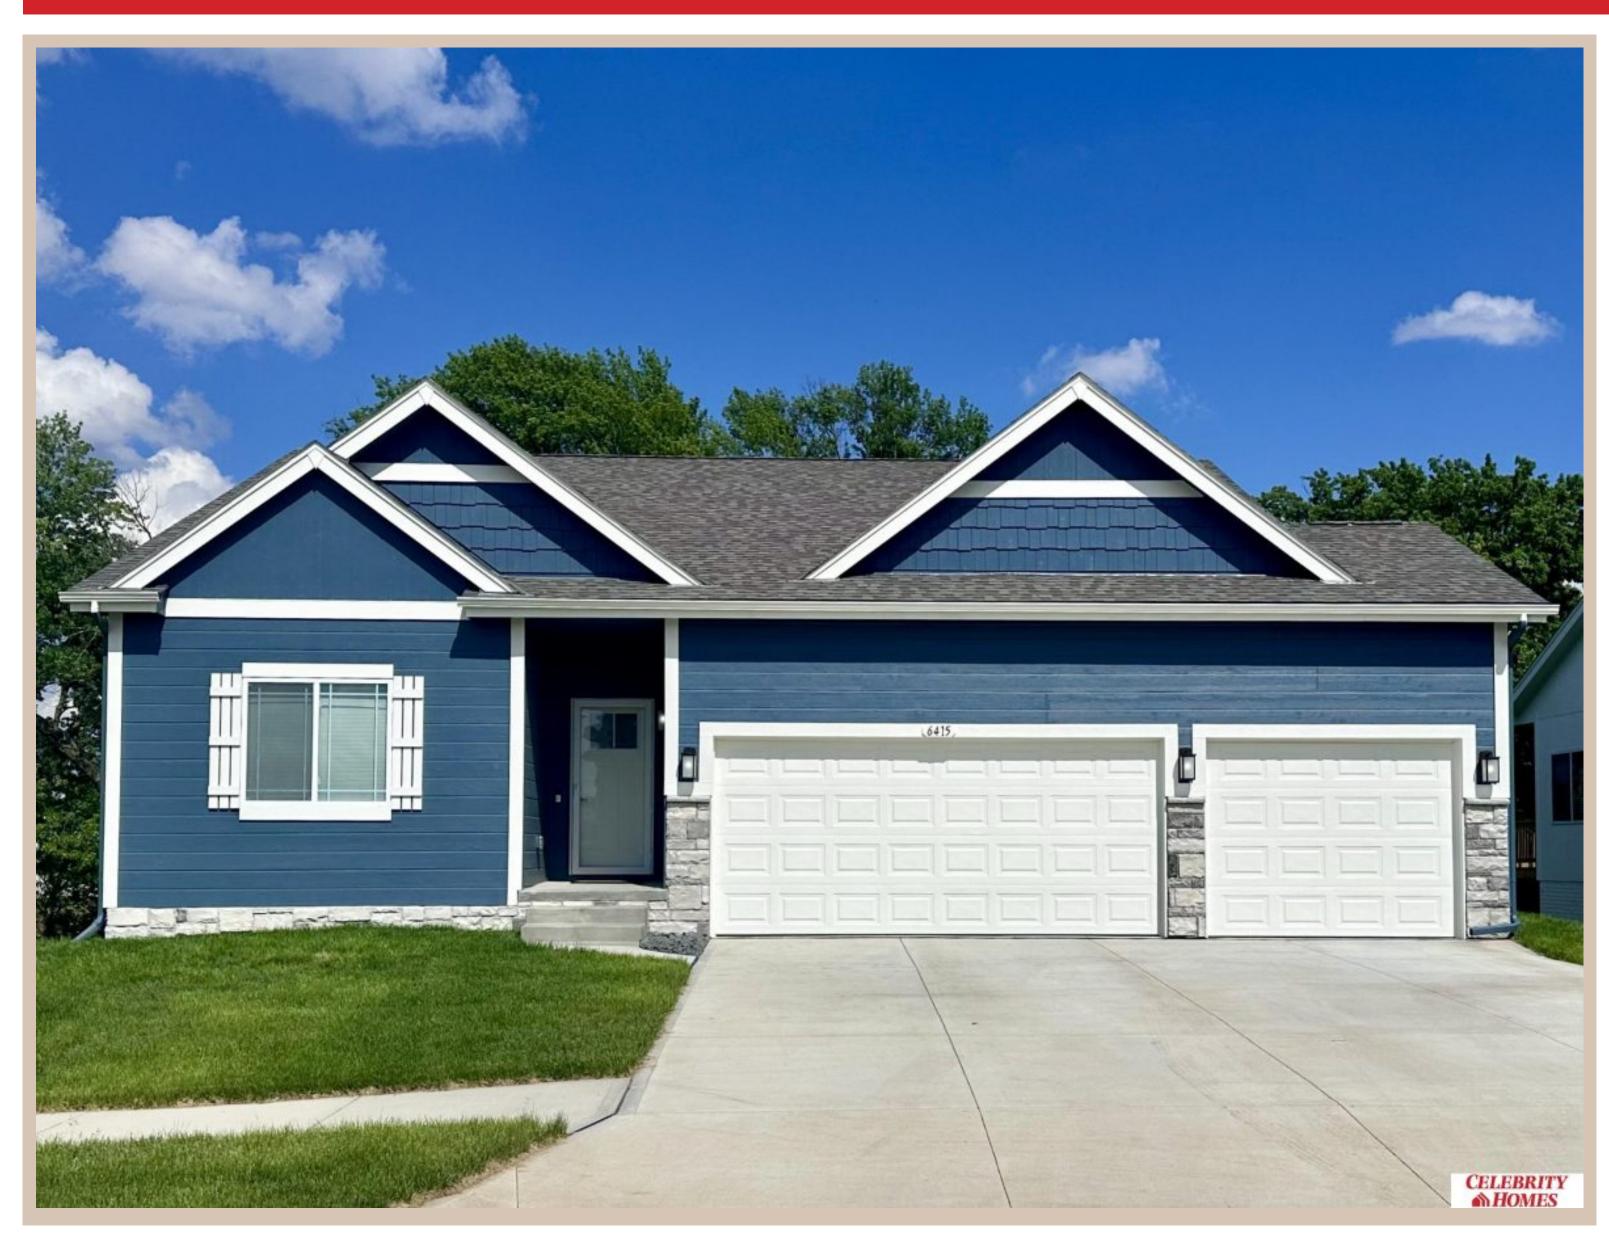

## **Details**

Price: 392900

Style: 1.0 Story/Ranch Floorplan: Concord

Communities : Remington West

Bedrooms: 3 Baths: 2

Sq Footage : 1533

Included: Welcome to The Concord by Celebrity Homes. Split bedroom Ranch Design that offers 3 bedrooms on the main floor (2 on one side, 1 on the other)...privacy for the Owner's Suite. The Concord Design offers a surprisingly roomy main floor Gathering Room leading into an Eat-In Island Kitchen and Dining Area. Plenty of room in the lower level for a Rec Room, another Bedroom, and even another 3/4 Bath! Owner's Suite is appointed with a walk-in closet, <sup>3</sup>/<sub>4</sub> Privacy Bath Design with a Dual Vanity. Features of this 3 Bedroom, 2 Bath Home Include: 2 Car Garage with a Garage Door Opener, Refrigerator, Washer/Dryer Package, Quartz Countertops, Luxury Vinyl Panel Flooring (LVP) Package, Sprinkler System, Extended 2-10 Warranty Program, 3/4 Bath Rough-In, Professionally Installed Blinds, and that's just the start! (Pictures of Model Home) Price may reflect promotional discounts, if applicable. Final price may vary due to additional features added at time of contract.