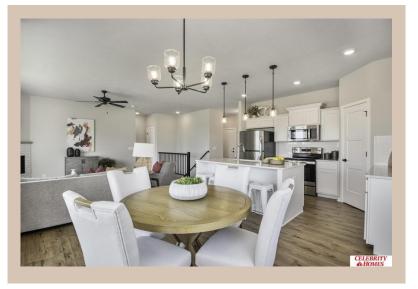

## **Details**

Price: 392900

Style: 1.0 Story/Ranch Floorplan: Concord

Communities : Remington West

Bedrooms: 3 Baths: 2

Sq Footage : 1533

Included: Welcome to The Concord by Celebrity Homes. Split bedroom Ranch Design that offers 3 bedrooms on the main floor (2 on one side, 1 on the other)...privacy for the Owner's Suite. The Concord Design offers a surprisingly roomy main floor Gathering Room leading into an Eat-In Island Kitchen and Dining Area. Plenty of room in the lower level for a Rec Room, another Bedroom, and even another 3/4 Bath! Owner's Suite is appointed with a walk-in closet, <sup>3</sup>/<sub>4</sub> Privacy Bath Design with a Dual Vanity. Features of this 3 Bedroom, 2 Bath Home Include: 2 Car Garage with a Garage Door Opener, Refrigerator, Washer/Dryer Package, Quartz Countertops, Luxury Vinyl Panel Flooring (LVP) Package, Sprinkler System, Extended 2-10 Warranty Program, 3/4 Bath Rough-In, Professionally Installed Blinds, and that's just the start! (Pictures of Model Home) Price may reflect promotional discounts, if applicable. Final price may vary due to additional features added at time of contract.