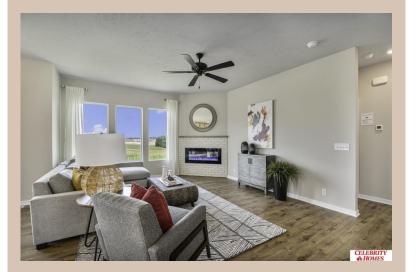

## **Details**

Price: 392900

Style: 1.0 Story/Ranch Floorplan: Concord

Communities : Remington West

Bedrooms: 3 Baths: 2

Sq Footage : 1533

Included: Welcome to The Concord by Celebrity Homes. Split bedroom Ranch Design that offers 3 bedrooms on the main floor (2 on one side, 1 on the other)...privacy for the Owner's Suite. The Concord Design offers a surprisingly roomy main floor Gathering Room leading into an Eat-In Island Kitchen and Dining Area. Plenty of room in the lower level for a Rec Room, another Bedroom, and even another 3/4 Bath! Owner's Suite is appointed with a walk-in closet, <sup>3</sup>/<sub>4</sub> Privacy Bath Design with a Dual Vanity. Features of this 3 Bedroom, 2 Bath Home Include: 2 Car Garage with a Garage Door Opener, Refrigerator, Washer/Dryer Package, Quartz Countertops, Luxury Vinyl Panel Flooring (LVP) Package, Sprinkler System, Extended 2-10 Warranty Program, 3/4 Bath Rough-In, Professionally Installed Blinds, and that's just the start! (Pictures of Model Home) Price may reflect promotional discounts, if applicable. Final price may vary due to additional features added at time of contract.