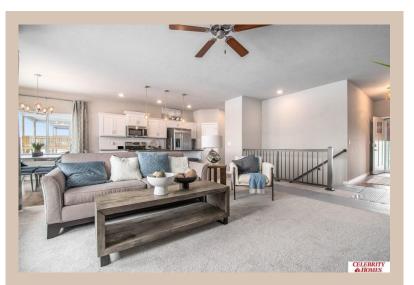

## **Details**

Price: 377400

Style: 1.0 Story/Ranch
Floorplan: Sheridan 2025
Communities: Remington West

Bedrooms : 3 Baths : 2

Sq Footage: 1507

Included: Welcome to The Sheridan by Celebrity Homes. Ranch Design that offers 3 bedrooms on the main floor This design offers a surprisingly roomy main floor Gathering Room leading into an Eat-In Island Kitchen and Dining Area. Plenty of room in the lower level for a Rec Room, another Bedroom, and even another 3/4 Bath! Owner's Suite is appointed with a walk-in closet, 3/4 Privacy Bath Design with a Dual Vanity. Features of this 3 Bedroom, 2 Bath Home Include: 2 Car Garage with a Garage Door Opener, Refrigerator, Washer/Dryer Package, Quartz Countertops, Luxury Vinyl Panel Flooring (LVP) Package, Sprinkler System, Extended 2-10 Warranty Program, 3/4 Bath Rough-In, Professionally Installed Blinds, and that's just the start! (Pictures of Model Home) Price may reflect promotional discounts, if applicable. Final price may vary due to additional features added at time of contract.