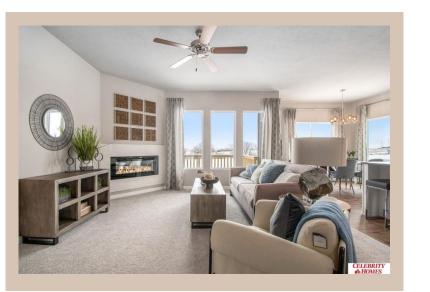

## **Details**

Price: 377400

Style: 1.0 Story/Ranch
Floorplan: Sheridan 2025
Communities: Remington West

Bedrooms : 3 Baths : 2

Sq Footage: 1507

Included: Welcome to The Sheridan by Celebrity Homes. Ranch Design that offers 3 bedrooms on the main floor This design offers a surprisingly roomy main floor Gathering Room leading into an Eat-In Island Kitchen and Dining Area. Plenty of room in the lower level for a Rec Room, another Bedroom, and even another 3/4 Bath! Owner's Suite is appointed with a walk-in closet, 3/4 Privacy Bath Design with a Dual Vanity. Features of this 3 Bedroom, 2 Bath Home Include: 2 Car Garage with a Garage Door Opener, Refrigerator, Washer/Dryer Package, Quartz Countertops, Luxury Vinyl Panel Flooring (LVP) Package, Sprinkler System, Extended 2-10 Warranty Program, 3/4 Bath Rough-In, Professionally Installed Blinds, and that's just the start! (Pictures of Model Home) Price may reflect promotional discounts, if applicable. Final price may vary due to additional features added at time of contract.