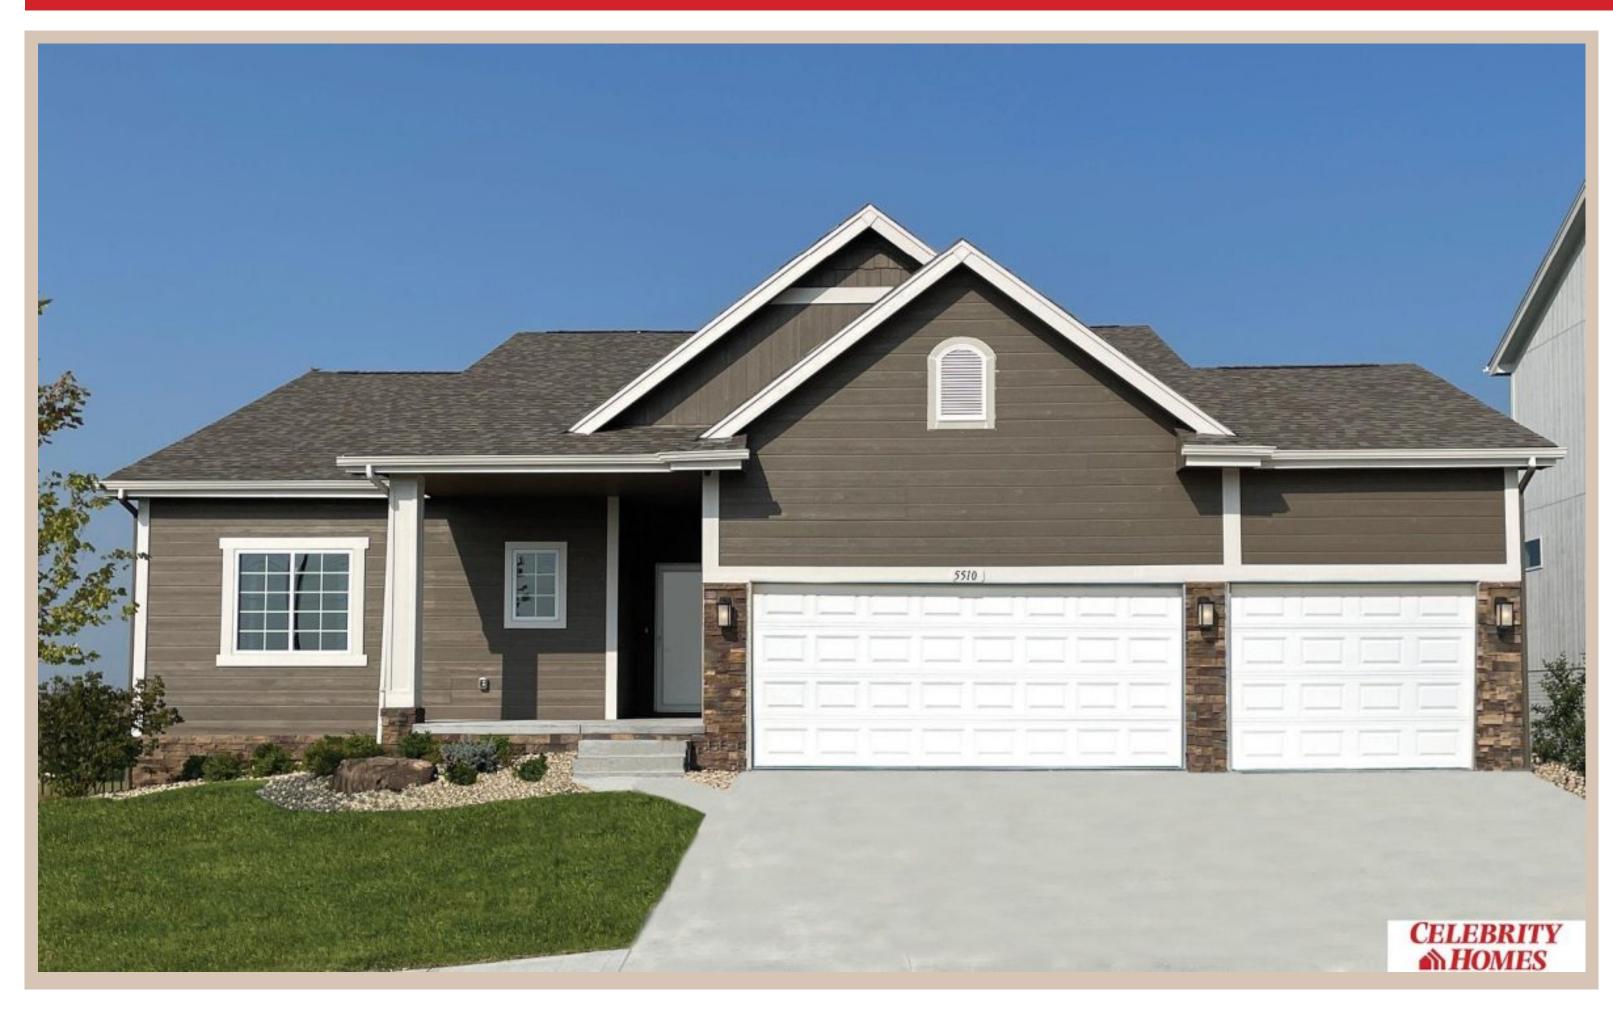

## **Details**

Price: 377400

Style: 1.0 Story/Ranch
Floorplan: Sheridan 2025
Communities: Remington West

Bedrooms : 3 Baths : 2

Sq Footage: 1507

Included: Welcome to The Sheridan by Celebrity Homes. Ranch Design that offers 3 bedrooms on the main floor This design offers a surprisingly roomy main floor Gathering Room leading into an Eat-In Island Kitchen and Dining Area. Plenty of room in the lower level for a Rec Room, another Bedroom, and even another 3/4 Bath! Owner's Suite is appointed with a walk-in closet, 3/4 Privacy Bath Design with a Dual Vanity. Features of this 3 Bedroom, 2 Bath Home Include: 2 Car Garage with a Garage Door Opener, Refrigerator, Washer/Dryer Package, Quartz Countertops, Luxury Vinyl Panel Flooring (LVP) Package, Sprinkler System, Extended 2-10 Warranty Program, 3/4 Bath Rough-In, Professionally Installed Blinds, and that's just the start! (Pictures of Model Home) Price may reflect promotional discounts, if applicable. Final price may vary due to additional features added at time of contract.