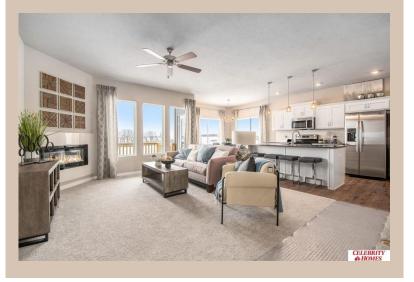

## **Details**

Price: 377400

Style: 1.0 Story/Ranch
Floorplan: Sheridan 2025
Communities: Remington West

Bedrooms : 3 Baths : 2

Sq Footage: 1507

Included: Welcome to The Sheridan by Celebrity Homes. Ranch Design that offers 3 bedrooms on the main floor This design offers a surprisingly roomy main floor Gathering Room leading into an Eat-In Island Kitchen and Dining Area. Plenty of room in the lower level for a Rec Room, another Bedroom, and even another 3/4 Bath! Owner's Suite is appointed with a walk-in closet, 3/4 Privacy Bath Design with a Dual Vanity. Features of this 3 Bedroom, 2 Bath Home Include: 2 Car Garage with a Garage Door Opener, Refrigerator, Washer/Dryer Package, Quartz Countertops, Luxury Vinyl Panel Flooring (LVP) Package, Sprinkler System, Extended 2-10 Warranty Program, 3/4 Bath Rough-In, Professionally Installed Blinds, and that's just the start! (Pictures of Model Home) Price may reflect promotional discounts, if applicable. Final price may vary due to additional features added at time of contract.