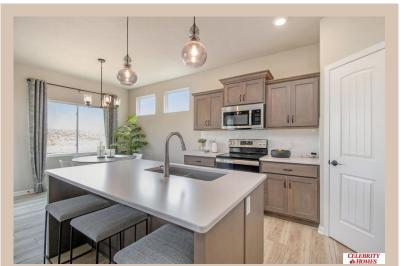

## **Details**

Price: 367900

Style: 1.0 Story/Ranch Floorplan: Jordan 2025

Communities : Remington West

Bedrooms: 3 Baths: 2

Sq Footage: 1920

Included: Welcome to The Jordan by Celebrity Homes. This Ranch Design offers 3 bedrooms on the main floor (2 on one side, 1 on the other)...with privacy for the Owner's Suite! The JORDAN Design has a spacious main floor Gathering Room leading into an Eat-In Island Kitchen and Dining Area. And with Raised Ceilings towering over 9', the main floor seems even more spacious. Need even more space, YOU GOT IT with a Finished Rec Room in the Basement. Owner's Suite is appointed with a walk-in closet, <sup>3</sup>/<sub>4</sub> Privacy Bath Design with a Dual Vanity. Features of this 3 Bedroom, 2 Bath Home Include: 2 Car Garage with a Garage Door Opener, Refrigerator, Washer/Dryer Package, Quartz Countertops, Luxury Vinyl Panel Flooring (LVP) Package, Sprinkler System, Extended 2-10 Warranty Program, 3/4 Bath Rough-In, Professionally Installed Blinds, and that's just the start! (Pictures of Model Home) Price may reflect promotional discounts, if applicable