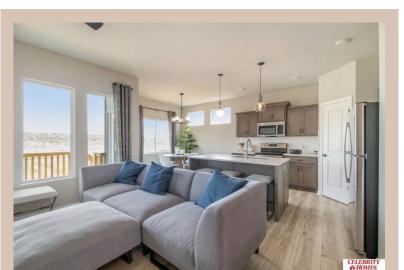

## **Details**

Price: 367900

Style: 1.0 Story/Ranch Floorplan: Jordan 2025

Communities : Remington West

Bedrooms: 3 Baths: 2

Sq Footage: 1920

Included: Welcome to The Jordan by Celebrity Homes. This Ranch Design offers 3 bedrooms on the main floor (2 on one side, 1 on the other)...with privacy for the Owner's Suite! The JORDAN Design has a spacious main floor Gathering Room leading into an Eat-In Island Kitchen and Dining Area. And with Raised Ceilings towering over 9', the main floor seems even more spacious. Need even more space, YOU GOT IT with a Finished Rec Room in the Basement. Owner's Suite is appointed with a walk-in closet, <sup>3</sup>/<sub>4</sub> Privacy Bath Design with a Dual Vanity. Features of this 3 Bedroom, 2 Bath Home Include: 2 Car Garage with a Garage Door Opener, Refrigerator, Washer/Dryer Package, Quartz Countertops, Luxury Vinyl Panel Flooring (LVP) Package, Sprinkler System, Extended 2-10 Warranty Program, 3/4 Bath Rough-In, Professionally Installed Blinds, and that's just the start! (Pictures of Model Home) Price may reflect promotional discounts, if applicable