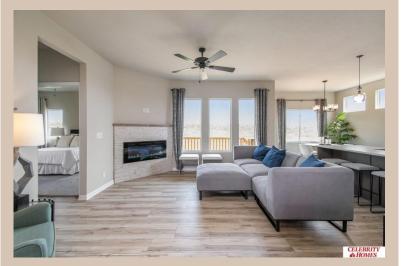

## **Details**

Price: 367900

Style: 1.0 Story/Ranch Floorplan: Jordan 2025

Communities : Remington West

Bedrooms: 3 Baths: 2

Sq Footage: 1920

Included: Welcome to The Jordan by Celebrity Homes. This Ranch Design offers 3 bedrooms on the main floor (2 on one side, 1 on the other)...with privacy for the Owner's Suite! The JORDAN Design has a spacious main floor Gathering Room leading into an Eat-In Island Kitchen and Dining Area. And with Raised Ceilings towering over 9', the main floor seems even more spacious. Need even more space, YOU GOT IT with a Finished Rec Room in the Basement. Owner's Suite is appointed with a walk-in closet, <sup>3</sup>/<sub>4</sub> Privacy Bath Design with a Dual Vanity. Features of this 3 Bedroom, 2 Bath Home Include: 2 Car Garage with a Garage Door Opener, Refrigerator, Washer/Dryer Package, Quartz Countertops, Luxury Vinyl Panel Flooring (LVP) Package, Sprinkler System, Extended 2-10 Warranty Program, 3/4 Bath Rough-In, Professionally Installed Blinds, and that's just the start! (Pictures of Model Home) Price may reflect promotional discounts, if applicable