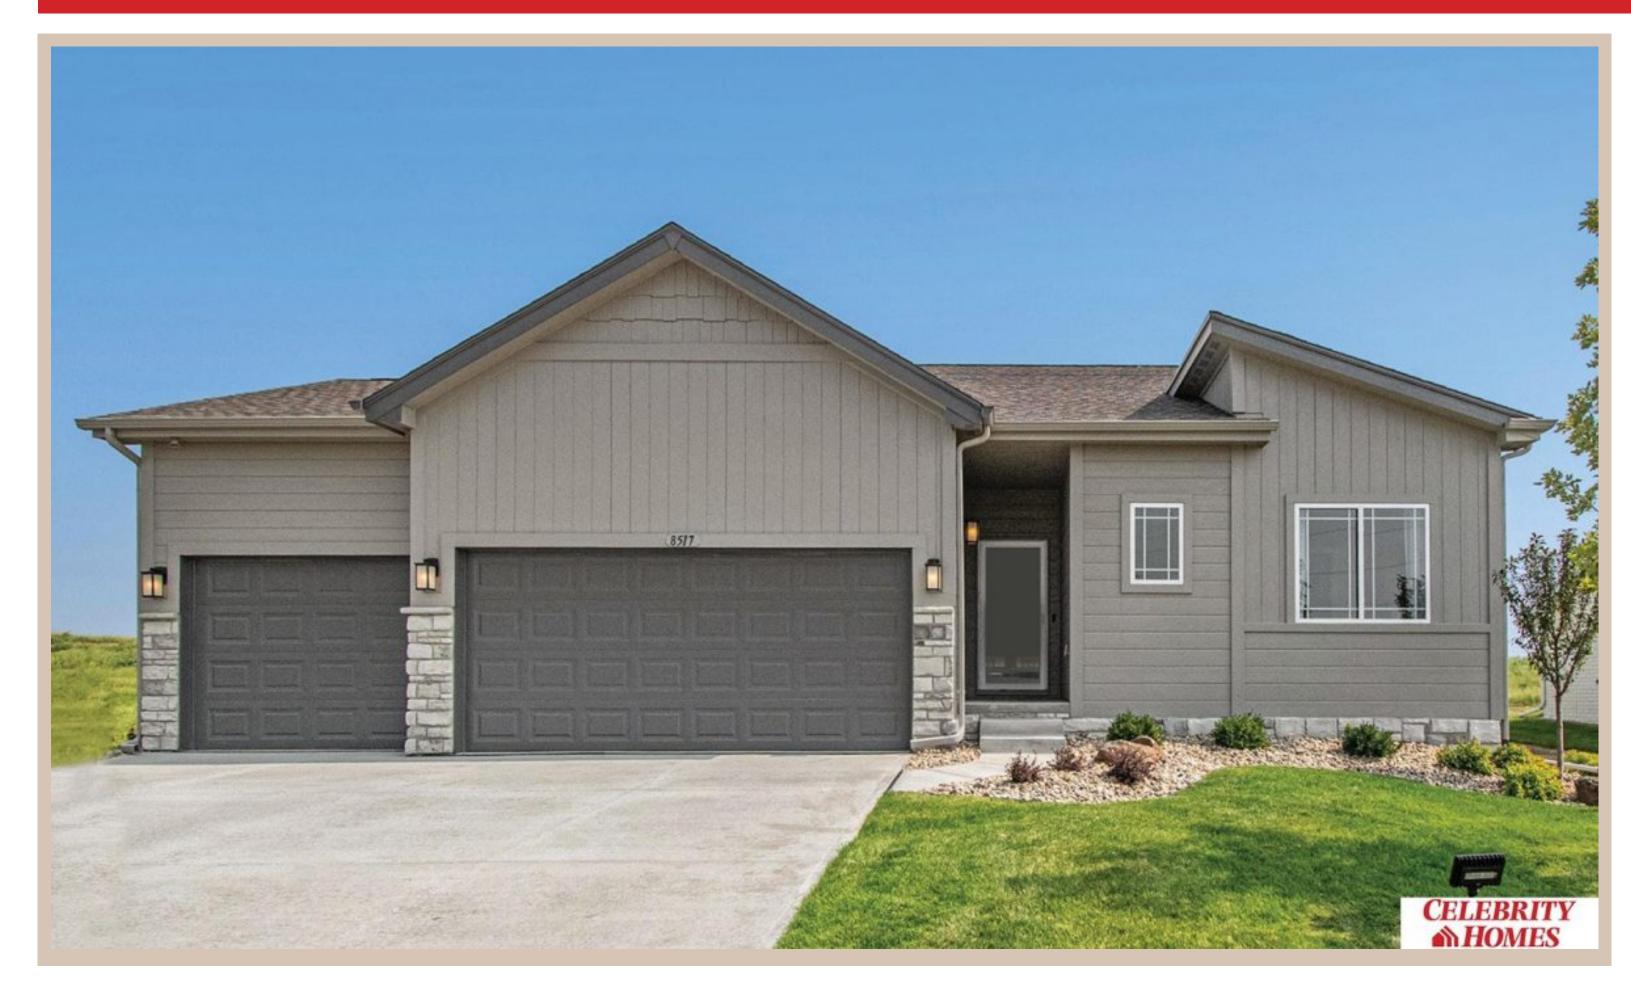

## **Details**

Price: 367900

Style: 1.0 Story/Ranch Floorplan: Jordan 2025

Communities : Remington West

Bedrooms: 3 Baths: 2

Sq Footage: 1920

Included: Welcome to The Jordan by Celebrity Homes. This Ranch Design offers 3 bedrooms on the main floor (2 on one side, 1 on the other)...with privacy for the Owner's Suite! The JORDAN Design has a spacious main floor Gathering Room leading into an Eat-In Island Kitchen and Dining Area. And with Raised Ceilings towering over 9', the main floor seems even more spacious. Need even more space, YOU GOT IT with a Finished Rec Room in the Basement. Owner's Suite is appointed with a walk-in closet, <sup>3</sup>/<sub>4</sub> Privacy Bath Design with a Dual Vanity. Features of this 3 Bedroom, 2 Bath Home Include: 2 Car Garage with a Garage Door Opener, Refrigerator, Washer/Dryer Package, Quartz Countertops, Luxury Vinyl Panel Flooring (LVP) Package, Sprinkler System, Extended 2-10 Warranty Program, 3/4 Bath Rough-In, Professionally Installed Blinds, and that's just the start! (Pictures of Model Home) Price may reflect promotional discounts, if applicable