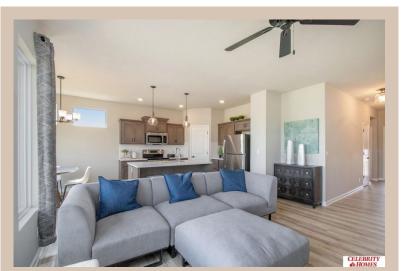

## **Details**

Price: 367900

Style: 1.0 Story/Ranch Floorplan: Jordan 2025

Communities : Remington West

Bedrooms: 3 Baths: 2

Sq Footage: 1920

Included: Welcome to The Jordan by Celebrity Homes. This Ranch Design offers 3 bedrooms on the main floor (2 on one side, 1 on the other)...with privacy for the Owner's Suite! The JORDAN Design has a spacious main floor Gathering Room leading into an Eat-In Island Kitchen and Dining Area. And with Raised Ceilings towering over 9', the main floor seems even more spacious. Need even more space, YOU GOT IT with a Finished Rec Room in the Basement. Owner's Suite is appointed with a walk-in closet, <sup>3</sup>/<sub>4</sub> Privacy Bath Design with a Dual Vanity. Features of this 3 Bedroom, 2 Bath Home Include: 2 Car Garage with a Garage Door Opener, Refrigerator, Washer/Dryer Package, Quartz Countertops, Luxury Vinyl Panel Flooring (LVP) Package, Sprinkler System, Extended 2-10 Warranty Program, 3/4 Bath Rough-In, Professionally Installed Blinds, and that's just the start! (Pictures of Model Home) Price may reflect promotional discounts, if applicable