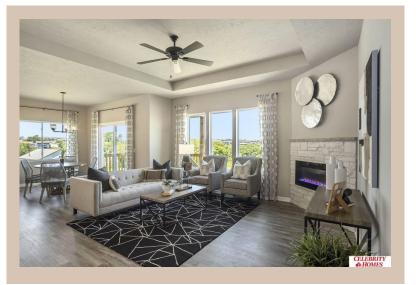

## **Details**

Price: 396400

Style: 1.0 Story/Ranch
Floorplan: exp CONCORD
Communities: Remington West

Bedrooms: 3 Baths: 2

Sq Footage: 1621

Included: Welcome to The exp Concord by Celebrity Homes. Split bedroom Ranch Design that offers 3 bedrooms on the main floor (2 on one side, 1 on the other)...privacy for the Owner's Suite. The Concord Design offers a surprisingly roomy main floor Gathering Room leading into an Eat-In Island Kitchen and Dining Area. Plenty of room in the lower level for a Rec Room, another Bedroom, and even another 3/4 Bath! Owner's Suite is appointed with a walk-in closet, <sup>3</sup>/<sub>4</sub> Privacy Bath Design with a Dual Vanity. Features of this 3 Bedroom, 2 Bath Home Include: 2 Car Garage with a Garage Door Opener, Refrigerator, Washer/Dryer Package, Quartz Countertops, Luxury Vinyl Panel Flooring (LVP) Package, Sprinkler System, Extended 2-10 Warranty Program, 3/4 Bath Rough-In, Professionally Installed Blinds, and that's just the start! (Pictures of Model Home) Price may reflect promotional discounts, if applicable.