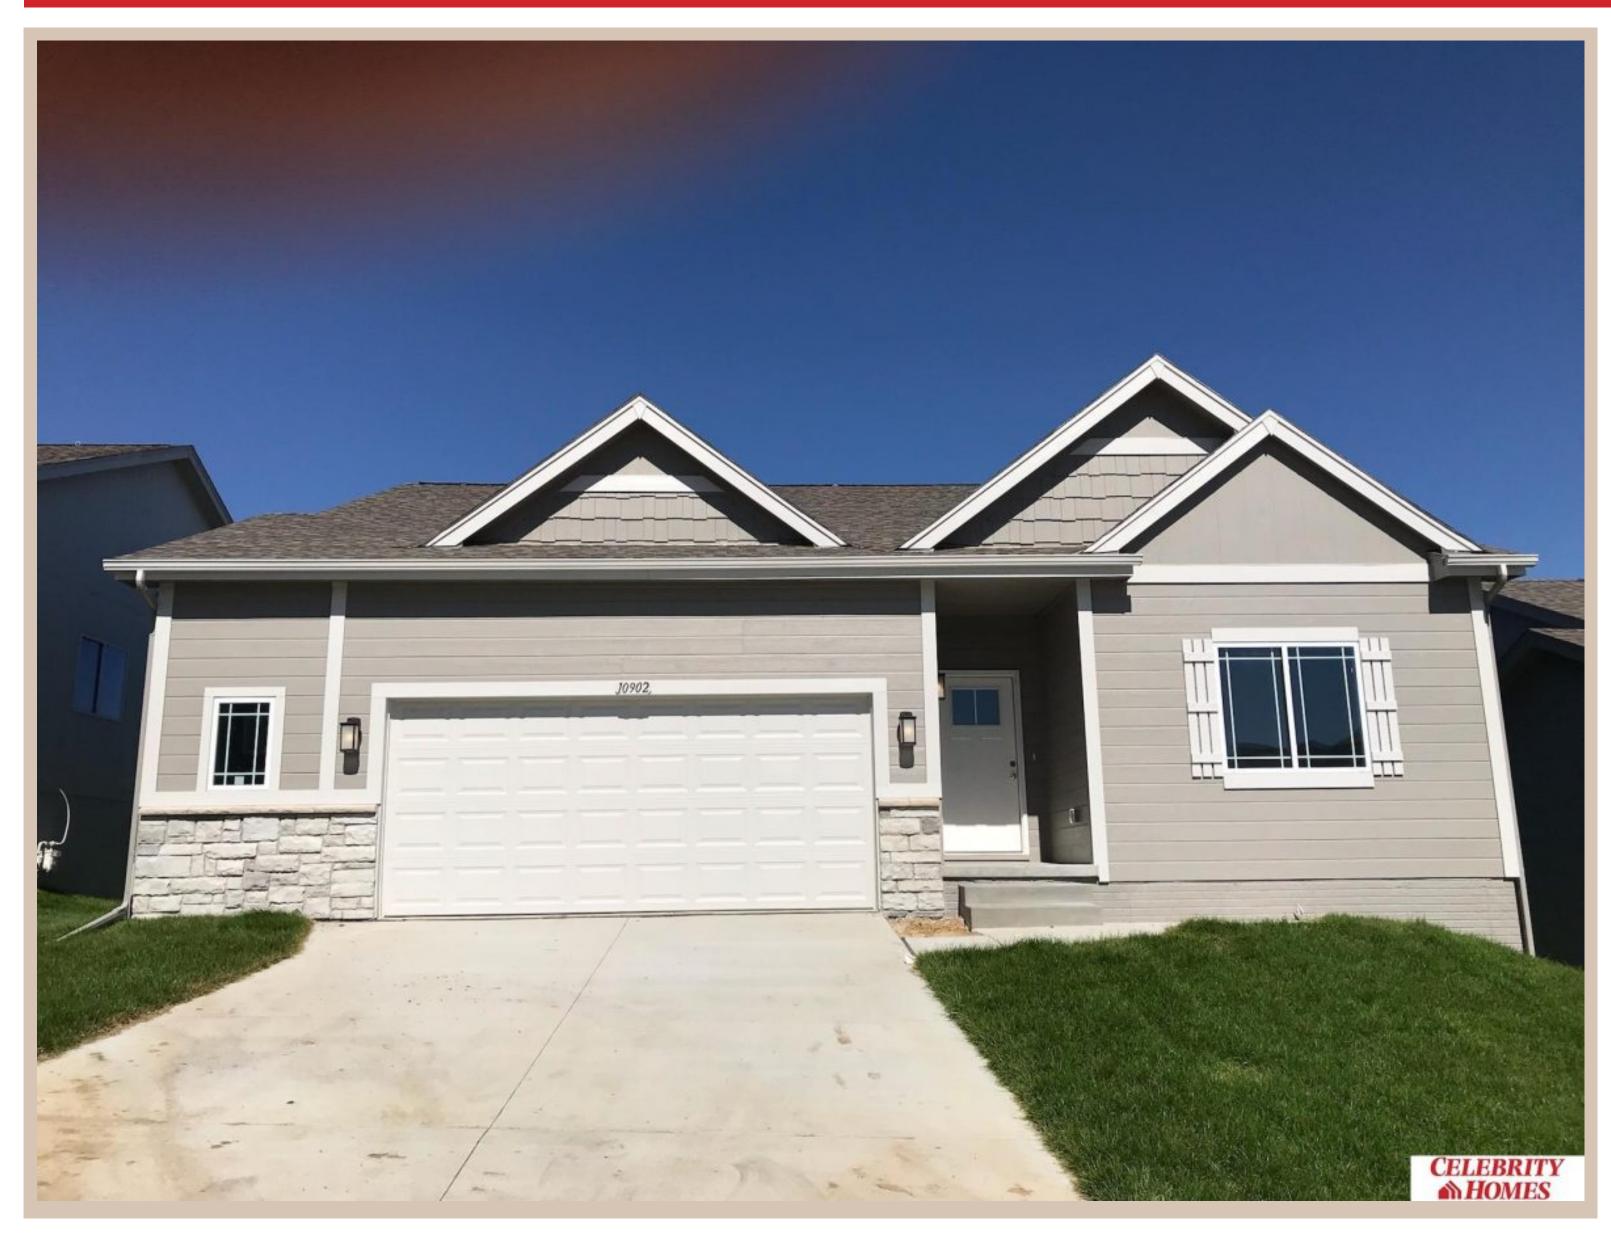

## **Details**

Price: 396400

Style: 1.0 Story/Ranch
Floorplan: exp CONCORD
Communities: Remington West

Bedrooms: 3 Baths: 2

Sq Footage: 1621

Included: Welcome to The exp Concord by Celebrity Homes. Split bedroom Ranch Design that offers 3 bedrooms on the main floor (2 on one side, 1 on the other)...privacy for the Owner's Suite. The Concord Design offers a surprisingly roomy main floor Gathering Room leading into an Eat-In Island Kitchen and Dining Area. Plenty of room in the lower level for a Rec Room, another Bedroom, and even another 3/4 Bath! Owner's Suite is appointed with a walk-in closet, <sup>3</sup>/<sub>4</sub> Privacy Bath Design with a Dual Vanity. Features of this 3 Bedroom, 2 Bath Home Include: 2 Car Garage with a Garage Door Opener, Refrigerator, Washer/Dryer Package, Quartz Countertops, Luxury Vinyl Panel Flooring (LVP) Package, Sprinkler System, Extended 2-10 Warranty Program, 3/4 Bath Rough-In, Professionally Installed Blinds, and that's just the start! (Pictures of Model Home) Price may reflect promotional discounts, if applicable.