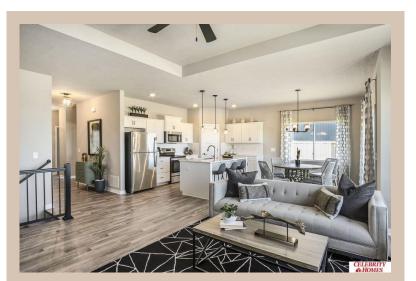

## **Details**

Price: 396400

Style: 1.0 Story/Ranch
Floorplan: exp CONCORD
Communities: Remington West

Bedrooms: 3 Baths: 2

Sq Footage: 1621

Included: Welcome to The exp Concord by Celebrity Homes. Split bedroom Ranch Design that offers 3 bedrooms on the main floor (2 on one side, 1 on the other)...privacy for the Owner's Suite. The Concord Design offers a surprisingly roomy main floor Gathering Room leading into an Eat-In Island Kitchen and Dining Area. Plenty of room in the lower level for a Rec Room, another Bedroom, and even another 3/4 Bath! Owner's Suite is appointed with a walk-in closet, <sup>3</sup>/<sub>4</sub> Privacy Bath Design with a Dual Vanity. Features of this 3 Bedroom, 2 Bath Home Include: 2 Car Garage with a Garage Door Opener, Refrigerator, Washer/Dryer Package, Quartz Countertops, Luxury Vinyl Panel Flooring (LVP) Package, Sprinkler System, Extended 2-10 Warranty Program, 3/4 Bath Rough-In, Professionally Installed Blinds, and that's just the start! (Pictures of Model Home) Price may reflect promotional discounts, if applicable.