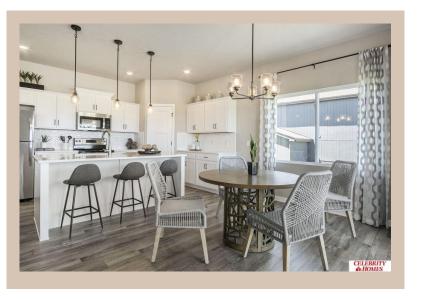

## **Details**

Price: 396400

Style: 1.0 Story/Ranch
Floorplan: exp CONCORD
Communities: Remington West

Bedrooms: 3 Baths: 2

Sq Footage: 1621

Included: Welcome to The exp Concord by Celebrity Homes. Split bedroom Ranch Design that offers 3 bedrooms on the main floor (2 on one side, 1 on the other)...privacy for the Owner's Suite. The Concord Design offers a surprisingly roomy main floor Gathering Room leading into an Eat-In Island Kitchen and Dining Area. Plenty of room in the lower level for a Rec Room, another Bedroom, and even another 3/4 Bath! Owner's Suite is appointed with a walk-in closet, <sup>3</sup>/<sub>4</sub> Privacy Bath Design with a Dual Vanity. Features of this 3 Bedroom, 2 Bath Home Include: 2 Car Garage with a Garage Door Opener, Refrigerator, Washer/Dryer Package, Quartz Countertops, Luxury Vinyl Panel Flooring (LVP) Package, Sprinkler System, Extended 2-10 Warranty Program, 3/4 Bath Rough-In, Professionally Installed Blinds, and that's just the start! (Pictures of Model Home) Price may reflect promotional discounts, if applicable.