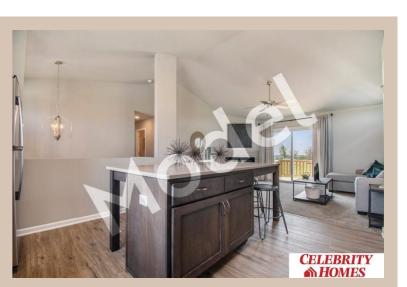

## **Details**

Price: 307900 Style: Multi-Level Floorplan: Linden

Communities : Deer Crest

Bedrooms: 3 Baths: 2

Sq Footage: 1537

Included: Model Home Not for Sale. MODEL HOME - NOT FOR SALE: Welcome to The Linden by Celebrity Homes. This Open Design begins with a large Gathering Room shared with a spacious Eat-In Island Kitchen. Although already roomy, the raised ceilings of the upper level give the feeling of even more grandeur living space with an Electric Linear Fireplace glowing a flame and blowing warm air to boot. Entertaining and relaxation is easy in the finished lower level. Owner's Suite is appointed with a walk-in closet, 3/4 Bath with a Dual Vanity. Features of this 3 Bedroom, 2 Bath Home Include: Oversized 2 Car Garage with a Garage Door Opener, Refrigerator, Washer/Dryer Package, Quartz Countertops, Luxury Vinyl Panel Flooring (LVP) Package, Sprinkler System, Extended 2-10 Warranty Program, Professionally Installed Blinds, and that's

just the start! (Pictures of Model Home)
Price may reflect promotional discounts, if
applicable. Final price may vary due to
additional features added at time of
contract.

Estimate Completion: 180 Days