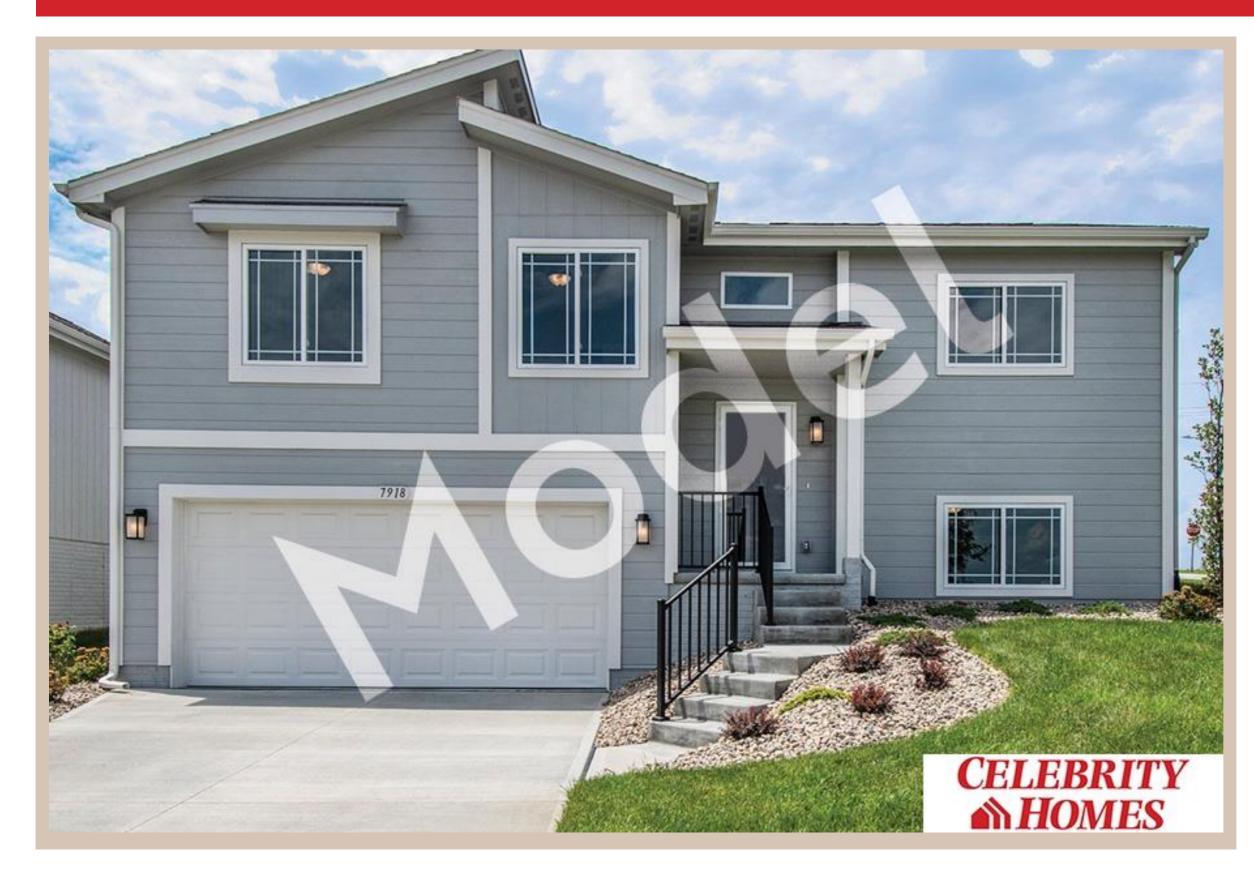

## 7918 N 113 Avenue, Omaha, Ne 68142

Scan the code above with your mobile device or click it to go directly to the Celebrity Homes & Townhomes website for 7918 N 113 Avenue, Omaha, Ne 68142

## **Details**

Price: 307900 Style: Multi-Level Floorplan: Linden

Communities : Deer Crest

Bedrooms: 3 Baths: 2

Sq Footage: 1537

Included: Model Home Not for Sale. MODEL HOME - NOT FOR SALE: Welcome to The Linden by Celebrity Homes. This Open Design begins with a large Gathering Room shared with a spacious Eat-In Island Kitchen. Although already roomy, the raised ceilings of the upper level give the feeling of even more grandeur living space with an Electric Linear Fireplace glowing a flame and blowing warm air to boot. Entertaining and relaxation is easy in the finished lower level. Owner's Suite is appointed with a walk-in closet, 3/4 Bath with a Dual Vanity. Features of this 3 Bedroom, 2 Bath Home Include: Oversized 2 Car Garage with a Garage Door Opener, Refrigerator, Washer/Dryer Package, Quartz Countertops, Luxury Vinyl Panel Flooring (LVP) Package, Sprinkler System, Extended 2-10 Warranty Program, Professionally Installed Blinds, and that's