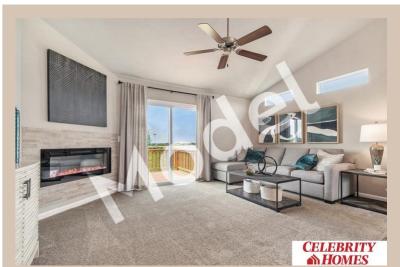

## **Details**

Price: 307900 Style: Multi-Level Floorplan: Linden

Communities : Deer Crest

Bedrooms: 3 Baths: 2

Sq Footage: 1537

Included: Model Home Not for Sale. MODEL HOME - NOT FOR SALE: Welcome to The Linden by Celebrity Homes. This Open Design begins with a large Gathering Room shared with a spacious Eat-In Island Kitchen. Although already roomy, the raised ceilings of the upper level give the feeling of even more grandeur living space with an Electric Linear Fireplace glowing a flame and blowing warm air to boot. Entertaining and relaxation is easy in the finished lower level. Owner's Suite is appointed with a walk-in closet, 3/4 Bath with a Dual Vanity. Features of this 3 Bedroom, 2 Bath Home Include: Oversized 2 Car Garage with a Garage Door Opener, Refrigerator, Washer/Dryer Package, Quartz Countertops, Luxury Vinyl Panel Flooring (LVP) Package, Sprinkler System, Extended 2-10 Warranty Program, Professionally Installed Blinds, and that's

just the start! (Pictures of Model Home)
Price may reflect promotional discounts, if
applicable. Final price may vary due to
additional features added at time of
contract.

Estimate Completion: 180 Days