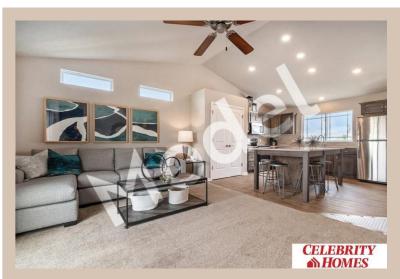

## **Details**

Price: 307900 Style: Multi-Level Floorplan: Linden

Communities : Deer Crest

Bedrooms: 3 Baths: 2

Sq Footage: 1537

Included: Model Home Not for Sale. MODEL HOME - NOT FOR SALE: Welcome to The Linden by Celebrity Homes. This Open Design begins with a large Gathering Room shared with a spacious Eat-In Island Kitchen. Although already roomy, the raised ceilings of the upper level give the feeling of even more grandeur living space with an Electric Linear Fireplace glowing a flame and blowing warm air to boot. Entertaining and relaxation is easy in the finished lower level. Owner's Suite is appointed with a walk-in closet, 3/4 Bath with a Dual Vanity. Features of this 3 Bedroom, 2 Bath Home Include: Oversized 2 Car Garage with a Garage Door Opener, Refrigerator, Washer/Dryer Package, Quartz Countertops, Luxury Vinyl Panel Flooring (LVP) Package, Sprinkler System, Extended 2-10 Warranty Program, Professionally Installed Blinds, and that's

just the start! (Pictures of Model Home)
Price may reflect promotional discounts, if
applicable. Final price may vary due to
additional features added at time of
contract.

Estimate Completion: 180 Days