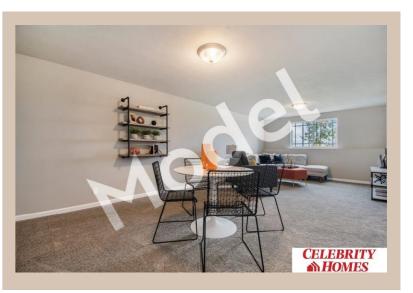

## **Details**

Price: 307900 Style: Multi-Level Floorplan: Linden

Communities : Deer Crest

Bedrooms: 3 Baths: 2

Sq Footage: 1537

Included: Model Home Not for Sale. MODEL HOME - NOT FOR SALE: Welcome to The Linden by Celebrity Homes. This Open Design begins with a large Gathering Room shared with a spacious Eat-In Island Kitchen. Although already roomy, the raised ceilings of the upper level give the feeling of even more grandeur living space with an Electric Linear Fireplace glowing a flame and blowing warm air to boot. Entertaining and relaxation is easy in the finished lower level. Owner's Suite is appointed with a walk-in closet, 3/4 Bath with a Dual Vanity. Features of this 3 Bedroom, 2 Bath Home Include: Oversized 2 Car Garage with a Garage Door Opener, Refrigerator, Washer/Dryer Package, Quartz Countertops, Luxury Vinyl Panel Flooring (LVP) Package, Sprinkler System, Extended 2-10 Warranty Program, Professionally Installed Blinds, and that's

just the start! (Pictures of Model Home)
Price may reflect promotional discounts, if
applicable. Final price may vary due to
additional features added at time of
contract.

Estimate Completion: 180 Days