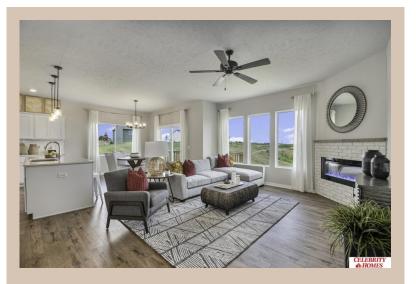

## Details

Price: 352400

Style: 1.0 Story/Ranch Floorplan: Concord Pv Communities : Deer Crest

Bedrooms: 3 Baths: 2

Sq Footage: 1533

Included: Welcome to The Concord by Celebrity Homes. Split bedroom Ranch Design that offers 3 bedrooms on the main floor (2 on one side, 1 on the other)...privacy for the Owner's Suite. The Concord Design offers a surprisingly roomy main floor Gathering Room leading into an Eat-In Island Kitchen and Dining Area. Plenty of room in the lower level for a Rec Room, another Bedroom, and even another 3/4 Bath! Owner's Suite is appointed with a walk-in closet, <sup>3</sup>/<sub>4</sub> Privacy Bath Design with a Dual Vanity. Features of this 3 Bedroom, 2 Bath Home Include: 2 Car Garage with a Garage Door Opener, Refrigerator, Washer/Dryer Package, Quartz Countertops, Luxury Vinyl Panel Flooring (LVP) Package, Sprinkler System, Extended 2-10 Warranty Program, 3/4 Bath Rough-In, Professionally Installed Blinds, and that's just the start! (Pictures of Model Home) Price may reflect promotional discounts, if applicable.