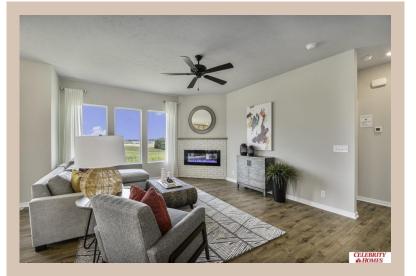

## Details

Price: 352400

Style: 1.0 Story/Ranch Floorplan: Concord Pv Communities : Deer Crest

Bedrooms: 3 Baths: 2

Sq Footage: 1533

Included: Welcome to The Concord by Celebrity Homes. Split bedroom Ranch Design that offers 3 bedrooms on the main floor (2 on one side, 1 on the other)...privacy for the Owner's Suite. The Concord Design offers a surprisingly roomy main floor Gathering Room leading into an Eat-In Island Kitchen and Dining Area. Plenty of room in the lower level for a Rec Room, another Bedroom, and even another 3/4 Bath! Owner's Suite is appointed with a walk-in closet, <sup>3</sup>/<sub>4</sub> Privacy Bath Design with a Dual Vanity. Features of this 3 Bedroom, 2 Bath Home Include: 2 Car Garage with a Garage Door Opener, Refrigerator, Washer/Dryer Package, Quartz Countertops, Luxury Vinyl Panel Flooring (LVP) Package, Sprinkler System, Extended 2-10 Warranty Program, 3/4 Bath Rough-In, Professionally Installed Blinds, and that's just the start! (Pictures of Model Home) Price may reflect promotional discounts, if applicable.