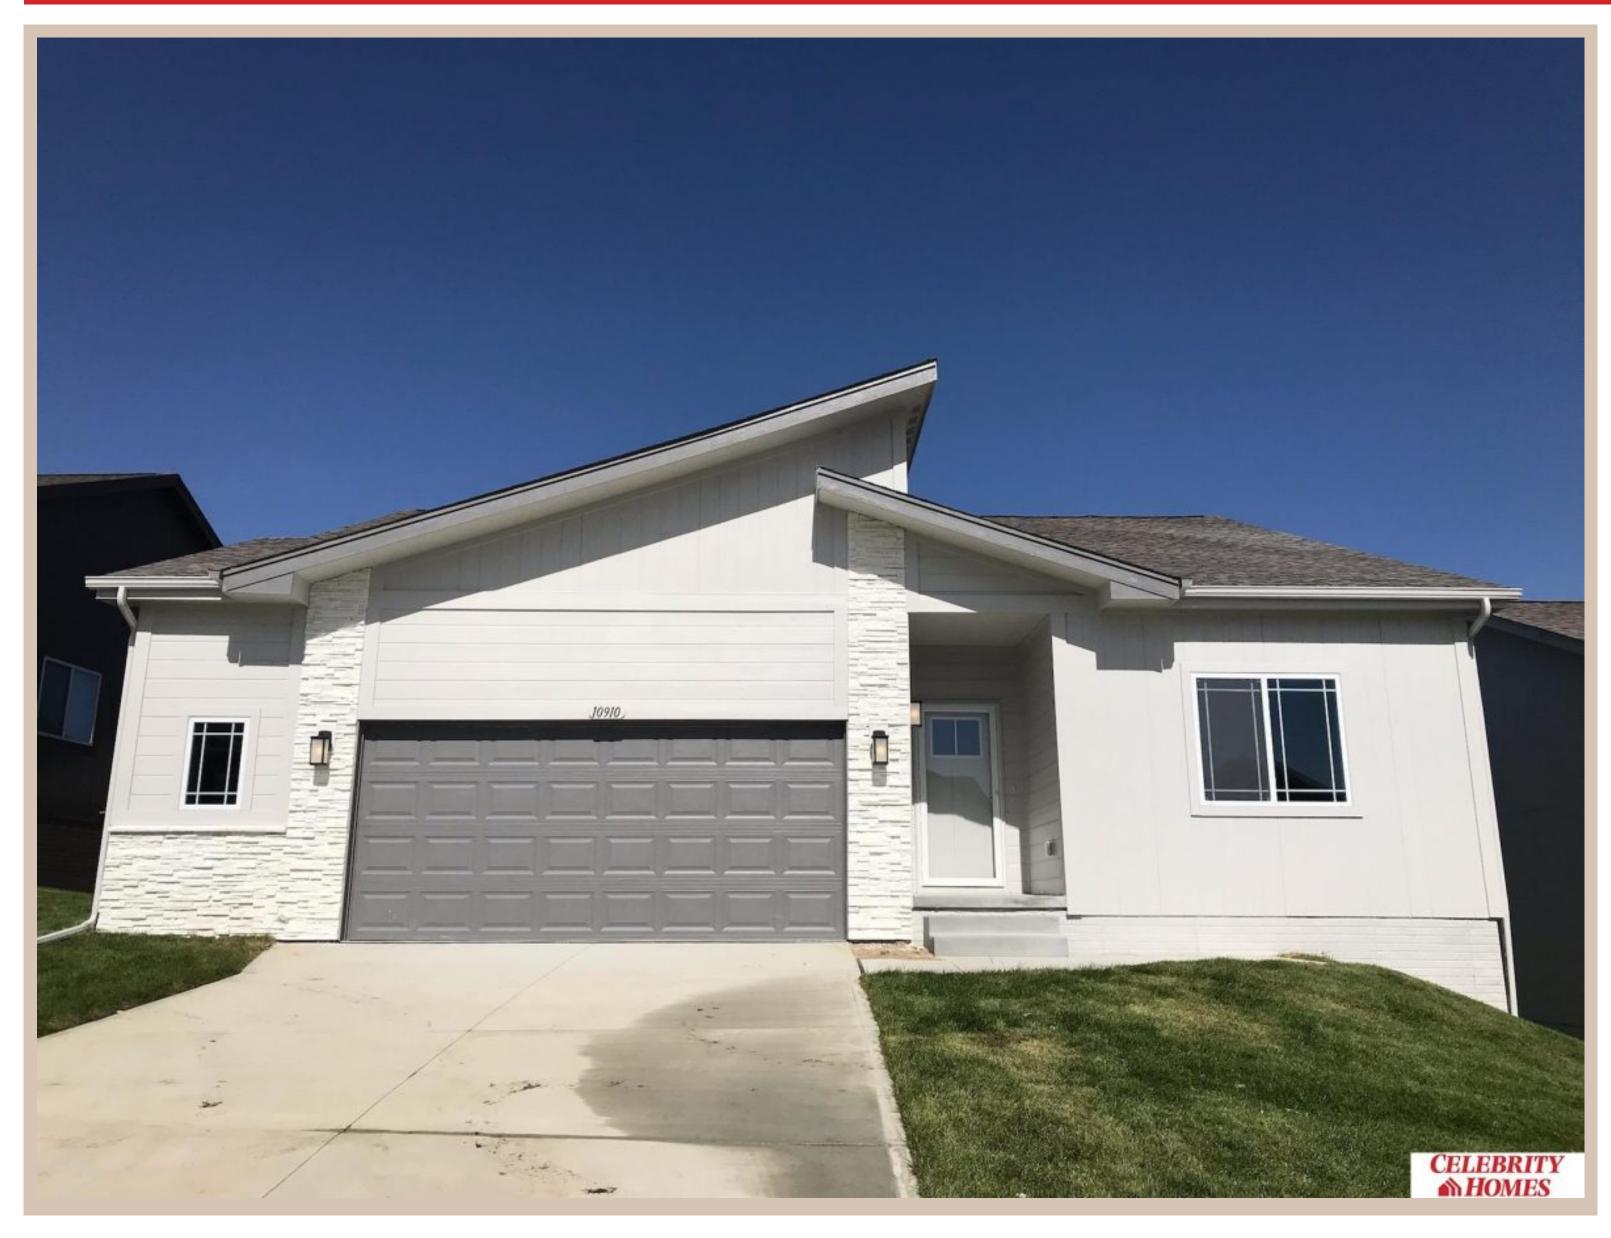

## 7772 N 112 Street, Omaha, Ne 68142

## Details

Price: 352400

Style: 1.0 Story/Ranch Floorplan: Concord Pv Communities : Deer Crest

Bedrooms: 3 Baths: 2

Sq Footage: 1533

Included: Welcome to The Concord by Celebrity Homes. Split bedroom Ranch Design that offers 3 bedrooms on the main floor (2 on one side, 1 on the other)...privacy for the Owner's Suite. The Concord Design offers a surprisingly roomy main floor Gathering Room leading into an Eat-In Island Kitchen and Dining Area. Plenty of room in the lower level for a Rec Room, another Bedroom, and even another 3/4 Bath! Owner's Suite is appointed with a walk-in closet, <sup>3</sup>/<sub>4</sub> Privacy Bath Design with a Dual Vanity. Features of this 3 Bedroom, 2 Bath Home Include: 2 Car Garage with a Garage Door Opener, Refrigerator, Washer/Dryer Package, Quartz Countertops, Luxury Vinyl Panel Flooring (LVP) Package, Sprinkler System, Extended 2-10 Warranty Program, 3/4 Bath Rough-In, Professionally Installed Blinds, and that's just the start! (Pictures of Model Home) Price may reflect promotional discounts, if applicable.