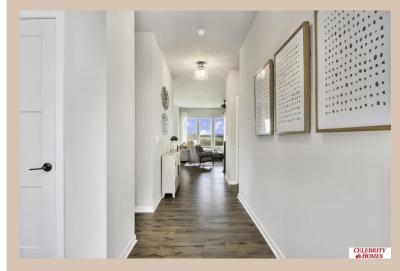

## Details

Price: 352400

Style: 1.0 Story/Ranch Floorplan: Concord Pv Communities : Deer Crest

Bedrooms: 3 Baths: 2

Sq Footage: 1533

Included: Welcome to The Concord by Celebrity Homes. Split bedroom Ranch Design that offers 3 bedrooms on the main floor (2 on one side, 1 on the other)...privacy for the Owner's Suite. The Concord Design offers a surprisingly roomy main floor Gathering Room leading into an Eat-In Island Kitchen and Dining Area. Plenty of room in the lower level for a Rec Room, another Bedroom, and even another 3/4 Bath! Owner's Suite is appointed with a walk-in closet, <sup>3</sup>/<sub>4</sub> Privacy Bath Design with a Dual Vanity. Features of this 3 Bedroom, 2 Bath Home Include: 2 Car Garage with a Garage Door Opener, Refrigerator, Washer/Dryer Package, Quartz Countertops, Luxury Vinyl Panel Flooring (LVP) Package, Sprinkler System, Extended 2-10 Warranty Program, 3/4 Bath Rough-In, Professionally Installed Blinds, and that's just the start! (Pictures of Model Home) Price may reflect promotional discounts, if applicable.