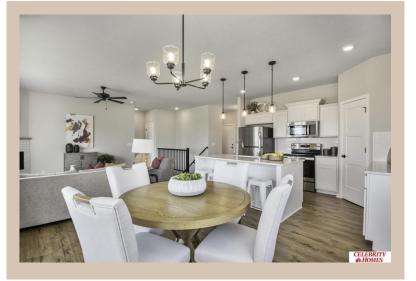

## Details

Price: 352400

Style: 1.0 Story/Ranch Floorplan: Concord Pv Communities : Deer Crest

Bedrooms: 3 Baths: 2

Sq Footage: 1533

Included: Welcome to The Concord by Celebrity Homes. Split bedroom Ranch Design that offers 3 bedrooms on the main floor (2 on one side, 1 on the other)...privacy for the Owner's Suite. The Concord Design offers a surprisingly roomy main floor Gathering Room leading into an Eat-In Island Kitchen and Dining Area. Plenty of room in the lower level for a Rec Room, another Bedroom, and even another 3/4 Bath! Owner's Suite is appointed with a walk-in closet, <sup>3</sup>/<sub>4</sub> Privacy Bath Design with a Dual Vanity. Features of this 3 Bedroom, 2 Bath Home Include: 2 Car Garage with a Garage Door Opener, Refrigerator, Washer/Dryer Package, Quartz Countertops, Luxury Vinyl Panel Flooring (LVP) Package, Sprinkler System, Extended 2-10 Warranty Program, 3/4 Bath Rough-In, Professionally Installed Blinds, and that's just the start! (Pictures of Model Home) Price may reflect promotional discounts, if applicable.