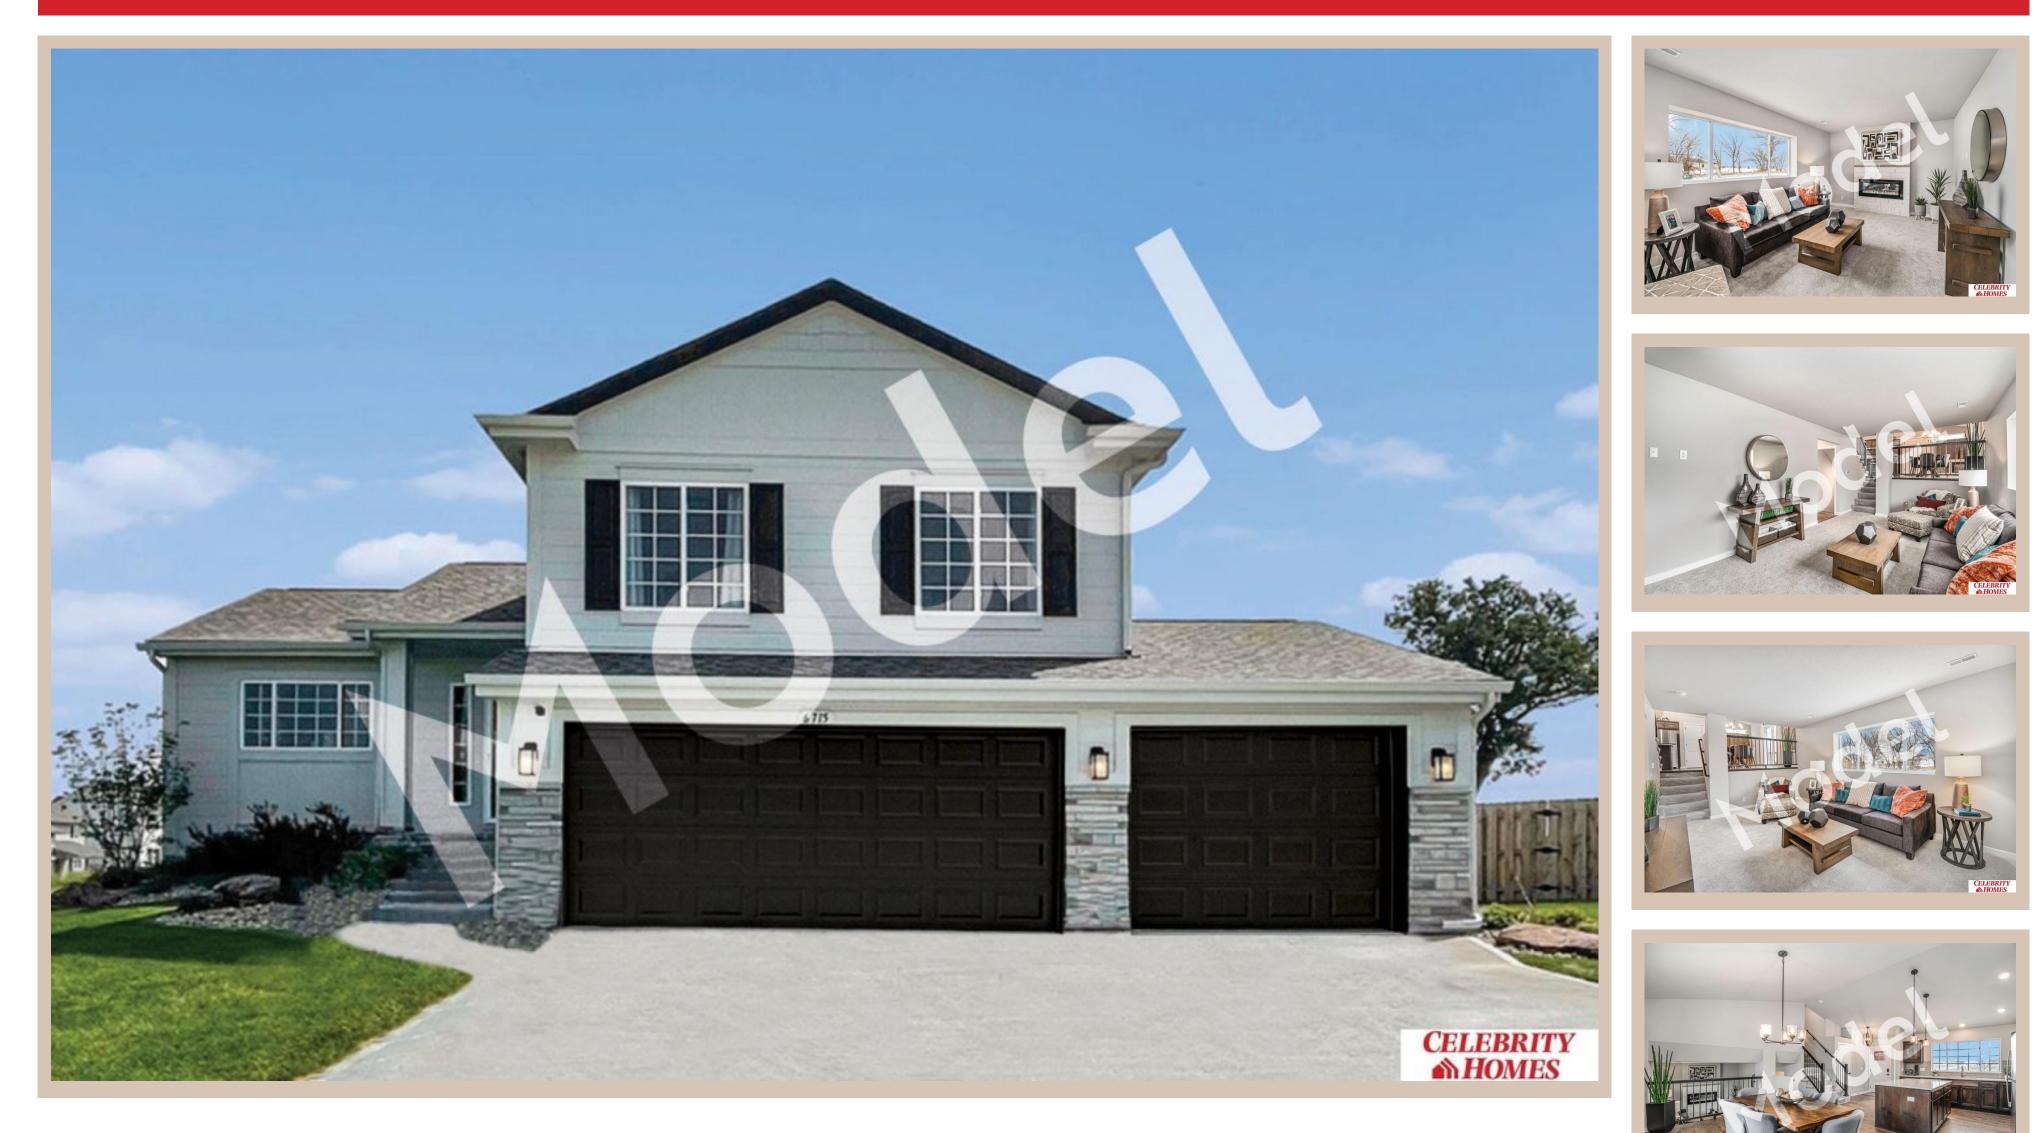

## Details

Price : 363900 Style : Multi-Level Floorplan : Weston Communities : Harrison 210 Bedrooms: 3 Baths: 3 Sq Footage : 1986 Included : Model Home Not for Sale. MODEL HOME -NOT FOR SALE-Welcome to The Weston by Celebrity Homes. Think SPACIOUS when you think The Weston. You don't need to look at the square footage to tell you that this New Home has plenty of space. Starting w/ the Large Eat In Island Kitchen and Dining Area. A few steps away is the Gathering Room which is sure to impress with its' Electric Linear Fireplace. Need to entertain or just relax? The finished lower level is just PERFECT! A "Hidden Gem" of the Weston is its' upper level Laundry Room.. near all the bedrooms! Large Owner's Suite is appointed with a walk-in closet, <sup>3</sup>/<sub>4</sub> Bath with a Dual Vanity. Features of this 3 Bedroom, 3 Bath Home Include: 2 Car Garage with a Garage Door Opener, Refrigerator, Washer/Dryer Package, Quartz Countertops, Luxury Vinyl Panel Flooring (LVP) Package, Sprinkler System, Extended 2-10 Warranty Program, Professionally Installed Blinds, and that's just the start! (Pictures of Model Home) Final price may vary due to adding fea School District : Gretna Directions : From 204th (hwy 6) & Harrison, head West on Harrison Street to 213th St. Turn right into the community. Head North to Polk Street, turn right and follow for 2 blocks to Models. Visit Model Homes for Community Map