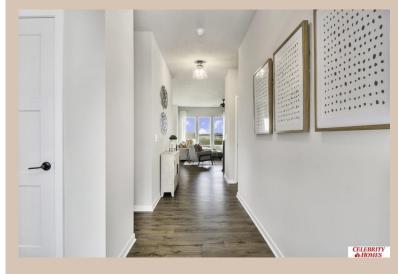

surprisingly roomy main floor Gathering Room leading into an Eat-In Island Kitchen and Dining Area. Plenty of room in the lower level for a Rec Room, another Bedroom, and even another ¾ Bath! Owner's Suite is appointed with a walk-in closet, ¾ Privacy Bath Design with a Dual Vanity. Features of this 3 Bedroom, 2 Bath Home Include: 2 Car Garage with a Garage Door Opener, Refrigerator, Washer/Dryer Package, Quartz Countertops, Luxury Vinyl Panel Flooring (LVP) Package, Sprinkler System, Extended 2-10 Warranty Program, 3/4 Bath Rough-In