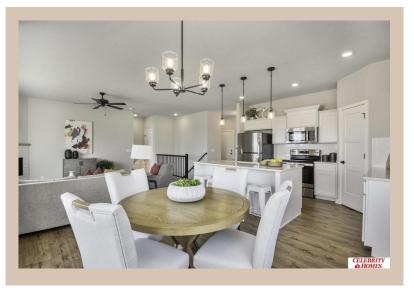

## **Details**

Price: 404400

Style: 1.0 Story/Ranch Floorplan: Concord

Communities : Lakeview 168

Bedrooms: 3 Baths: 2

Sq Footage : 1533

Included: Welcome to The Concord by Celebrity Homes. Split bedroom Ranch Design that offers 3 bedrooms on the main floor (2 on one side, 1 on the other)...privacy for the Owner's Suite. The Concord Design offers a

surprisingly roomy main floor Gathering Room leading into an Eat-In Island Kitchen and Dining Area. Plenty of room in the lower level for a Rec Room, another Bedroom, and even another ¾ Bath! Owner's Suite is appointed with a walk-in closet, ¾ Privacy Bath Design with a Dual Vanity. Features of this 3 Bedroom, 2 Bath Home Include: 2 Car Garage with a Garage Door Opener, Refrigerator, Washer/Dryer Package, Quartz Countertops, Luxury Vinyl Panel Flooring (LVP) Package, Sprinkler System, Extended 2-10 Warranty Program, 3/4 Bath Rough-In