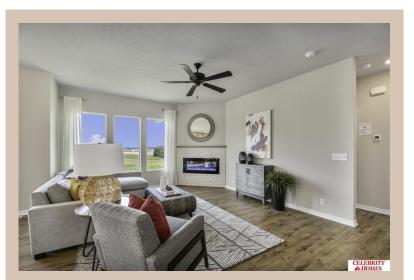

surprisingly roomy main floor Gathering Room leading into an Eat-In Island Kitchen and Dining Area. Plenty of room in the lower level for a Rec Room, another Bedroom, and even another ¾ Bath! Owner's Suite is appointed with a walk-in closet, ¾ Privacy Bath Design with a Dual Vanity. Features of this 3 Bedroom, 2 Bath Home Include: 2 Car Garage with a Garage Door Opener, Refrigerator, Washer/Dryer Package, Quartz Countertops, Luxury Vinyl Panel Flooring (LVP) Package, Sprinkler System, Extended 2-10 Warranty Program, 3/4 Bath Rough-In