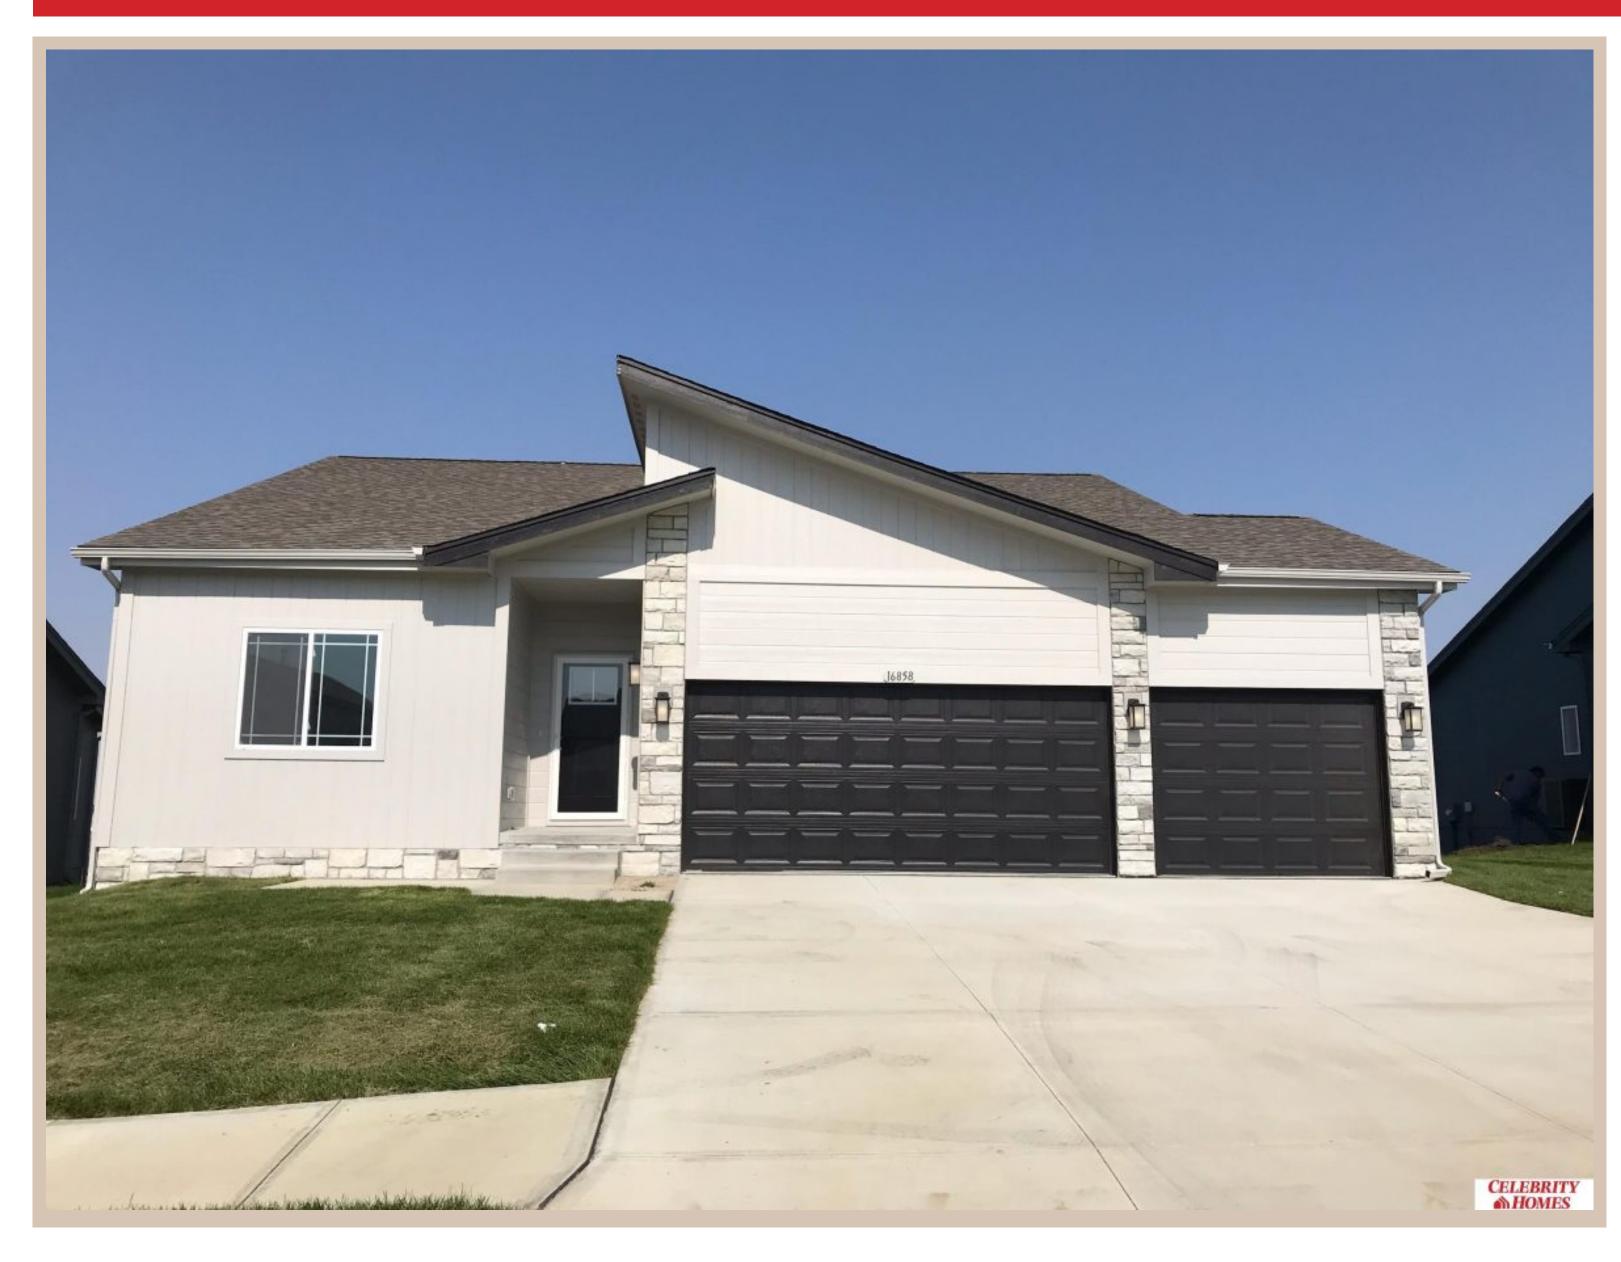

## 6622 N 170 Avenue, Omaha, Ne 68116

## **Details**

Price: 404400

Style: 1.0 Story/Ranch Floorplan: Concord

Communities : Lakeview 168

Bedrooms: 3 Baths: 2

Sq Footage : 1533

Included: Welcome to The Concord by Celebrity Homes. Split bedroom Ranch Design that offers 3 bedrooms on the main floor (2 on one side, 1 on the other)...privacy for the Owner's Suite. The Concord Design offers a

surprisingly roomy main floor Gathering Room leading into an Eat-In Island Kitchen and Dining Area. Plenty of room in the lower level for a Rec Room, another Bedroom, and even another ¾ Bath! Owner's Suite is appointed with a walk-in closet, ¾ Privacy Bath Design with a Dual Vanity. Features of this 3 Bedroom, 2 Bath Home Include: 2 Car Garage with a Garage Door Opener, Refrigerator, Washer/Dryer Package, Quartz Countertops, Luxury Vinyl Panel Flooring (LVP) Package, Sprinkler System, Extended 2-10 Warranty Program, 3/4 Bath Rough-In