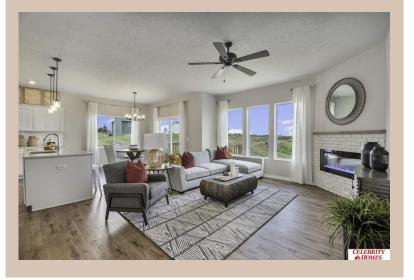

surprisingly roomy main floor Gathering Room leading into an Eat-In Island Kitchen and Dining Area. Plenty of room in the lower level for a Rec Room, another Bedroom, and even another ¾ Bath! Owner's Suite is appointed with a walk-in closet, ¾ Privacy Bath Design with a Dual Vanity. Features of this 3 Bedroom, 2 Bath Home Include: 2 Car Garage with a Garage Door Opener, Refrigerator, Washer/Dryer Package, Quartz Countertops, Luxury Vinyl Panel Flooring (LVP) Package, Sprinkler System, Extended 2-10 Warranty Program, 3/4 Bath Rough-In