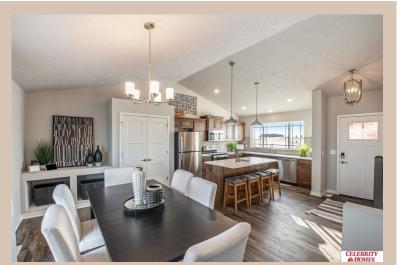

## **Details**

Price: 344900 Style: Multi-Level Floorplan: Del Ray

Communities: Lakeview 168

Bedrooms: 3 Baths: 3

Sq Footage: 1849

Included: The Del Ray by Celebrity Homes. Volume ceilings welcome you to this truly Spacious Design. Once on the main floor, an Eat-In Island Kitchen with Dining Area is perfect for any growing family. A short step away will lead to a spacious Gathering Room that is sure to impress with its' Electric Linear Fireplace. Need even more space to entertain or just relax, what about finishing the lower level as an additional feature? Owner's Suite is appointed with a walk-in closet, 3/4 Bath with a Dual Vanity. Features of this 3 Bedroom, 2 Bath Home Include: 2 Car Garage with a Garage Door Opener, Refrigerator, Washer/Dryer Package, Quartz Countertops, Luxury Vinyl Panel Flooring (LVP) Package, Sprinkler System, Extended 2-10 Warranty Program, ½ Bath Rough-In, Professionally Installed Blinds, and that's just the start! (Pictures of Model Home) Price may reflect promotional discounts, if applicable