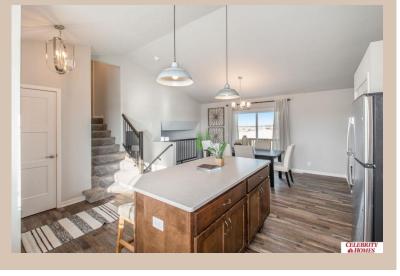

## **Details**

Price: 344900 Style: Multi-Level Floorplan: Del Ray

Communities: Lakeview 168

Bedrooms: 3 Baths: 3

Sq Footage: 1849

Included: The Del Ray by Celebrity Homes. Volume ceilings welcome you to this truly Spacious Design. Once on the main floor, an Eat-In Island Kitchen with Dining Area is perfect for any growing family. A short step away will lead to a spacious Gathering Room that is sure to impress with its' Electric Linear Fireplace. Need even more space to entertain or just relax, what about finishing the lower level as an additional feature? Owner's Suite is appointed with a walk-in closet, 3/4 Bath with a Dual Vanity. Features of this 3 Bedroom, 2 Bath Home Include: 2 Car Garage with a Garage Door Opener, Refrigerator, Washer/Dryer Package, Quartz Countertops, Luxury Vinyl Panel Flooring (LVP) Package, Sprinkler System, Extended 2-10 Warranty Program, ½ Bath Rough-In, Professionally Installed Blinds, and that's just the start! (Pictures of Model Home) Price may reflect promotional discounts, if applicable