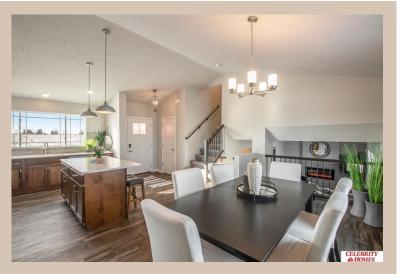

## **Details**

Price: 344900 Style: Multi-Level Floorplan: Del Ray

Communities: Lakeview 168

Bedrooms: 3 Baths: 3

Sq Footage: 1849

Included: The Del Ray by Celebrity Homes. Volume ceilings welcome you to this truly Spacious Design. Once on the main floor, an Eat-In Island Kitchen with Dining Area is perfect for any growing family. A short step away will lead to a spacious Gathering Room that is sure to impress with its' Electric Linear Fireplace. Need even more space to entertain or just relax, what about finishing the lower level as an additional feature? Owner's Suite is appointed with a walk-in closet, 3/4 Bath with a Dual Vanity. Features of this 3 Bedroom, 2 Bath Home Include: 2 Car Garage with a Garage Door Opener, Refrigerator, Washer/Dryer Package, Quartz Countertops, Luxury Vinyl Panel Flooring (LVP) Package, Sprinkler System, Extended 2-10 Warranty Program, ½ Bath Rough-In, Professionally Installed Blinds, and that's just the start! (Pictures of Model Home) Price may reflect promotional discounts, if applicable