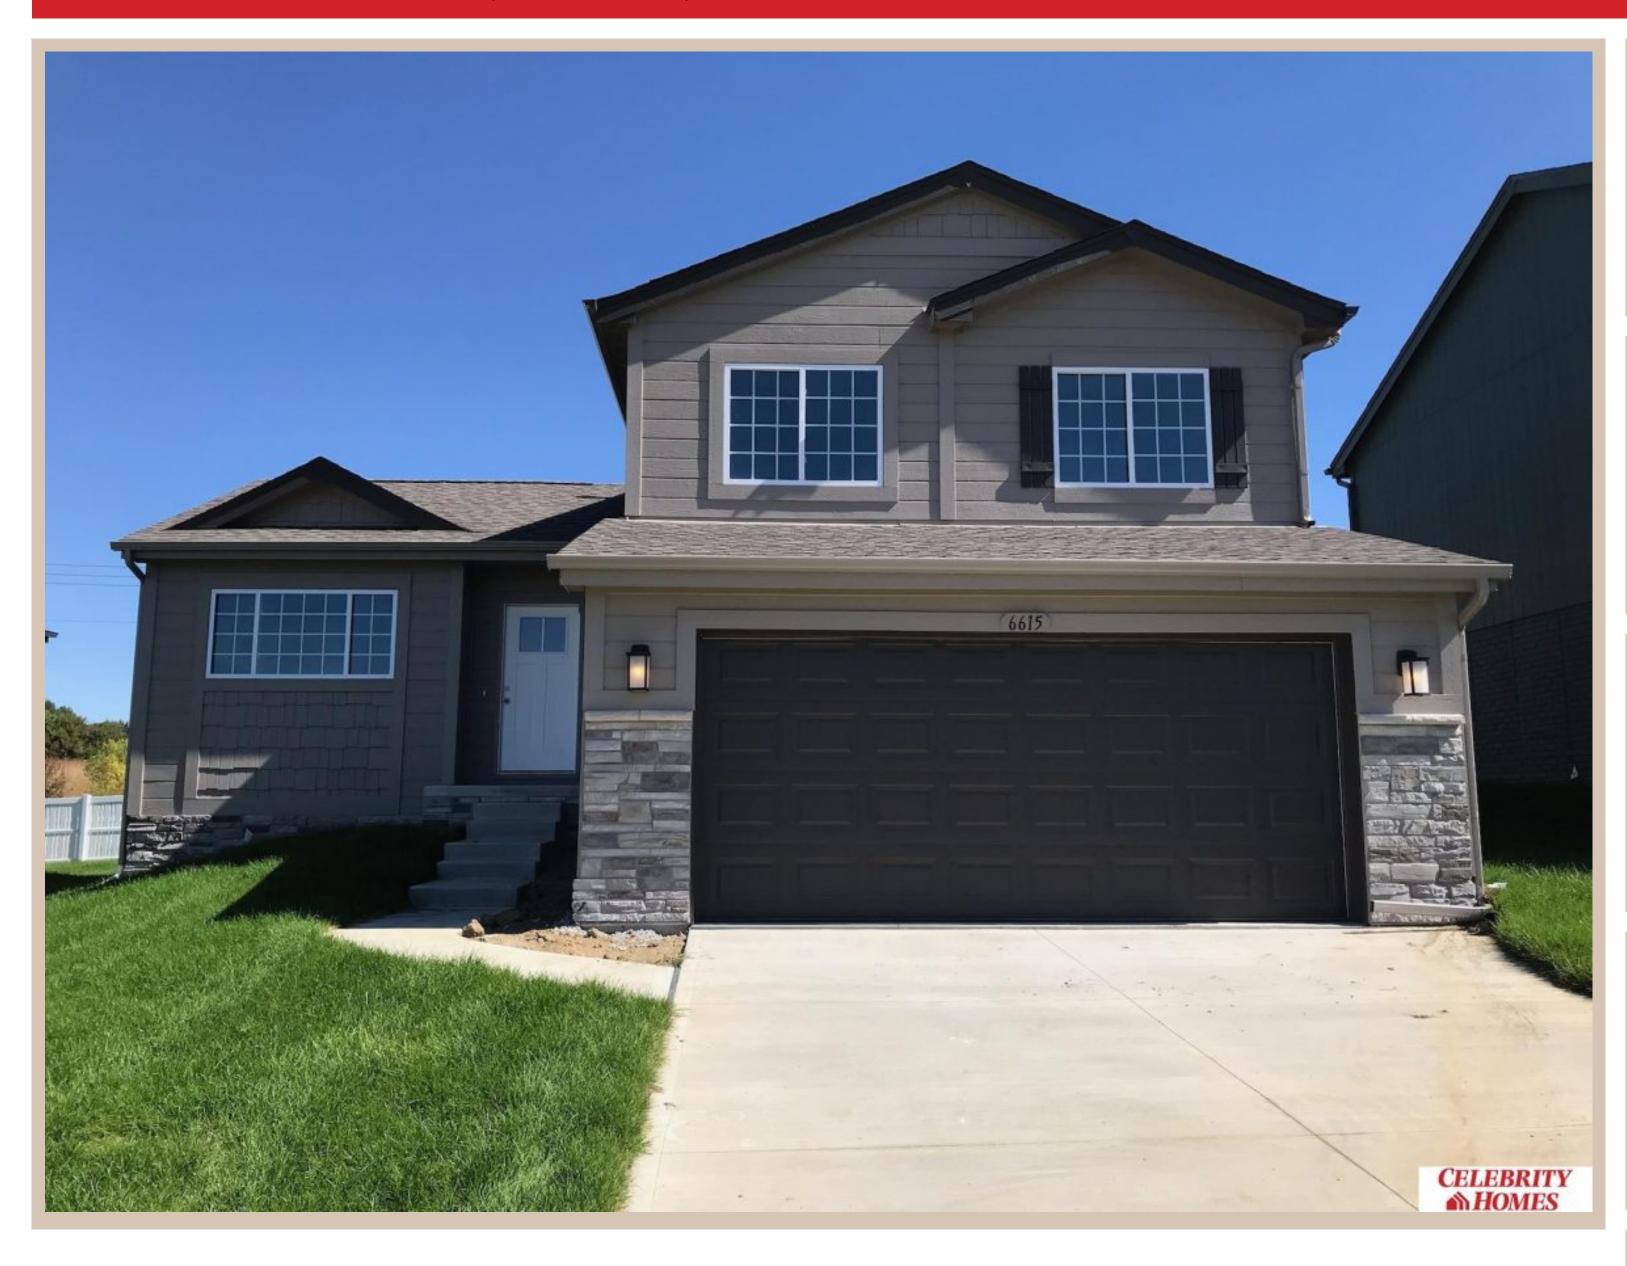

## 6615 N 168 Avenue, Omaha, Ne 68116

## **Details**

Price: 344900 Style: Multi-Level Floorplan: Del Ray

Communities: Lakeview 168

Bedrooms: 3 Baths: 3

Sq Footage: 1849

Included: The Del Ray by Celebrity Homes. Volume ceilings welcome you to this truly Spacious Design. Once on the main floor, an Eat-In Island Kitchen with Dining Area is perfect for any growing family. A short step away will lead to a spacious Gathering Room that is sure to impress with its' Electric Linear Fireplace. Need even more space to entertain or just relax, what about finishing the lower level as an additional feature? Owner's Suite is appointed with a walk-in closet, 3/4 Bath with a Dual Vanity. Features of this 3 Bedroom, 2 Bath Home Include: 2 Car Garage with a Garage Door Opener, Refrigerator, Washer/Dryer Package, Quartz Countertops, Luxury Vinyl Panel Flooring (LVP) Package, Sprinkler System, Extended 2-10 Warranty Program, ½ Bath Rough-In, Professionally Installed Blinds, and that's just the start! (Pictures of Model Home) Price may reflect promotional discounts, if applicable