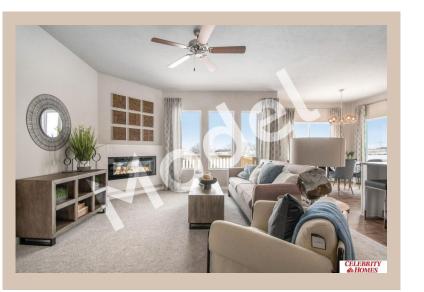

## **Details**

Price: 376900

Style: 1.0 Story/Ranch
Floorplan: Sheridan
Communities: Woodbrook

Bedrooms: 4 Baths: 3

Sq Footage: 2333

Included: Model Home Not for Sale. MODEL HOME -NOT FOR SALE Welcome to The Sheridan by Celebrity Homes. Ranch Design that offers 3 bedrooms on the main floor This design offers a surprisingly roomy main floor Gathering Room leading into an Eat-In Island Kitchen and Dining Area. Plenty of room in the lower level for a Rec Room, another Bedroom, and even another 3/4 Bath! Owner's Suite is appointed with a walk-in closet, 3/4 Privacy Bath Design with a Dual Vanity. Features of this 3 Bedroom, 2 Bath Home Include: 2 Car Garage with a Garage Door Opener, Refrigerator, Washer/Dryer Package, Quartz Countertops, Luxury Vinyl Panel Flooring (LVP) Package, Sprinkler System, Extended 2-10 Warranty Program, 3/4 Bath Rough-In, Professionally Installed Blinds, and that's just the start! (Pictures of Model Home) Final price may vary due to additional features added at time of contract.