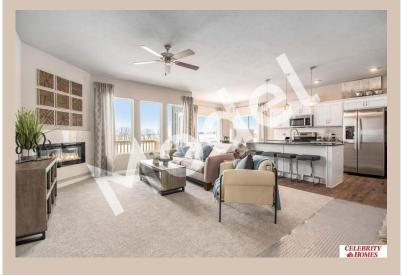

## **Details**

Price: 376900

Style: 1.0 Story/Ranch
Floorplan: Sheridan
Communities: Woodbrook

Bedrooms: 4 Baths: 3

Sq Footage: 2333

Included: Model Home Not for Sale. MODEL HOME -NOT FOR SALE Welcome to The Sheridan by Celebrity Homes. Ranch Design that offers 3 bedrooms on the main floor This design offers a surprisingly roomy main floor Gathering Room leading into an Eat-In Island Kitchen and Dining Area. Plenty of room in the lower level for a Rec Room, another Bedroom, and even another 3/4 Bath! Owner's Suite is appointed with a walk-in closet, 3/4 Privacy Bath Design with a Dual Vanity. Features of this 3 Bedroom, 2 Bath Home Include: 2 Car Garage with a Garage Door Opener, Refrigerator, Washer/Dryer Package, Quartz Countertops, Luxury Vinyl Panel Flooring (LVP) Package, Sprinkler System, Extended 2-10 Warranty Program, 3/4 Bath Rough-In, Professionally Installed Blinds, and that's just the start! (Pictures of Model Home) Final price may vary due to additional features added at time of contract.