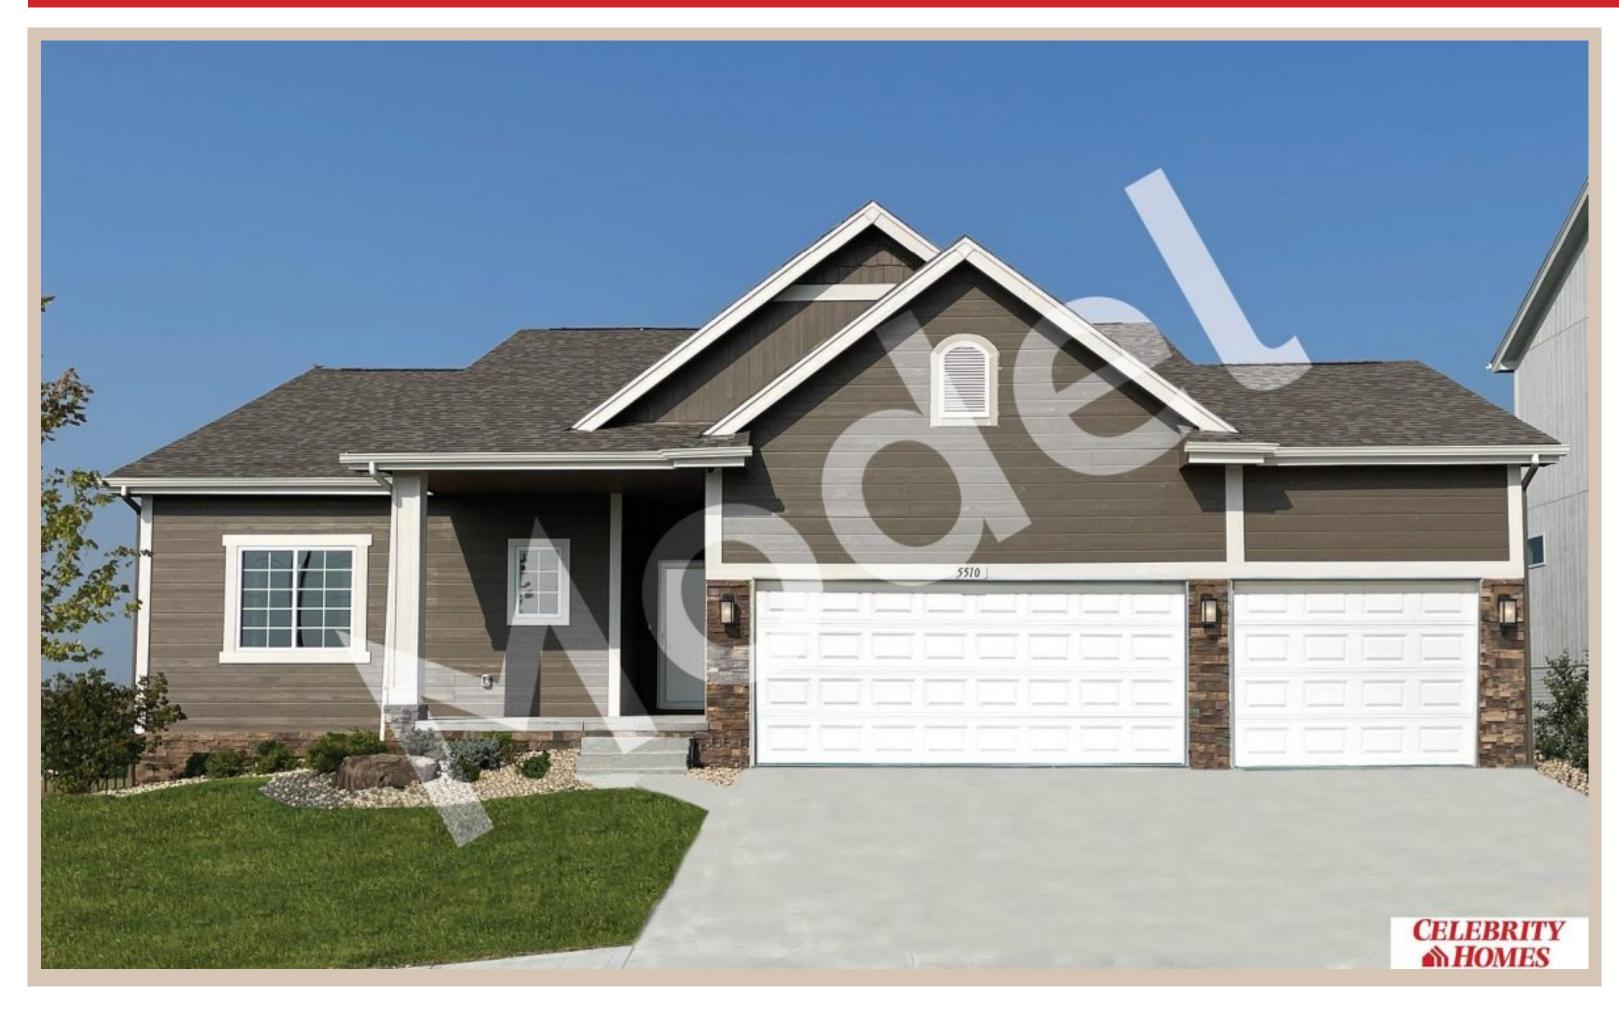

## **Details**

Price: 376900

Style: 1.0 Story/Ranch
Floorplan: Sheridan
Communities: Woodbrook

Bedrooms: 4 Baths: 3

Sq Footage: 2333

Included: Model Home Not for Sale. MODEL HOME -NOT FOR SALE Welcome to The Sheridan by Celebrity Homes. Ranch Design that offers 3 bedrooms on the main floor This design offers a surprisingly roomy main floor Gathering Room leading into an Eat-In Island Kitchen and Dining Area. Plenty of room in the lower level for a Rec Room, another Bedroom, and even another 3/4 Bath! Owner's Suite is appointed with a walk-in closet, 3/4 Privacy Bath Design with a Dual Vanity. Features of this 3 Bedroom, 2 Bath Home Include: 2 Car Garage with a Garage Door Opener, Refrigerator, Washer/Dryer Package, Quartz Countertops, Luxury Vinyl Panel Flooring (LVP) Package, Sprinkler System, Extended 2-10 Warranty Program, 3/4 Bath Rough-In, Professionally Installed Blinds, and that's just the start! (Pictures of Model Home) Final price may vary due to additional features added at time of contract.