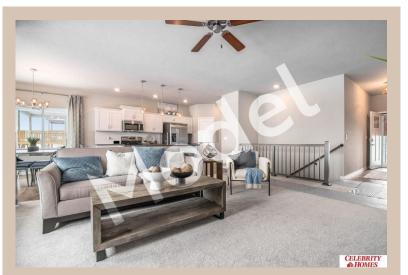

## **Details**

Price: 376900

Style: 1.0 Story/Ranch
Floorplan: Sheridan
Communities: Woodbrook

Bedrooms: 4 Baths: 3

Sq Footage: 2333

Included: Model Home Not for Sale. MODEL HOME -NOT FOR SALE Welcome to The Sheridan by Celebrity Homes. Ranch Design that offers 3 bedrooms on the main floor This design offers a surprisingly roomy main floor Gathering Room leading into an Eat-In Island Kitchen and Dining Area. Plenty of room in the lower level for a Rec Room, another Bedroom, and even another 3/4 Bath! Owner's Suite is appointed with a walk-in closet, 3/4 Privacy Bath Design with a Dual Vanity. Features of this 3 Bedroom, 2 Bath Home Include: 2 Car Garage with a Garage Door Opener, Refrigerator, Washer/Dryer Package, Quartz Countertops, Luxury Vinyl Panel Flooring (LVP) Package, Sprinkler System, Extended 2-10 Warranty Program, 3/4 Bath Rough-In, Professionally Installed Blinds, and that's just the start! (Pictures of Model Home) Final price may vary due to additional features added at time of contract.