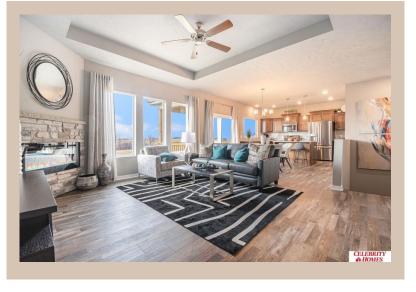

## **Details**

Price: 401900

Style: 1.0 Story/Ranch
Floorplan: Cambridge
Communities: Woodbrook

Bedrooms: 3 Baths: 2

Sq Footage : 1626

Included: The Cambridge by Celebrity Homes. Beginning with a covered front porch, this ranch design is welcoming as soon as you walk up. And it gets even better when you enter! The Eat-In Island Kitchen boasts of not only space but even an oversized window at the kitchen sink. (nice touch). The tucked away Drop Area leading to the garage is an added bonus. The Gathering Room has an Electric Linear Fireplace glowing a flame and blowing warm air. The Owner's Suite is appointed with a walk-in closet, 3/4 Privacy Bath Design with a Dual Vanity. Features of this 3 Bedroom, 2 Bath Home Include: 3 Car Garage with a Garage Door Opener, Refrigerator, Washer/Dryer Package, Quartz Countertops, Luxury Vinyl Panel Flooring (LVP) Package, Sprinkler System, Extended 2-10 Warranty Program, 3/4 Bath Rough-In, Professionally Installed Blinds, and that's just the start! (Pictures of Model Home) Price may reflect promotional discounts, if applicable