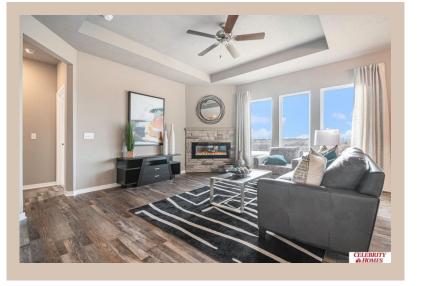

## **Details**

Price: 401900

Style: 1.0 Story/Ranch
Floorplan: Cambridge
Communities: Woodbrook

Bedrooms: 3 Baths: 2

Sq Footage : 1626

Included: The Cambridge by Celebrity Homes. Beginning with a covered front porch, this ranch design is welcoming as soon as you walk up. And it gets even better when you enter! The Eat-In Island Kitchen boasts of not only space but even an oversized window at the kitchen sink. (nice touch). The tucked away Drop Area leading to the garage is an added bonus. The Gathering Room has an Electric Linear Fireplace glowing a flame and blowing warm air. The Owner's Suite is appointed with a walk-in closet, 3/4 Privacy Bath Design with a Dual Vanity. Features of this 3 Bedroom, 2 Bath Home Include: 3 Car Garage with a Garage Door Opener, Refrigerator, Washer/Dryer Package, Quartz Countertops, Luxury Vinyl Panel Flooring (LVP) Package, Sprinkler System, Extended 2-10 Warranty Program, 3/4 Bath Rough-In, Professionally Installed Blinds, and that's just the start! (Pictures of Model Home) Price may reflect promotional discounts, if applicable