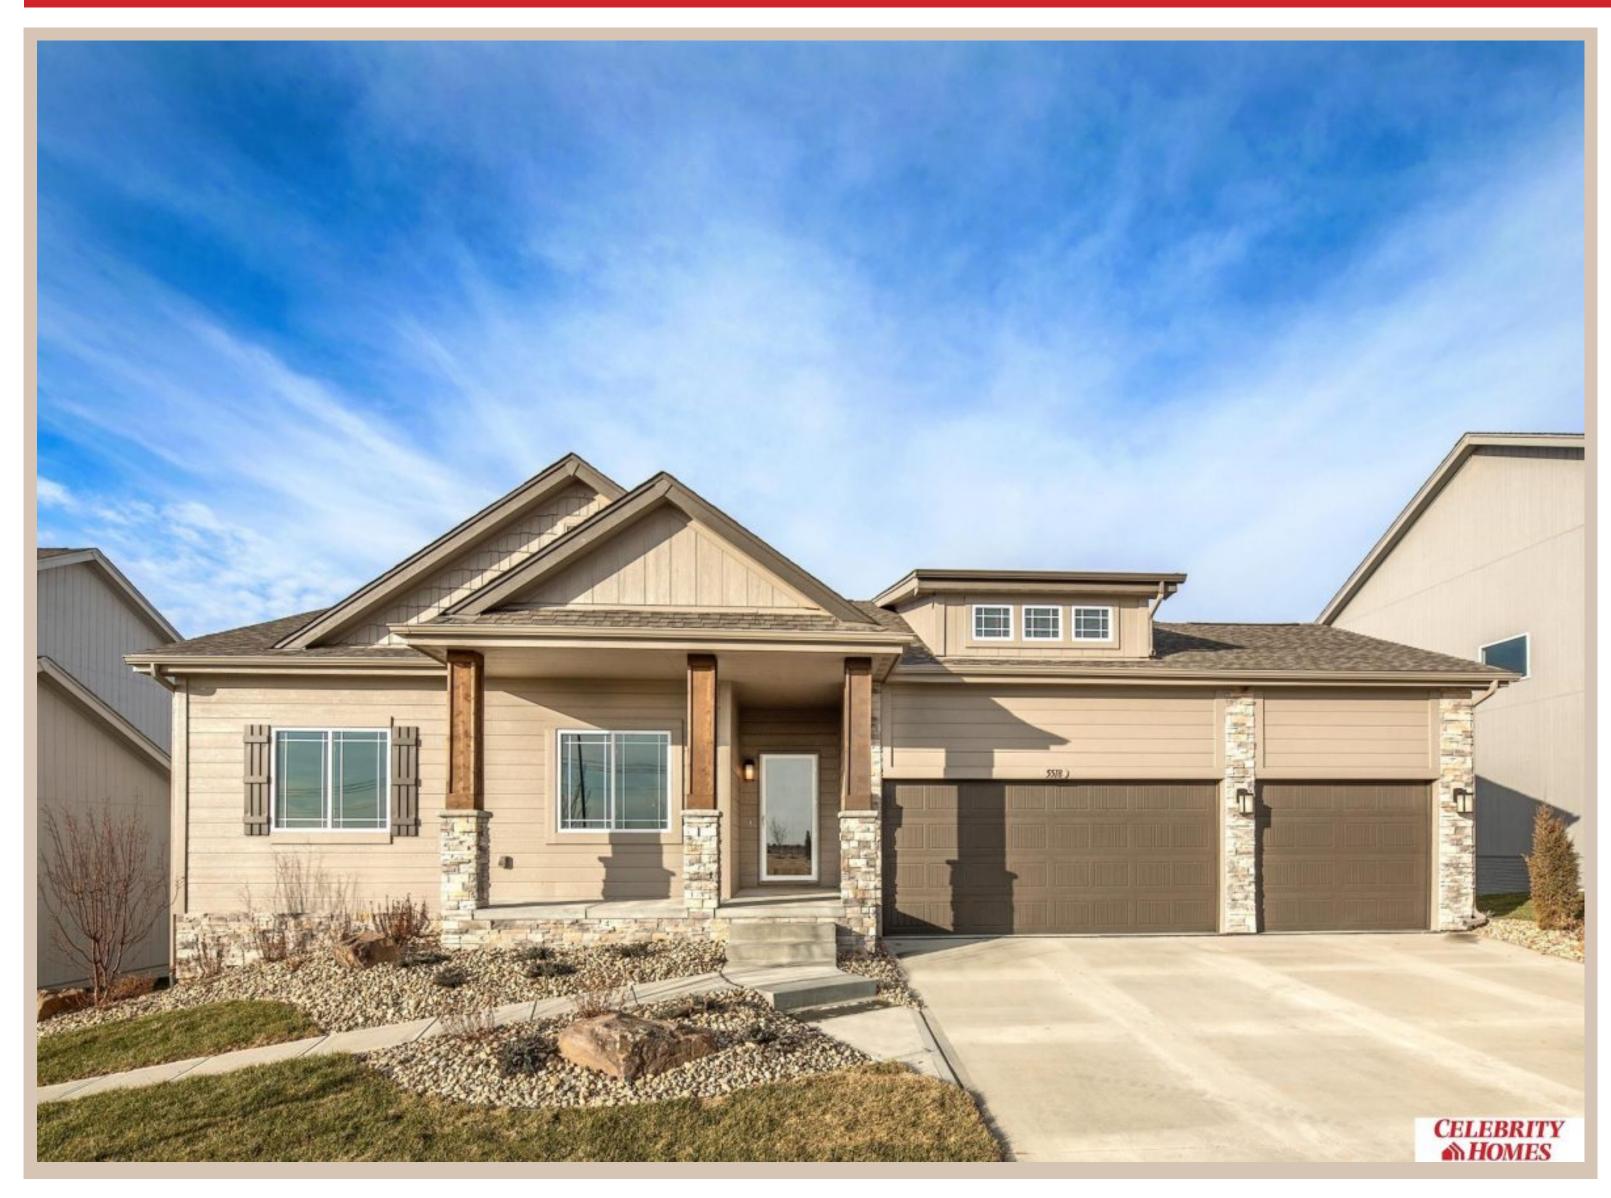

## **Details**

Price: 401900

Style: 1.0 Story/Ranch
Floorplan: Cambridge
Communities: Woodbrook

Bedrooms: 3 Baths: 2

Sq Footage : 1626

Included: The Cambridge by Celebrity Homes. Beginning with a covered front porch, this ranch design is welcoming as soon as you walk up. And it gets even better when you enter! The Eat-In Island Kitchen boasts of not only space but even an oversized window at the kitchen sink. (nice touch). The tucked away Drop Area leading to the garage is an added bonus. The Gathering Room has an Electric Linear Fireplace glowing a flame and blowing warm air. The Owner's Suite is appointed with a walk-in closet, 3/4 Privacy Bath Design with a Dual Vanity. Features of this 3 Bedroom, 2 Bath Home Include: 3 Car Garage with a Garage Door Opener, Refrigerator, Washer/Dryer Package, Quartz Countertops, Luxury Vinyl Panel Flooring (LVP) Package, Sprinkler System, Extended 2-10 Warranty Program, 3/4 Bath Rough-In, Professionally Installed Blinds, and that's just the start! (Pictures of Model Home) Price may reflect promotional discounts, if applicable