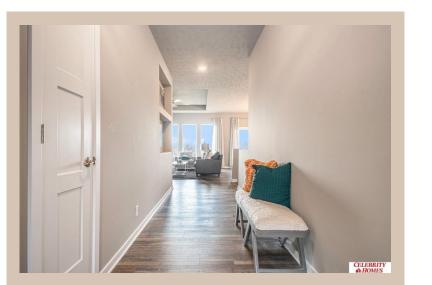

## **Details**

Price: 401900

Style: 1.0 Story/Ranch
Floorplan: Cambridge
Communities: Woodbrook

Bedrooms: 3 Baths: 2

Sq Footage : 1626

Included: The Cambridge by Celebrity Homes. Beginning with a covered front porch, this ranch design is welcoming as soon as you walk up. And it gets even better when you enter! The Eat-In Island Kitchen boasts of not only space but even an oversized window at the kitchen sink. (nice touch). The tucked away Drop Area leading to the garage is an added bonus. The Gathering Room has an Electric Linear Fireplace glowing a flame and blowing warm air. The Owner's Suite is appointed with a walk-in closet, 3/4 Privacy Bath Design with a Dual Vanity. Features of this 3 Bedroom, 2 Bath Home Include: 3 Car Garage with a Garage Door Opener, Refrigerator, Washer/Dryer Package, Quartz Countertops, Luxury Vinyl Panel Flooring (LVP) Package, Sprinkler System, Extended 2-10 Warranty Program, 3/4 Bath Rough-In, Professionally Installed Blinds, and that's just the start! (Pictures of Model Home) Price may reflect promotional discounts, if applicable