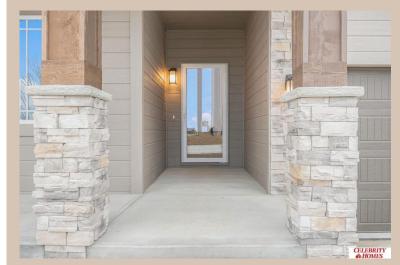

## **Details**

Price: 401900

Style: 1.0 Story/Ranch
Floorplan: Cambridge
Communities: Woodbrook

Bedrooms: 3 Baths: 2

Sq Footage : 1626

Included: The Cambridge by Celebrity Homes. Beginning with a covered front porch, this ranch design is welcoming as soon as you walk up. And it gets even better when you enter! The Eat-In Island Kitchen boasts of not only space but even an oversized window at the kitchen sink. (nice touch). The tucked away Drop Area leading to the garage is an added bonus. The Gathering Room has an Electric Linear Fireplace glowing a flame and blowing warm air. The Owner's Suite is appointed with a walk-in closet, 3/4 Privacy Bath Design with a Dual Vanity. Features of this 3 Bedroom, 2 Bath Home Include: 3 Car Garage with a Garage Door Opener, Refrigerator, Washer/Dryer Package, Quartz Countertops, Luxury Vinyl Panel Flooring (LVP) Package, Sprinkler System, Extended 2-10 Warranty Program, 3/4 Bath Rough-In, Professionally Installed Blinds, and that's just the start! (Pictures of Model Home) Price may reflect promotional discounts, if applicable