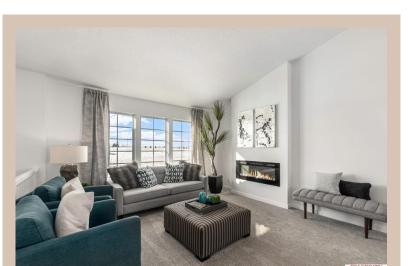

## **Details**

Price: 334900 Style: Multi-Level Floorplan: Vista

Communities: Woodbrook

Bedrooms: 3 Baths: 2

Sq Footage: 1621

Included: Welcome to The Vista by Celebrity Homes. This Open Design begins with a large Gathering Room shared with a spacious Eat-In Island Kitchen. The Gathering Room is perfect for entertaining or just relaxing with its' Electric Linear Fireplace. Need a little more space? The finished lower level is just perfect! Owner's Suite is appointed with 2 walk-in closets, ¾ Bath with a Dual Vanity. Features of this 3 Bedroom, 2 Bath Home Include: Oversized 2 Car Garage with a Garage Door Opener, Refrigerator, Washer/Dryer Package, Quartz Countertops, Luxury Vinyl Panel Flooring (LVP) Package, Sprinkler System, Extended 2-10 Warranty Program, Professionally Installed Blinds, and that's just the start! (Pictures of Model Home) Price may reflect promotional discounts, if applicable.