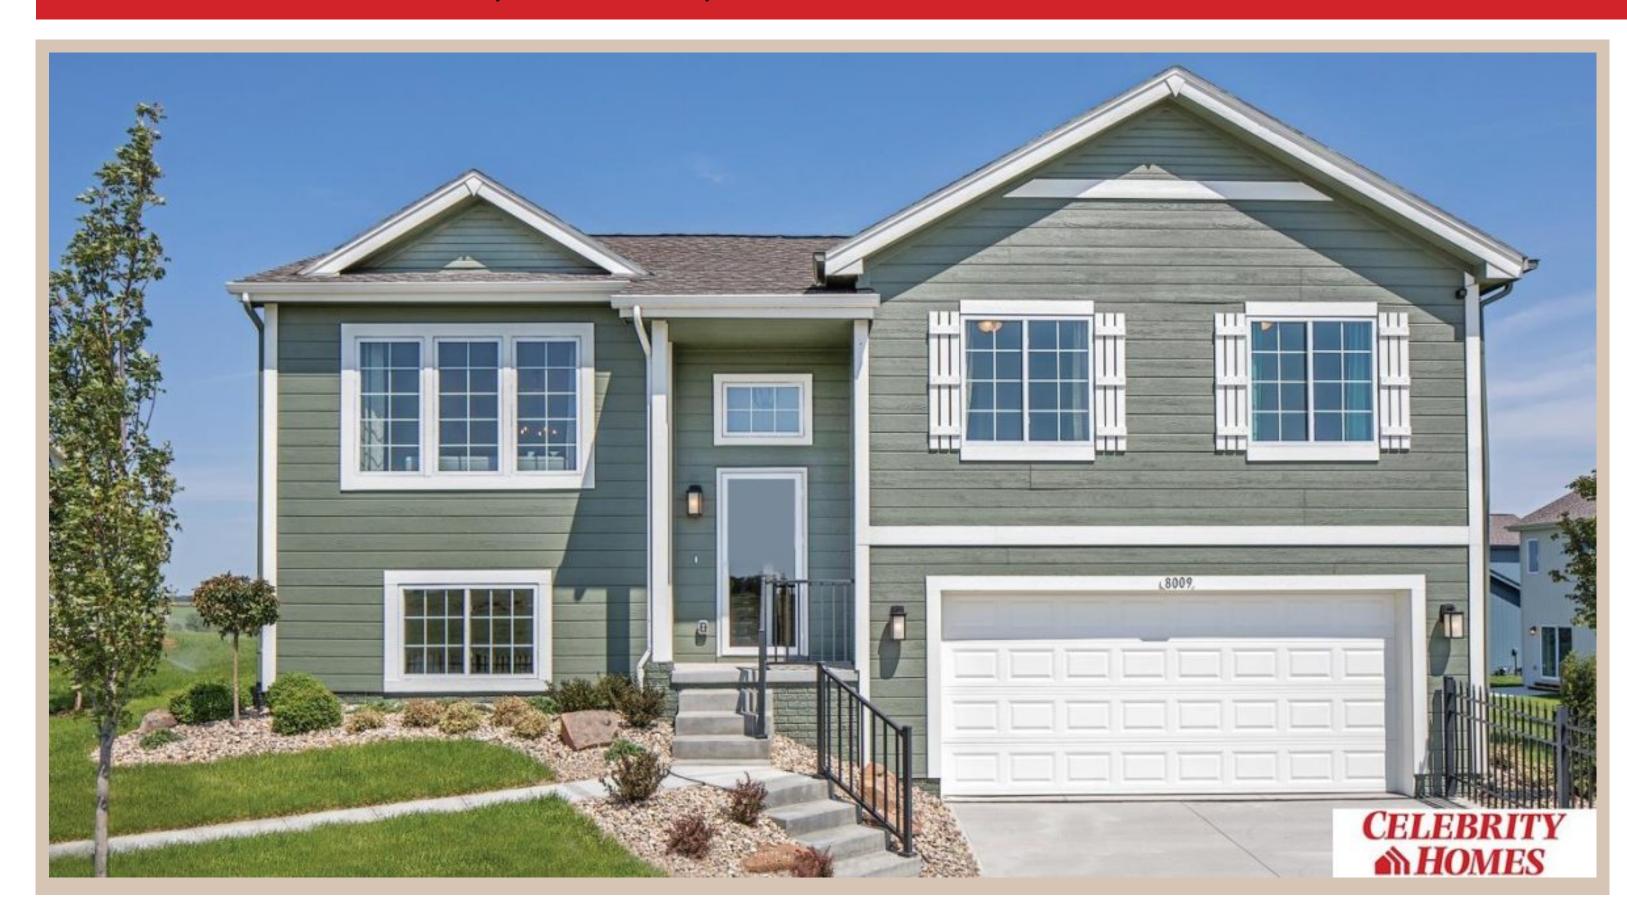

## 5401 N 180 Avenue, Elkhorn, Ne 68022

## **Details**

Price: 334900 Style: Multi-Level Floorplan: Vista

Communities: Woodbrook

Bedrooms: 3 Baths: 2

Sq Footage: 1621

Included: Welcome to The Vista by Celebrity Homes. This Open Design begins with a large Gathering Room shared with a spacious Eat-In Island Kitchen. The Gathering Room is perfect for entertaining or just relaxing with its' Electric Linear Fireplace. Need a little more space? The finished lower level is just perfect! Owner's Suite is appointed with 2 walk-in closets, ¾ Bath with a Dual Vanity. Features of this 3 Bedroom, 2 Bath Home Include: Oversized 2 Car Garage with a Garage Door Opener, Refrigerator, Washer/Dryer Package, Quartz Countertops, Luxury Vinyl Panel Flooring (LVP) Package, Sprinkler System, Extended 2-10 Warranty Program, Professionally Installed Blinds, and that's just the start! (Pictures of Model Home) Price may reflect promotional discounts, if applicable.