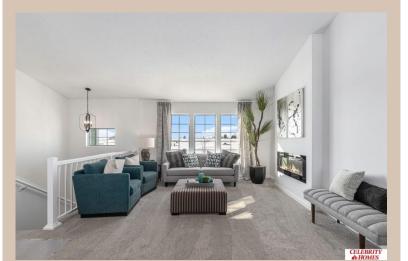

## **Details**

Price: 334900 Style: Multi-Level Floorplan: Vista

Communities: Woodbrook

Bedrooms: 3 Baths: 2

Sq Footage: 1621

Included: Welcome to The Vista by Celebrity Homes. This Open Design begins with a large Gathering Room shared with a spacious Eat-In Island Kitchen. The Gathering Room is perfect for entertaining or just relaxing with its' Electric Linear Fireplace. Need a little more space? The finished lower level is just perfect! Owner's Suite is appointed with 2 walk-in closets, ¾ Bath with a Dual Vanity. Features of this 3 Bedroom, 2 Bath Home Include: Oversized 2 Car Garage with a Garage Door Opener, Refrigerator, Washer/Dryer Package, Quartz Countertops, Luxury Vinyl Panel Flooring (LVP) Package, Sprinkler System, Extended 2-10 Warranty Program, Professionally Installed Blinds, and that's just the start! (Pictures of Model Home) Price may reflect promotional discounts, if applicable.