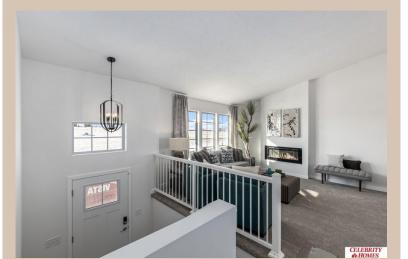

## **Details**

Price: 334900 Style: Multi-Level Floorplan: Vista

Communities: Woodbrook

Bedrooms: 3 Baths: 2

Sq Footage: 1621

Included: Welcome to The Vista by Celebrity Homes. This Open Design begins with a large Gathering Room shared with a spacious Eat-In Island Kitchen. The Gathering Room is perfect for entertaining or just relaxing with its' Electric Linear Fireplace. Need a little more space? The finished lower level is just perfect! Owner's Suite is appointed with 2 walk-in closets, ¾ Bath with a Dual Vanity. Features of this 3 Bedroom, 2 Bath Home Include: Oversized 2 Car Garage with a Garage Door Opener, Refrigerator, Washer/Dryer Package, Quartz Countertops, Luxury Vinyl Panel Flooring (LVP) Package, Sprinkler System, Extended 2-10 Warranty Program, Professionally Installed Blinds, and that's just the start! (Pictures of Model Home) Price may reflect promotional discounts, if applicable.