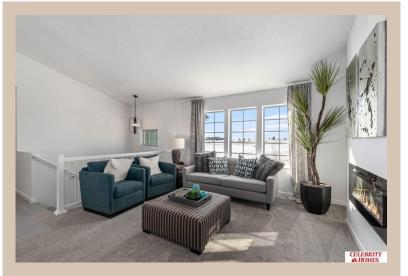

## **Details**

Price: 334900 Style: Multi-Level Floorplan: Vista

Communities: Woodbrook

Bedrooms: 3 Baths: 2

Sq Footage: 1621

Included: Welcome to The Vista by Celebrity Homes. This Open Design begins with a large Gathering Room shared with a spacious Eat-In Island Kitchen. The Gathering Room is perfect for entertaining or just relaxing with its' Electric Linear Fireplace. Need a little more space? The finished lower level is just perfect! Owner's Suite is appointed with 2 walk-in closets, ¾ Bath with a Dual Vanity. Features of this 3 Bedroom, 2 Bath Home Include: Oversized 2 Car Garage with a Garage Door Opener, Refrigerator, Washer/Dryer Package, Quartz Countertops, Luxury Vinyl Panel Flooring (LVP) Package, Sprinkler System, Extended 2-10 Warranty Program, Professionally Installed Blinds, and that's just the start! (Pictures of Model Home) Price may reflect promotional discounts, if applicable.