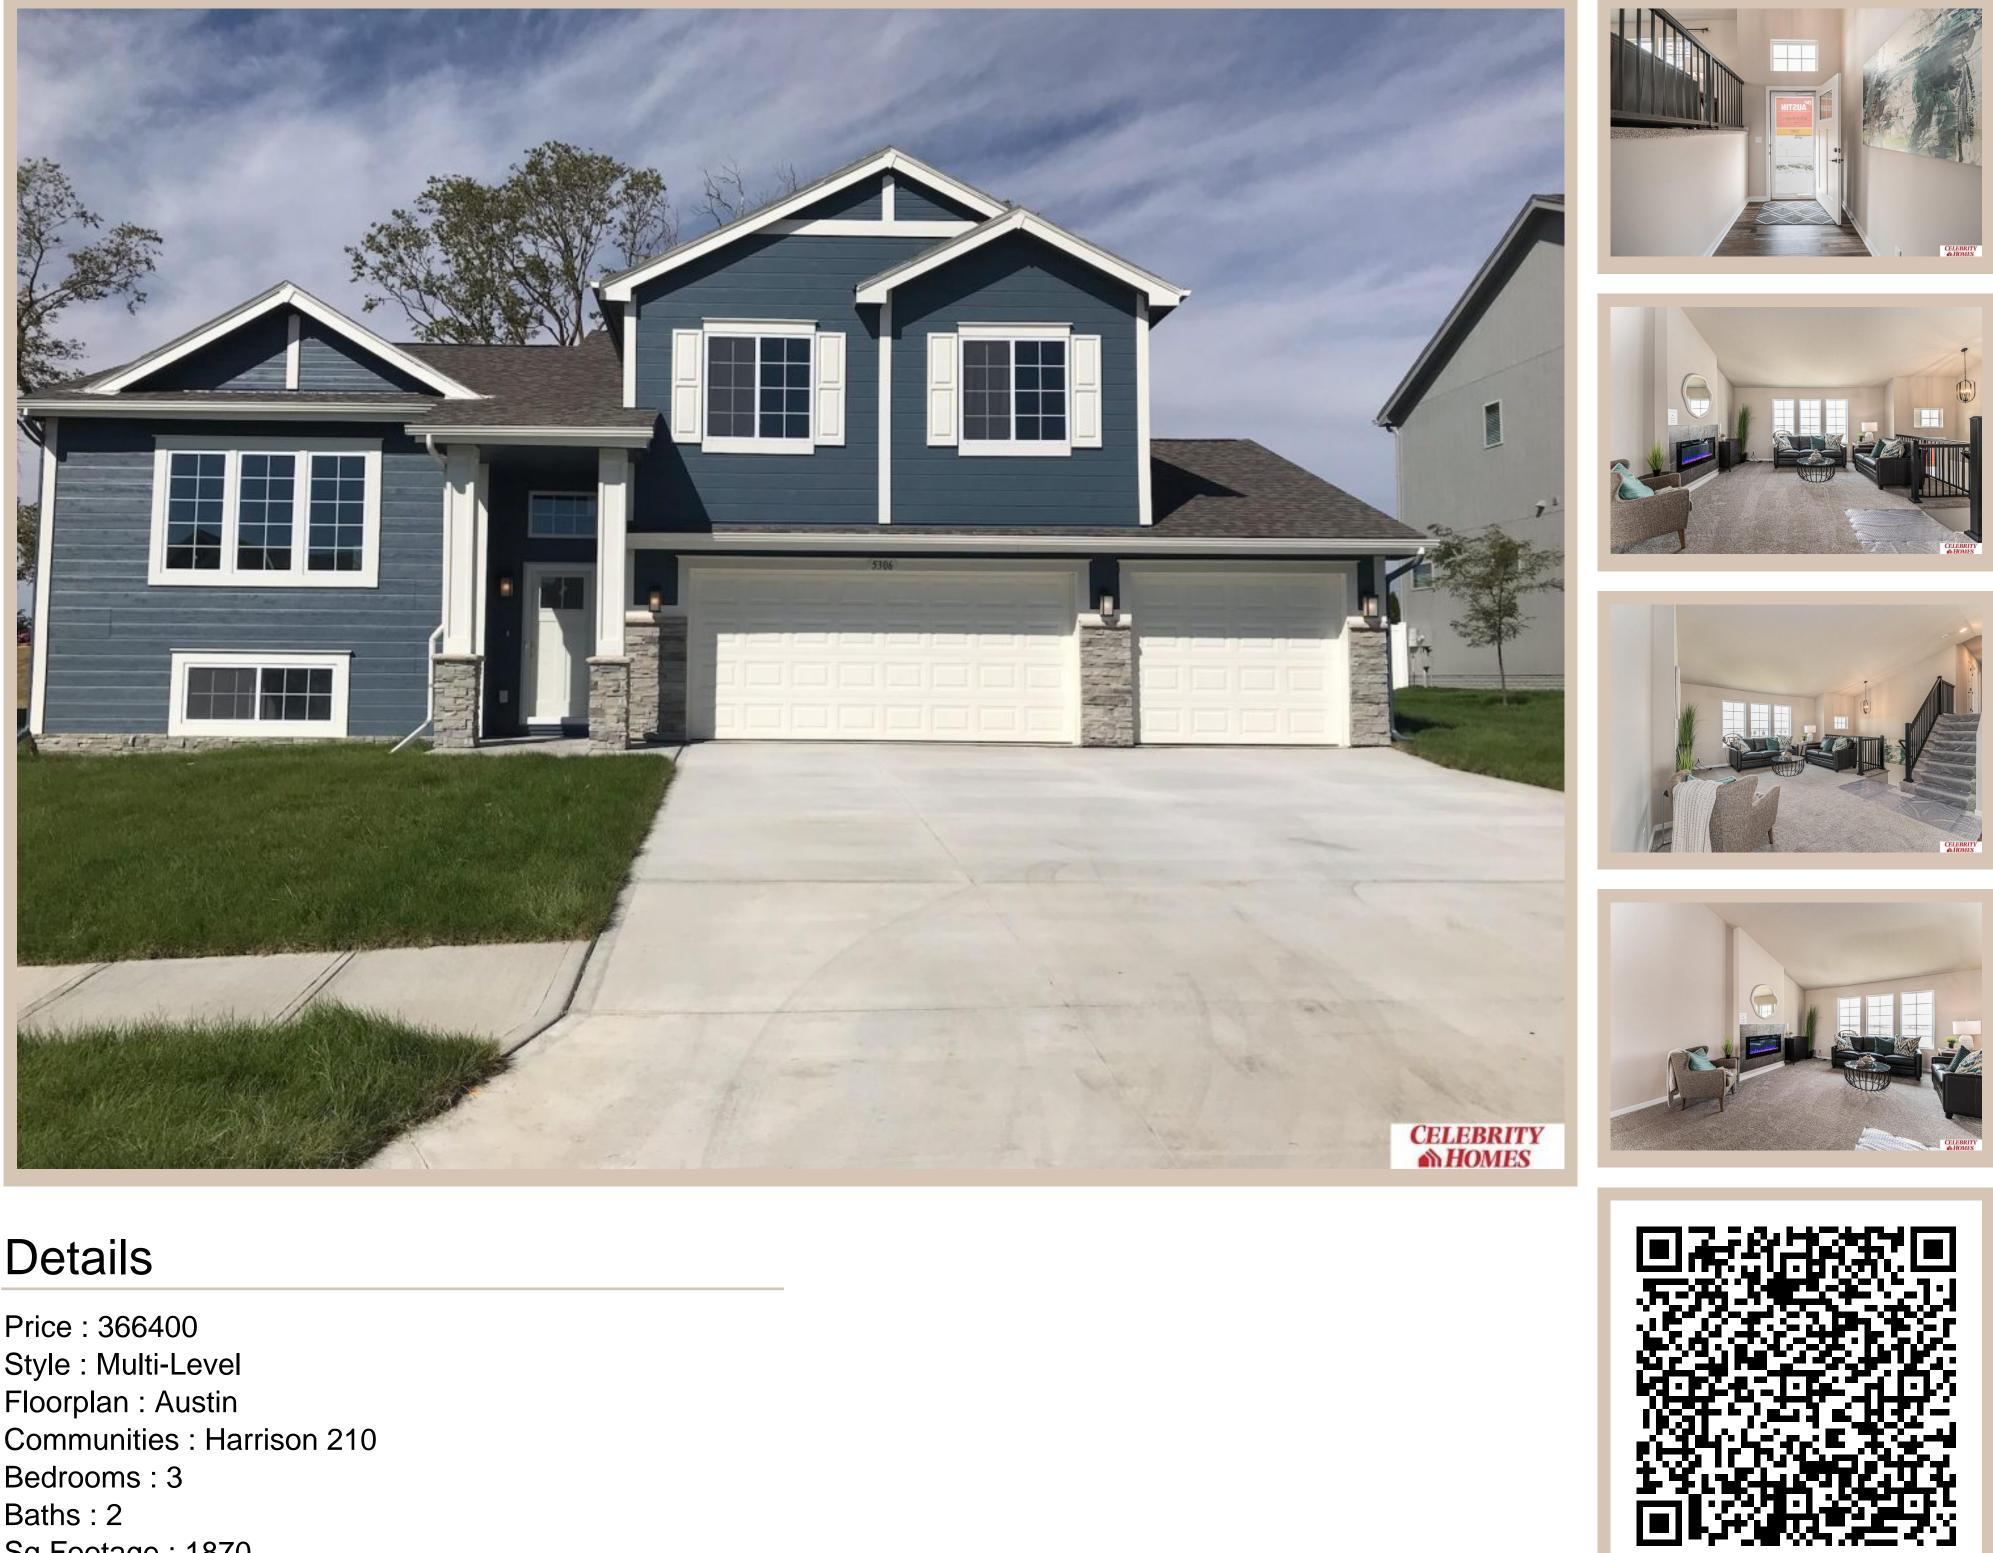

## 21206 Adams Street, Elkhorn, Ne 68022

Price : 366400 Style : Multi-Level Floorplan : Austin Communities : Harrison 210 Bedrooms: 3 Baths: 2 Sq Footage : 1870 Included : Welcome to The Austin by Celebrity Homes. A Grand Foyer welcomes you to this truly Open and Spacious Design. Once on the main floor, the Gathering Room is sure to impress with its' high ceilings and Electric Linear Fireplace. An Eat-In Island Kitchen with Dining Area is perfect for any size growing family. Need to entertain or just relax, the finished lower level is just PERFECT! And the additional daylight windows are the magic touch. A "Hidden Gem" of the Austin is its' upper level Laundry Room, close to bedrooms! Owner's Suite is appointed with a walk-in closet, <sup>3</sup>/<sub>4</sub> Bath with a Dual Vanity. Features of this 3 Bedroom, 2 Bath Home Include: Oversized 2 Car Garage with a Garage Door Opener, Refrigerator, Washer/Dryer Package, Quartz Countertops, Luxury Vinyl Panel Flooring (LVP) Package, Sprinkler System, Extended 2-10 Warranty Program, <sup>1</sup>/<sub>2</sub> Bath Rough-In, Professionally Installed Blinds, and that's just the start!(Pictures of Model Home) Price may reflect promotional discounts Estimate Completion : 60 Days