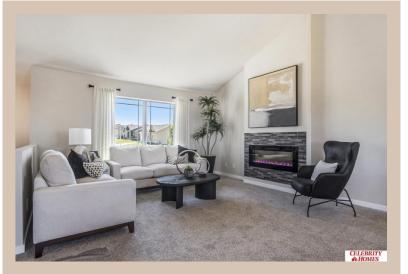

### **Details**

Price: 345900 Style : Multi-Level Floorplan : Carlton

Communities: Harrison 210

Bedrooms: 3 Baths: 2

Sq Footage: 1732

Included: Welcome to The Carlton by Celebrity Homes. An Open Foyer welcomes you to this truly Spacious Design. Once on the main floor, the Gathering Room is sure to impress with its' high ceilings and Electric Linear Fireplace. An Eat-In Island Kitchen with Dining Area is perfect for a growing family. Need to entertain or just relax, the finished lower lever is PERFECT! And the additional daylight windows are the magic touch. Owner's Suite is appointed with a walk-in closet, 3/4 Bath with a Dual Vanity. Features of this 3 Bedroom, 2 Bath Home Include: Oversized 2 Car Garage with a Garage Door Opener, Refrigerator, Washer/Dryer Package, Quartz Countertops, Luxury Vinyl Panel Flooring (LVP) Package, Sprinkler System, Extended 2-10 Warranty Program, ½ Bath Rough-In, Professionally Installed Blinds, and that's just the start! (Pictures of Model Home) Price may reflect promotional discounts, if applicable.