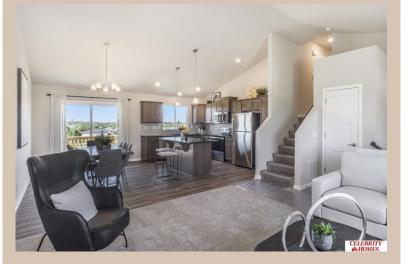

### **Details**

Price: 345900 Style : Multi-Level Floorplan : Carlton

Communities: Harrison 210

Bedrooms: 3 Baths: 2

Sq Footage: 1732

Included: Welcome to The Carlton by Celebrity Homes. An Open Foyer welcomes you to this truly Spacious Design. Once on the main floor, the Gathering Room is sure to impress with its' high ceilings and Electric Linear Fireplace. An Eat-In Island Kitchen with Dining Area is perfect for a growing family. Need to entertain or just relax, the finished lower lever is PERFECT! And the additional daylight windows are the magic touch. Owner's Suite is appointed with a walk-in closet, 3/4 Bath with a Dual Vanity. Features of this 3 Bedroom, 2 Bath Home Include: Oversized 2 Car Garage with a Garage Door Opener, Refrigerator, Washer/Dryer Package, Quartz Countertops, Luxury Vinyl Panel Flooring (LVP) Package, Sprinkler System, Extended 2-10 Warranty Program, ½ Bath Rough-In, Professionally Installed Blinds, and that's just the start! (Pictures of Model Home) Price may reflect promotional discounts, if applicable.