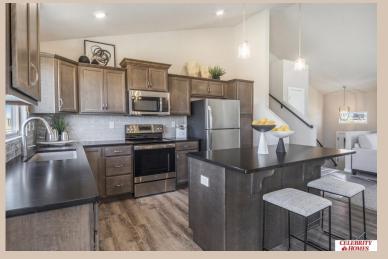

### **Details**

Price: 345900 Style : Multi-Level Floorplan : Carlton

Communities: Harrison 210

Bedrooms: 3 Baths: 2

Sq Footage: 1732

Included: Welcome to The Carlton by Celebrity Homes. An Open Foyer welcomes you to this truly Spacious Design. Once on the main floor, the Gathering Room is sure to impress with its' high ceilings and Electric Linear Fireplace. An Eat-In Island Kitchen with Dining Area is perfect for a growing family. Need to entertain or just relax, the finished lower lever is PERFECT! And the additional daylight windows are the magic touch. Owner's Suite is appointed with a walk-in closet, 3/4 Bath with a Dual Vanity. Features of this 3 Bedroom, 2 Bath Home Include: Oversized 2 Car Garage with a Garage Door Opener, Refrigerator, Washer/Dryer Package, Quartz Countertops, Luxury Vinyl Panel Flooring (LVP) Package, Sprinkler System, Extended 2-10 Warranty Program, ½ Bath Rough-In, Professionally Installed Blinds, and that's just the start! (Pictures of Model Home) Price may reflect promotional discounts, if applicable.