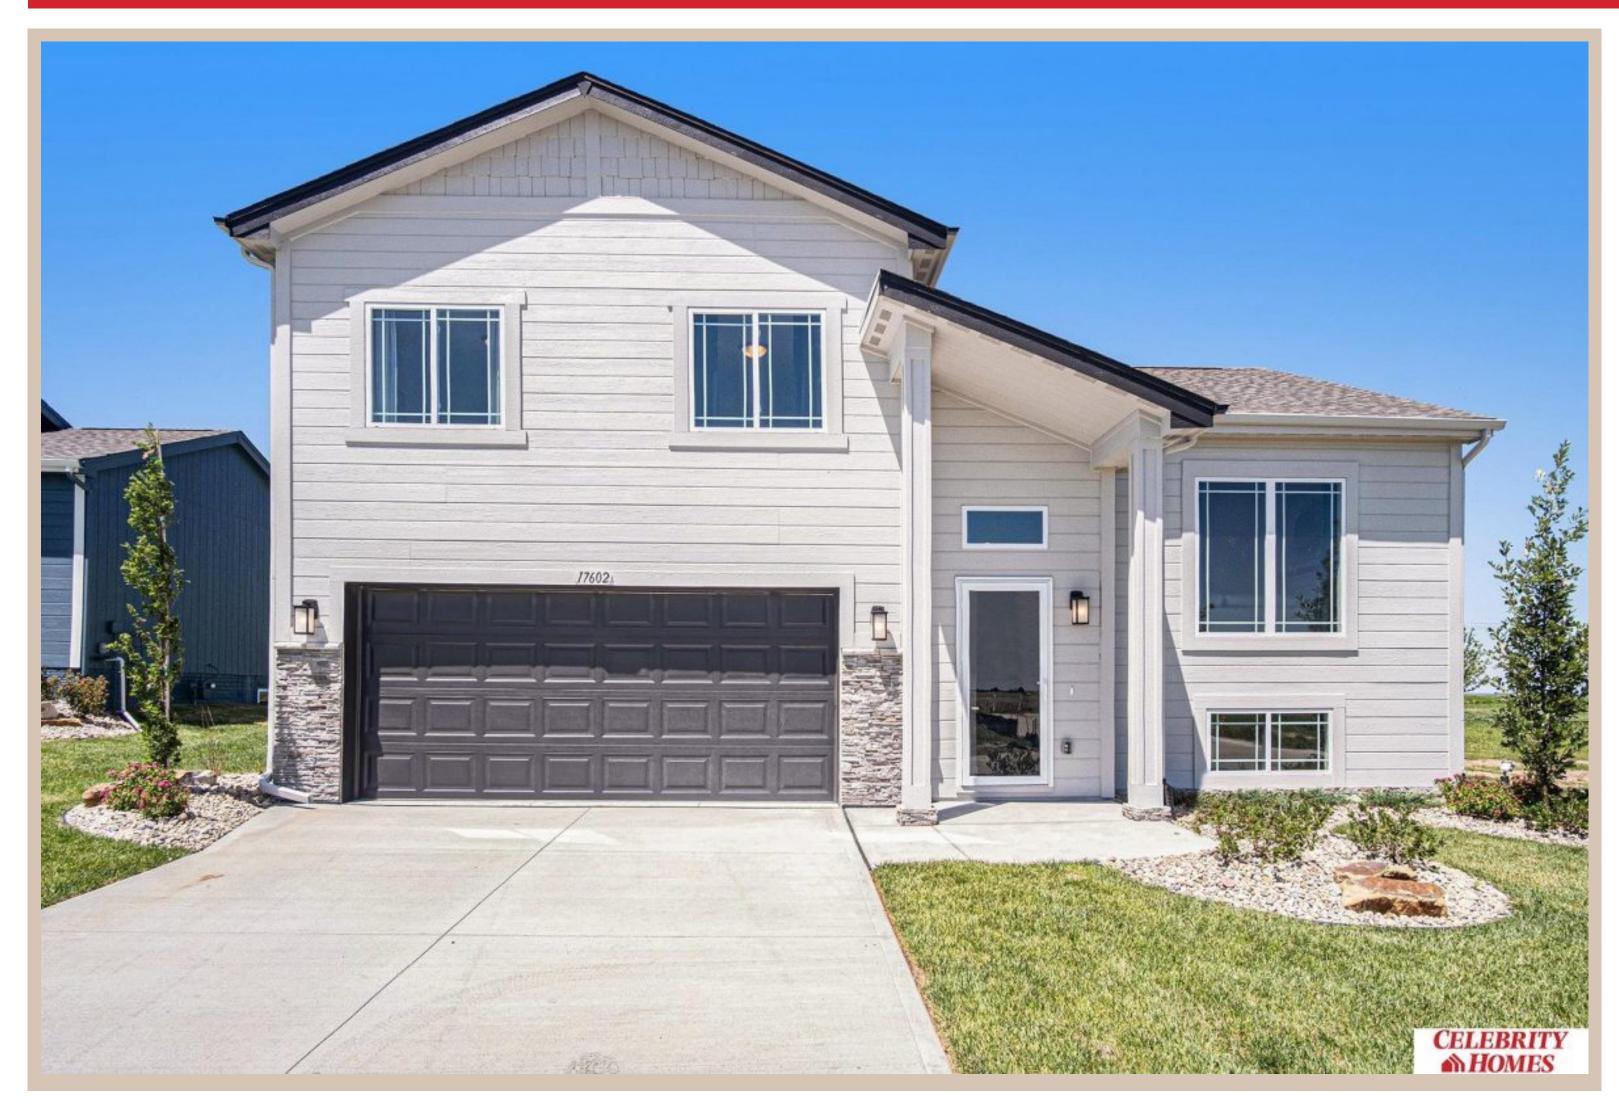

### **Details**

Price: 345900 Style : Multi-Level Floorplan : Carlton

Communities: Harrison 210

Bedrooms: 3 Baths: 2

Sq Footage: 1732

Included: Welcome to The Carlton by Celebrity Homes. An Open Foyer welcomes you to this truly Spacious Design. Once on the main floor, the Gathering Room is sure to impress with its' high ceilings and Electric Linear Fireplace. An Eat-In Island Kitchen with Dining Area is perfect for a growing family. Need to entertain or just relax, the finished lower lever is PERFECT! And the additional daylight windows are the magic touch. Owner's Suite is appointed with a walk-in closet, 3/4 Bath with a Dual Vanity. Features of this 3 Bedroom, 2 Bath Home Include: Oversized 2 Car Garage with a Garage Door Opener, Refrigerator, Washer/Dryer Package, Quartz Countertops, Luxury Vinyl Panel Flooring (LVP) Package, Sprinkler System, Extended 2-10 Warranty Program, ½ Bath Rough-In, Professionally Installed Blinds, and that's just the start! (Pictures of Model Home) Price may reflect promotional discounts, if applicable.