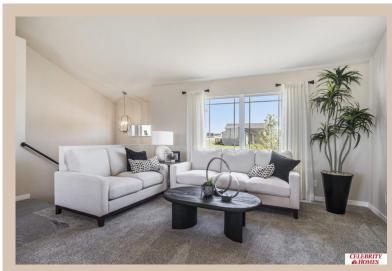

### **Details**

Price: 345900 Style : Multi-Level Floorplan : Carlton

Communities: Harrison 210

Bedrooms: 3 Baths: 2

Sq Footage: 1732

Included: Welcome to The Carlton by Celebrity Homes. An Open Foyer welcomes you to this truly Spacious Design. Once on the main floor, the Gathering Room is sure to impress with its' high ceilings and Electric Linear Fireplace. An Eat-In Island Kitchen with Dining Area is perfect for a growing family. Need to entertain or just relax, the finished lower lever is PERFECT! And the additional daylight windows are the magic touch. Owner's Suite is appointed with a walk-in closet, 3/4 Bath with a Dual Vanity. Features of this 3 Bedroom, 2 Bath Home Include: Oversized 2 Car Garage with a Garage Door Opener, Refrigerator, Washer/Dryer Package, Quartz Countertops, Luxury Vinyl Panel Flooring (LVP) Package, Sprinkler System, Extended 2-10 Warranty Program, ½ Bath Rough-In, Professionally Installed Blinds, and that's just the start! (Pictures of Model Home) Price may reflect promotional discounts, if applicable.