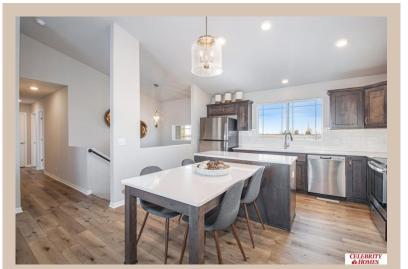

## **Details**

Price: 332900 Style: Multi-Level Floorplan: Santee

Communities: Harrison 210

Bedrooms: 3 Baths: 2

Sq Footage: 1621

Included: Welcome to The Santee by Celebrity Homes. This Open Design begins with a large Gathering Room shared with a spacious Eat-In Island Kitchen. The newly designed island is a MUST SEE! The Gathering Room is perfect for entertaining or just relaxing with its' Electric Linear Fireplace. Need a little more space? The finished lower level is just perfect! Owner's Suite is appointed with 2 walk-in closets, 3/4 Bath with a Dual Vanity. Features of this 3 Bedroom, 2 Bath Home Include: Oversized 2 Car Garage with a Garage Door Opener, Refrigerator, Washer/Dryer Package, Quartz Countertops, Luxury Vinyl Panel Flooring (LVP) Package, Sprinkler System, Extended 2-10 Warranty Program, Professionally Installed Blinds, and that's just the start! (Pictures of Model Home) Price may reflect promotional discounts, if applicable Estimate Completion: 90 Days