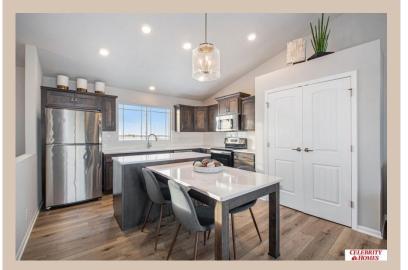

## **Details**

Price: 332900 Style: Multi-Level Floorplan: Santee

Communities: Harrison 210

Bedrooms: 3 Baths: 2

Sq Footage: 1621

Included: Welcome to The Santee by Celebrity Homes. This Open Design begins with a large Gathering Room shared with a spacious Eat-In Island Kitchen. The newly designed island is a MUST SEE! The Gathering Room is perfect for entertaining or just relaxing with its' Electric Linear Fireplace. Need a little more space? The finished lower level is just perfect! Owner's Suite is appointed with 2 walk-in closets, 3/4 Bath with a Dual Vanity. Features of this 3 Bedroom, 2 Bath Home Include: Oversized 2 Car Garage with a Garage Door Opener, Refrigerator, Washer/Dryer Package, Quartz Countertops, Luxury Vinyl Panel Flooring (LVP) Package, Sprinkler System, Extended 2-10 Warranty Program, Professionally Installed Blinds, and that's just the start! (Pictures of Model Home) Price may reflect promotional discounts, if applicable Estimate Completion: 90 Days