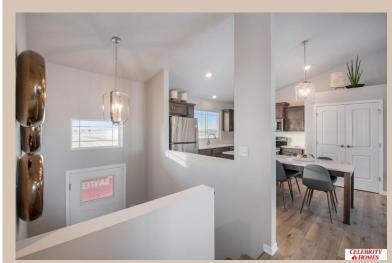

## **Details**

Price: 332900 Style: Multi-Level Floorplan: Santee

Communities: Harrison 210

Bedrooms: 3 Baths: 2

Sq Footage: 1621

Included: Welcome to The Santee by Celebrity Homes. This Open Design begins with a large Gathering Room shared with a spacious Eat-In Island Kitchen. The newly designed island is a MUST SEE! The Gathering Room is perfect for entertaining or just relaxing with its' Electric Linear Fireplace. Need a little more space? The finished lower level is just perfect! Owner's Suite is appointed with 2 walk-in closets, 3/4 Bath with a Dual Vanity. Features of this 3 Bedroom, 2 Bath Home Include: Oversized 2 Car Garage with a Garage Door Opener, Refrigerator, Washer/Dryer Package, Quartz Countertops, Luxury Vinyl Panel Flooring (LVP) Package, Sprinkler System, Extended 2-10 Warranty Program, Professionally Installed Blinds, and that's just the start! (Pictures of Model Home) Price may reflect promotional discounts, if applicable Estimate Completion: 90 Days