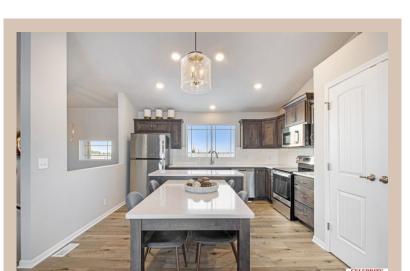

## **Details**

Price: 332900 Style: Multi-Level Floorplan: Santee

Communities: Harrison 210

Bedrooms: 3 Baths: 2

Sq Footage: 1621

Included: Welcome to The Santee by Celebrity Homes. This Open Design begins with a large Gathering Room shared with a spacious Eat-In Island Kitchen. The newly designed island is a MUST SEE! The Gathering Room is perfect for entertaining or just relaxing with its' Electric Linear Fireplace. Need a little more space? The finished lower level is just perfect! Owner's Suite is appointed with 2 walk-in closets, 3/4 Bath with a Dual Vanity. Features of this 3 Bedroom, 2 Bath Home Include: Oversized 2 Car Garage with a Garage Door Opener, Refrigerator, Washer/Dryer Package, Quartz Countertops, Luxury Vinyl Panel Flooring (LVP) Package, Sprinkler System, Extended 2-10 Warranty Program, Professionally Installed Blinds, and that's just the start! (Pictures of Model Home) Price may reflect promotional discounts, if applicable Estimate Completion: 90 Days