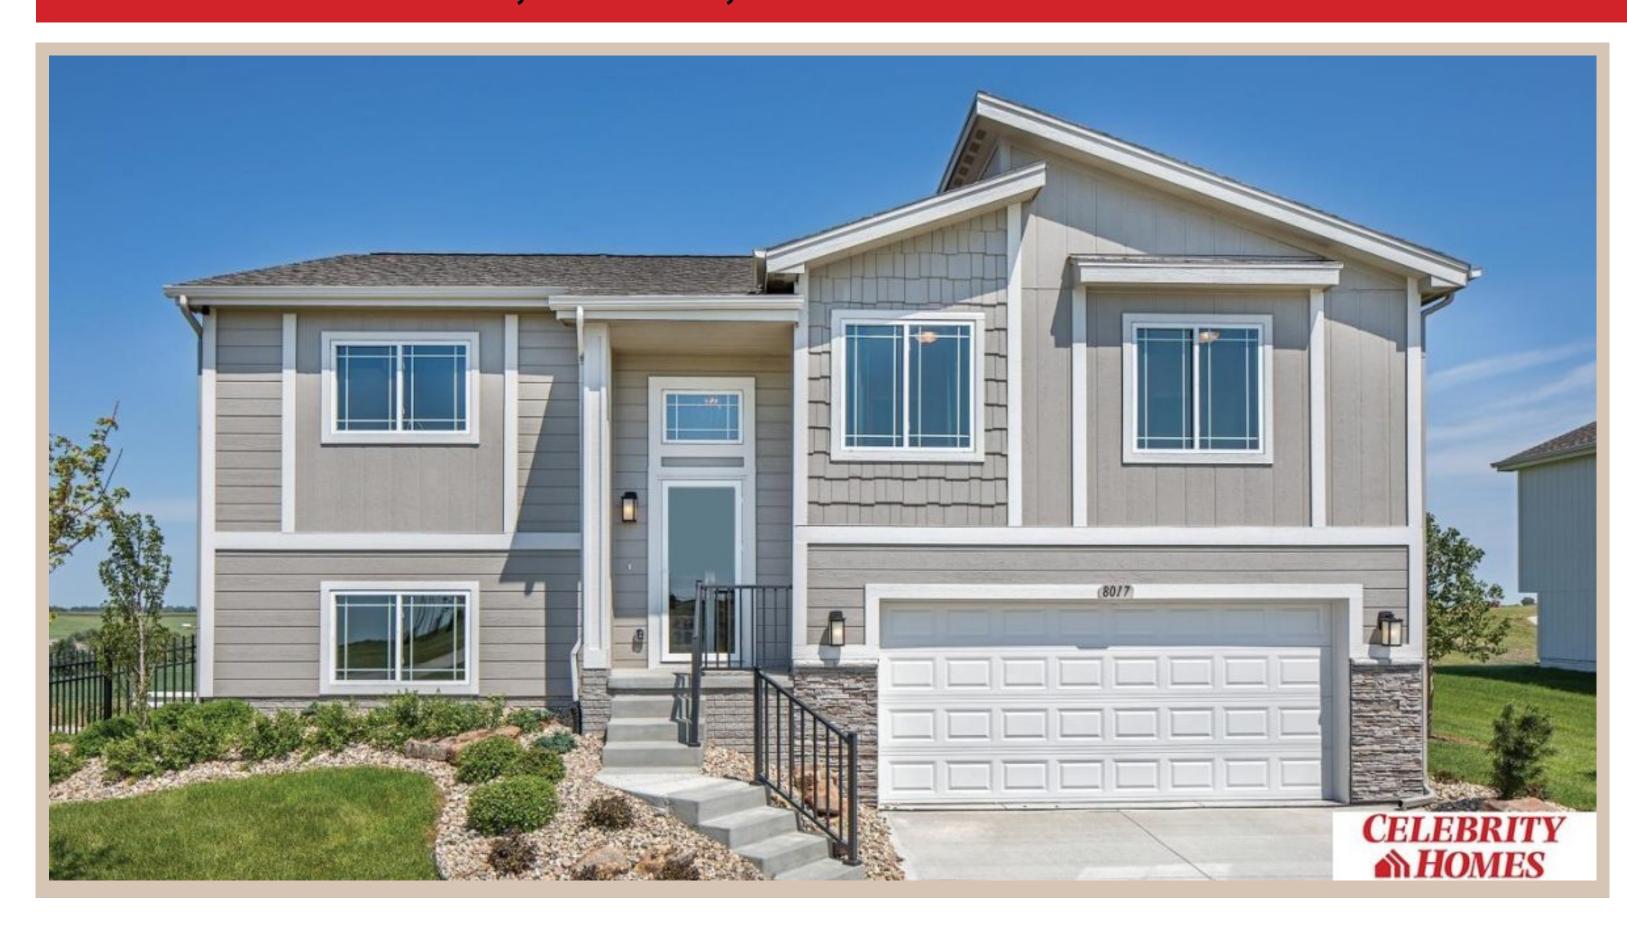

## **Details**

Price: 332900 Style: Multi-Level Floorplan: Santee

Communities: Harrison 210

Bedrooms: 3 Baths: 2

Sq Footage: 1621

Included: Welcome to The Santee by Celebrity Homes. This Open Design begins with a large Gathering Room shared with a spacious Eat-In Island Kitchen. The newly designed island is a MUST SEE! The Gathering Room is perfect for entertaining or just relaxing with its' Electric Linear Fireplace. Need a little more space? The finished lower level is just perfect! Owner's Suite is appointed with 2 walk-in closets, 3/4 Bath with a Dual Vanity. Features of this 3 Bedroom, 2 Bath Home Include: Oversized 2 Car Garage with a Garage Door Opener, Refrigerator, Washer/Dryer Package, Quartz Countertops, Luxury Vinyl Panel Flooring (LVP) Package, Sprinkler System, Extended 2-10 Warranty Program, Professionally Installed Blinds, and that's just the start! (Pictures of Model Home) Price may reflect promotional discounts, if applicable Estimate Completion: 90 Days