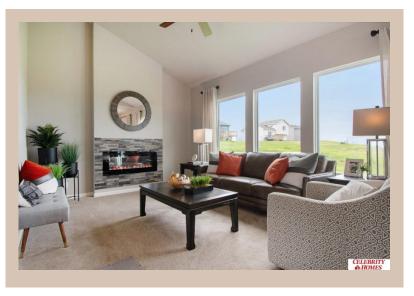

## **Details**

Price: 365900 Style: 2 Story Floorplan: Rocklin

Communities : Harrison 210

Bedrooms: 3 Baths: 3

Sq Footage : 1607

Included: Welcome to The Rocklin by Celebrity Homes. This New Home is designed to surprise! Raised ceilings on the main floor offer a spacious feel to an already smartly designed home which includes a Home Study, an Eat In Kitchen which opens to a Dining Area and Gathering Room. While in the Gathering Room enjoy your Electric Linear Fireplace. The Owner's Suite is appointed with a walk-in closet, 3/4 Privacy Bath Design with a Dual Vanity. Features of this 3 Bedroom, 3 Bath Home Include: 2 Car Garage with a Garage Door Opener, Refrigerator, Washer/Dryer Package, Quartz Countertops, Luxury Vinyl Panel Flooring (LVP) Package, Sprinkler System, Extended 2-10 Warranty Program, 3/4 Bath Rough-In, Professionally Installed Blinds, and that's just the start! (Pictures of Model Home) Price may reflect promotional discounts, if applicable