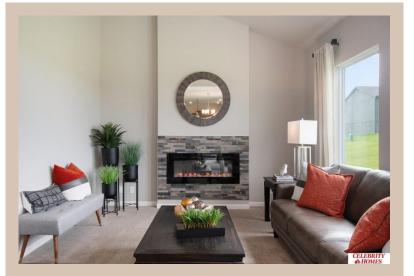

## **Details**

Price: 365900 Style: 2 Story Floorplan: Rocklin

Communities : Harrison 210

Bedrooms: 3 Baths: 3

Sq Footage : 1607

Included: Welcome to The Rocklin by Celebrity Homes. This New Home is designed to surprise! Raised ceilings on the main floor offer a spacious feel to an already smartly designed home which includes a Home Study, an Eat In Kitchen which opens to a Dining Area and Gathering Room. While in the Gathering Room enjoy your Electric Linear Fireplace. The Owner's Suite is appointed with a walk-in closet, 3/4 Privacy Bath Design with a Dual Vanity. Features of this 3 Bedroom, 3 Bath Home Include: 2 Car Garage with a Garage Door Opener, Refrigerator, Washer/Dryer Package, Quartz Countertops, Luxury Vinyl Panel Flooring (LVP) Package, Sprinkler System, Extended 2-10 Warranty Program, 3/4 Bath Rough-In, Professionally Installed Blinds, and that's just the start! (Pictures of Model Home) Price may reflect promotional discounts, if applicable