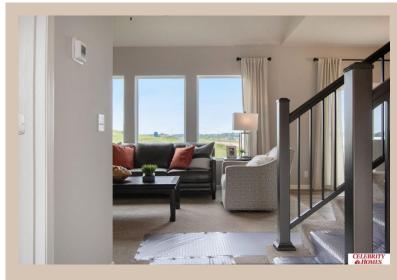

## **Details**

Price: 365900 Style: 2 Story Floorplan: Rocklin

Communities : Harrison 210

Bedrooms: 3 Baths: 3

Sq Footage : 1607

Included: Welcome to The Rocklin by Celebrity Homes. This New Home is designed to surprise! Raised ceilings on the main floor offer a spacious feel to an already smartly designed home which includes a Home Study, an Eat In Kitchen which opens to a Dining Area and Gathering Room. While in the Gathering Room enjoy your Electric Linear Fireplace. The Owner's Suite is appointed with a walk-in closet, 3/4 Privacy Bath Design with a Dual Vanity. Features of this 3 Bedroom, 3 Bath Home Include: 2 Car Garage with a Garage Door Opener, Refrigerator, Washer/Dryer Package, Quartz Countertops, Luxury Vinyl Panel Flooring (LVP) Package, Sprinkler System, Extended 2-10 Warranty Program, 3/4 Bath Rough-In, Professionally Installed Blinds, and that's just the start! (Pictures of Model Home) Price may reflect promotional discounts, if applicable