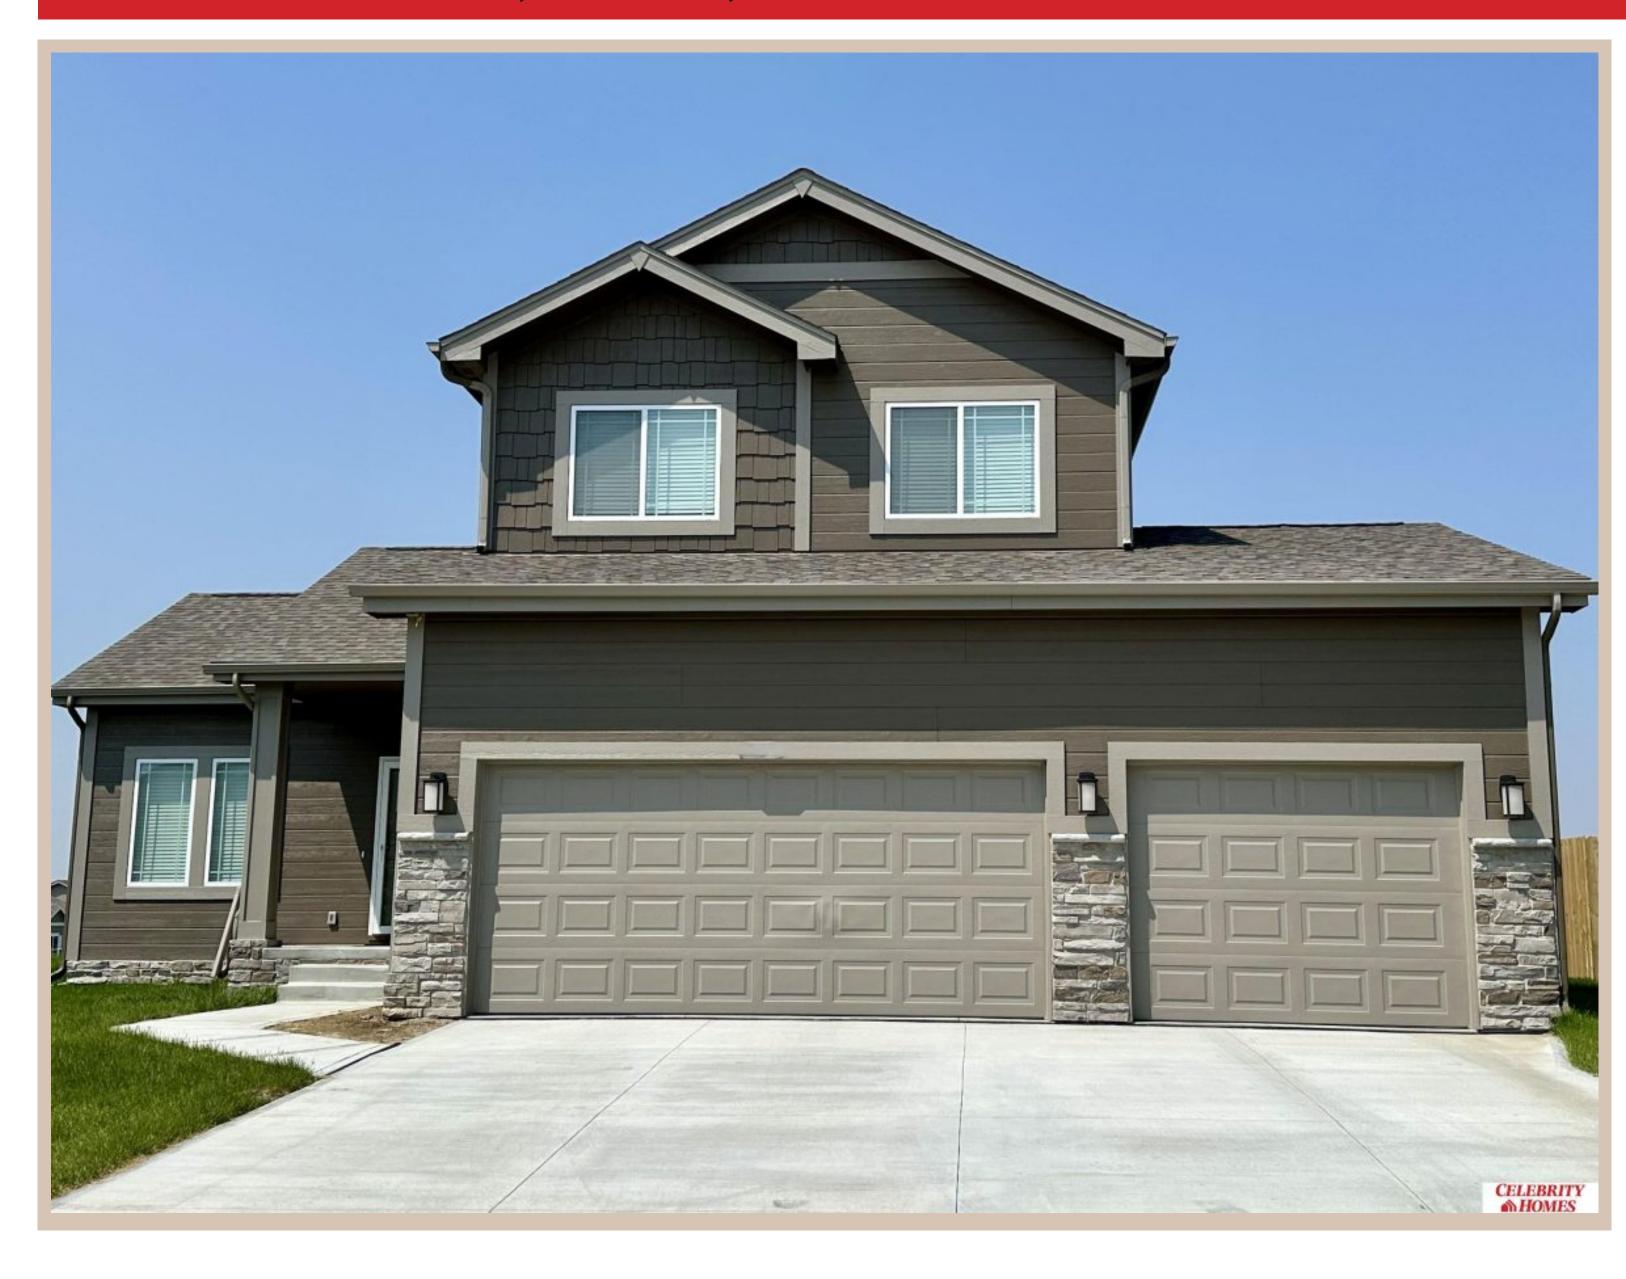

## 21066 Adams Street, Elkhorn, Ne 68022

## **Details**

Price: 365900 Style: 2 Story Floorplan: Rocklin

Communities : Harrison 210

Bedrooms: 3 Baths: 3

Sq Footage : 1607

Included: Welcome to The Rocklin by Celebrity Homes. This New Home is designed to surprise! Raised ceilings on the main floor offer a spacious feel to an already smartly designed home which includes a Home Study, an Eat In Kitchen which opens to a Dining Area and Gathering Room. While in the Gathering Room enjoy your Electric Linear Fireplace. The Owner's Suite is appointed with a walk-in closet, 3/4 Privacy Bath Design with a Dual Vanity. Features of this 3 Bedroom, 3 Bath Home Include: 2 Car Garage with a Garage Door Opener, Refrigerator, Washer/Dryer Package, Quartz Countertops, Luxury Vinyl Panel Flooring (LVP) Package, Sprinkler System, Extended 2-10 Warranty Program, 3/4 Bath Rough-In, Professionally Installed Blinds, and that's just the start! (Pictures of Model Home) Price may reflect promotional discounts, if applicable