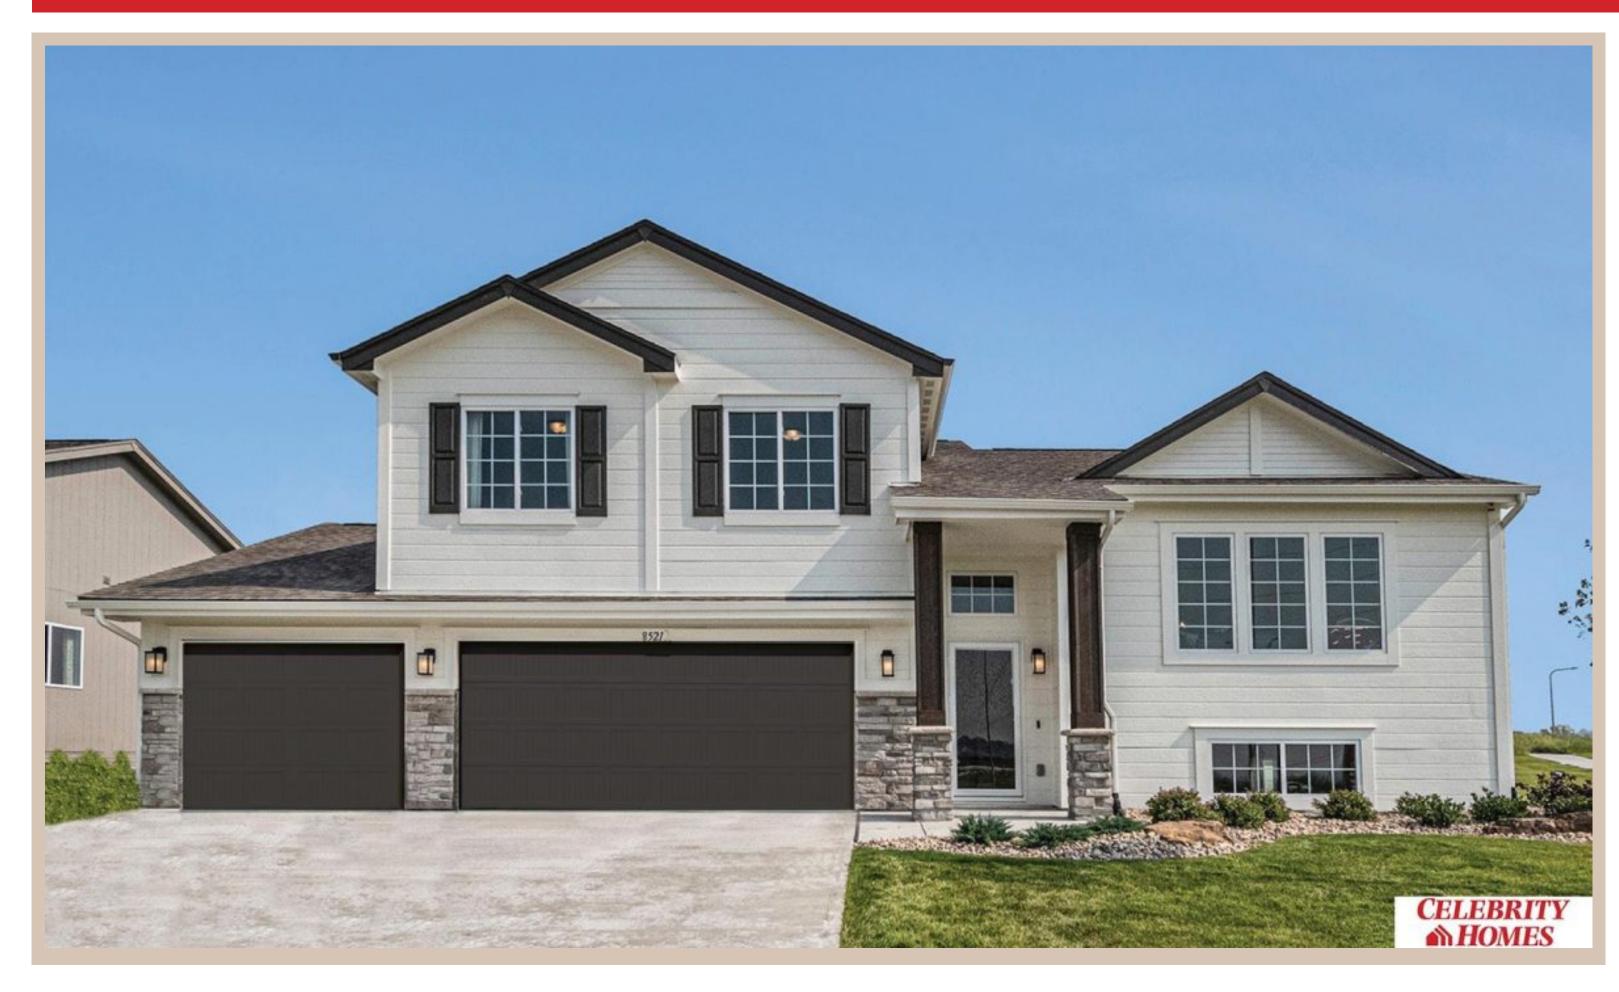

## **Details**

Price: 364900 Style: Multi-Level Floorplan: Austin

Communities: Harrison 210

Bedrooms: 3 Baths: 2

Sq Footage : 1870

Included: Welcome to The Austin by Celebrity Homes. A Grand Foyer welcomes you to this truly Open and Spacious Design. Once on the main floor, the Gathering Room is sure to impress with its' high ceilings and Electric Linear Fireplace. An Eat-In Island Kitchen with Dining Area is perfect for any size growing family. Need to entertain or just relax, the finished lower level is just PERFECT! And the additional daylight windows are the magic touch. A "Hidden Gem" of the Austin is its' upper level Laundry Room, close to bedrooms! Owner's Suite is appointed with a walk-in closet, 3/4 Bath with a Dual Vanity. Features of this 3 Bedroom, 2 Bath Home Include: Oversized 2 Car Garage with a Garage Door Opener, Refrigerator, Washer/Dryer Package, Quartz Countertops, Luxury Vinyl Panel Flooring (LVP) Package, Sprinkler System, Extended 2-10 Warranty Program, ½ Bath Rough-In, Professionally Installed Blinds, and that's just the start!(Pictures of Model Home) Price may reflect promotional discounts