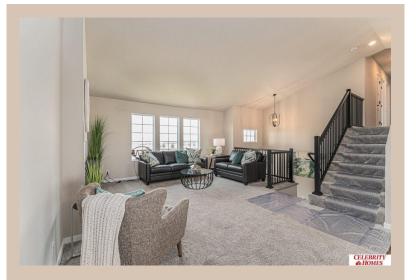

## **Details**

Price: 364900 Style: Multi-Level Floorplan: Austin

Communities: Harrison 210

Bedrooms: 3 Baths: 2

Sq Footage : 1870

Included: Welcome to The Austin by Celebrity Homes. A Grand Foyer welcomes you to this truly Open and Spacious Design. Once on the main floor, the Gathering Room is sure to impress with its' high ceilings and Electric Linear Fireplace. An Eat-In Island Kitchen with Dining Area is perfect for any size growing family. Need to entertain or just relax, the finished lower level is just PERFECT! And the additional daylight windows are the magic touch. A "Hidden Gem" of the Austin is its' upper level Laundry Room, close to bedrooms! Owner's Suite is appointed with a walk-in closet, 3/4 Bath with a Dual Vanity. Features of this 3 Bedroom, 2 Bath Home Include: Oversized 2 Car Garage with a Garage Door Opener, Refrigerator, Washer/Dryer Package, Quartz Countertops, Luxury Vinyl Panel Flooring (LVP) Package, Sprinkler System, Extended 2-10 Warranty Program, ½ Bath Rough-In, Professionally Installed Blinds, and that's just the start!(Pictures of Model Home) Price may reflect promotional discounts