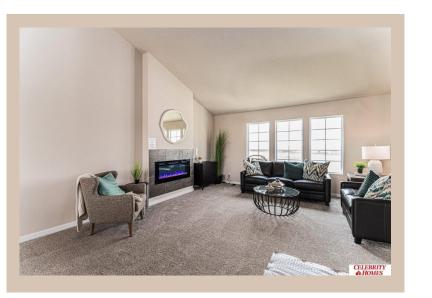

## **Details**

Price: 364900 Style: Multi-Level Floorplan: Austin

Communities: Harrison 210

Bedrooms: 3 Baths: 2

Sq Footage : 1870

Included: Welcome to The Austin by Celebrity Homes. A Grand Foyer welcomes you to this truly Open and Spacious Design. Once on the main floor, the Gathering Room is sure to impress with its' high ceilings and Electric Linear Fireplace. An Eat-In Island Kitchen with Dining Area is perfect for any size growing family. Need to entertain or just relax, the finished lower level is just PERFECT! And the additional daylight windows are the magic touch. A "Hidden Gem" of the Austin is its' upper level Laundry Room, close to bedrooms! Owner's Suite is appointed with a walk-in closet, 3/4 Bath with a Dual Vanity. Features of this 3 Bedroom, 2 Bath Home Include: Oversized 2 Car Garage with a Garage Door Opener, Refrigerator, Washer/Dryer Package, Quartz Countertops, Luxury Vinyl Panel Flooring (LVP) Package, Sprinkler System, Extended 2-10 Warranty Program, ½ Bath Rough-In, Professionally Installed Blinds, and that's just the start!(Pictures of Model Home) Price may reflect promotional discounts