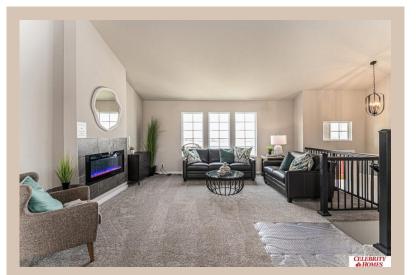

## **Details**

Price: 364900 Style: Multi-Level Floorplan: Austin

Communities: Harrison 210

Bedrooms: 3 Baths: 2

Sq Footage : 1870

Included: Welcome to The Austin by Celebrity Homes. A Grand Foyer welcomes you to this truly Open and Spacious Design. Once on the main floor, the Gathering Room is sure to impress with its' high ceilings and Electric Linear Fireplace. An Eat-In Island Kitchen with Dining Area is perfect for any size growing family. Need to entertain or just relax, the finished lower level is just PERFECT! And the additional daylight windows are the magic touch. A "Hidden Gem" of the Austin is its' upper level Laundry Room, close to bedrooms! Owner's Suite is appointed with a walk-in closet, 3/4 Bath with a Dual Vanity. Features of this 3 Bedroom, 2 Bath Home Include: Oversized 2 Car Garage with a Garage Door Opener, Refrigerator, Washer/Dryer Package, Quartz Countertops, Luxury Vinyl Panel Flooring (LVP) Package, Sprinkler System, Extended 2-10 Warranty Program, ½ Bath Rough-In, Professionally Installed Blinds, and that's just the start!(Pictures of Model Home) Price may reflect promotional discounts