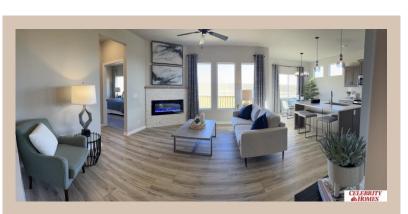

## **Details**

Price: 382900

Style: 1.0 Story/Ranch Floorplan: Jordan

Communities: Harrison 210

Bedrooms: 3 Baths: 2

Sq Footage : 1920

Included: Welcome to The Jordan by Celebrity Homes. This Ranch Design offers 3 bedrooms on the main floor (2 on one side, 1 on the other)...with privacy for the Owner's Suite! The JORDAN Design has a spacious main floor Gathering Room leading into an Eat-In Island Kitchen and Dining Area. And with Raised Ceilings towering over 9', the main floor seems even more spacious. Plenty of room in the lower level for a Rec Room, additional Bedroom, and even another 3/4 Bath! Owner's Suite is appointed with a walk-in closet, 3/4 Privacy Bath Design with a Dual Vanity. Features of this 3 Bedroom, 2 Bath Home Include: 2 Car Garage with a Garage Door Opener, Refrigerator, Washer/Dryer Package, Quartz Countertops, Luxury Vinyl Panel Flooring (LVP) Package, Sprinkler System, Extended 2-10 Warranty Program, 3/4 Bath Rough-In, Professionally Installed Blinds, and that's just the start! (Pictures of Model Home) Price may reflect promotional discounts, if applicable.