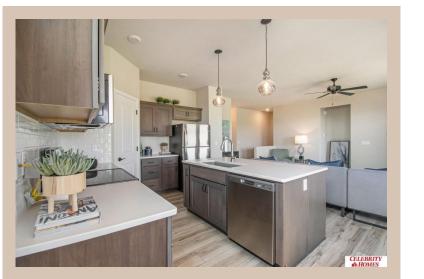

## **Details**

Price: 382900

Style: 1.0 Story/Ranch Floorplan: Jordan

Communities: Harrison 210

Bedrooms: 3 Baths: 2

Sq Footage : 1920

Included: Welcome to The Jordan by Celebrity Homes. This Ranch Design offers 3 bedrooms on the main floor (2 on one side, 1 on the other)...with privacy for the Owner's Suite! The JORDAN Design has a spacious main floor Gathering Room leading into an Eat-In Island Kitchen and Dining Area. And with Raised Ceilings towering over 9', the main floor seems even more spacious. Plenty of room in the lower level for a Rec Room, additional Bedroom, and even another 3/4 Bath! Owner's Suite is appointed with a walk-in closet, 3/4 Privacy Bath Design with a Dual Vanity. Features of this 3 Bedroom, 2 Bath Home Include: 2 Car Garage with a Garage Door Opener, Refrigerator, Washer/Dryer Package, Quartz Countertops, Luxury Vinyl Panel Flooring (LVP) Package, Sprinkler System, Extended 2-10 Warranty Program, 3/4 Bath Rough-In, Professionally Installed Blinds, and that's just the start! (Pictures of Model Home) Price may reflect promotional discounts, if applicable.