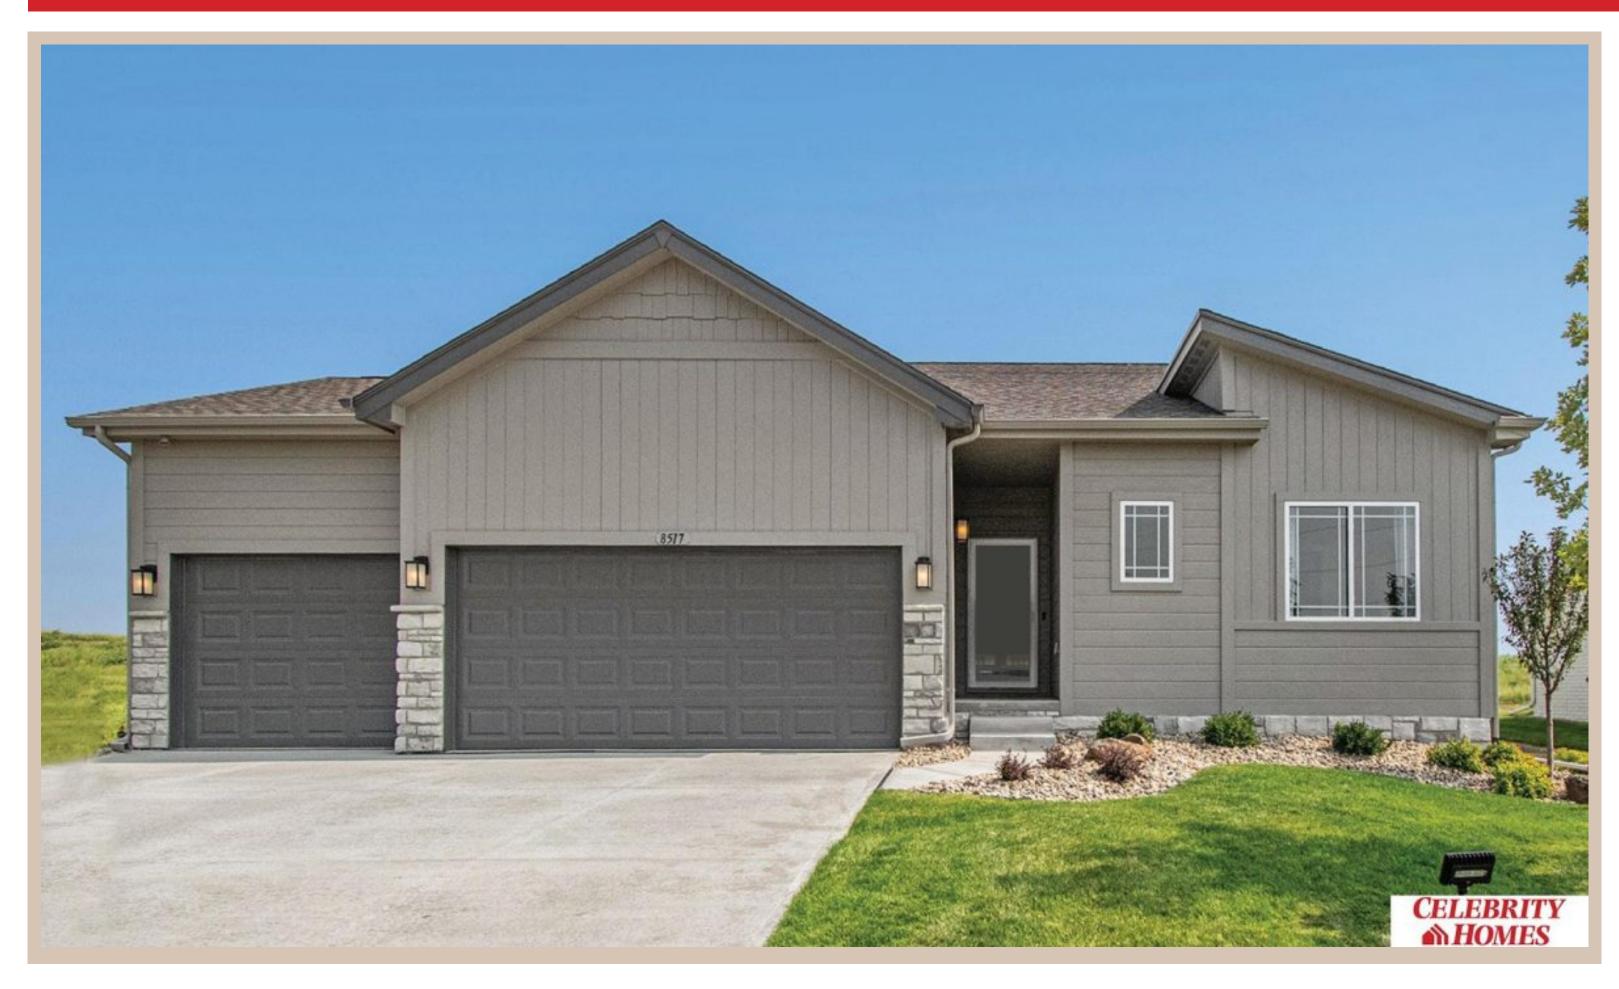

## **Details**

Price: 382900

Style: 1.0 Story/Ranch Floorplan: Jordan

Communities: Harrison 210

Bedrooms: 3 Baths: 2

Sq Footage : 1920

Included: Welcome to The Jordan by Celebrity Homes. This Ranch Design offers 3 bedrooms on the main floor (2 on one side, 1 on the other)...with privacy for the Owner's Suite! The JORDAN Design has a spacious main floor Gathering Room leading into an Eat-In Island Kitchen and Dining Area. And with Raised Ceilings towering over 9', the main floor seems even more spacious. Plenty of room in the lower level for a Rec Room, additional Bedroom, and even another 3/4 Bath! Owner's Suite is appointed with a walk-in closet, 3/4 Privacy Bath Design with a Dual Vanity. Features of this 3 Bedroom, 2 Bath Home Include: 2 Car Garage with a Garage Door Opener, Refrigerator, Washer/Dryer Package, Quartz Countertops, Luxury Vinyl Panel Flooring (LVP) Package, Sprinkler System, Extended 2-10 Warranty Program, 3/4 Bath Rough-In, Professionally Installed Blinds, and that's just the start! (Pictures of Model Home) Price may reflect promotional discounts, if applicable.