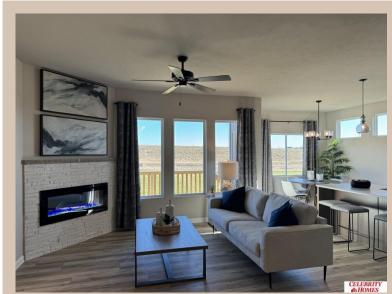

## **Details**

Price: 382900

Style: 1.0 Story/Ranch Floorplan: Jordan

Communities: Harrison 210

Bedrooms: 3 Baths: 2

Sq Footage : 1920

Included: Welcome to The Jordan by Celebrity Homes. This Ranch Design offers 3 bedrooms on the main floor (2 on one side, 1 on the other)...with privacy for the Owner's Suite! The JORDAN Design has a spacious main floor Gathering Room leading into an Eat-In Island Kitchen and Dining Area. And with Raised Ceilings towering over 9', the main floor seems even more spacious. Plenty of room in the lower level for a Rec Room, additional Bedroom, and even another 3/4 Bath! Owner's Suite is appointed with a walk-in closet, 3/4 Privacy Bath Design with a Dual Vanity. Features of this 3 Bedroom, 2 Bath Home Include: 2 Car Garage with a Garage Door Opener, Refrigerator, Washer/Dryer Package, Quartz Countertops, Luxury Vinyl Panel Flooring (LVP) Package, Sprinkler System, Extended 2-10 Warranty Program, 3/4 Bath Rough-In, Professionally Installed Blinds, and that's just the start! (Pictures of Model Home) Price may reflect promotional discounts, if applicable.