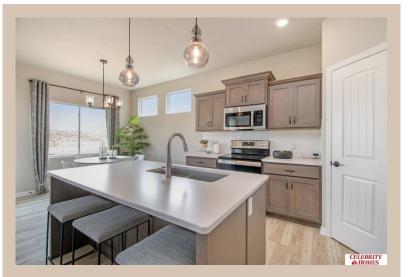

## **Details**

Price: 382900

Style: 1.0 Story/Ranch Floorplan: Jordan

Communities: Harrison 210

Bedrooms: 3 Baths: 2

Sq Footage : 1920

Included: Welcome to The Jordan by Celebrity Homes. This Ranch Design offers 3 bedrooms on the main floor (2 on one side, 1 on the other)...with privacy for the Owner's Suite! The JORDAN Design has a spacious main floor Gathering Room leading into an Eat-In Island Kitchen and Dining Area. And with Raised Ceilings towering over 9', the main floor seems even more spacious. Plenty of room in the lower level for a Rec Room, additional Bedroom, and even another 3/4 Bath! Owner's Suite is appointed with a walk-in closet, 3/4 Privacy Bath Design with a Dual Vanity. Features of this 3 Bedroom, 2 Bath Home Include: 2 Car Garage with a Garage Door Opener, Refrigerator, Washer/Dryer Package, Quartz Countertops, Luxury Vinyl Panel Flooring (LVP) Package, Sprinkler System, Extended 2-10 Warranty Program, 3/4 Bath Rough-In, Professionally Installed Blinds, and that's just the start! (Pictures of Model Home) Price may reflect promotional discounts, if applicable.