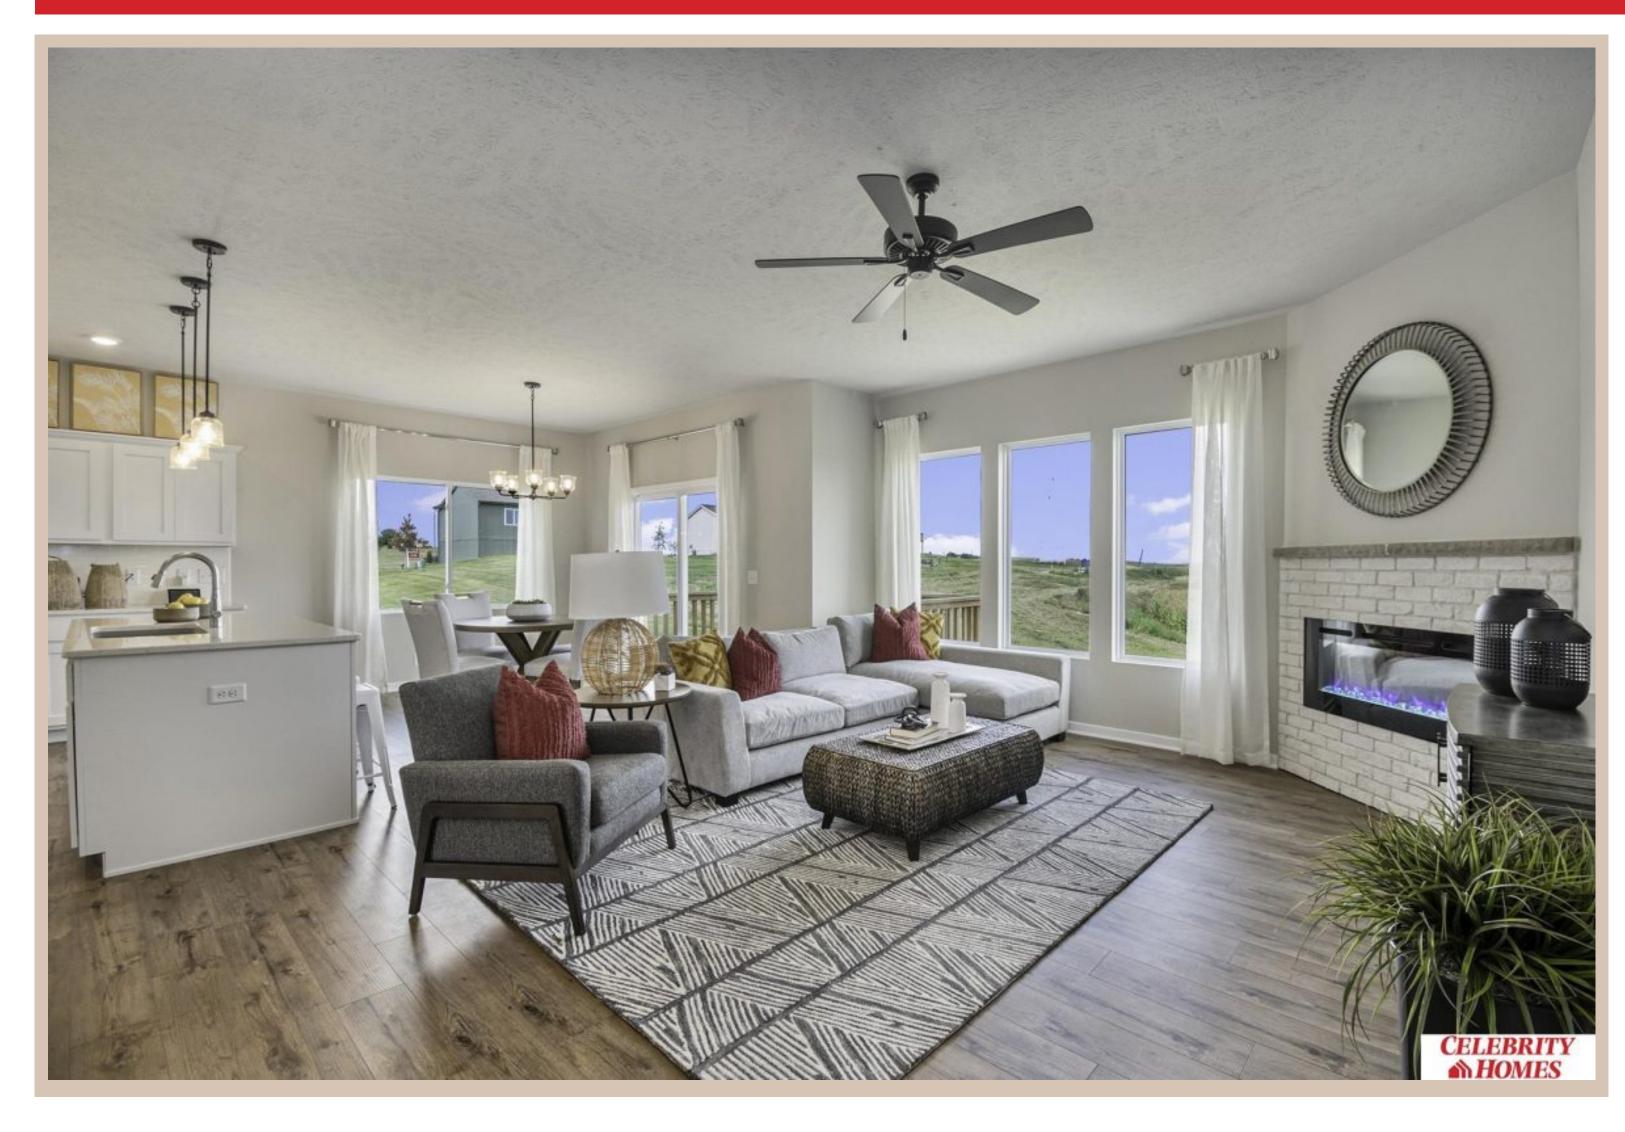

## **Details**

Price: 374400

Style: 1.0 Story/Ranch Floorplan: Concord 2025 Communities: Giles Pointe

Bedrooms: 3 Baths: 2

Sq Footage: 1533

Split bedroom Ranch Design that offers 3 bedrooms on the main floor (2 on one side, 1 on the other)...privacy for the Owner's Suite. The Concord Design offers a surprisingly roomy main floor Gathering Room leading into an Eat-In Island Kitchen and Dining Area. Plenty of room in the lower level for a Rec Room, another Bedroom, and even another ¾ Bath! Owner's Suite is appointed with a walk-in closet, ¾ Privacy Bath Design with a Dual Vanity. Features of this 3 Bedroom, 2 Bath Home Include: 2 Car Garage with a Garage Door Opener, Refrigerator, Washer/Dryer Package, Quartz Countertops, Luxury Vinyl Panel Flooring (LVP) Package, Sprinkler System, Extended 2-10 Warranty Program, 3/4 Bath Rough-In, Professionally Installed Blinds, and that's just the start!

(Pictures of Model Home) Price may reflect promotional