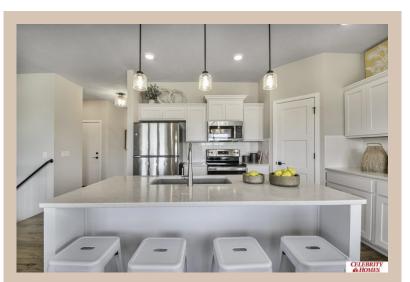

## **Details**

Price: 374400

Style: 1.0 Story/Ranch Floorplan: Concord 2025 Communities: Giles Pointe

Bedrooms: 3 Baths: 2

Sq Footage: 1533

Split bedroom Ranch Design that offers 3 bedrooms on the main floor (2 on one side, 1 on the other)...privacy for the Owner's Suite. The Concord Design offers a surprisingly roomy main floor Gathering Room leading into an Eat-In Island Kitchen and Dining Area. Plenty of room in the lower level for a Rec Room, another Bedroom, and even another ¾ Bath! Owner's Suite is appointed with a walk-in closet, ¾ Privacy Bath Design with a Dual Vanity. Features of this 3 Bedroom, 2 Bath Home Include: 2 Car Garage with a Garage Door Opener, Refrigerator, Washer/Dryer Package, Quartz Countertops, Luxury Vinyl Panel Flooring (LVP) Package, Sprinkler System, Extended 2-10 Warranty Program, 3/4 Bath Rough-In, Professionally Installed Blinds, and that's just the start!

(Pictures of Model Home) Price may reflect promotional