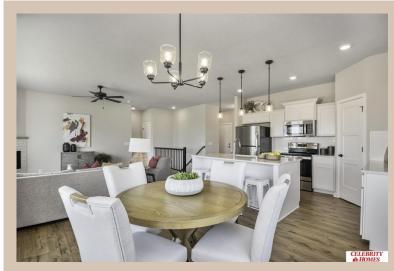

## **Details**

Price: 374400

Style: 1.0 Story/Ranch Floorplan: Concord 2025 Communities: Giles Pointe

Bedrooms: 3 Baths: 2

Sq Footage: 1533

Split bedroom Ranch Design that offers 3 bedrooms on the main floor (2 on one side, 1 on the other)...privacy for the Owner's Suite. The Concord Design offers a surprisingly roomy main floor Gathering Room leading into an Eat-In Island Kitchen and Dining Area. Plenty of room in the lower level for a Rec Room, another Bedroom, and even another ¾ Bath! Owner's Suite is appointed with a walk-in closet, ¾ Privacy Bath Design with a Dual Vanity. Features of this 3 Bedroom, 2 Bath Home Include: 2 Car Garage with a Garage Door Opener, Refrigerator, Washer/Dryer Package, Quartz Countertops, Luxury Vinyl Panel Flooring (LVP) Package, Sprinkler System, Extended 2-10 Warranty Program, 3/4 Bath Rough-In, Professionally Installed Blinds, and that's just the start!

(Pictures of Model Home) Price may reflect promotional