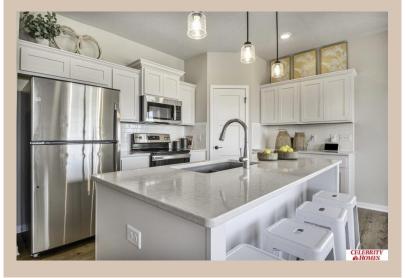

## **Details**

Price: 374400

Style: 1.0 Story/Ranch Floorplan: Concord 2025 Communities: Giles Pointe

Bedrooms: 3 Baths: 2

Sq Footage: 1533

Split bedroom Ranch Design that offers 3 bedrooms on the main floor (2 on one side, 1 on the other)...privacy for the Owner's Suite. The Concord Design offers a surprisingly roomy main floor Gathering Room leading into an Eat-In Island Kitchen and Dining Area. Plenty of room in the lower level for a Rec Room, another Bedroom, and even another ¾ Bath! Owner's Suite is appointed with a walk-in closet, ¾ Privacy Bath Design with a Dual Vanity. Features of this 3 Bedroom, 2 Bath Home Include: 2 Car Garage with a Garage Door Opener, Refrigerator, Washer/Dryer Package, Quartz Countertops, Luxury Vinyl Panel Flooring (LVP) Package, Sprinkler System, Extended 2-10 Warranty Program, 3/4 Bath Rough-In, Professionally Installed Blinds, and that's just the start!

(Pictures of Model Home) Price may reflect promotional