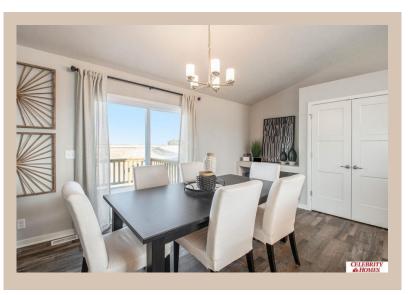

## Details

Price : 360400 Style : Multi-Level Floorplan : Del Ray **Communities : Giles Pointe** Bedrooms: 3 Baths: 3 Sq Footage : 1849 Included : The Del Ray by Celebrity Homes. Volume ceilings welcome you to this truly Spacious Design. Once on the main floor, an Eat-In Island Kitchen with Dining Area is perfect for any growing family. A short step away will lead to a spacious Gathering Room that is sure to impress with its' Electric Linear Fireplace. Need even more space to entertain or just relax, what about finishing the lower level as an additional feature? Owner's Suite is appointed with a walk-in closet, <sup>3</sup>/<sub>4</sub> Bath with a Dual Vanity. Features of this 3 Bedroom, 2 Bath Home Include: 2 Car Garage with a Garage Door Opener, Refrigerator, Washer/Dryer Package, Quartz Countertops, Luxury Vinyl Panel Flooring (LVP) Package, Sprinkler System, Extended 2-10 Warranty Program, <sup>1</sup>/<sub>2</sub> Bath Rough-In, Professionally Installed Blinds, and that's just the start! (Pictures of Model Home) Price may reflect promotional discounts, if applicable Estimate Completion : 60 Days School District : Gretna Directions : From 180th & Giles, head South to Jennifer Road. Turn left into Giles Pointe. Take 1st Left onto 179th Street. Visit Model Homes for Community Map and