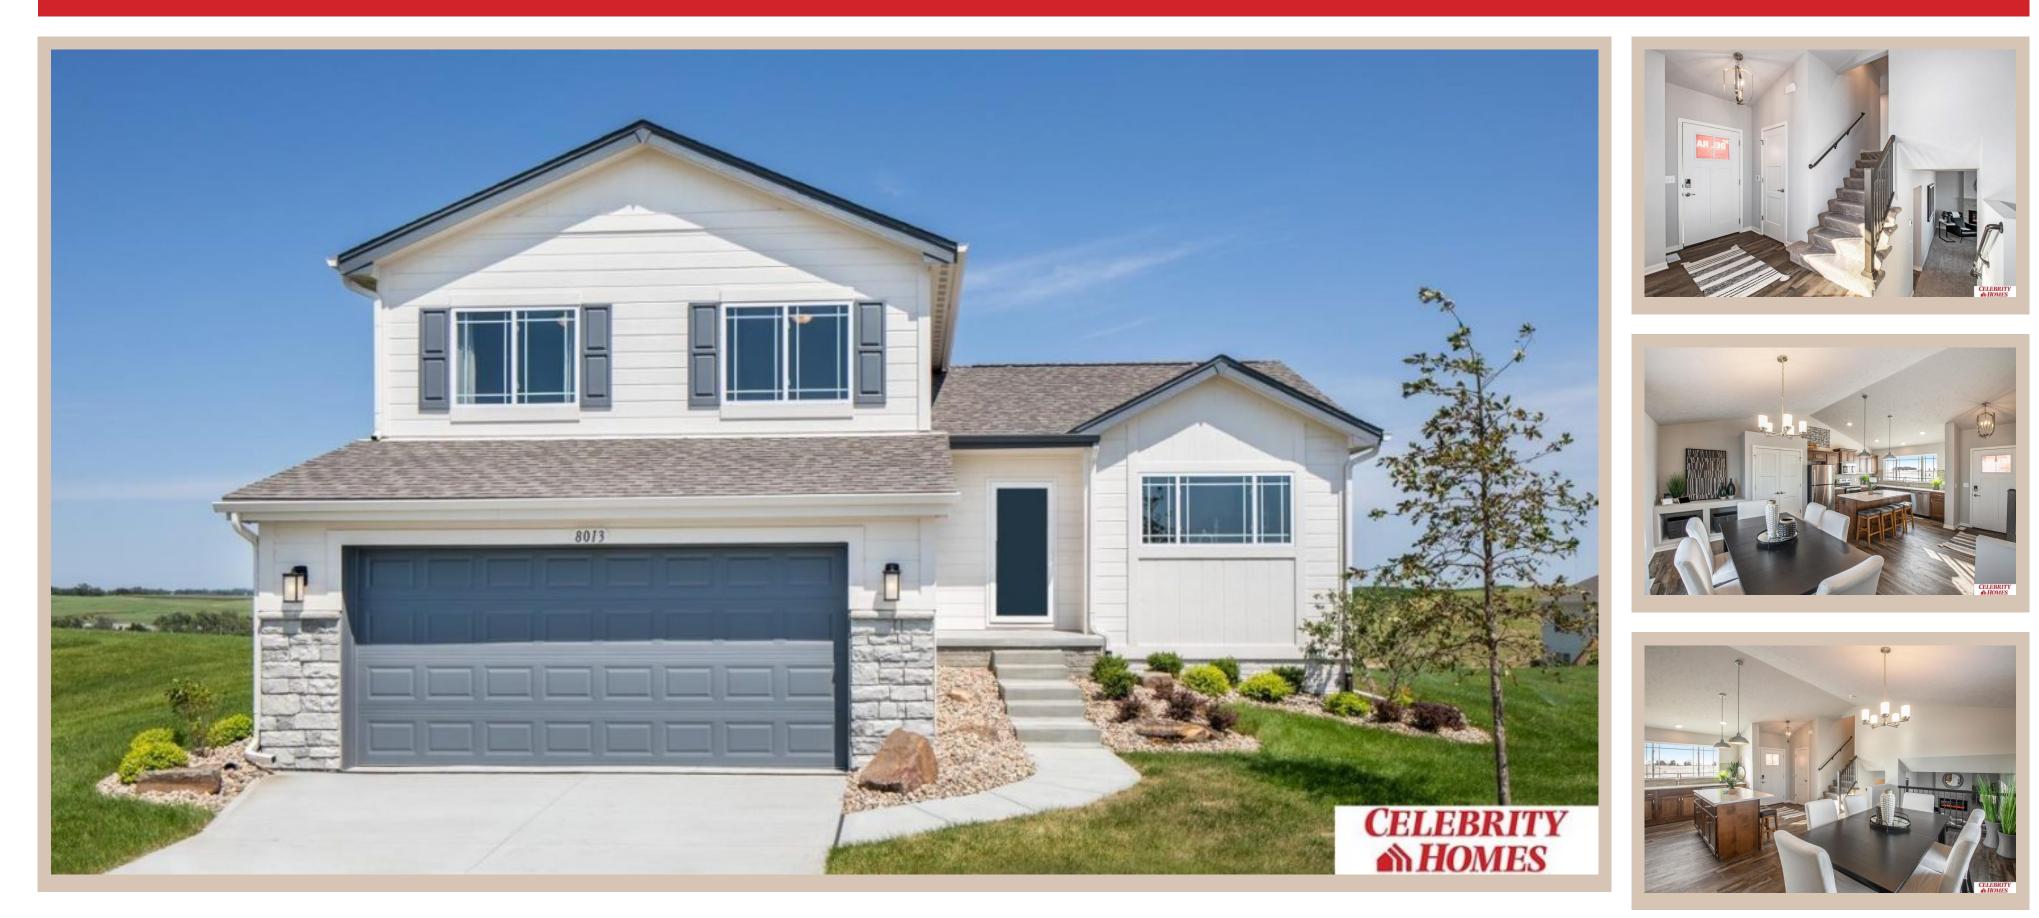

## Details

Price : 360400 Style : Multi-Level Floorplan : Del Ray **Communities : Giles Pointe** Bedrooms: 3 Baths: 3 Sq Footage : 1849 Included : The Del Ray by Celebrity Homes. Volume ceilings welcome you to this truly Spacious Design. Once on the main floor, an Eat-In Island Kitchen with Dining Area is perfect for any growing family. A short step away will lead to a spacious Gathering Room that is sure to impress with its' Electric Linear Fireplace. Need even more space to entertain or just relax, what about finishing the lower level as an additional feature? Owner's Suite is appointed with a walk-in closet, <sup>3</sup>/<sub>4</sub> Bath with a Dual Vanity. Features of this 3 Bedroom, 2 Bath Home Include: 2 Car Garage with a Garage Door Opener, Refrigerator, Washer/Dryer Package, Quartz Countertops, Luxury Vinyl Panel Flooring (LVP) Package, Sprinkler System, Extended 2-10 Warranty Program, <sup>1</sup>/<sub>2</sub> Bath Rough-In, Professionally Installed Blinds, and that's just the start! (Pictures of Model Home) Price may reflect promotional discounts, if applicable Estimate Completion : 60 Days School District : Gretna Directions : From 180th & Giles, head South to Jennifer Road. Turn left into Giles Pointe. Take 1st Left onto 179th Street. Visit Model Homes for Community Map and