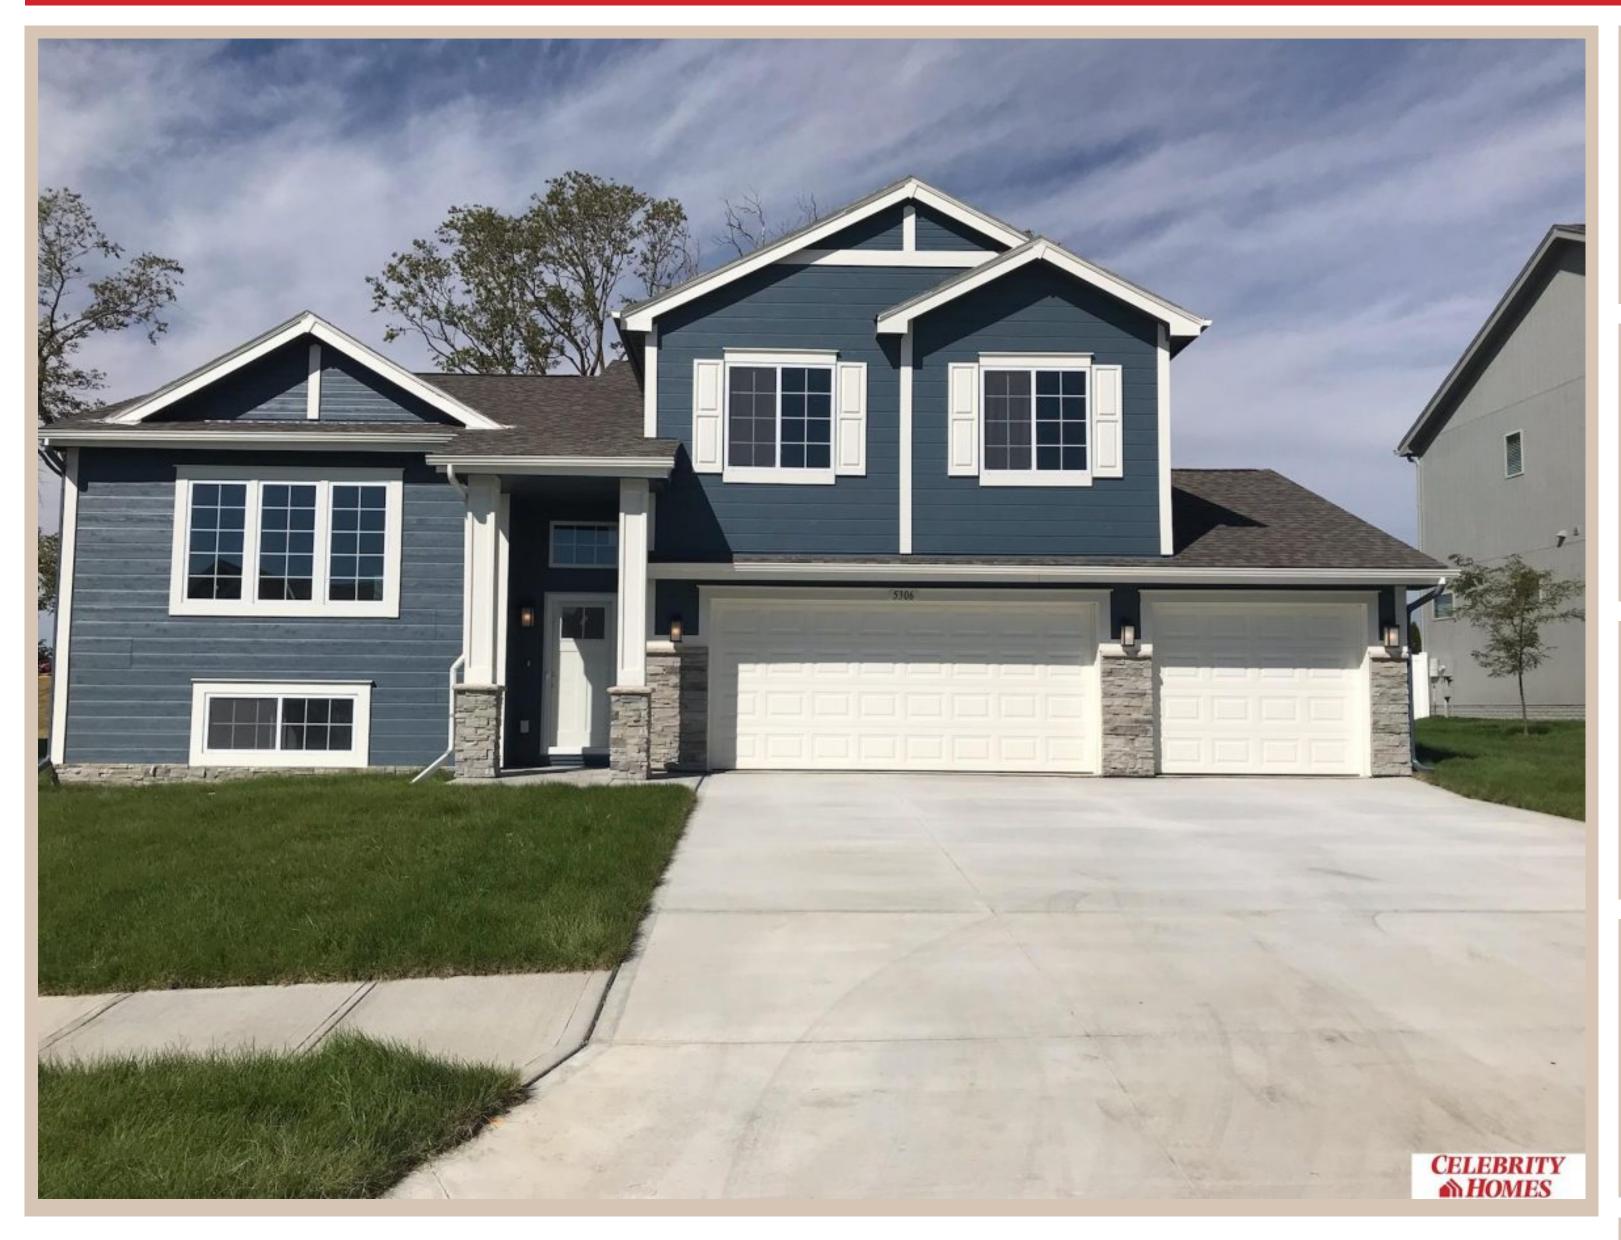

## 17710 Rose Lane Road, Omaha, Ne 68136

## **Details**

Price: 377400 Style: Multi-Level Floorplan: Austin

Communities : Giles Pointe

Bedrooms: 3 Baths: 2

Sq Footage : 1870

Included: Welcome to The Austin by Celebrity Homes. A Grand Foyer welcomes you to this truly Open and Spacious Design. Once on the main floor, the Gathering Room is sure to impress with its' high ceilings and Electric Linear Fireplace. An Eat-In Island Kitchen with Dining Area is perfect for any size growing family. Need to entertain or just relax, the finished lower level is just PERFECT! And the additional daylight windows are the magic touch. A "Hidden Gem" of the Austin is its' upper level Laundry Room, close to bedrooms! Owner's Suite is appointed with a walk-in closet, 3/4 Bath with a Dual Vanity. Features of this 3 Bedroom, 2 Bath Home Include: Oversized 3 Car Garage with a Garage Door Opener, Refrigerator, Washer/Dryer Package, Quartz Countertops, Luxury Vinyl Panel Flooring (LVP) Package, Sprinkler System, Extended 2-10 Warranty Program, ½ Bath Rough-In, Professionally Installed Blinds, and that's just the start!(Pictures of Model Home) Price may reflect promotional discounts