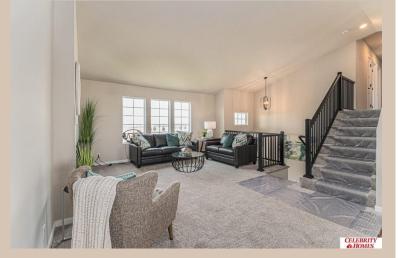

## **Details**

Price: 377400 Style: Multi-Level Floorplan: Austin

Communities : Giles Pointe

Bedrooms: 3 Baths: 2

Sq Footage : 1870

Included: Welcome to The Austin by Celebrity Homes. A Grand Foyer welcomes you to this truly Open and Spacious Design. Once on the main floor, the Gathering Room is sure to impress with its' high ceilings and Electric Linear Fireplace. An Eat-In Island Kitchen with Dining Area is perfect for any size growing family. Need to entertain or just relax, the finished lower level is just PERFECT! And the additional daylight windows are the magic touch. A "Hidden Gem" of the Austin is its' upper level Laundry Room, close to bedrooms! Owner's Suite is appointed with a walk-in closet, 3/4 Bath with a Dual Vanity. Features of this 3 Bedroom, 2 Bath Home Include: Oversized 3 Car Garage with a Garage Door Opener, Refrigerator, Washer/Dryer Package, Quartz Countertops, Luxury Vinyl Panel Flooring (LVP) Package, Sprinkler System, Extended 2-10 Warranty Program, ½ Bath Rough-In, Professionally Installed Blinds, and that's just the start!(Pictures of Model Home) Price may reflect promotional discounts