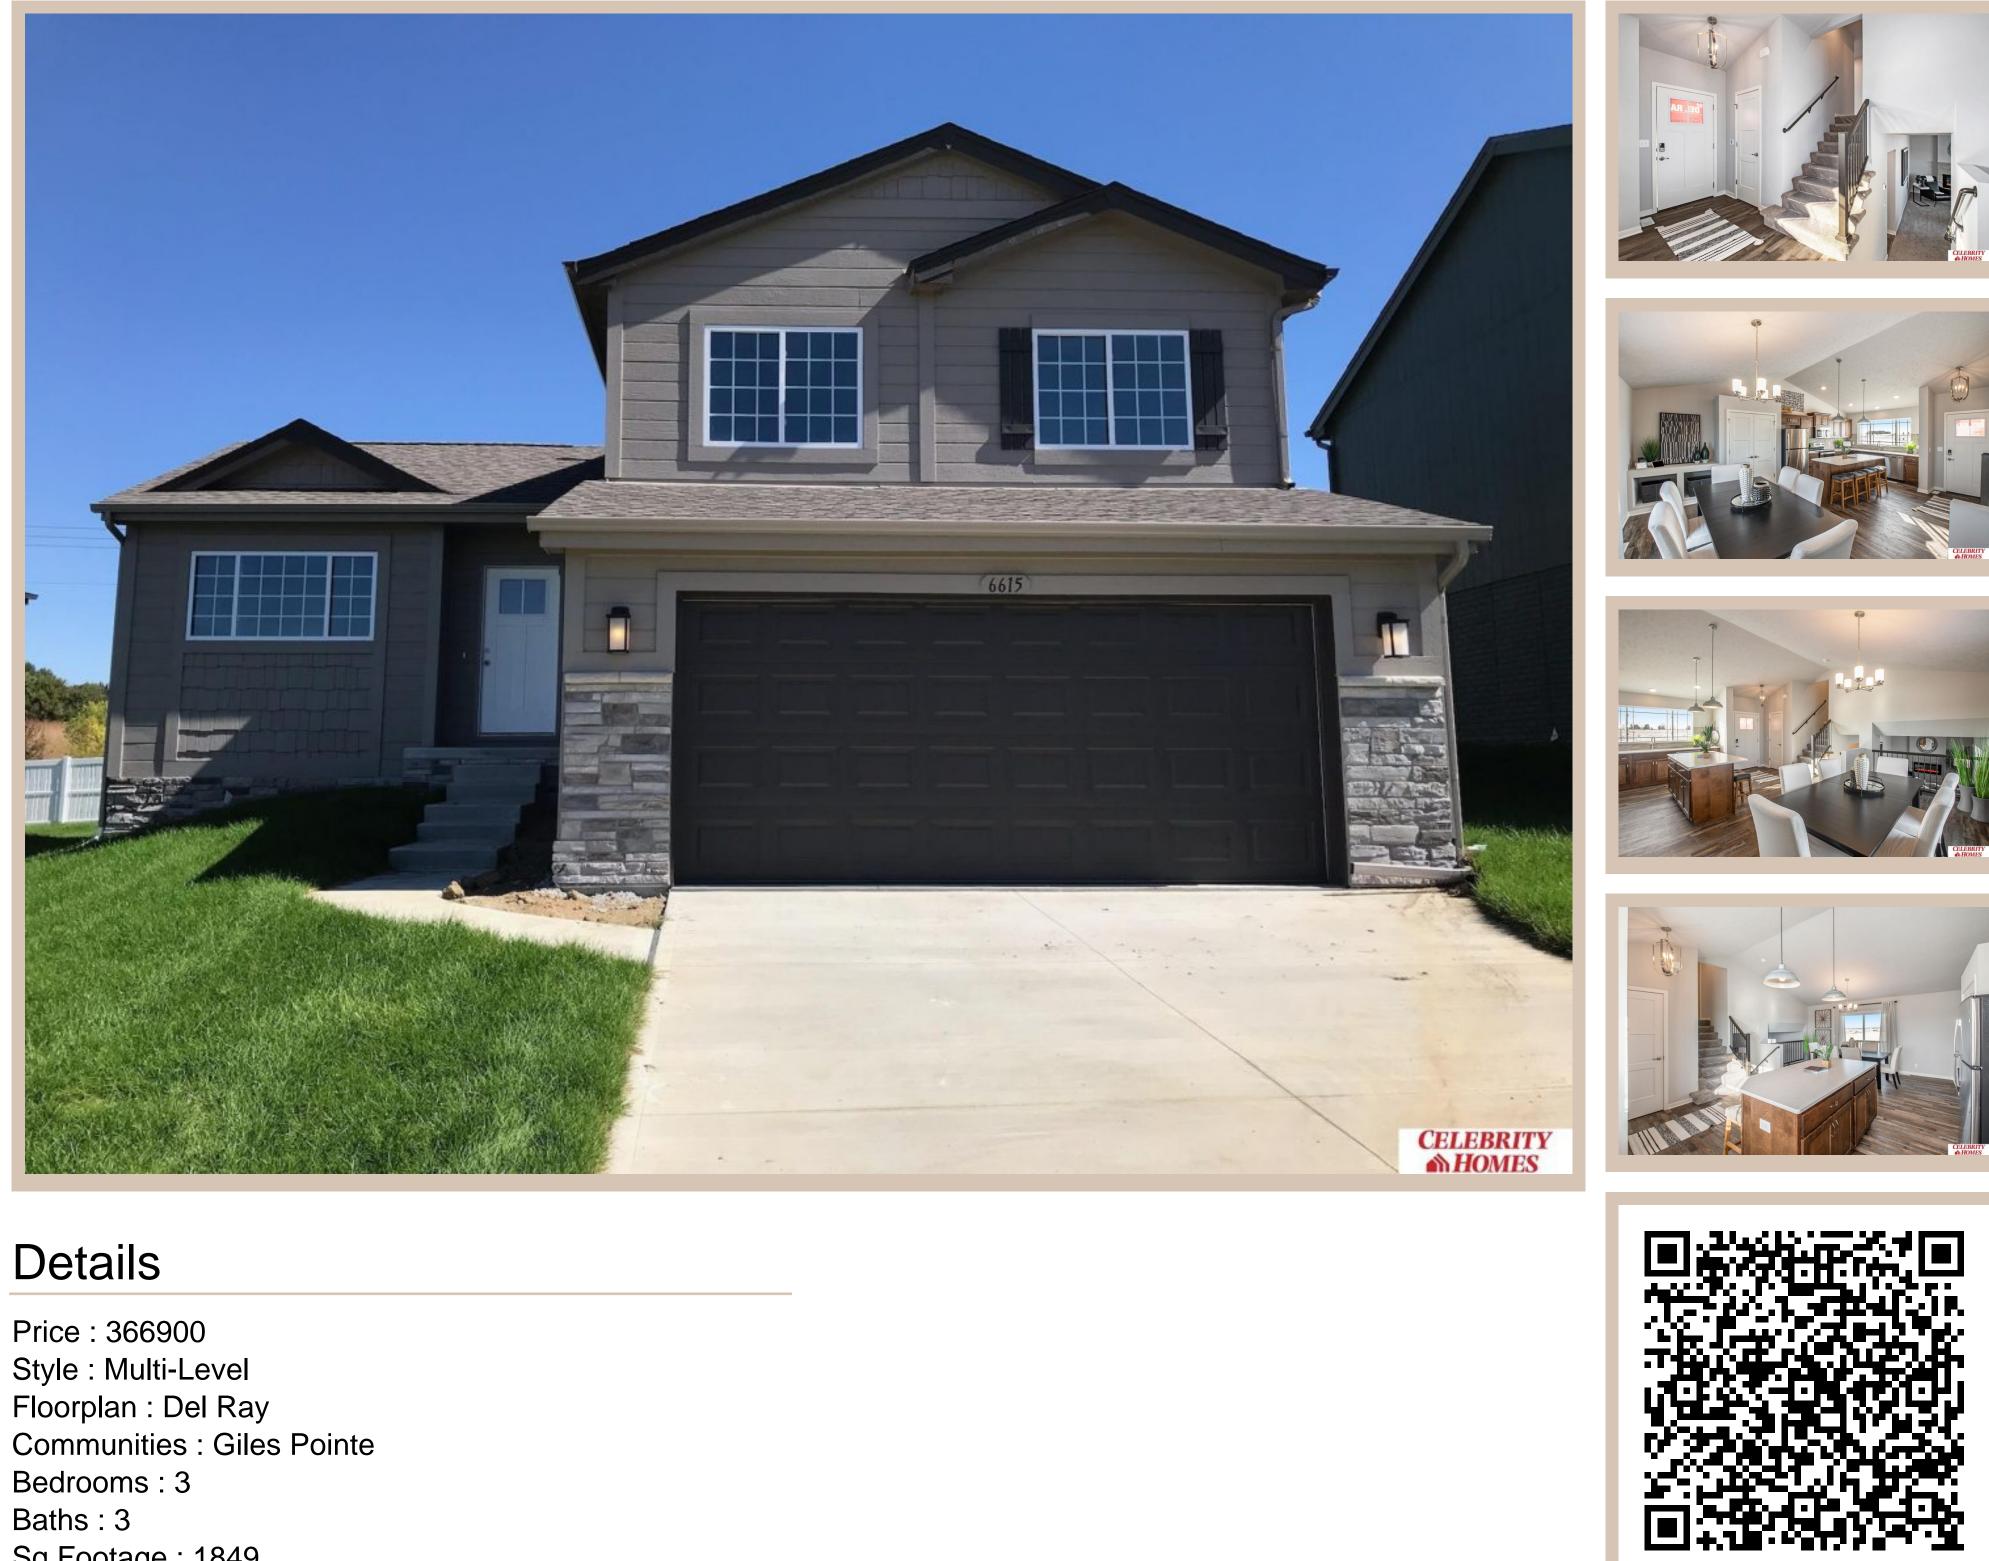

## 17702 Rose Lane Road, Omaha, Ne 68136

Sq Footage : 1849 Included : The Del Ray by Celebrity Homes. Volume

ceilings welcome you to this truly Spacious Design. Once on the main floor, an Eat-In Island Kitchen with Dining Area is perfect for any growing family. A short step away will lead to a spacious Gathering Room that is sure to impress with its' Electric Linear Fireplace. Need even more space to entertain or just relax, what about finishing the lower level as an additional feature? Owner's Suite is appointed with a walk-in closet, <sup>3</sup>/<sub>4</sub> Bath with a Dual Vanity. Features of this 3 Bedroom, 2 Bath Home Include: 2 Car Garage with a Garage Door Opener, Refrigerator, Washer/Dryer Package, Quartz Countertops, Luxury Vinyl Panel Flooring (LVP) Package, Sprinkler System, Extended 2-10 Warranty Program, 1/2 Bath Rough-In,

Scan the code above with your mobile device or click it to go directly to the Celebrity Homes & Townhomes website for 17702 Rose Lane Road, Omaha, Ne 68136

Professionally Installed Blinds, and that's just the start! (Pictures of Model Home) Price may reflect promotional discounts, if applicable