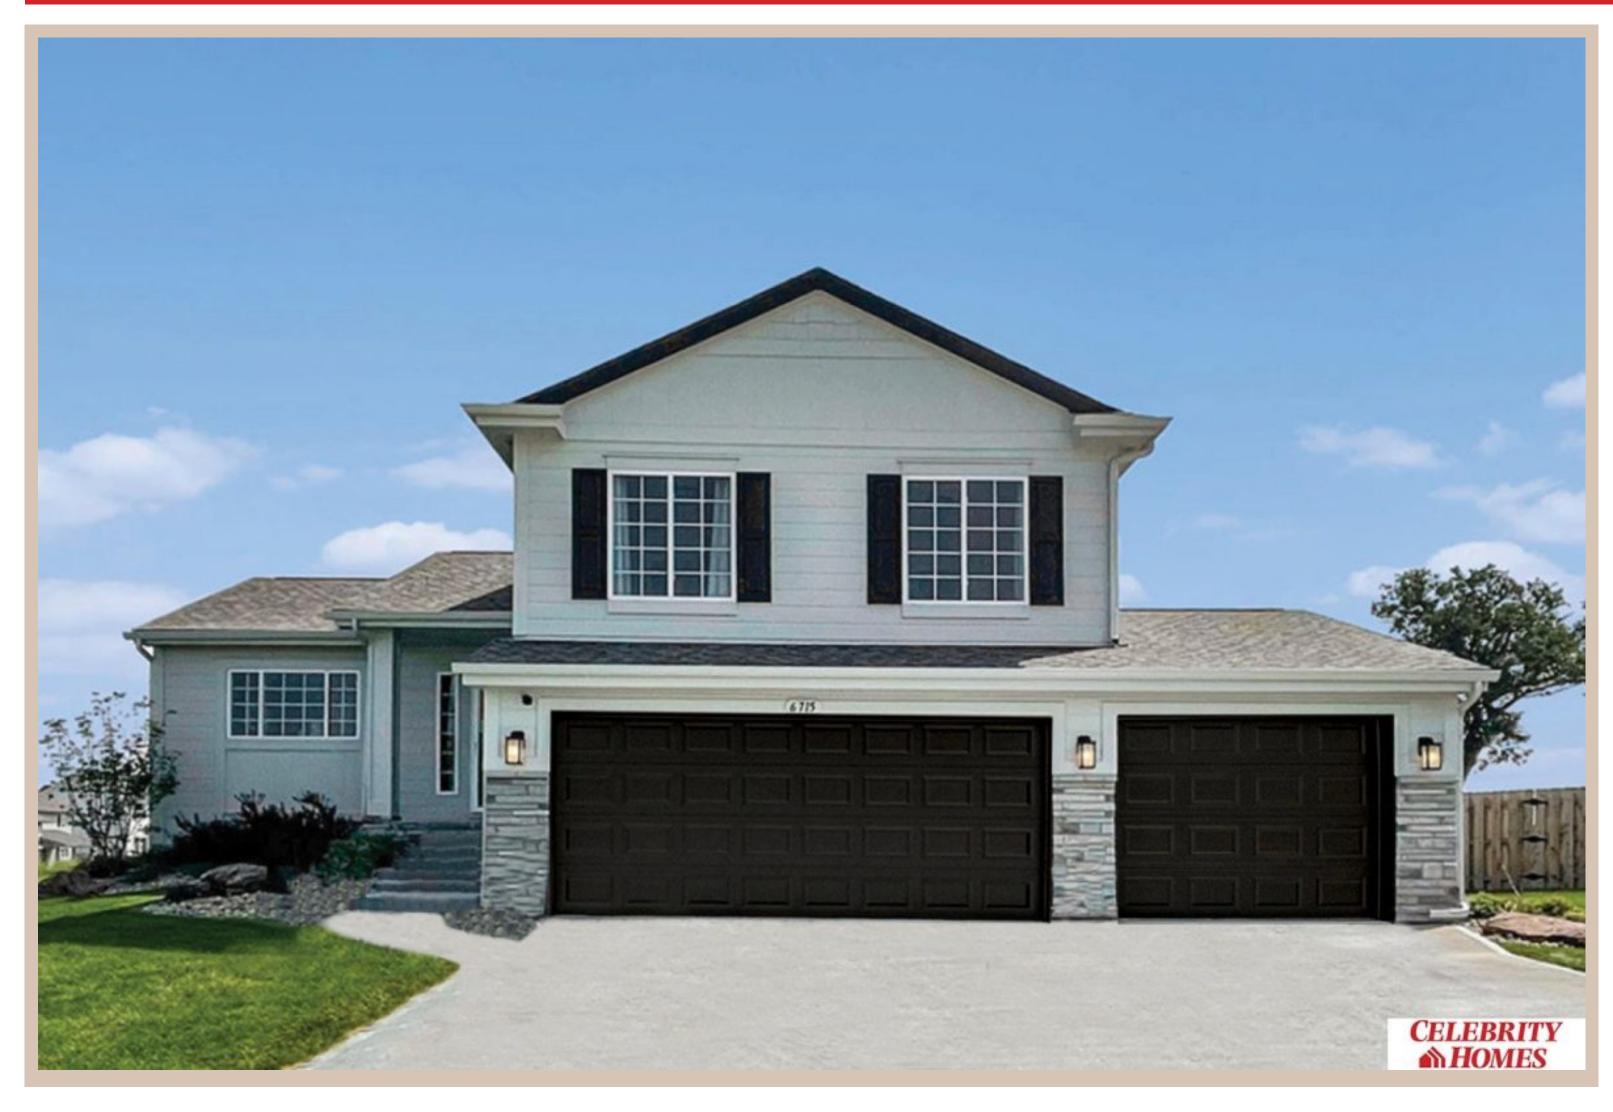

## 17019 Newport Avenue, Omaha, Ne 68116

Scan the code above with your mobile device or click it to go directly to the Celebrity Homes & Townhomes website for 17019 Newport Avenue, Omaha, Ne 68116

## **Details**

Price: 360400 Style : Multi-Level Floorplan: Weston

Communities: Lakeview 168

Bedrooms: 3 Baths: 3

Sq Footage: 1986

Included: Welcome to The Weston by Celebrity Homes. Think SPACIOUS when you think The Weston. You don't need to look at the square footage to tell you that this New Home has plenty of space. Starting with the Large Eat In Island Kitchen and Dining Area. A few steps away is the Gathering Room which is sure to impress with its' Electric Linear Fireplace. Need to entertain or just relax? The finished lower level is just PERFECT! A "Hidden Gem" of the Weston is its' upper level Laundry Room.. near all the bedrooms! Large Owner's Suite is appointed with a walk-in closet, 3/4 Bath with a Dual Vanity. Features of this 3 Bedroom, 3 Bath Home Include: 2 Car Garage with a Garage Door Opener, Refrigerator, Washer/Dryer Package, Quartz Countertops, Luxury Vinyl Panel Flooring (LVP) Package, Sprinkler System, Extended 2-10 Warranty Program, Professionally Installed Blinds, and that's just the start! (Pictures of Model Home) Price may reflect promotional discounts, if applicable