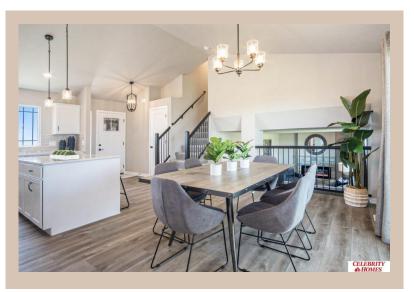

## **Details**

Price: 360400 Style : Multi-Level Floorplan: Weston

Communities: Lakeview 168

Bedrooms: 3 Baths: 3

Sq Footage: 1986

Included: Welcome to The Weston by Celebrity Homes. Think SPACIOUS when you think The Weston. You don't need to look at the square footage to tell you that this New Home has plenty of space. Starting with the Large Eat In Island Kitchen and Dining Area. A few steps away is the Gathering Room which is sure to impress with its' Electric Linear Fireplace. Need to entertain or just relax? The finished lower level is just PERFECT! A "Hidden Gem" of the Weston is its' upper level Laundry Room.. near all the bedrooms! Large Owner's Suite is appointed with a walk-in closet, 3/4 Bath with a Dual Vanity. Features of this 3 Bedroom, 3 Bath Home Include: 2 Car Garage with a Garage Door Opener, Refrigerator, Washer/Dryer Package, Quartz Countertops, Luxury Vinyl Panel Flooring (LVP) Package, Sprinkler System, Extended 2-10 Warranty Program, Professionally Installed Blinds, and that's just the start! (Pictures of Model Home) Price may reflect promotional discounts, if applicable