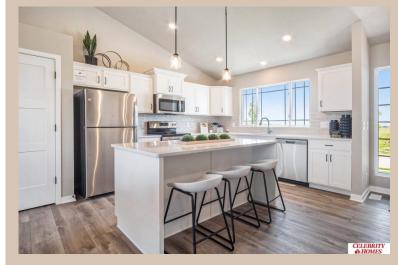

## **Details**

Price: 360400 Style : Multi-Level Floorplan: Weston

Communities: Lakeview 168

Bedrooms: 3 Baths: 3

Sq Footage: 1986

Included: Welcome to The Weston by Celebrity Homes. Think SPACIOUS when you think The Weston. You don't need to look at the square footage to tell you that this New Home has plenty of space. Starting with the Large Eat In Island Kitchen and Dining Area. A few steps away is the Gathering Room which is sure to impress with its' Electric Linear Fireplace. Need to entertain or just relax? The finished lower level is just PERFECT! A "Hidden Gem" of the Weston is its' upper level Laundry Room.. near all the bedrooms! Large Owner's Suite is appointed with a walk-in closet, 3/4 Bath with a Dual Vanity. Features of this 3 Bedroom, 3 Bath Home Include: 2 Car Garage with a Garage Door Opener, Refrigerator, Washer/Dryer Package, Quartz Countertops, Luxury Vinyl Panel Flooring (LVP) Package, Sprinkler System, Extended 2-10 Warranty Program, Professionally Installed Blinds, and that's just the start! (Pictures of Model Home) Price may reflect promotional discounts, if applicable