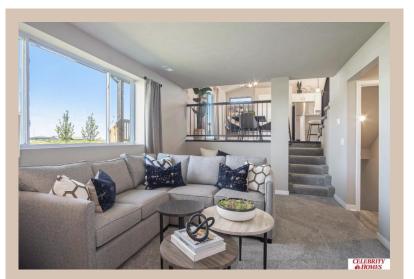

## **Details**

Price: 360400 Style : Multi-Level Floorplan: Weston

Communities: Lakeview 168

Bedrooms: 3 Baths: 3

Sq Footage: 1986

Included: Welcome to The Weston by Celebrity Homes. Think SPACIOUS when you think The Weston. You don't need to look at the square footage to tell you that this New Home has plenty of space. Starting with the Large Eat In Island Kitchen and Dining Area. A few steps away is the Gathering Room which is sure to impress with its' Electric Linear Fireplace. Need to entertain or just relax? The finished lower level is just PERFECT! A "Hidden Gem" of the Weston is its' upper level Laundry Room.. near all the bedrooms! Large Owner's Suite is appointed with a walk-in closet, 3/4 Bath with a Dual Vanity. Features of this 3 Bedroom, 3 Bath Home Include: 2 Car Garage with a Garage Door Opener, Refrigerator, Washer/Dryer Package, Quartz Countertops, Luxury Vinyl Panel Flooring (LVP) Package, Sprinkler System, Extended 2-10 Warranty Program, Professionally Installed Blinds, and that's just the start! (Pictures of Model Home) Price may reflect promotional discounts, if applicable