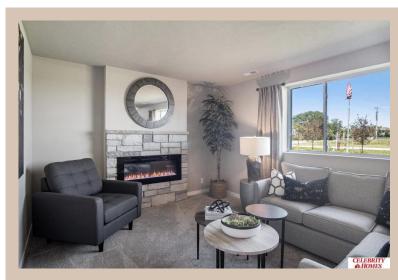

## **Details**

Price: 360400 Style : Multi-Level Floorplan: Weston

Communities: Lakeview 168

Bedrooms: 3 Baths: 3

Sq Footage: 1986

Included: Welcome to The Weston by Celebrity Homes. Think SPACIOUS when you think The Weston. You don't need to look at the square footage to tell you that this New Home has plenty of space. Starting with the Large Eat In Island Kitchen and Dining Area. A few steps away is the Gathering Room which is sure to impress with its' Electric Linear Fireplace. Need to entertain or just relax? The finished lower level is just PERFECT! A "Hidden Gem" of the Weston is its' upper level Laundry Room.. near all the bedrooms! Large Owner's Suite is appointed with a walk-in closet, 3/4 Bath with a Dual Vanity. Features of this 3 Bedroom, 3 Bath Home Include: 2 Car Garage with a Garage Door Opener, Refrigerator, Washer/Dryer Package, Quartz Countertops, Luxury Vinyl Panel Flooring (LVP) Package, Sprinkler System, Extended 2-10 Warranty Program, Professionally Installed Blinds, and that's just the start! (Pictures of Model Home) Price may reflect promotional discounts, if applicable