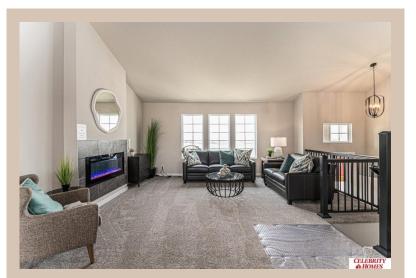

## **Details**

Price: 368400 Style: Multi-Level Floorplan: Austin 2025 Communities: Lakeview 168

Bedrooms: 3 Baths: 2

Sq Footage : 1870

Included: Welcome to The Austin by Celebrity Homes. A Grand Foyer welcomes you to this truly Open and Spacious Design. Once on the main floor, the Gathering Room is sure to impress with its' high ceilings and Electric Linear Fireplace. An Eat-In Island Kitchen with Dining Area is perfect for any size growing family. Need to entertain or just relax, the finished lower level is just PERFECT! And the additional daylight windows are the magic touch. A "Hidden Gem" of the Austin is its' upper level Laundry Room, close to bedrooms! Owner's Suite is appointed with a walk-in closet, 3/4 Bath with a Dual Vanity. Features of this 3 Bedroom, 2 Bath Home Include: Oversized 2 Car Garage with a Garage Door Opener, Refrigerator, Washer/Dryer Package, Quartz Countertops, Luxury Vinyl Panel Flooring (LVP) Package, Sprinkler System, Extended 2-10 Warranty Program, ½ Bath Rough-In, Professionally Installed Blinds, and that's just the start!(Pictures of Model Home) Price may reflect promotional discounts