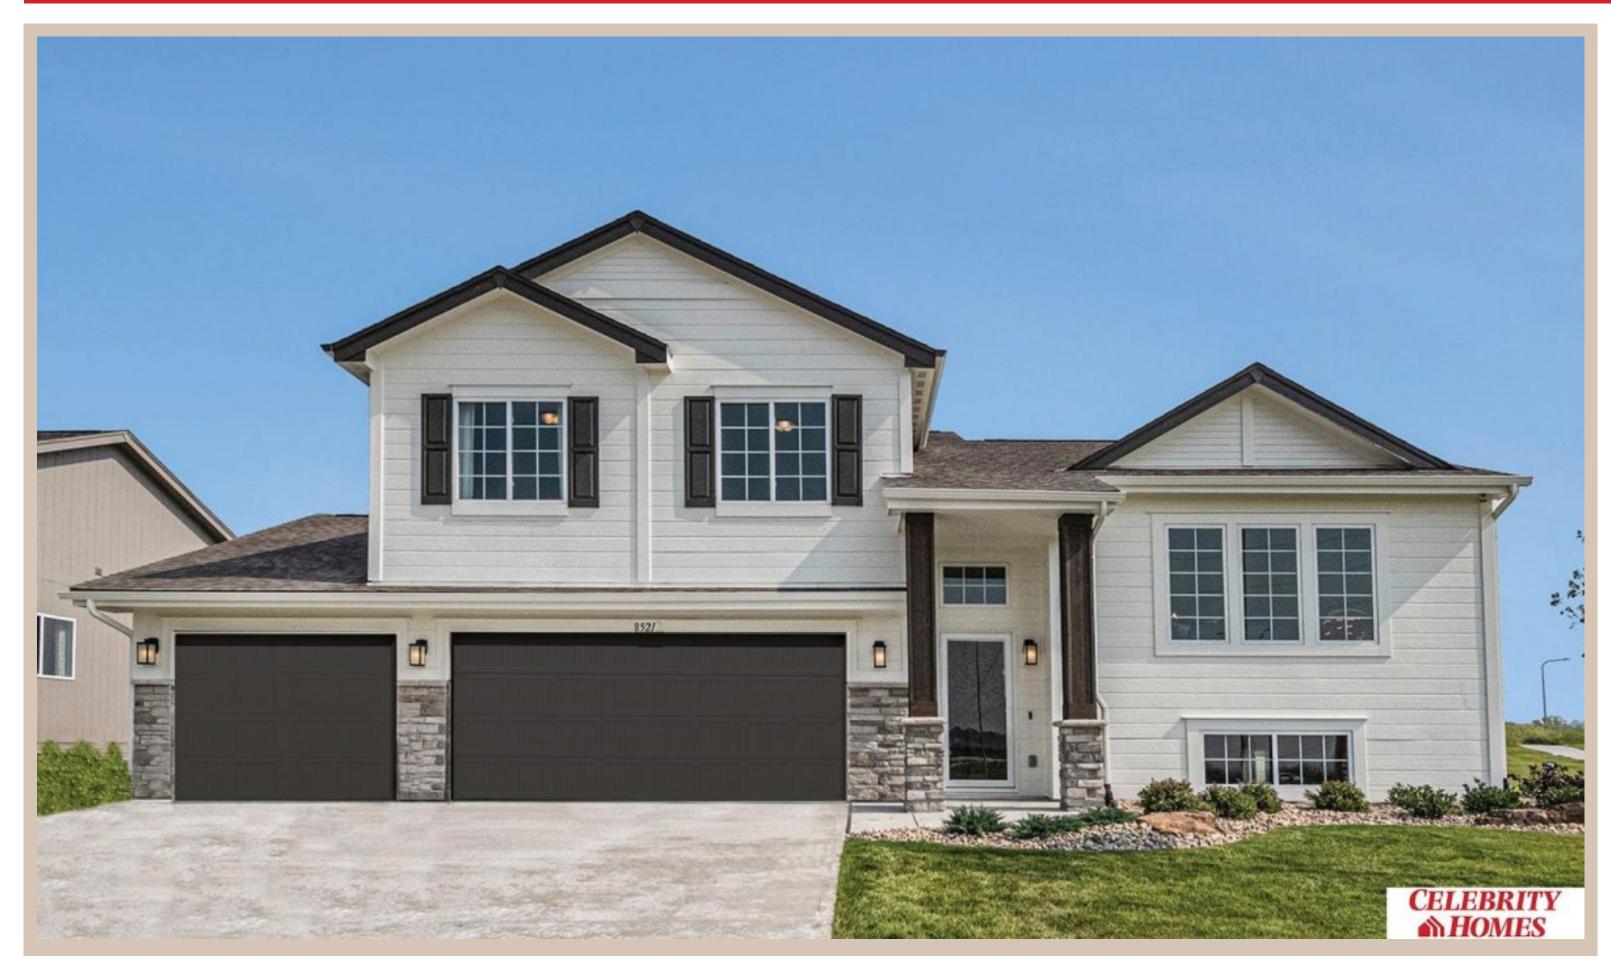

## **Details**

Price: 368400 Style: Multi-Level Floorplan: Austin 2025 Communities: Lakeview 168

Bedrooms: 3 Baths: 2

Sq Footage : 1870

Included: Welcome to The Austin by Celebrity Homes. A Grand Foyer welcomes you to this truly Open and Spacious Design. Once on the main floor, the Gathering Room is sure to impress with its' high ceilings and Electric Linear Fireplace. An Eat-In Island Kitchen with Dining Area is perfect for any size growing family. Need to entertain or just relax, the finished lower level is just PERFECT! And the additional daylight windows are the magic touch. A "Hidden Gem" of the Austin is its' upper level Laundry Room, close to bedrooms! Owner's Suite is appointed with a walk-in closet, 3/4 Bath with a Dual Vanity. Features of this 3 Bedroom, 2 Bath Home Include: Oversized 2 Car Garage with a Garage Door Opener, Refrigerator, Washer/Dryer Package, Quartz Countertops, Luxury Vinyl Panel Flooring (LVP) Package, Sprinkler System, Extended 2-10 Warranty Program, ½ Bath Rough-In, Professionally Installed Blinds, and that's just the start!(Pictures of Model Home) Price may reflect promotional discounts