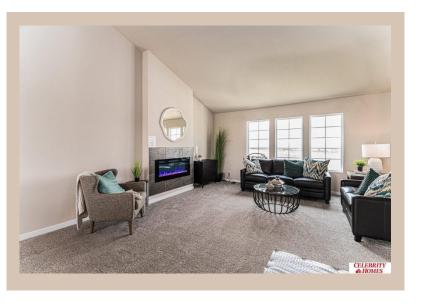

## **Details**

Price: 368400 Style: Multi-Level Floorplan: Austin 2025 Communities: Lakeview 168

Bedrooms: 3 Baths: 2

Sq Footage : 1870

Included: Welcome to The Austin by Celebrity Homes. A Grand Foyer welcomes you to this truly Open and Spacious Design. Once on the main floor, the Gathering Room is sure to impress with its' high ceilings and Electric Linear Fireplace. An Eat-In Island Kitchen with Dining Area is perfect for any size growing family. Need to entertain or just relax, the finished lower level is just PERFECT! And the additional daylight windows are the magic touch. A "Hidden Gem" of the Austin is its' upper level Laundry Room, close to bedrooms! Owner's Suite is appointed with a walk-in closet, 3/4 Bath with a Dual Vanity. Features of this 3 Bedroom, 2 Bath Home Include: Oversized 2 Car Garage with a Garage Door Opener, Refrigerator, Washer/Dryer Package, Quartz Countertops, Luxury Vinyl Panel Flooring (LVP) Package, Sprinkler System, Extended 2-10 Warranty Program, ½ Bath Rough-In, Professionally Installed Blinds, and that's just the start!(Pictures of Model Home) Price may reflect promotional discounts