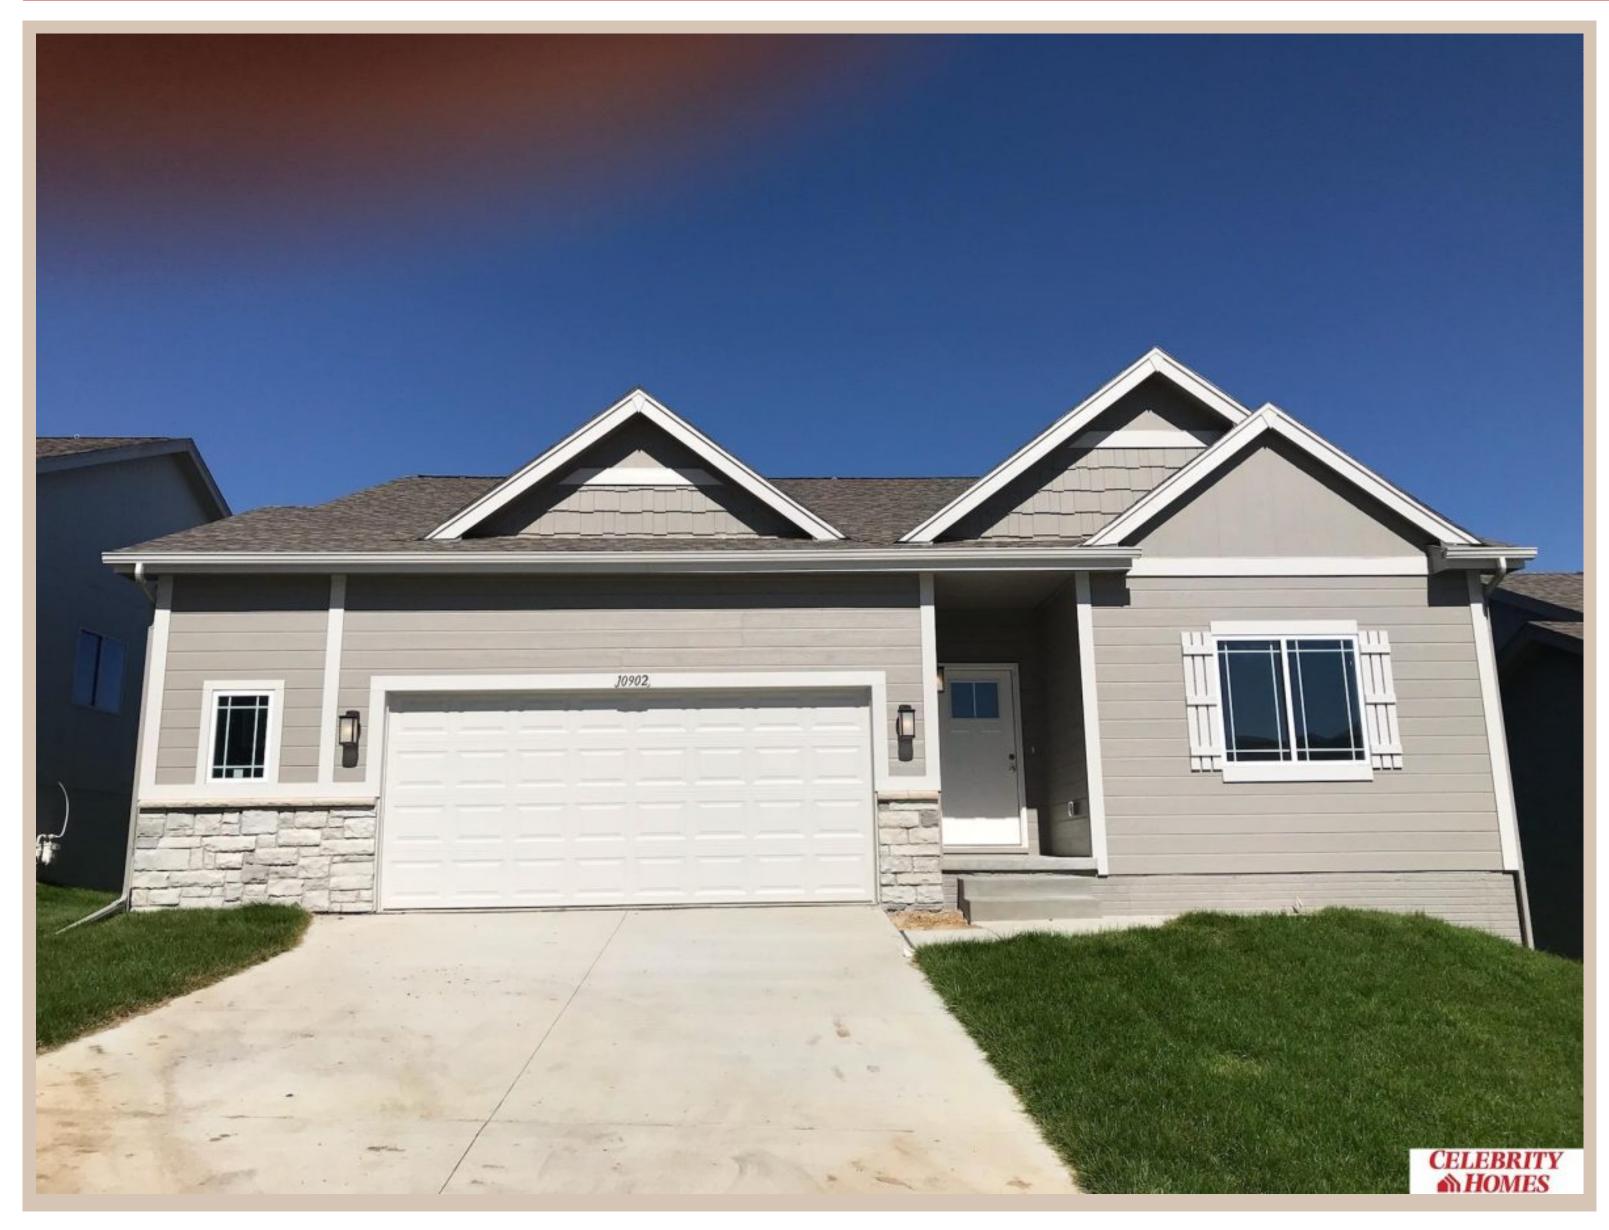

## 16927 Redick Avenue, Omaha, Ne 68116

## **Details**

Price: 399400

Style: 1.0 Story/Ranch
Floorplan: exp CONCORD
Communities: Lakeview 168

Bedrooms: 3 Baths: 2

Sq Footage: 1621

Included: Welcome to The Concord exp by Celebrity Homes. Split bedroom Ranch Design that offers 3 bedrooms on the main floor (2 on one side, 1 on the other)...privacy for the Owner's Suite. The Concord Design offers a surprisingly roomy main floor Gathering Room leading into an Eat-In Island Kitchen and Dining Area. Plenty of room in the lower level for a Rec Room, another Bedroom, and even another 3/4 Bath! Owner's Suite is appointed with a walk-in closet, <sup>3</sup>/<sub>4</sub> Privacy Bath Design with a Dual Vanity. Features of this 3 Bedroom, 2 Bath Home Include: 2 Car Garage with a Garage Door Opener, Refrigerator, Washer/Dryer Package, Quartz Countertops, Luxury Vinyl Panel Flooring (LVP) Package, Sprinkler System, Extended 2-10 Warranty Program, 3/4 Bath Rough-In, Professionally Installed Blinds, and that's just the start! (Pictures of Model Home) Price may reflect promotional discounts, if applicable