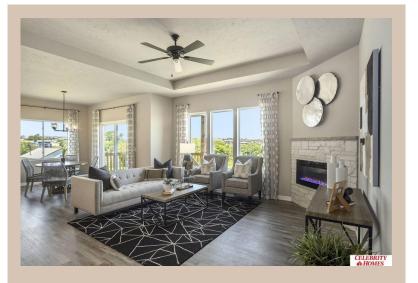

## **Details**

Price: 399400

Style: 1.0 Story/Ranch
Floorplan: exp CONCORD
Communities: Lakeview 168

Bedrooms: 3 Baths: 2

Sq Footage: 1621

Included: Welcome to The Concord exp by Celebrity Homes. Split bedroom Ranch Design that offers 3 bedrooms on the main floor (2 on one side, 1 on the other)...privacy for the Owner's Suite. The Concord Design offers a surprisingly roomy main floor Gathering Room leading into an Eat-In Island Kitchen and Dining Area. Plenty of room in the lower level for a Rec Room, another Bedroom, and even another 3/4 Bath! Owner's Suite is appointed with a walk-in closet, <sup>3</sup>/<sub>4</sub> Privacy Bath Design with a Dual Vanity. Features of this 3 Bedroom, 2 Bath Home Include: 2 Car Garage with a Garage Door Opener, Refrigerator, Washer/Dryer Package, Quartz Countertops, Luxury Vinyl Panel Flooring (LVP) Package, Sprinkler System, Extended 2-10 Warranty Program, 3/4 Bath Rough-In, Professionally Installed Blinds, and that's just the start! (Pictures of Model Home) Price may reflect promotional discounts, if applicable