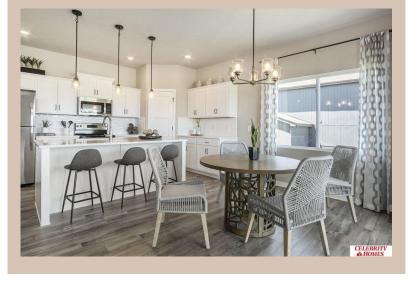

## **Details**

Price: 399400

Style: 1.0 Story/Ranch
Floorplan: exp CONCORD
Communities: Lakeview 168

Bedrooms: 3 Baths: 2

Sq Footage: 1621

Included: Welcome to The Concord exp by Celebrity Homes. Split bedroom Ranch Design that offers 3 bedrooms on the main floor (2 on one side, 1 on the other)...privacy for the Owner's Suite. The Concord Design offers a surprisingly roomy main floor Gathering Room leading into an Eat-In Island Kitchen and Dining Area. Plenty of room in the lower level for a Rec Room, another Bedroom, and even another 3/4 Bath! Owner's Suite is appointed with a walk-in closet, <sup>3</sup>/<sub>4</sub> Privacy Bath Design with a Dual Vanity. Features of this 3 Bedroom, 2 Bath Home Include: 2 Car Garage with a Garage Door Opener, Refrigerator, Washer/Dryer Package, Quartz Countertops, Luxury Vinyl Panel Flooring (LVP) Package, Sprinkler System, Extended 2-10 Warranty Program, 3/4 Bath Rough-In, Professionally Installed Blinds, and that's just the start! (Pictures of Model Home) Price may reflect promotional discounts, if applicable