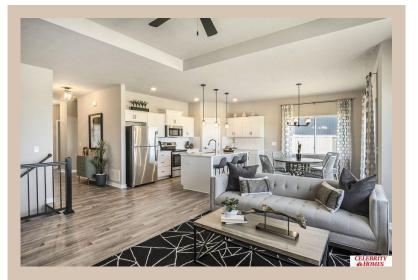

## **Details**

Price: 399400

Style: 1.0 Story/Ranch
Floorplan: exp CONCORD
Communities: Lakeview 168

Bedrooms: 3 Baths: 2

Sq Footage: 1621

Included: Welcome to The Concord exp by Celebrity Homes. Split bedroom Ranch Design that offers 3 bedrooms on the main floor (2 on one side, 1 on the other)...privacy for the Owner's Suite. The Concord Design offers a surprisingly roomy main floor Gathering Room leading into an Eat-In Island Kitchen and Dining Area. Plenty of room in the lower level for a Rec Room, another Bedroom, and even another 3/4 Bath! Owner's Suite is appointed with a walk-in closet, <sup>3</sup>/<sub>4</sub> Privacy Bath Design with a Dual Vanity. Features of this 3 Bedroom, 2 Bath Home Include: 2 Car Garage with a Garage Door Opener, Refrigerator, Washer/Dryer Package, Quartz Countertops, Luxury Vinyl Panel Flooring (LVP) Package, Sprinkler System, Extended 2-10 Warranty Program, 3/4 Bath Rough-In, Professionally Installed Blinds, and that's just the start! (Pictures of Model Home) Price may reflect promotional discounts, if applicable