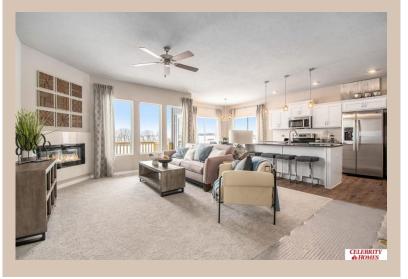

## Details

Price: 386400

Style: 1.0 Story/Ranch Floorplan: Sheridan

Communities: Lakeview 168

Bedrooms: 3 Baths: 2

Sq Footage: 1507

Included: Welcome to The Sheridan by Celebrity Homes. Ranch Design that offers 3 bedrooms on the main floor This design offers a surprisingly roomy main floor Gathering Room leading into an Eat-In Island Kitchen and Dining Area. Plenty of room in the lower level for a Rec Room, another Bedroom, and even another 3/4 Bath! Owner's Suite is appointed with a walk-in closet, 3/4 Privacy Bath Design with a Dual Vanity. Features of this 3 Bedroom, 2 Bath Home Include: 2 Car Garage with a Garage Door Opener, Refrigerator, Washer/Dryer Package, Quartz Countertops, Luxury Vinyl Panel Flooring (LVP) Package, Sprinkler System, Extended 2-10 Warranty Program, 3/4 Bath Rough-In, Professionally Installed Blinds, and that's just the start! (Pictures of Model Home) Price may reflect promotional discounts, if applicable.