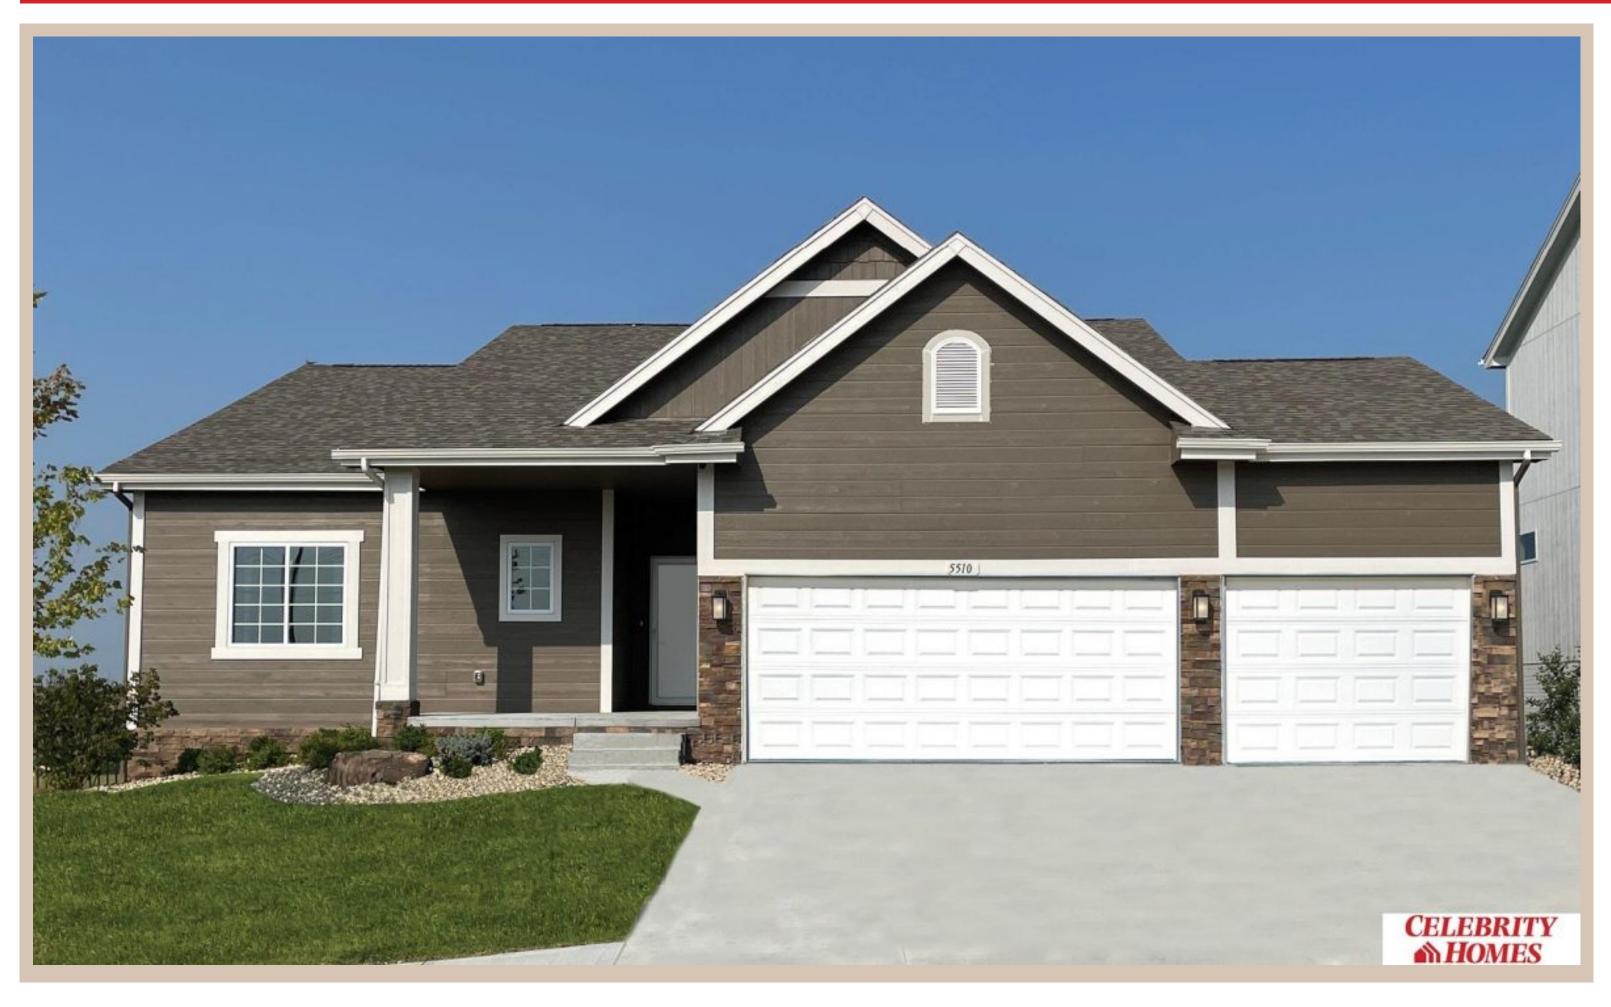

## Details

Price: 386400

Style: 1.0 Story/Ranch Floorplan: Sheridan

Communities: Lakeview 168

Bedrooms: 3 Baths: 2

Sq Footage: 1507

Included: Welcome to The Sheridan by Celebrity Homes. Ranch Design that offers 3 bedrooms on the main floor This design offers a surprisingly roomy main floor Gathering Room leading into an Eat-In Island Kitchen and Dining Area. Plenty of room in the lower level for a Rec Room, another Bedroom, and even another 3/4 Bath! Owner's Suite is appointed with a walk-in closet, 3/4 Privacy Bath Design with a Dual Vanity. Features of this 3 Bedroom, 2 Bath Home Include: 2 Car Garage with a Garage Door Opener, Refrigerator, Washer/Dryer Package, Quartz Countertops, Luxury Vinyl Panel Flooring (LVP) Package, Sprinkler System, Extended 2-10 Warranty Program, 3/4 Bath Rough-In, Professionally Installed Blinds, and that's just the start! (Pictures of Model Home) Price may reflect promotional discounts, if applicable.