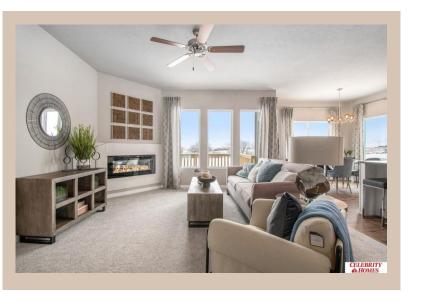

## Details

Price: 386400

Style: 1.0 Story/Ranch Floorplan: Sheridan

Communities: Lakeview 168

Bedrooms: 3 Baths: 2

Sq Footage: 1507

Included: Welcome to The Sheridan by Celebrity Homes. Ranch Design that offers 3 bedrooms on the main floor This design offers a surprisingly roomy main floor Gathering Room leading into an Eat-In Island Kitchen and Dining Area. Plenty of room in the lower level for a Rec Room, another Bedroom, and even another 3/4 Bath! Owner's Suite is appointed with a walk-in closet, 3/4 Privacy Bath Design with a Dual Vanity. Features of this 3 Bedroom, 2 Bath Home Include: 2 Car Garage with a Garage Door Opener, Refrigerator, Washer/Dryer Package, Quartz Countertops, Luxury Vinyl Panel Flooring (LVP) Package, Sprinkler System, Extended 2-10 Warranty Program, 3/4 Bath Rough-In, Professionally Installed Blinds, and that's just the start! (Pictures of Model Home) Price may reflect promotional discounts, if applicable.