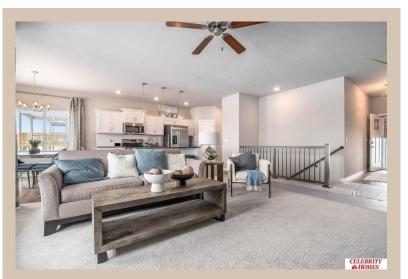

## Details

Price: 386400

Style: 1.0 Story/Ranch Floorplan: Sheridan

Communities: Lakeview 168

Bedrooms: 3 Baths: 2

Sq Footage: 1507

Included: Welcome to The Sheridan by Celebrity Homes. Ranch Design that offers 3 bedrooms on the main floor This design offers a surprisingly roomy main floor Gathering Room leading into an Eat-In Island Kitchen and Dining Area. Plenty of room in the lower level for a Rec Room, another Bedroom, and even another 3/4 Bath! Owner's Suite is appointed with a walk-in closet, 3/4 Privacy Bath Design with a Dual Vanity. Features of this 3 Bedroom, 2 Bath Home Include: 2 Car Garage with a Garage Door Opener, Refrigerator, Washer/Dryer Package, Quartz Countertops, Luxury Vinyl Panel Flooring (LVP) Package, Sprinkler System, Extended 2-10 Warranty Program, 3/4 Bath Rough-In, Professionally Installed Blinds, and that's just the start! (Pictures of Model Home) Price may reflect promotional discounts, if applicable.