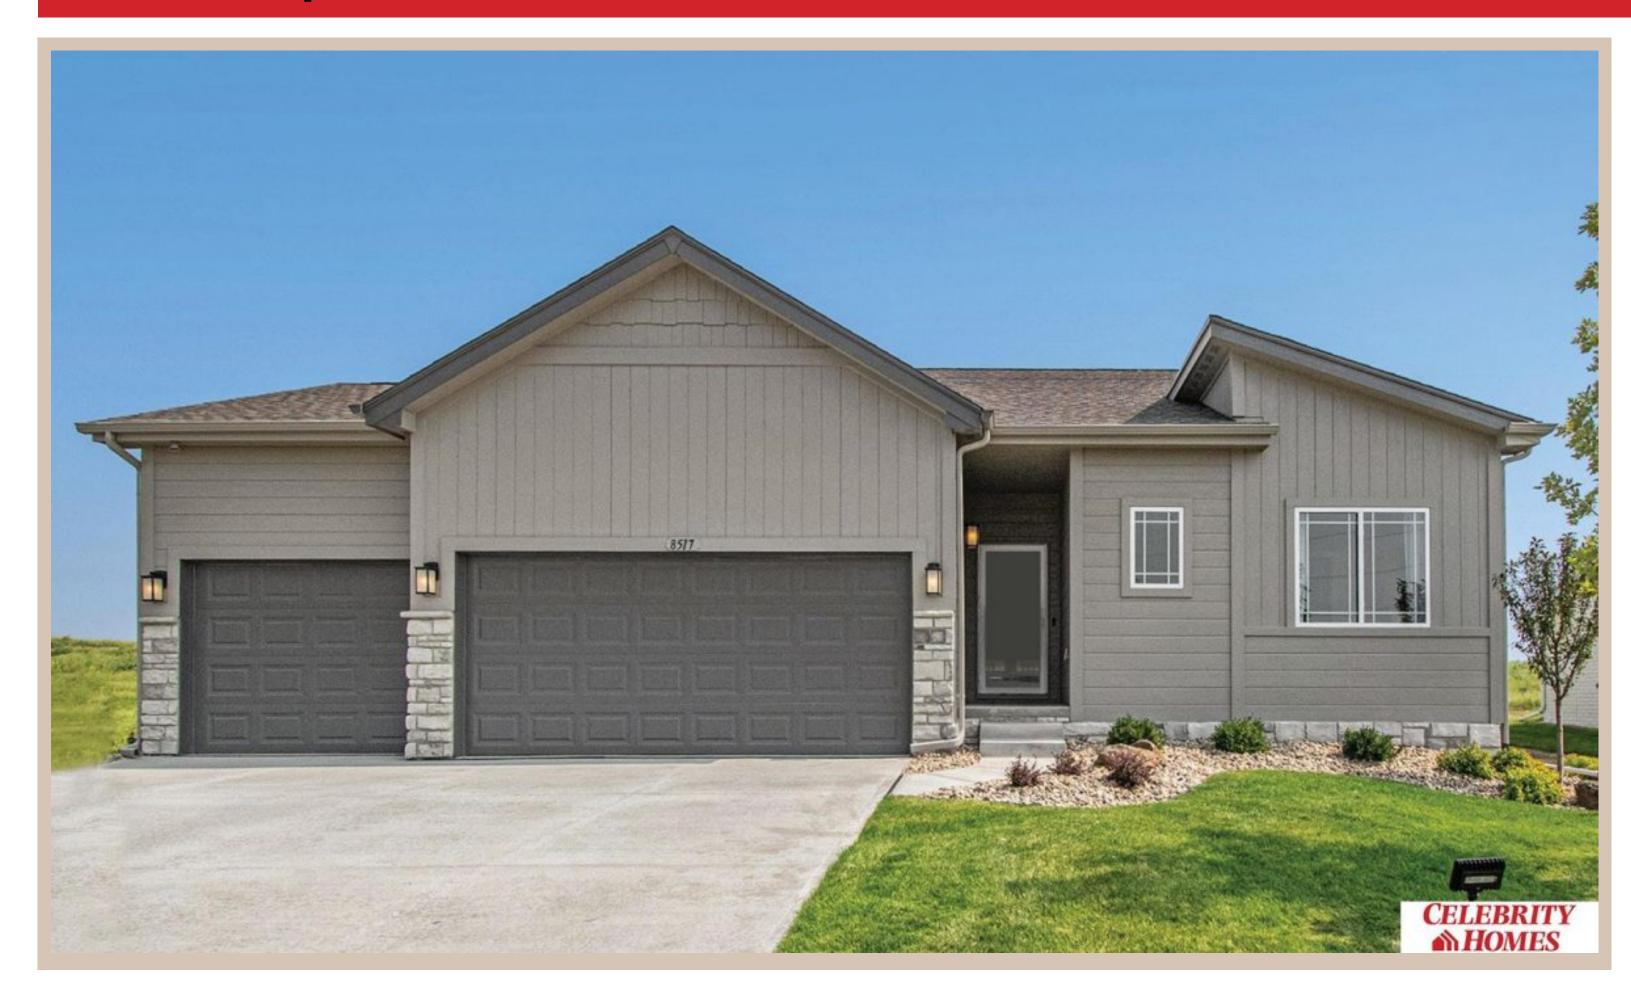

## **Details**

Price: 374900

Style: 1.0 Story/Ranch Floorplan: Jordan

Communities : Lakeview 168

Bedrooms: 3 Baths: 2

Sq Footage : 1920

Included: Welcome to The Jordan by Celebrity Homes. This Ranch Design offers 3 bedrooms on the main floor (2 on one side, 1 on the other)...with privacy for the Owner's Suite! The JORDAN Design has a spacious main floor Gathering Room leading into an Eat-In Island Kitchen and Dining Area. And with Raised Ceilings towering over 9', the main floor seems even more spacious. Plenty of room in the lower level for a Rec Room, additional Bedroom, and even another 3/4 Bath! Owner's Suite is appointed with a walk-in closet, 3/4 Privacy Bath Design with a Dual Vanity. Features of this 3 Bedroom, 2 Bath Home Include: 2 Car Garage with a Garage Door Opener, Refrigerator, Washer/Dryer Package, Quartz Countertops, Luxury Vinyl Panel Flooring (LVP) Package, Sprinkler System, Extended 2-10 Warranty Program, 3/4 Bath Rough-In, Professionally Installed Blinds, and that's just the start! (Pictures of Model Home) Price may reflect promotional discounts, if applicable