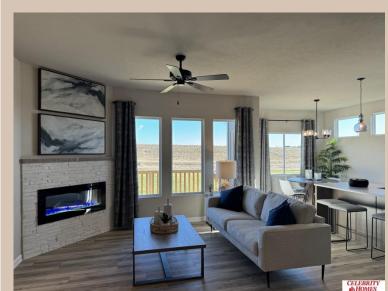

## **Details**

Price: 374900

Style: 1.0 Story/Ranch Floorplan: Jordan

Communities : Lakeview 168

Bedrooms: 3 Baths: 2

Sq Footage : 1920

Included: Welcome to The Jordan by Celebrity Homes. This Ranch Design offers 3 bedrooms on the main floor (2 on one side, 1 on the other)...with privacy for the Owner's Suite! The JORDAN Design has a spacious main floor Gathering Room leading into an Eat-In Island Kitchen and Dining Area. And with Raised Ceilings towering over 9', the main floor seems even more spacious. Plenty of room in the lower level for a Rec Room, additional Bedroom, and even another 3/4 Bath! Owner's Suite is appointed with a walk-in closet, 3/4 Privacy Bath Design with a Dual Vanity. Features of this 3 Bedroom, 2 Bath Home Include: 2 Car Garage with a Garage Door Opener, Refrigerator, Washer/Dryer Package, Quartz Countertops, Luxury Vinyl Panel Flooring (LVP) Package, Sprinkler System, Extended 2-10 Warranty Program, 3/4 Bath Rough-In, Professionally Installed Blinds, and that's just the start! (Pictures of Model Home) Price may reflect promotional discounts, if applicable