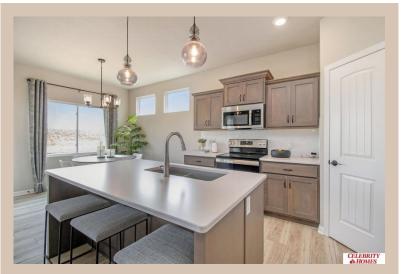

## **Details**

Price: 374900

Style: 1.0 Story/Ranch Floorplan: Jordan

Communities : Lakeview 168

Bedrooms: 3 Baths: 2

Sq Footage : 1920

Included: Welcome to The Jordan by Celebrity Homes. This Ranch Design offers 3 bedrooms on the main floor (2 on one side, 1 on the other)...with privacy for the Owner's Suite! The JORDAN Design has a spacious main floor Gathering Room leading into an Eat-In Island Kitchen and Dining Area. And with Raised Ceilings towering over 9', the main floor seems even more spacious. Plenty of room in the lower level for a Rec Room, additional Bedroom, and even another 3/4 Bath! Owner's Suite is appointed with a walk-in closet, 3/4 Privacy Bath Design with a Dual Vanity. Features of this 3 Bedroom, 2 Bath Home Include: 2 Car Garage with a Garage Door Opener, Refrigerator, Washer/Dryer Package, Quartz Countertops, Luxury Vinyl Panel Flooring (LVP) Package, Sprinkler System, Extended 2-10 Warranty Program, 3/4 Bath Rough-In, Professionally Installed Blinds, and that's just the start! (Pictures of Model Home) Price may reflect promotional discounts, if applicable