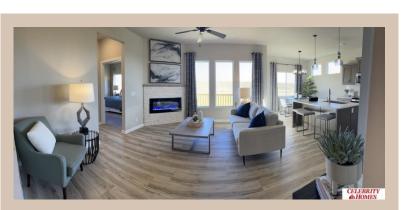

## **Details**

Price: 374900

Style: 1.0 Story/Ranch Floorplan: Jordan

Communities : Lakeview 168

Bedrooms: 3 Baths: 2

Sq Footage : 1920

Included: Welcome to The Jordan by Celebrity Homes. This Ranch Design offers 3 bedrooms on the main floor (2 on one side, 1 on the other)...with privacy for the Owner's Suite! The JORDAN Design has a spacious main floor Gathering Room leading into an Eat-In Island Kitchen and Dining Area. And with Raised Ceilings towering over 9', the main floor seems even more spacious. Plenty of room in the lower level for a Rec Room, additional Bedroom, and even another 3/4 Bath! Owner's Suite is appointed with a walk-in closet, 3/4 Privacy Bath Design with a Dual Vanity. Features of this 3 Bedroom, 2 Bath Home Include: 2 Car Garage with a Garage Door Opener, Refrigerator, Washer/Dryer Package, Quartz Countertops, Luxury Vinyl Panel Flooring (LVP) Package, Sprinkler System, Extended 2-10 Warranty Program, 3/4 Bath Rough-In, Professionally Installed Blinds, and that's just the start! (Pictures of Model Home) Price may reflect promotional discounts, if applicable