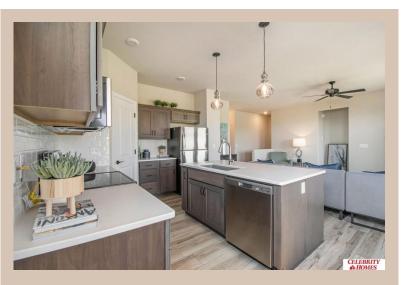

## **Details**

Price: 374900

Style: 1.0 Story/Ranch Floorplan: Jordan

Communities : Lakeview 168

Bedrooms: 3 Baths: 2

Sq Footage : 1920

Included: Welcome to The Jordan by Celebrity Homes. This Ranch Design offers 3 bedrooms on the main floor (2 on one side, 1 on the other)...with privacy for the Owner's Suite! The JORDAN Design has a spacious main floor Gathering Room leading into an Eat-In Island Kitchen and Dining Area. And with Raised Ceilings towering over 9', the main floor seems even more spacious. Plenty of room in the lower level for a Rec Room, additional Bedroom, and even another 3/4 Bath! Owner's Suite is appointed with a walk-in closet, 3/4 Privacy Bath Design with a Dual Vanity. Features of this 3 Bedroom, 2 Bath Home Include: 2 Car Garage with a Garage Door Opener, Refrigerator, Washer/Dryer Package, Quartz Countertops, Luxury Vinyl Panel Flooring (LVP) Package, Sprinkler System, Extended 2-10 Warranty Program, 3/4 Bath Rough-In, Professionally Installed Blinds, and that's just the start! (Pictures of Model Home) Price may reflect promotional discounts, if applicable