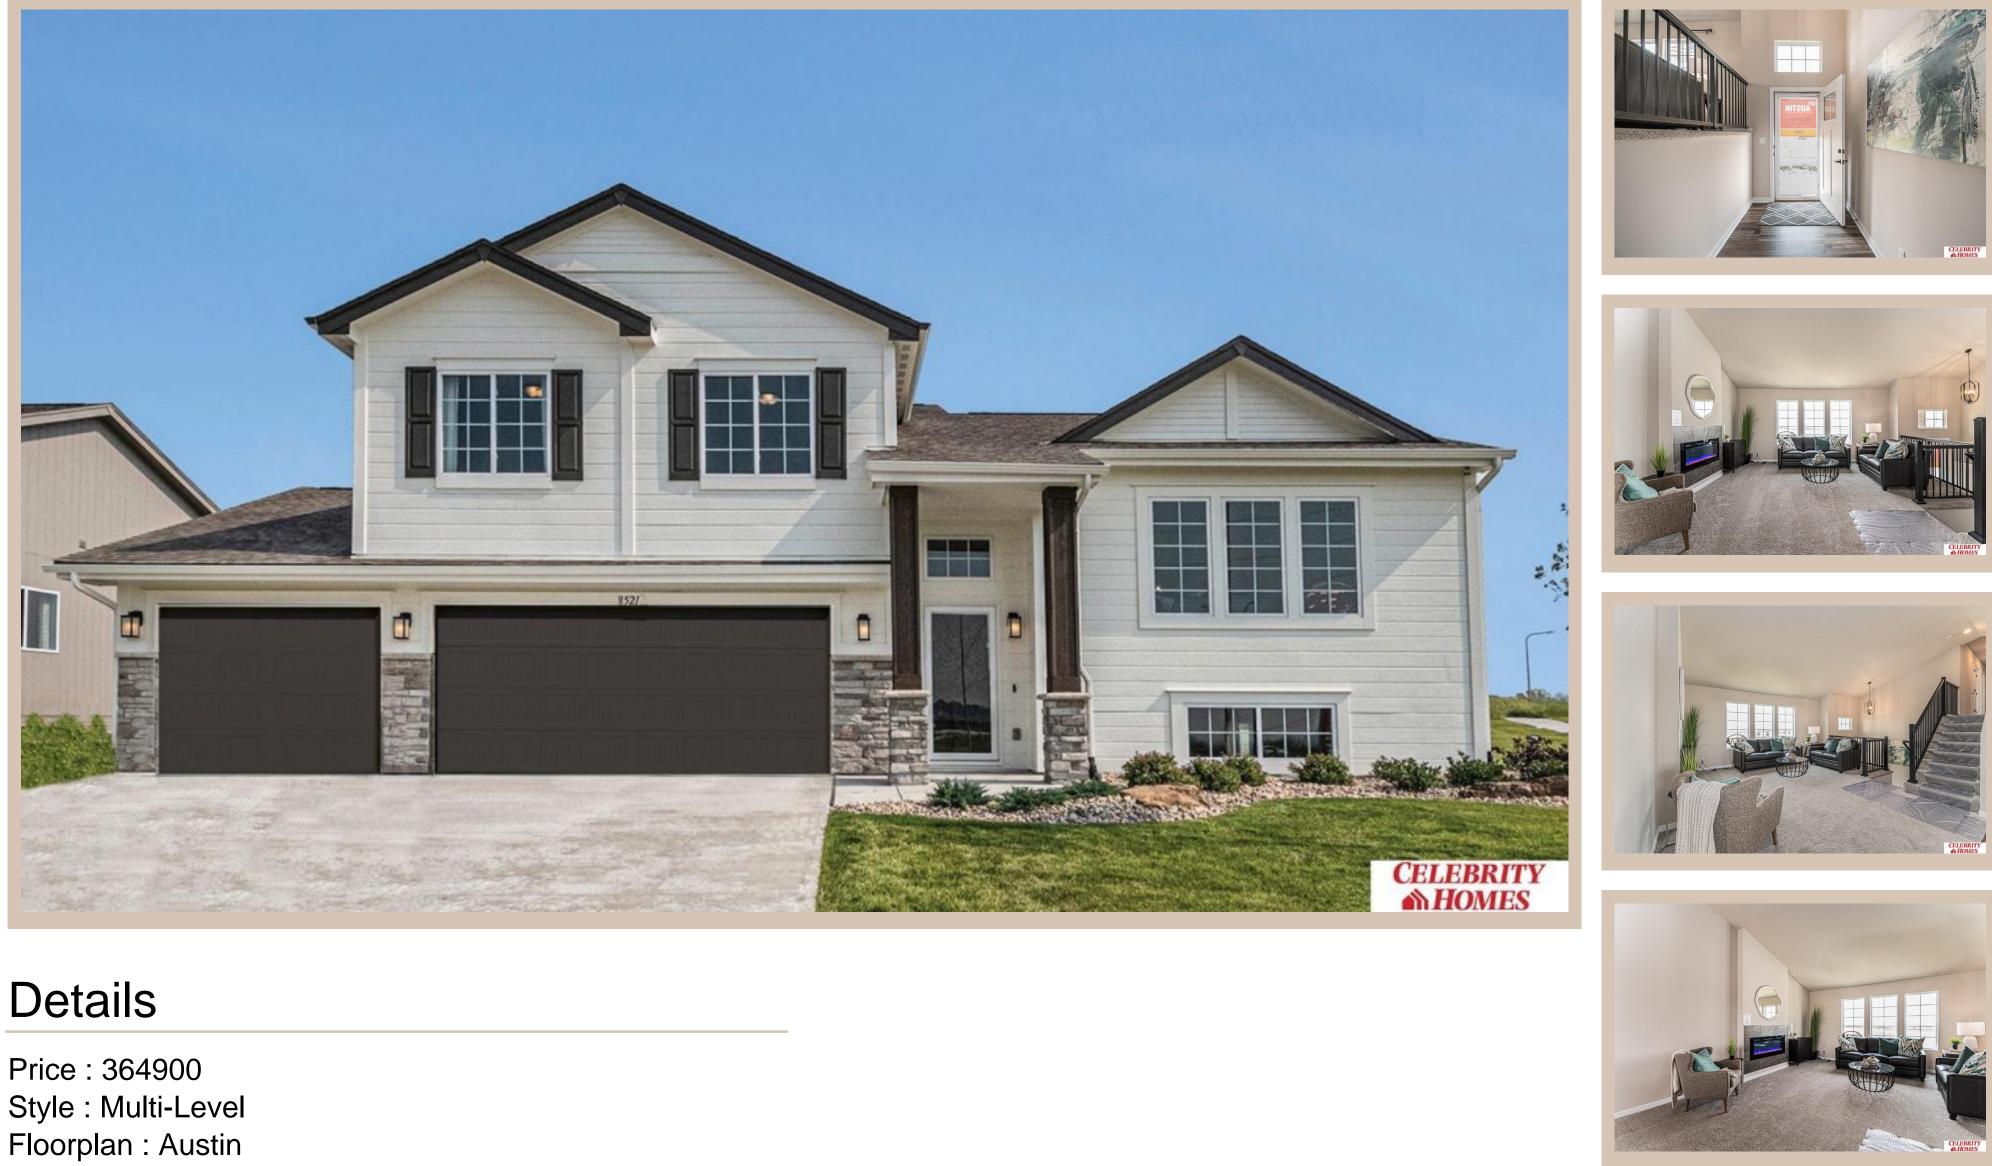

## 14807 S 18 Street, Bellevue, Ne 68123

Communities : Hyda Hills 2 Bedrooms: 3 Baths: 2 Sq Footage : 1870 Included : Welcome to The Austin by Celebrity Homes. A Grand Foyer welcomes you to this truly Open and Spacious Design. Once on the main floor, the Gathering Room is sure to impress with its' high ceilings and Electric Linear Fireplace. An Eat-In Island Kitchen with Dining Area is perfect for any size growing family. Need to entertain or just relax, the finished lower level is just PERFECT! And the additional daylight windows are the magic touch. A "Hidden Gem" of the Austin is its' upper level Laundry Room, close to bedrooms! Owner's Suite is appointed with a walk-in closet, <sup>3</sup>/<sub>4</sub> Bath with a Dual Vanity. Features of this 3 Bedroom, 2 Bath Home Include: Oversized 2 Car Garage with a Garage Door Opener, Refrigerator, Washer/Dryer Package, Quartz Countertops, Luxury Vinyl Panel Flooring (LVP) Package, Sprinkler System, Extended 2-10 Warranty Program, <sup>1</sup>/<sub>2</sub> Bath Rough-In, Professionally Installed Blinds, and that's just the start!(Pictures of Model Home) Price may reflect promotional discounts **Estimate Completion : 180 Days** 