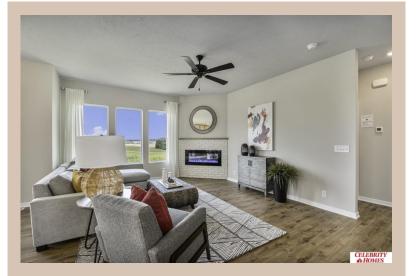

## **Details**

Price: 382900

Style: 1.0 Story/Ranch Floorplan: Concord Communities: Hyda Hills li

Bedrooms: 3 Baths: 2

Sq Footage : 1533

Included: Welcome to The Concord by Celebrity Homes. Split bedroom Ranch Design that offers 3 bedrooms on the main floor (2 on one side, 1 on the other)...privacy for the Owner's Suite. The Concord Design offers a surprisingly roomy main floor Great Room leading into an Eat-In Island Kitchen and Dining Area. Plenty of room in the lower level includes a Finished Basement Package: Rec Room, Bedroom, and 3/4 Bath! Owner's Suite is appointed with a walk-in closet, 3/4 Privacy Bath Design with a Dual Vanity. Features of this 4 Bedroom, 3 Bath Home Include: 3 Car Garage with a Garage Door Opener, Refrigerator, Washer/Dryer Package, Quartz Countertops, Luxury Vinyl Panel Flooring (LVP) Package, Sprinkler System, Extended 2-10 Warranty Program, 3/4 Bath Rough-In, Professionally Installed Blinds, and that's just the start! (Pictures of Model Home)