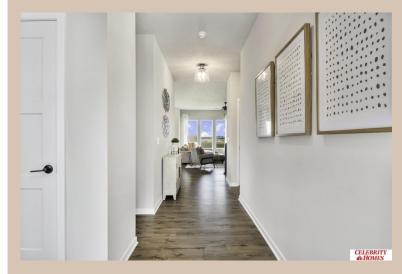

## **Details**

Price: 382900

Style: 1.0 Story/Ranch Floorplan: Concord Communities: Hyda Hills li

Bedrooms: 3 Baths: 2

Sq Footage : 1533

Included: Welcome to The Concord by Celebrity Homes. Split bedroom Ranch Design that offers 3 bedrooms on the main floor (2 on one side, 1 on the other)...privacy for the Owner's Suite. The Concord Design offers a surprisingly roomy main floor Great Room leading into an Eat-In Island Kitchen and Dining Area. Plenty of room in the lower level includes a Finished Basement Package: Rec Room, Bedroom, and 3/4 Bath! Owner's Suite is appointed with a walk-in closet, 3/4 Privacy Bath Design with a Dual Vanity. Features of this 4 Bedroom, 3 Bath Home Include: 3 Car Garage with a Garage Door Opener, Refrigerator, Washer/Dryer Package, Quartz Countertops, Luxury Vinyl Panel Flooring (LVP) Package, Sprinkler System, Extended 2-10 Warranty Program, 3/4 Bath Rough-In, Professionally Installed Blinds, and that's just the start! (Pictures of Model Home)