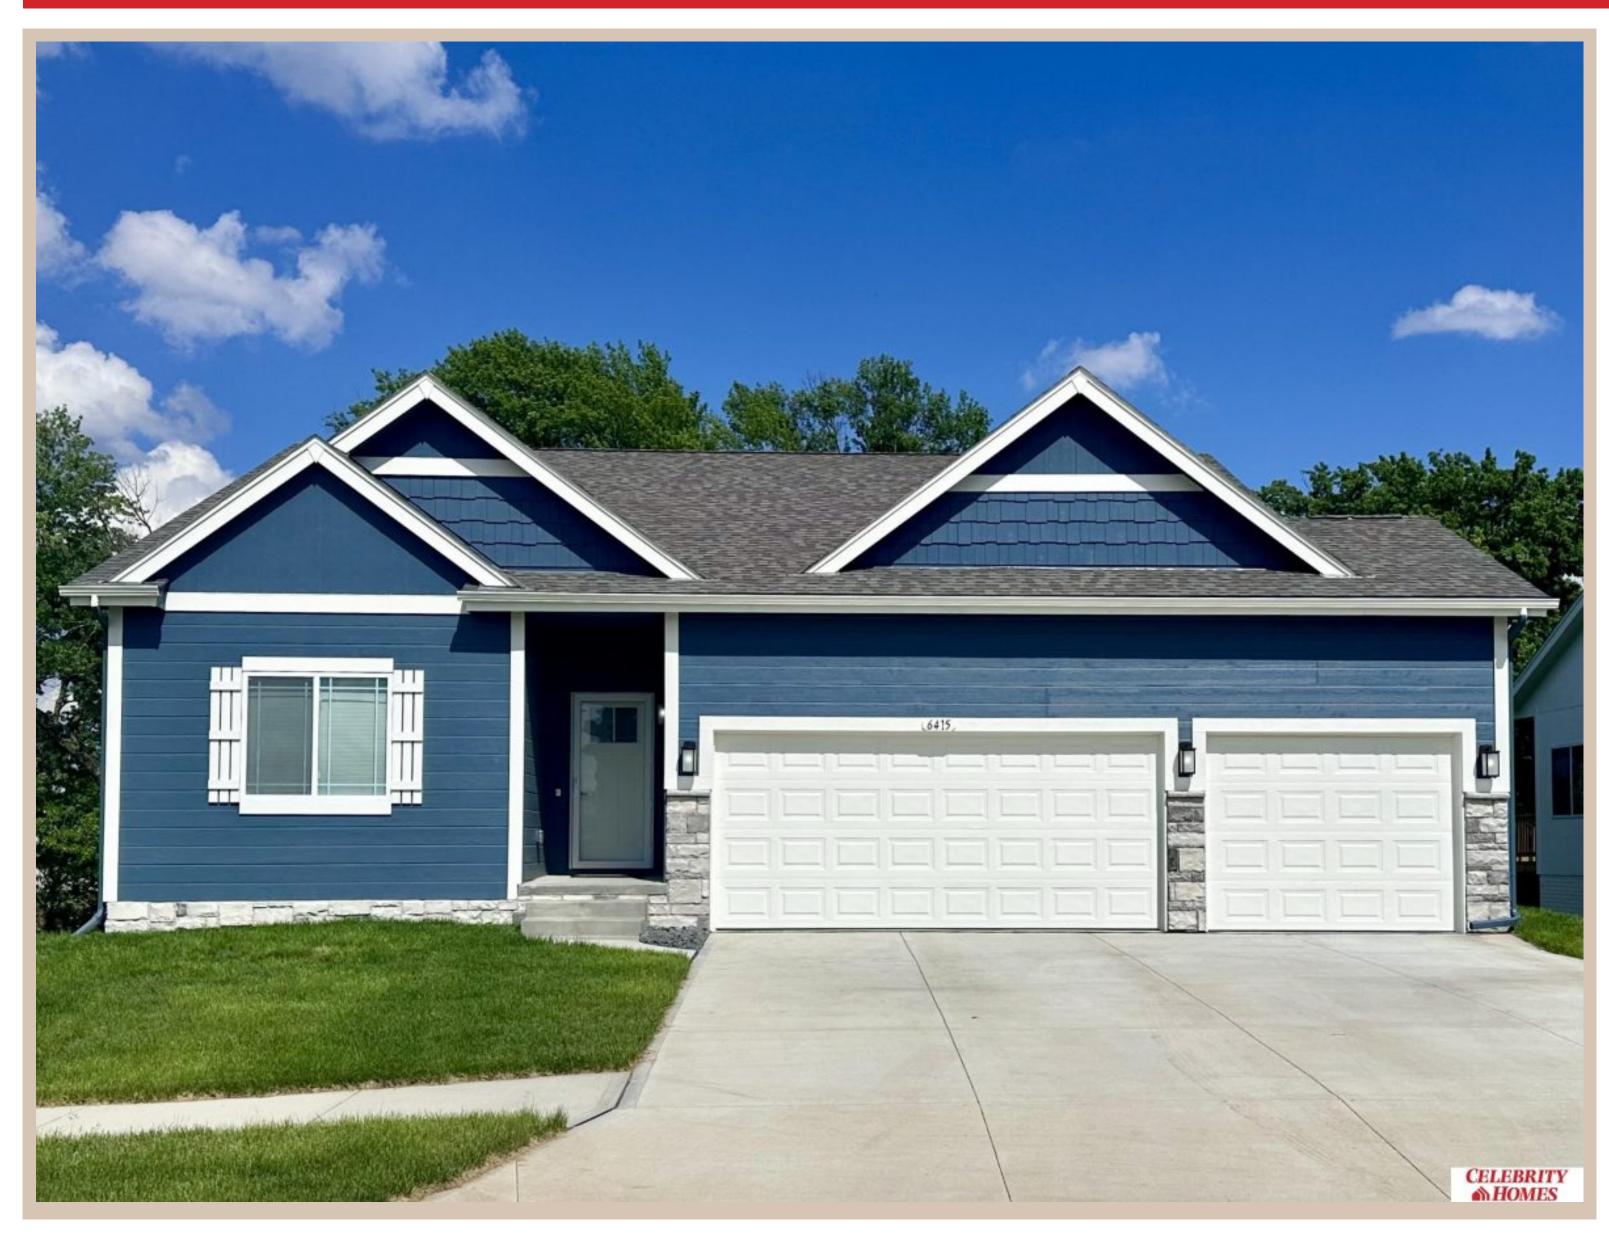

## **Details**

Price: 382900

Style: 1.0 Story/Ranch Floorplan: Concord Communities: Hyda Hills li

Bedrooms: 3 Baths: 2

Sq Footage : 1533

Included: Welcome to The Concord by Celebrity Homes. Split bedroom Ranch Design that offers 3 bedrooms on the main floor (2 on one side, 1 on the other)...privacy for the Owner's Suite. The Concord Design offers a surprisingly roomy main floor Great Room leading into an Eat-In Island Kitchen and Dining Area. Plenty of room in the lower level includes a Finished Basement Package: Rec Room, Bedroom, and 3/4 Bath! Owner's Suite is appointed with a walk-in closet, 3/4 Privacy Bath Design with a Dual Vanity. Features of this 4 Bedroom, 3 Bath Home Include: 3 Car Garage with a Garage Door Opener, Refrigerator, Washer/Dryer Package, Quartz Countertops, Luxury Vinyl Panel Flooring (LVP) Package, Sprinkler System, Extended 2-10 Warranty Program, 3/4 Bath Rough-In, Professionally Installed Blinds, and that's just the start! (Pictures of Model Home)