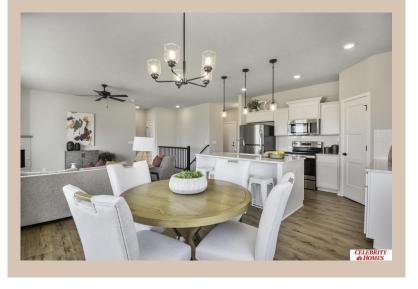

## **Details**

Price: 382900

Style: 1.0 Story/Ranch Floorplan: Concord Communities: Hyda Hills li

Bedrooms: 3 Baths: 2

Sq Footage : 1533

Included: Welcome to The Concord by Celebrity Homes. Split bedroom Ranch Design that offers 3 bedrooms on the main floor (2 on one side, 1 on the other)...privacy for the Owner's Suite. The Concord Design offers a surprisingly roomy main floor Great Room leading into an Eat-In Island Kitchen and Dining Area. Plenty of room in the lower level includes a Finished Basement Package: Rec Room, Bedroom, and 3/4 Bath! Owner's Suite is appointed with a walk-in closet, 3/4 Privacy Bath Design with a Dual Vanity. Features of this 4 Bedroom, 3 Bath Home Include: 3 Car Garage with a Garage Door Opener, Refrigerator, Washer/Dryer Package, Quartz Countertops, Luxury Vinyl Panel Flooring (LVP) Package, Sprinkler System, Extended 2-10 Warranty Program, 3/4 Bath Rough-In, Professionally Installed Blinds, and that's just the start! (Pictures of Model Home)