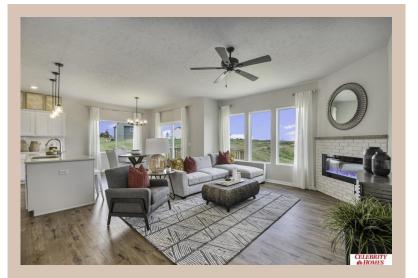

## **Details**

Price: 382900

Style: 1.0 Story/Ranch Floorplan: Concord Communities: Hyda Hills li

Bedrooms: 3 Baths: 2

Sq Footage : 1533

Included: Welcome to The Concord by Celebrity Homes. Split bedroom Ranch Design that offers 3 bedrooms on the main floor (2 on one side, 1 on the other)...privacy for the Owner's Suite. The Concord Design offers a surprisingly roomy main floor Great Room leading into an Eat-In Island Kitchen and Dining Area. Plenty of room in the lower level includes a Finished Basement Package: Rec Room, Bedroom, and 3/4 Bath! Owner's Suite is appointed with a walk-in closet, 3/4 Privacy Bath Design with a Dual Vanity. Features of this 4 Bedroom, 3 Bath Home Include: 3 Car Garage with a Garage Door Opener, Refrigerator, Washer/Dryer Package, Quartz Countertops, Luxury Vinyl Panel Flooring (LVP) Package, Sprinkler System, Extended 2-10 Warranty Program, 3/4 Bath Rough-In, Professionally Installed Blinds, and that's just the start! (Pictures of Model Home)