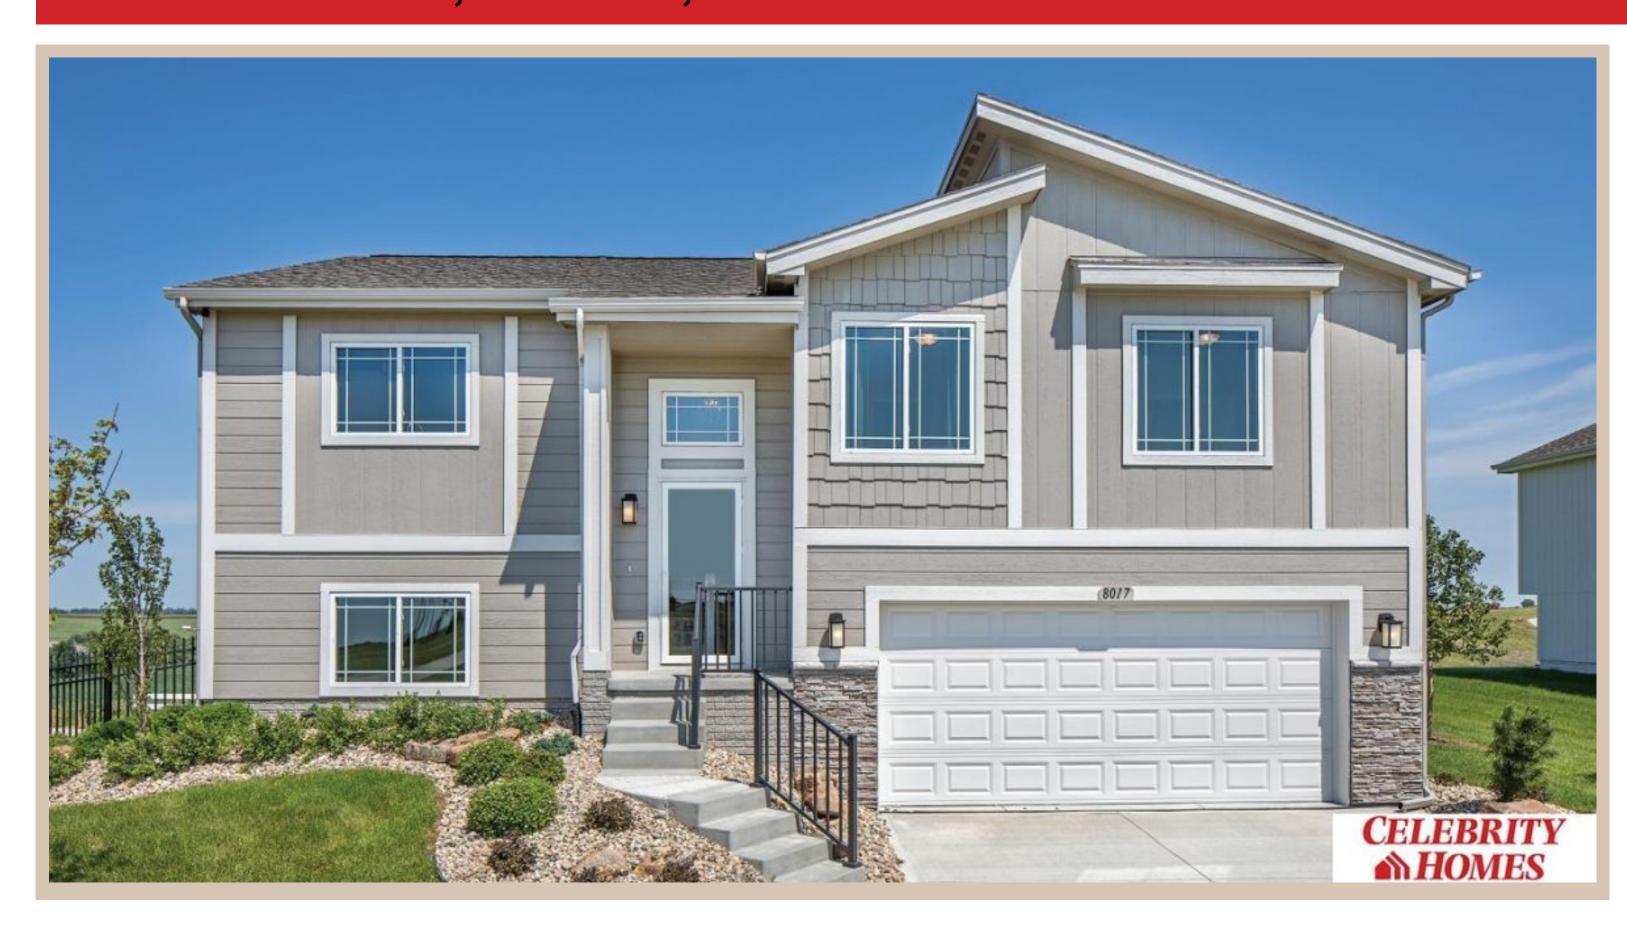

## **Details**

Price: 330400 Style: Multi-Level Floorplan: Santee

Communities: Hyda Hills 2

Bedrooms: 3
Baths: 2

Sq Footage: 1621

Included: Welcome to The Santee by Celebrity Homes. This Open Design begins with a large Gathering Room shared with a spacious Eat-In Island Kitchen. The newly designed island is a MUST SEE! The Gathering Room is perfect for entertaining or just relaxing with its' Electric Linear Fireplace. Need a little more space? The finished lower level is just perfect! Owner's Suite is appointed with 2 walk-in closets, ¾ Bath with a Dual Vanity. Features of this 3 Bedroom, 2 Bath Home Include: Oversized 2 Car Garage with a Garage Door Opener, Refrigerator, Washer/Dryer Package, Quartz Countertops, Luxury Vinyl Panel Flooring (LVP) Package, Sprinkler System, Extended 2-10 Warranty Program, Professionally Installed Blinds, and that's just the start! (Pictures of Model Home) Price may reflect promotional discounts, if applicable.