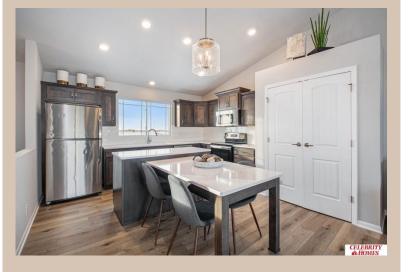

## **Details**

Price: 330400 Style: Multi-Level Floorplan: Santee

Communities: Hyda Hills 2

Bedrooms: 3
Baths: 2

Sq Footage: 1621

Included: Welcome to The Santee by Celebrity Homes. This Open Design begins with a large Gathering Room shared with a spacious Eat-In Island Kitchen. The newly designed island is a MUST SEE! The Gathering Room is perfect for entertaining or just relaxing with its' Electric Linear Fireplace. Need a little more space? The finished lower level is just perfect! Owner's Suite is appointed with 2 walk-in closets, ¾ Bath with a Dual Vanity. Features of this 3 Bedroom, 2 Bath Home Include: Oversized 2 Car Garage with a Garage Door Opener, Refrigerator, Washer/Dryer Package, Quartz Countertops, Luxury Vinyl Panel Flooring (LVP) Package, Sprinkler System, Extended 2-10 Warranty Program, Professionally Installed Blinds, and that's just the start! (Pictures of Model Home) Price may reflect promotional discounts, if applicable.