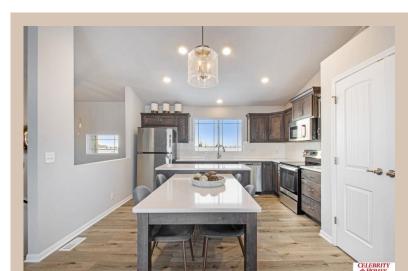

## **Details**

Price: 330400 Style: Multi-Level Floorplan: Santee

Communities: Hyda Hills 2

Bedrooms: 3
Baths: 2

Sq Footage: 1621

Included: Welcome to The Santee by Celebrity Homes. This Open Design begins with a large Gathering Room shared with a spacious Eat-In Island Kitchen. The newly designed island is a MUST SEE! The Gathering Room is perfect for entertaining or just relaxing with its' Electric Linear Fireplace. Need a little more space? The finished lower level is just perfect! Owner's Suite is appointed with 2 walk-in closets, ¾ Bath with a Dual Vanity. Features of this 3 Bedroom, 2 Bath Home Include: Oversized 2 Car Garage with a Garage Door Opener, Refrigerator, Washer/Dryer Package, Quartz Countertops, Luxury Vinyl Panel Flooring (LVP) Package, Sprinkler System, Extended 2-10 Warranty Program, Professionally Installed Blinds, and that's just the start! (Pictures of Model Home) Price may reflect promotional discounts, if applicable.