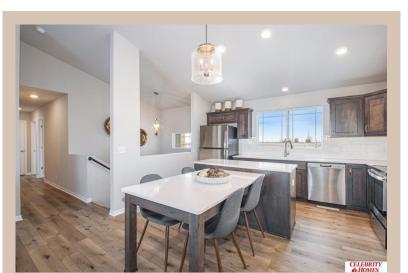

## **Details**

Price: 330400 Style: Multi-Level Floorplan: Santee

Communities: Hyda Hills 2

Bedrooms: 3
Baths: 2

Sq Footage: 1621

Included: Welcome to The Santee by Celebrity Homes. This Open Design begins with a large Gathering Room shared with a spacious Eat-In Island Kitchen. The newly designed island is a MUST SEE! The Gathering Room is perfect for entertaining or just relaxing with its' Electric Linear Fireplace. Need a little more space? The finished lower level is just perfect! Owner's Suite is appointed with 2 walk-in closets, ¾ Bath with a Dual Vanity. Features of this 3 Bedroom, 2 Bath Home Include: Oversized 2 Car Garage with a Garage Door Opener, Refrigerator, Washer/Dryer Package, Quartz Countertops, Luxury Vinyl Panel Flooring (LVP) Package, Sprinkler System, Extended 2-10 Warranty Program, Professionally Installed Blinds, and that's just the start! (Pictures of Model Home) Price may reflect promotional discounts, if applicable.