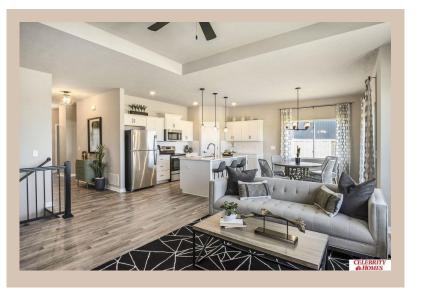

## **Details**

Price: 413900

Style: 1.0 Story/Ranch Floorplan: exp CONCORD Communities: Schram 108

Bedrooms: 3 Baths: 2

Sq Footage: 2420

Included: Welcome to The exp Concord by Celebrity Homes. Split bedroom Ranch Design that offers 3 bedrooms on the main floor (2 on one side, 1 on the other)...privacy for the Owner's Suite. The Concord Design offers a surprisingly roomy main floor Gathering Room leading into an Eat-In Island Kitchen and Dining Area. Plenty of room in the lower level for a Rec Room, another Bedroom, and even another 3/4 Bath! Owner's Suite is appointed with a walk-in closet, <sup>3</sup>/<sub>4</sub> Privacy Bath Design with a Dual Vanity. Features of this 3 Bedroom, 2 Bath Home Include: 2 Car Garage with a Garage Door Opener, Refrigerator, Washer/Dryer Package, Quartz Countertops, Luxury Vinyl Panel Flooring (LVP) Package, Sprinkler System, Extended 2-10 Warranty Program, 3/4 Bath Rough-In, Professionally Installed Blinds, and that's just the start! (Pictures of Model Home) Price may reflect promotional discounts, if applicable.