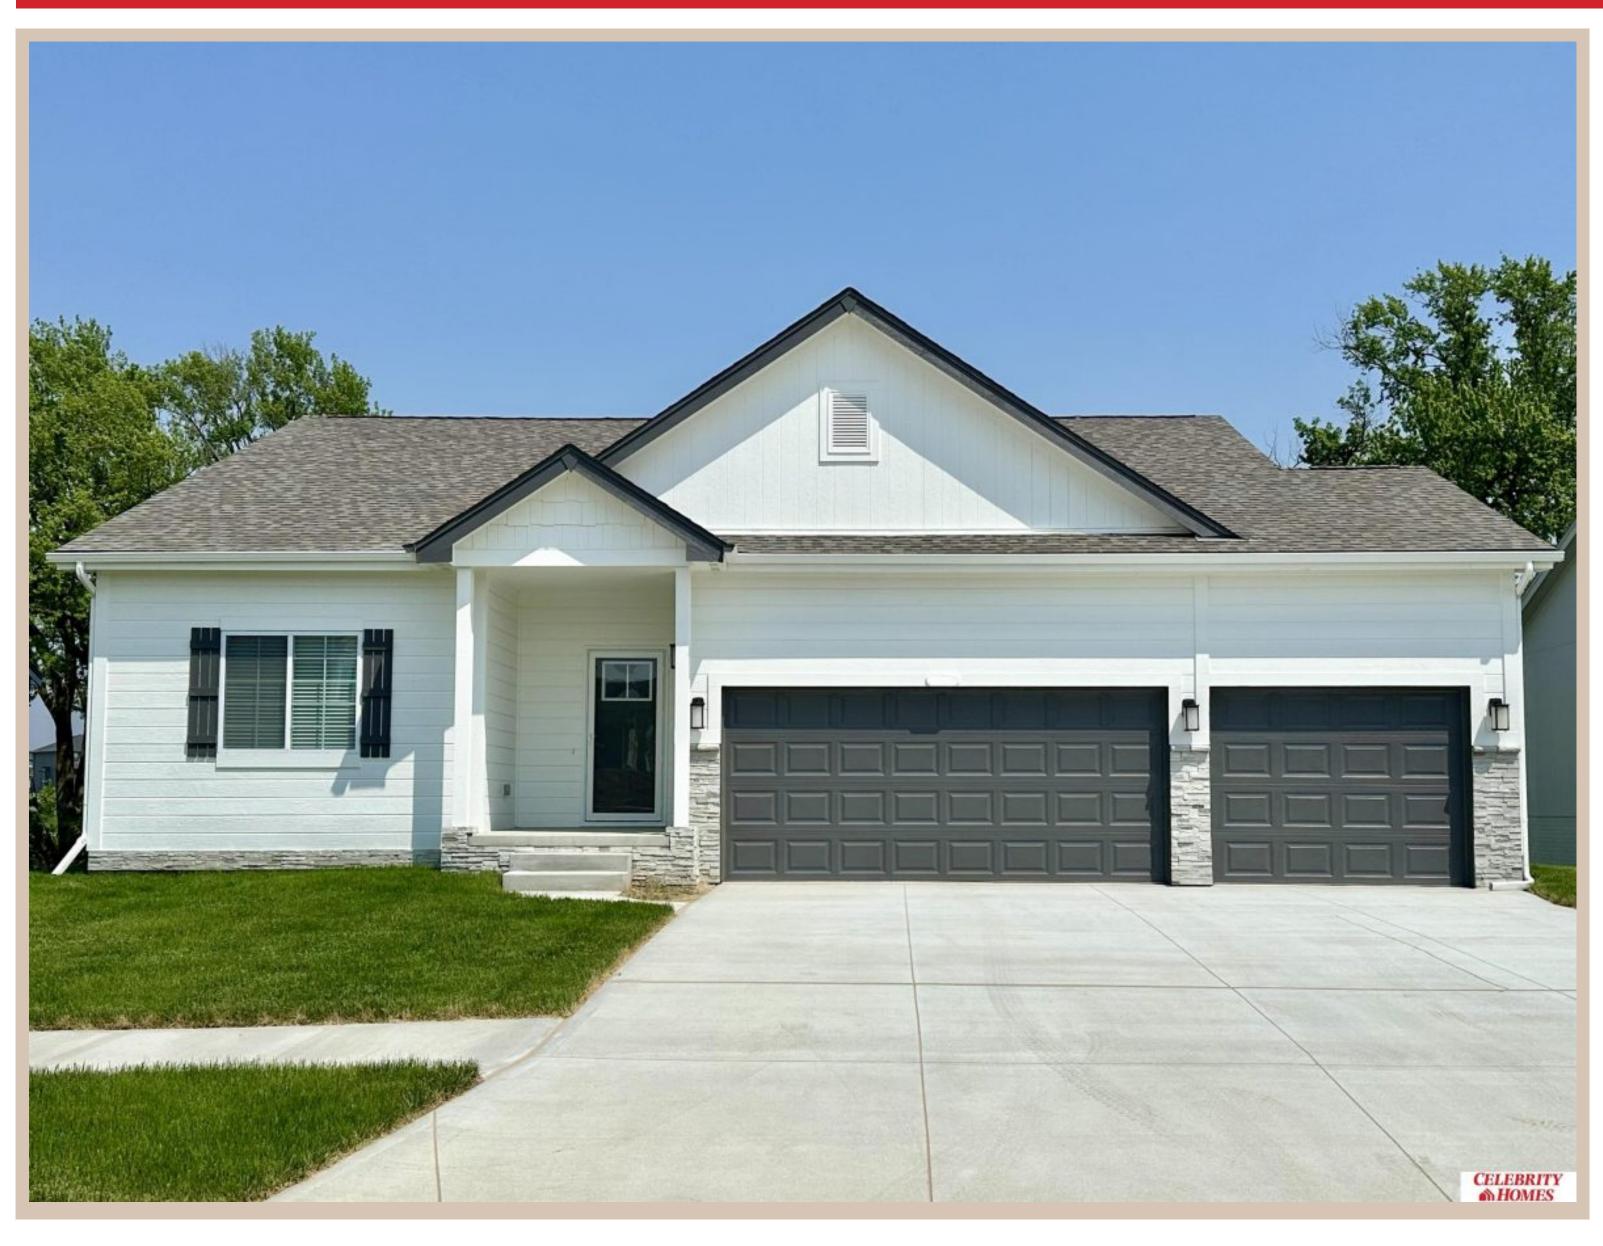

## **Details**

Price: 413900

Style: 1.0 Story/Ranch Floorplan: exp CONCORD Communities: Schram 108

Bedrooms: 3 Baths: 2

Sq Footage: 2420

Included: Welcome to The exp Concord by Celebrity Homes. Split bedroom Ranch Design that offers 3 bedrooms on the main floor (2 on one side, 1 on the other)...privacy for the Owner's Suite. The Concord Design offers a surprisingly roomy main floor Gathering Room leading into an Eat-In Island Kitchen and Dining Area. Plenty of room in the lower level for a Rec Room, another Bedroom, and even another 3/4 Bath! Owner's Suite is appointed with a walk-in closet, <sup>3</sup>/<sub>4</sub> Privacy Bath Design with a Dual Vanity. Features of this 3 Bedroom, 2 Bath Home Include: 2 Car Garage with a Garage Door Opener, Refrigerator, Washer/Dryer Package, Quartz Countertops, Luxury Vinyl Panel Flooring (LVP) Package, Sprinkler System, Extended 2-10 Warranty Program, 3/4 Bath Rough-In, Professionally Installed Blinds, and that's just the start! (Pictures of Model Home) Price may reflect promotional discounts, if applicable.