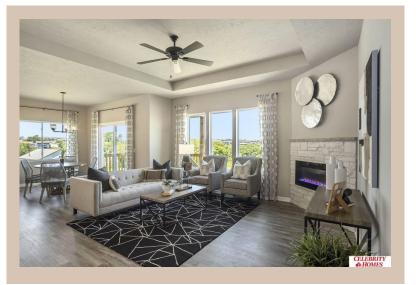

## **Details**

Price: 413900

Style: 1.0 Story/Ranch Floorplan: exp CONCORD Communities: Schram 108

Bedrooms: 3 Baths: 2

Sq Footage: 2420

Included: Welcome to The exp Concord by Celebrity Homes. Split bedroom Ranch Design that offers 3 bedrooms on the main floor (2 on one side, 1 on the other)...privacy for the Owner's Suite. The Concord Design offers a surprisingly roomy main floor Gathering Room leading into an Eat-In Island Kitchen and Dining Area. Plenty of room in the lower level for a Rec Room, another Bedroom, and even another 3/4 Bath! Owner's Suite is appointed with a walk-in closet, <sup>3</sup>/<sub>4</sub> Privacy Bath Design with a Dual Vanity. Features of this 3 Bedroom, 2 Bath Home Include: 2 Car Garage with a Garage Door Opener, Refrigerator, Washer/Dryer Package, Quartz Countertops, Luxury Vinyl Panel Flooring (LVP) Package, Sprinkler System, Extended 2-10 Warranty Program, 3/4 Bath Rough-In, Professionally Installed Blinds, and that's just the start! (Pictures of Model Home) Price may reflect promotional discounts, if applicable.