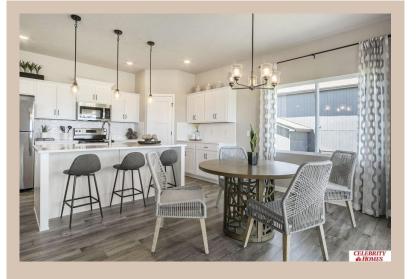

## **Details**

Price: 413900

Style: 1.0 Story/Ranch Floorplan: exp CONCORD Communities: Schram 108

Bedrooms: 3 Baths: 2

Sq Footage: 2420

Included: Welcome to The exp Concord by Celebrity Homes. Split bedroom Ranch Design that offers 3 bedrooms on the main floor (2 on one side, 1 on the other)...privacy for the Owner's Suite. The Concord Design offers a surprisingly roomy main floor Gathering Room leading into an Eat-In Island Kitchen and Dining Area. Plenty of room in the lower level for a Rec Room, another Bedroom, and even another 3/4 Bath! Owner's Suite is appointed with a walk-in closet, <sup>3</sup>/<sub>4</sub> Privacy Bath Design with a Dual Vanity. Features of this 3 Bedroom, 2 Bath Home Include: 2 Car Garage with a Garage Door Opener, Refrigerator, Washer/Dryer Package, Quartz Countertops, Luxury Vinyl Panel Flooring (LVP) Package, Sprinkler System, Extended 2-10 Warranty Program, 3/4 Bath Rough-In, Professionally Installed Blinds, and that's just the start! (Pictures of Model Home) Price may reflect promotional discounts, if applicable.