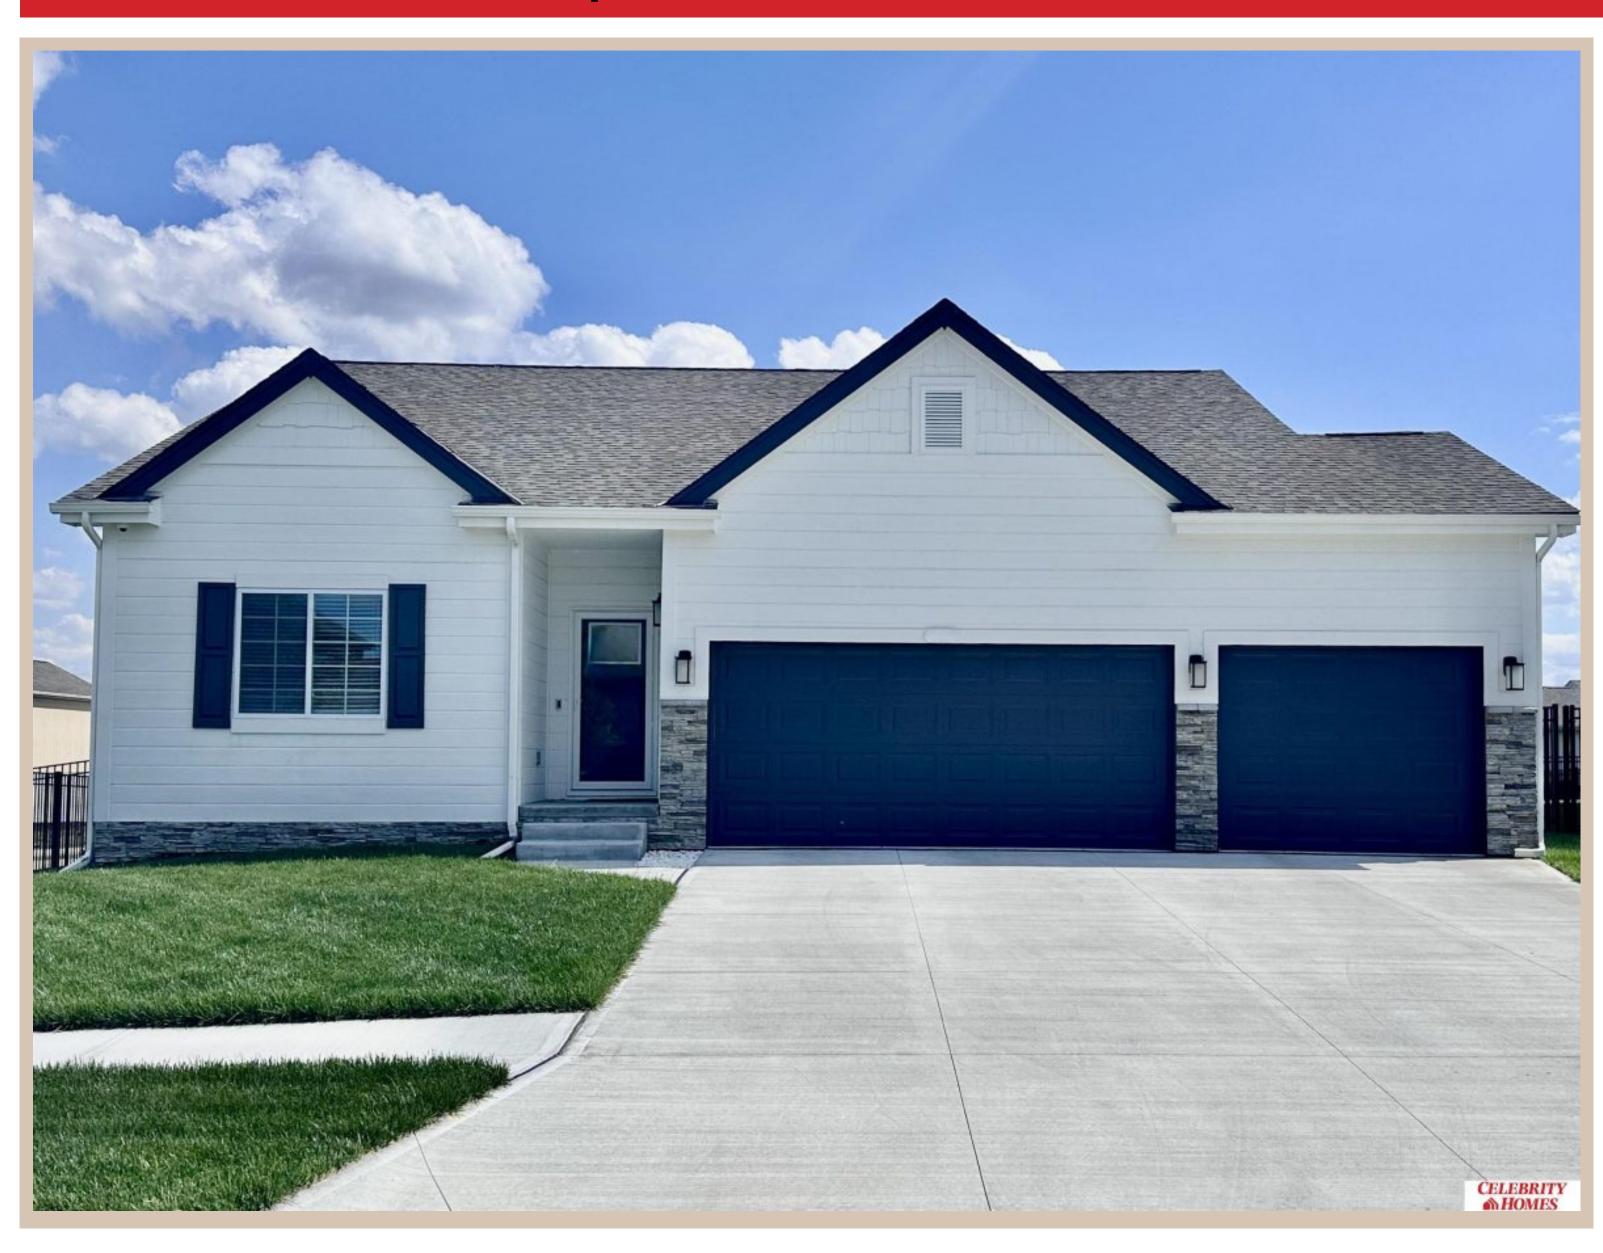

## **Details**

Price: 393900

Style: 1.0 Story/Ranch Floorplan: Concord 2025 Communities: Schram 108

Bedrooms: 3 Baths: 2

Sq Footage: 1533

Included: Welcome to The Concord by Celebrity Homes. Split bedroom Ranch Design that offers 3 bedrooms on the main floor (2 on one side, 1 on the other)...privacy for the Owner's Suite. The Concord Design offers a surprisingly roomy main floor Gathering Room leading into an Eat-In Island Kitchen and Dining Area. Plenty of room in the lower level for a Rec Room, another Bedroom, and even another 3/4 Bath! Owner's Suite is appointed with a walk-in closet, <sup>3</sup>/<sub>4</sub> Privacy Bath Design with a Dual Vanity. Features of this 3 Bedroom, 2 Bath Home Include: 2 Car Garage with a Garage Door Opener, Refrigerator, Washer/Dryer Package, Quartz Countertops, Luxury Vinyl Panel Flooring (LVP) Package, Sprinkler System, Extended 2-10 Warranty Program, 3/4 Bath Rough-In, Professionally Installed Blinds, and that's just the start! (Pictures of Model Home) Price may reflect promotional discounts, if applicable.