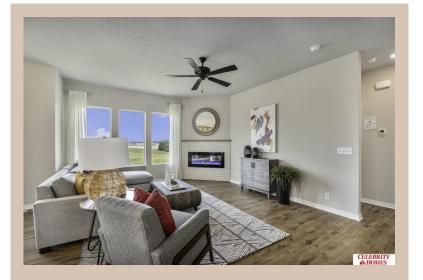

## **Details**

Price: 393900

Style: 1.0 Story/Ranch Floorplan: Concord 2025 Communities: Schram 108

Bedrooms: 3 Baths: 2

Sq Footage: 1533

Included: Welcome to The Concord by Celebrity Homes. Split bedroom Ranch Design that offers 3 bedrooms on the main floor (2 on one side, 1 on the other)...privacy for the Owner's Suite. The Concord Design offers a surprisingly roomy main floor Gathering Room leading into an Eat-In Island Kitchen and Dining Area. Plenty of room in the lower level for a Rec Room, another Bedroom, and even another 3/4 Bath! Owner's Suite is appointed with a walk-in closet, <sup>3</sup>/<sub>4</sub> Privacy Bath Design with a Dual Vanity. Features of this 3 Bedroom, 2 Bath Home Include: 2 Car Garage with a Garage Door Opener, Refrigerator, Washer/Dryer Package, Quartz Countertops, Luxury Vinyl Panel Flooring (LVP) Package, Sprinkler System, Extended 2-10 Warranty Program, 3/4 Bath Rough-In, Professionally Installed Blinds, and that's just the start! (Pictures of Model Home) Price may reflect promotional discounts, if applicable.