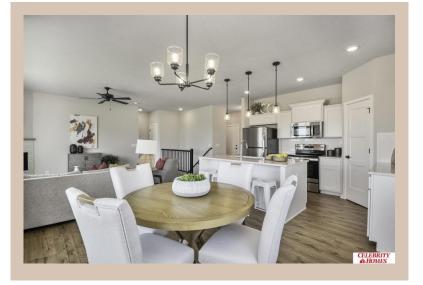

## **Details**

Price: 393900

Style: 1.0 Story/Ranch Floorplan: Concord 2025 Communities: Schram 108

Bedrooms: 3 Baths: 2

Sq Footage: 1533

Included: Welcome to The Concord by Celebrity Homes. Split bedroom Ranch Design that offers 3 bedrooms on the main floor (2 on one side, 1 on the other)...privacy for the Owner's Suite. The Concord Design offers a surprisingly roomy main floor Gathering Room leading into an Eat-In Island Kitchen and Dining Area. Plenty of room in the lower level for a Rec Room, another Bedroom, and even another 3/4 Bath! Owner's Suite is appointed with a walk-in closet, <sup>3</sup>/<sub>4</sub> Privacy Bath Design with a Dual Vanity. Features of this 3 Bedroom, 2 Bath Home Include: 2 Car Garage with a Garage Door Opener, Refrigerator, Washer/Dryer Package, Quartz Countertops, Luxury Vinyl Panel Flooring (LVP) Package, Sprinkler System, Extended 2-10 Warranty Program, 3/4 Bath Rough-In, Professionally Installed Blinds, and that's just the start! (Pictures of Model Home) Price may reflect promotional discounts, if applicable.