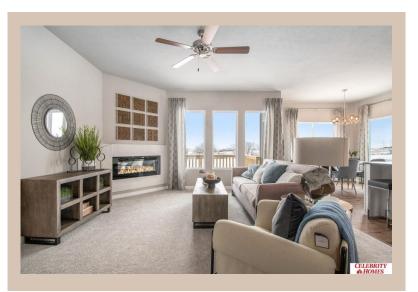

## **Details**

Price: 379400

Style: 1.0 Story/Ranch Floorplan: Sheridan Communities: Deer Crest

Bedrooms: 3 Baths: 2

Sq Footage: 1507

Included: Welcome to The Sheridan by Celebrity Homes. Ranch Design that offers 3 bedrooms on the main floor This design offers a surprisingly roomy main floor Gathering Room leading into an Eat-In Island Kitchen and Dining Area. Plenty of room in the lower level for a Rec Room, another Bedroom, and even another 3/4 Bath! Owner's Suite is appointed with a walk-in closet, 3/4 Privacy Bath Design with a Dual Vanity. Features of this 3 Bedroom, 2 Bath Home Include: 2 Car Garage with a Garage Door Opener, Refrigerator, Washer/Dryer Package, Quartz Countertops, Luxury Vinyl Panel Flooring (LVP) Package, Sprinkler System, Extended 2-10 Warranty Program, 3/4 Bath Rough-In, Professionally Installed Blinds, and that's just the start! (Pictures of Model Home) Price may reflect promotional discounts, if applicable.