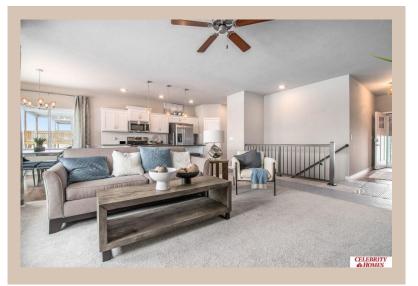

## **Details**

Price: 379400

Style: 1.0 Story/Ranch Floorplan: Sheridan Communities: Deer Crest

Bedrooms: 3 Baths: 2

Sq Footage: 1507

Included: Welcome to The Sheridan by Celebrity Homes. Ranch Design that offers 3 bedrooms on the main floor This design offers a surprisingly roomy main floor Gathering Room leading into an Eat-In Island Kitchen and Dining Area. Plenty of room in the lower level for a Rec Room, another Bedroom, and even another 3/4 Bath! Owner's Suite is appointed with a walk-in closet, 3/4 Privacy Bath Design with a Dual Vanity. Features of this 3 Bedroom, 2 Bath Home Include: 2 Car Garage with a Garage Door Opener, Refrigerator, Washer/Dryer Package, Quartz Countertops, Luxury Vinyl Panel Flooring (LVP) Package, Sprinkler System, Extended 2-10 Warranty Program, 3/4 Bath Rough-In, Professionally Installed Blinds, and that's just the start! (Pictures of Model Home) Price may reflect promotional discounts, if applicable.