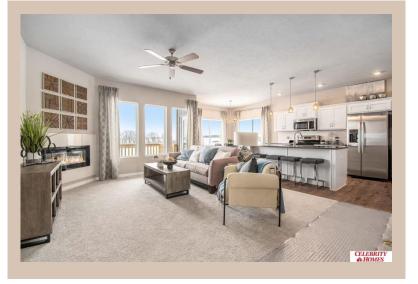

## **Details**

Price: 379400

Style: 1.0 Story/Ranch Floorplan: Sheridan Communities: Deer Crest

Bedrooms: 3 Baths: 2

Sq Footage: 1507

Included: Welcome to The Sheridan by Celebrity Homes. Ranch Design that offers 3 bedrooms on the main floor This design offers a surprisingly roomy main floor Gathering Room leading into an Eat-In Island Kitchen and Dining Area. Plenty of room in the lower level for a Rec Room, another Bedroom, and even another 3/4 Bath! Owner's Suite is appointed with a walk-in closet, 3/4 Privacy Bath Design with a Dual Vanity. Features of this 3 Bedroom, 2 Bath Home Include: 2 Car Garage with a Garage Door Opener, Refrigerator, Washer/Dryer Package, Quartz Countertops, Luxury Vinyl Panel Flooring (LVP) Package, Sprinkler System, Extended 2-10 Warranty Program, 3/4 Bath Rough-In, Professionally Installed Blinds, and that's just the start! (Pictures of Model Home) Price may reflect promotional discounts, if applicable.