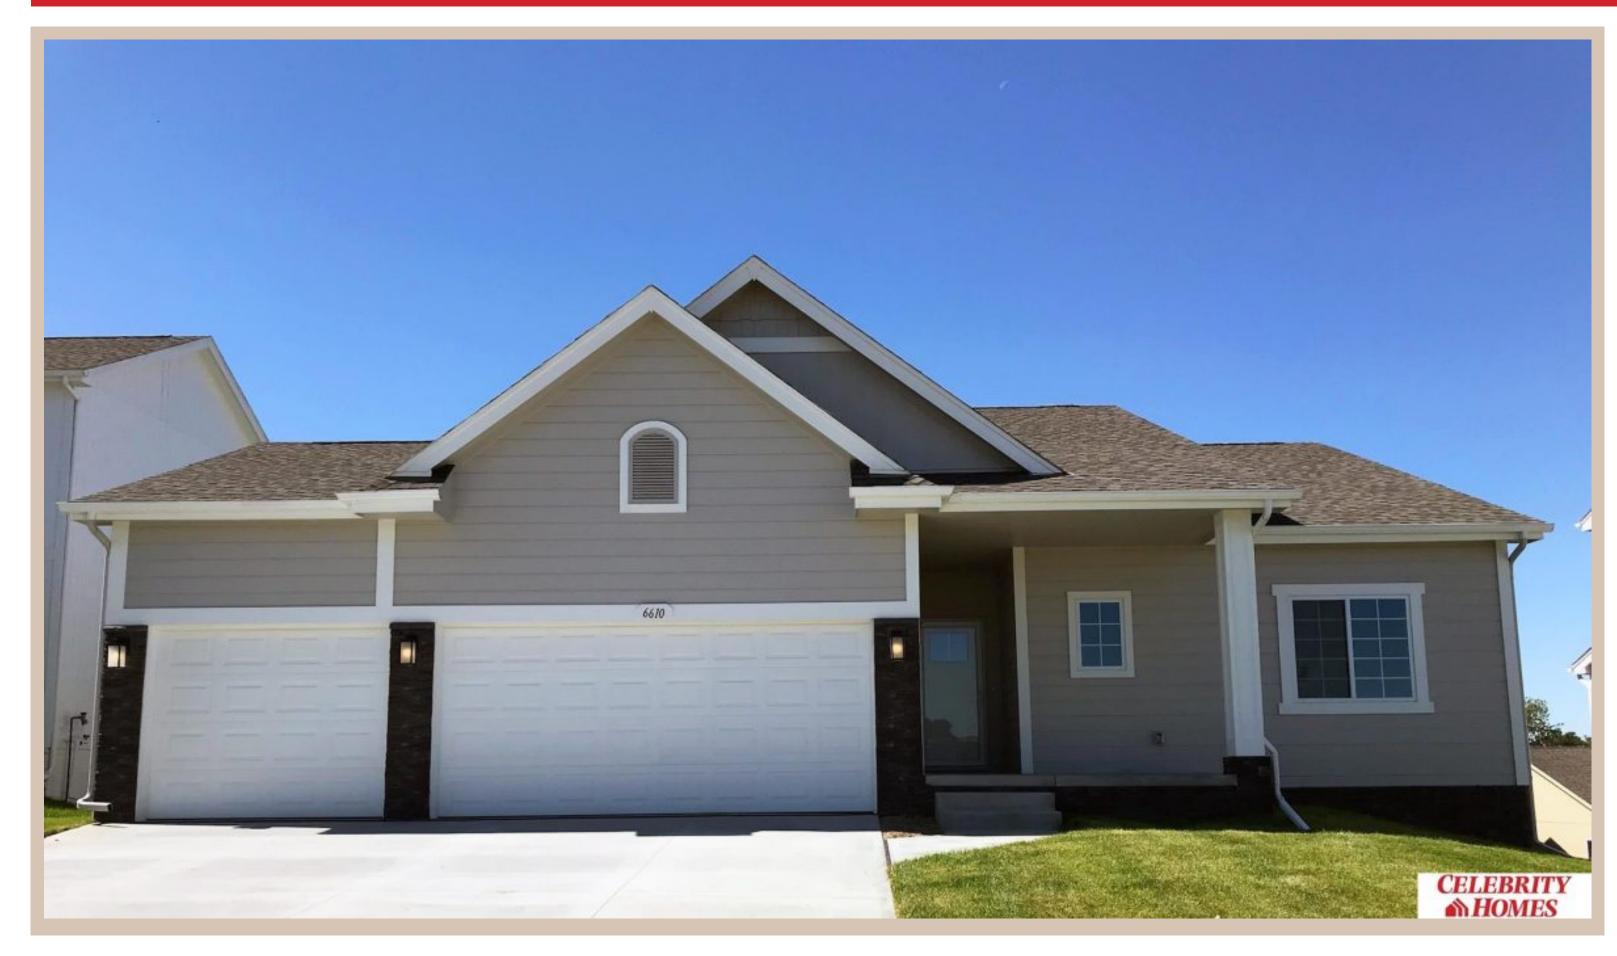

## **Details**

Price: 379400

Style: 1.0 Story/Ranch Floorplan: Sheridan Communities: Deer Crest

Bedrooms: 3 Baths: 2

Sq Footage: 1507

Included: Welcome to The Sheridan by Celebrity Homes. Ranch Design that offers 3 bedrooms on the main floor This design offers a surprisingly roomy main floor Gathering Room leading into an Eat-In Island Kitchen and Dining Area. Plenty of room in the lower level for a Rec Room, another Bedroom, and even another 3/4 Bath! Owner's Suite is appointed with a walk-in closet, 3/4 Privacy Bath Design with a Dual Vanity. Features of this 3 Bedroom, 2 Bath Home Include: 2 Car Garage with a Garage Door Opener, Refrigerator, Washer/Dryer Package, Quartz Countertops, Luxury Vinyl Panel Flooring (LVP) Package, Sprinkler System, Extended 2-10 Warranty Program, 3/4 Bath Rough-In, Professionally Installed Blinds, and that's just the start! (Pictures of Model Home) Price may reflect promotional discounts, if applicable.