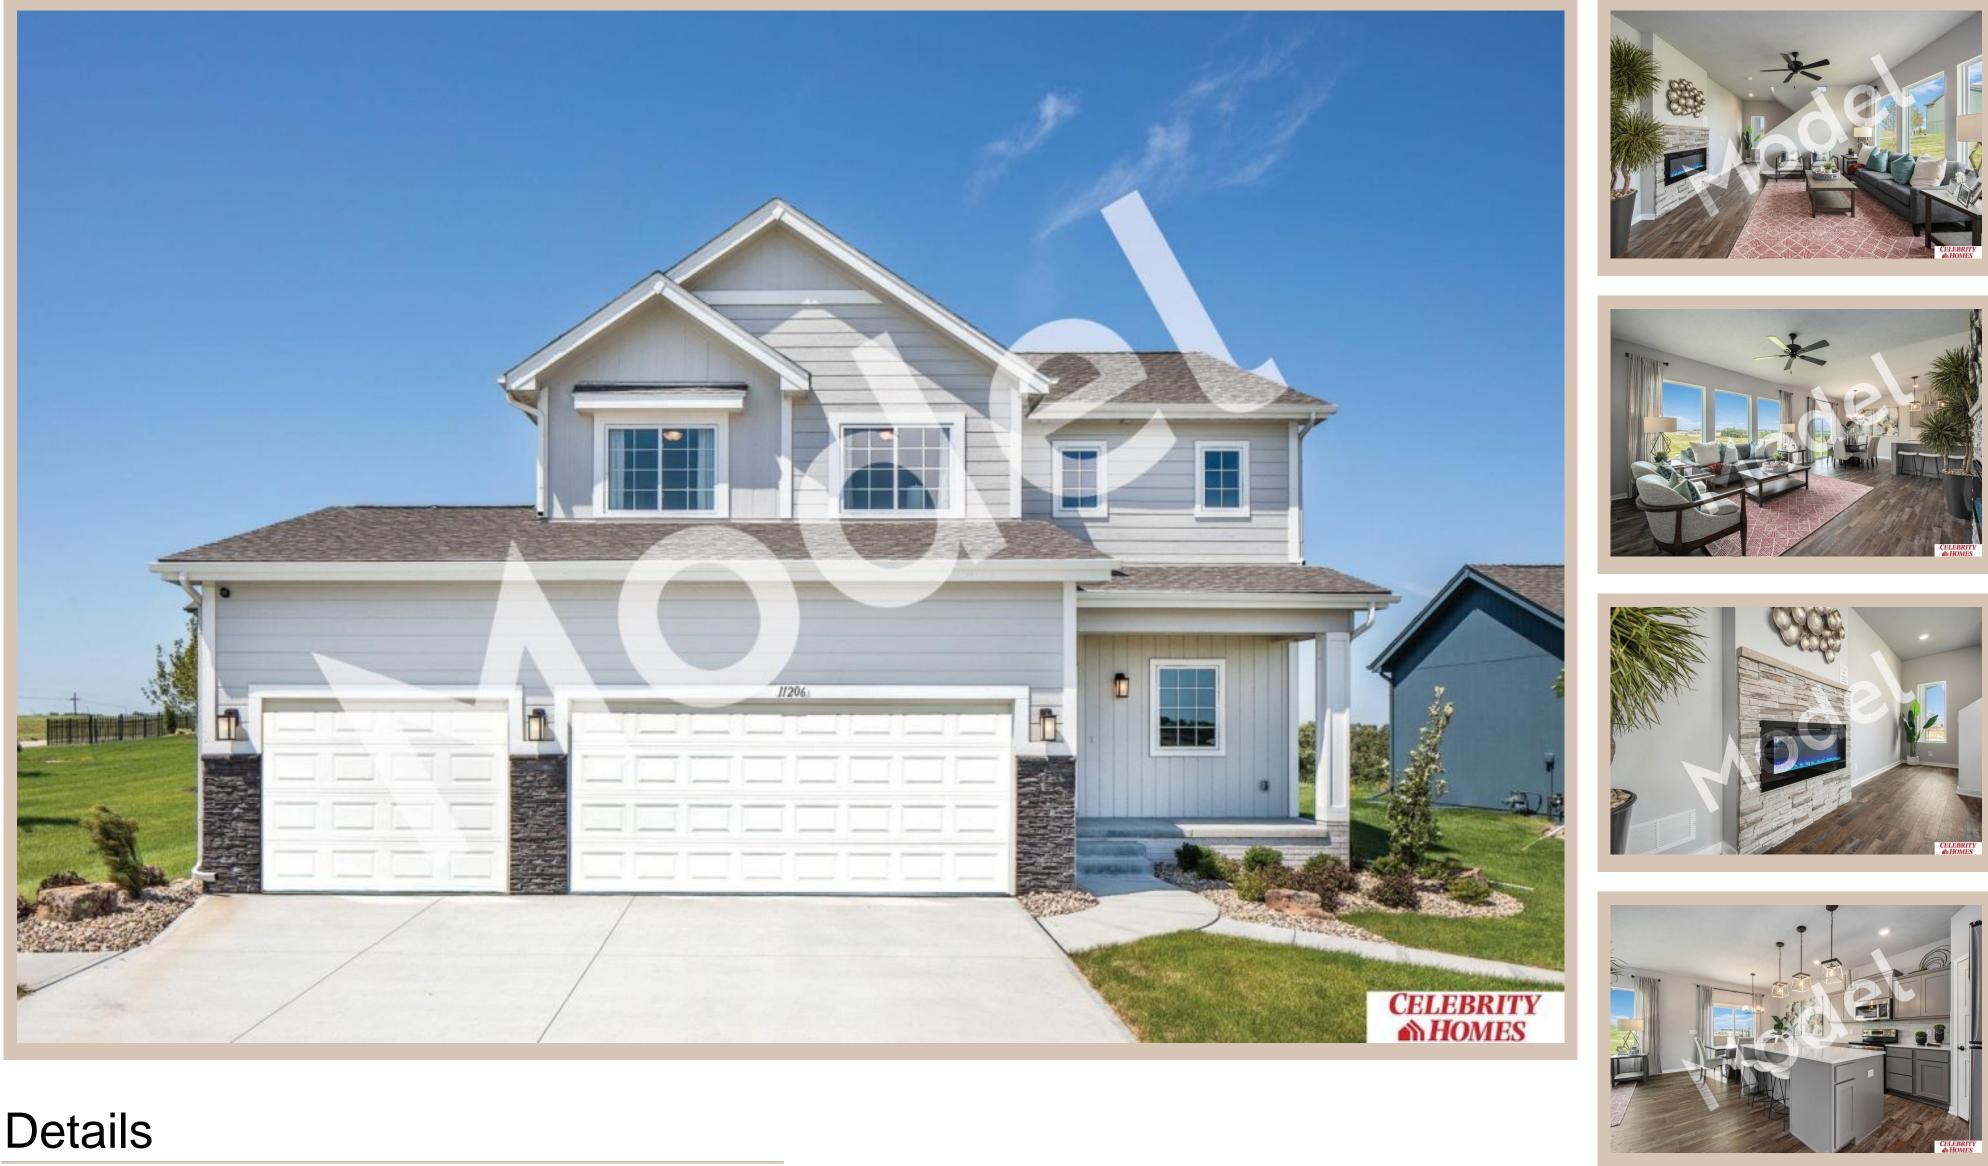

## 11206 Reynolds Street, Omaha, Ne 68142

Price : 375900 Style : 2 Story Floorplan : Grayson **Communities : Deer Crest** Bedrooms: 4 Baths: 3 Sq Footage : 2280 Included : Model Home Not for Sale. MODEL HOME -NOT FOR SALE--Welcome to The Grayson by Celebrity Homes. This Open Design begins with a large Gathering Room shared with a spacious Eat-In Island Kitchen and Dining Area. The raised ceilings of the main level give the feeling of even more space. As you enter the Grayson a Home Study is near the foyer. The placement is intended to allow for privacy and quiet. Another added benefit... The Upper-Level Laundry Room. The Owner's Suite is appointed with a walk-in closet, <sup>3</sup>/<sub>4</sub> Privacy Bath Design with a Dual Vanity. Features of this 4 Bedroom, 3 Bath Home Include: 3 Car Garage with a Garage Door Openers, Refrigerator, Washer/Dryer Package, Quartz Countertops, Luxury Vinyl Panel Flooring (LVP) Package, Sprinkler System, Extended 2-10 Warranty Program, 3/4 Bath Rough-In, Professionally Installed Blinds, and that's just the start! (Pictures of Model Home) Final price may vary due to additional features added at time of contract. School District : Omaha Directions : From State St turn South on 114th St. Turn left (east) onto Reynolds. Model home on the corner of 113th St and Reynolds St.