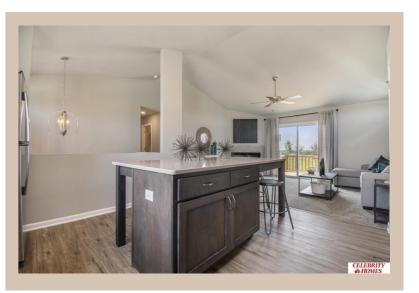

## **Details**

Price: 304400 Style: Multi-Level Floorplan: Linden

Communities : Deer Crest

Bedrooms: 3 Baths: 2

Sq Footage: 1537

Included: Welcome to The Linden by Celebrity Homes. This Open Design begins with a large Gathering Room shared with a spacious Eat-In Island Kitchen. Although already roomy, the raised ceilings of the upper level give the feeling of even more grandeur living space with an Electric Linear Fireplace glowing a flame and blowing warm air to boot. Entertaining and relaxation is easy in the finished lower level. Owner's Suite is appointed with a walk-in closet, 3/4 Bath with a Dual Vanity. Features of this 3 Bedroom, 2 Bath Home Include: Oversized 2 Car Garage with a Garage Door Opener, Refrigerator, Washer/Dryer Package, Quartz Countertops, Luxury Vinyl Panel Flooring (LVP) Package, Sprinkler System, Extended 2-10 Warranty Program, Professionally Installed Blinds, and that's just the start! (Pictures of Model Home) Price may reflect promotional discounts, if