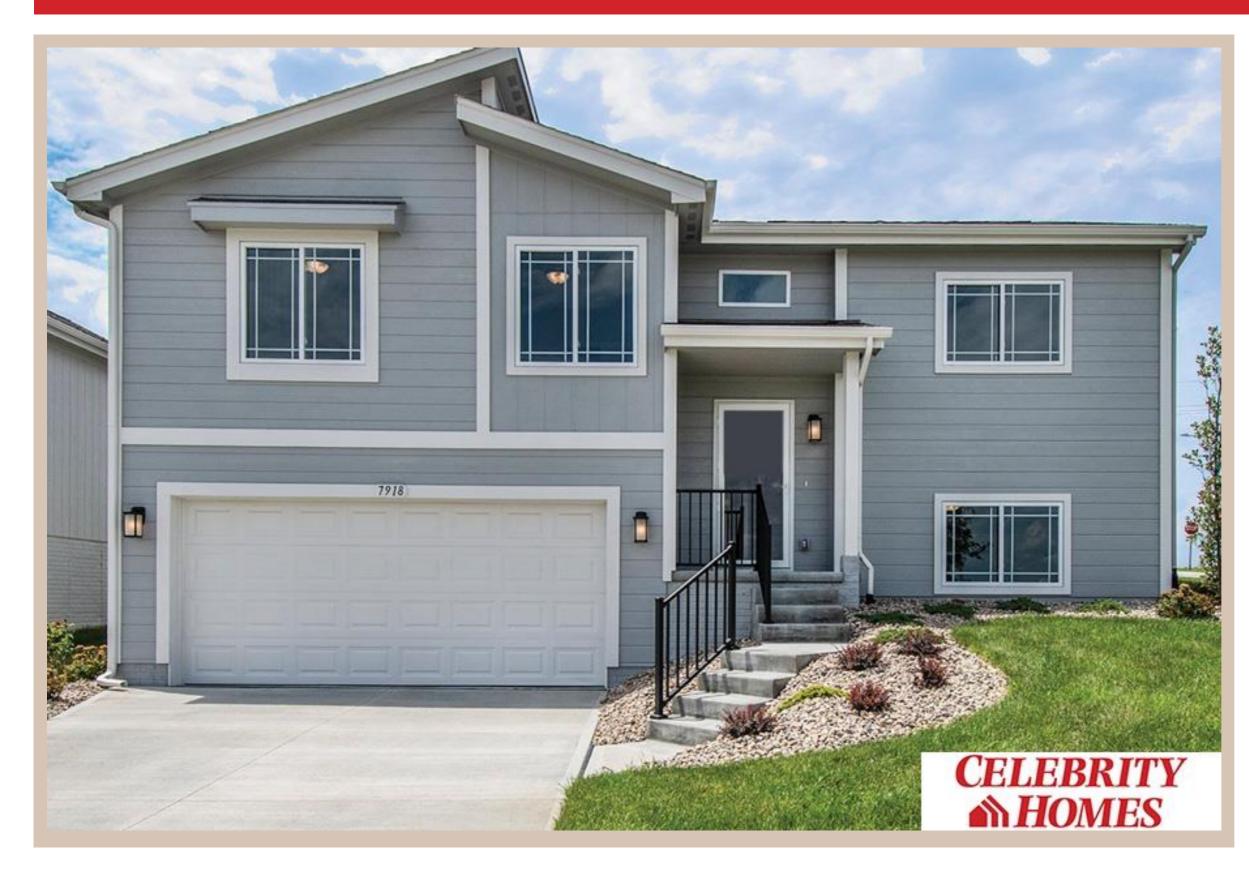

## 11117 Craig Street, Omaha, Ne 68142

Scan the code above with your mobile device or click it to go directly to the Celebrity Homes & Townhomes website for 11117 Craig Street, Omaha, Ne 68142

## **Details**

Price: 304400 Style: Multi-Level Floorplan: Linden

Communities : Deer Crest

Bedrooms: 3 Baths: 2

Sq Footage: 1537

Included: Welcome to The Linden by Celebrity Homes. This Open Design begins with a large Gathering Room shared with a spacious Eat-In Island Kitchen. Although already roomy, the raised ceilings of the upper level give the feeling of even more grandeur living space with an Electric Linear Fireplace glowing a flame and blowing warm air to boot. Entertaining and relaxation is easy in the finished lower level. Owner's Suite is appointed with a walk-in closet, 3/4 Bath with a Dual Vanity. Features of this 3 Bedroom, 2 Bath Home Include: Oversized 2 Car Garage with a Garage Door Opener, Refrigerator, Washer/Dryer Package, Quartz Countertops, Luxury Vinyl Panel Flooring (LVP) Package, Sprinkler System, Extended 2-10 Warranty Program, Professionally Installed Blinds, and that's just the start! (Pictures of Model Home) Price may reflect promotional discounts, if