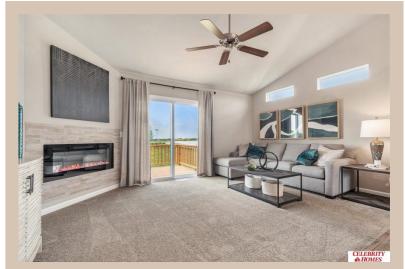

## **Details**

Price: 304400 Style: Multi-Level Floorplan: Linden

Communities : Deer Crest

Bedrooms: 3 Baths: 2

Sq Footage: 1537

Included: Welcome to The Linden by Celebrity Homes. This Open Design begins with a large Gathering Room shared with a spacious Eat-In Island Kitchen. Although already roomy, the raised ceilings of the upper level give the feeling of even more grandeur living space with an Electric Linear Fireplace glowing a flame and blowing warm air to boot. Entertaining and relaxation is easy in the finished lower level. Owner's Suite is appointed with a walk-in closet, 3/4 Bath with a Dual Vanity. Features of this 3 Bedroom, 2 Bath Home Include: Oversized 2 Car Garage with a Garage Door Opener, Refrigerator, Washer/Dryer Package, Quartz Countertops, Luxury Vinyl Panel Flooring (LVP) Package, Sprinkler System, Extended 2-10 Warranty Program, Professionally Installed Blinds, and that's just the start! (Pictures of Model Home) Price may reflect promotional discounts, if