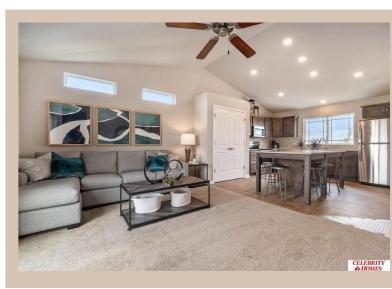

## **Details**

Price: 304400 Style: Multi-Level Floorplan: Linden

Communities : Deer Crest

Bedrooms: 3 Baths: 2

Sq Footage: 1537

Included: Welcome to The Linden by Celebrity Homes. This Open Design begins with a large Gathering Room shared with a spacious Eat-In Island Kitchen. Although already roomy, the raised ceilings of the upper level give the feeling of even more grandeur living space with an Electric Linear Fireplace glowing a flame and blowing warm air to boot. Entertaining and relaxation is easy in the finished lower level. Owner's Suite is appointed with a walk-in closet, 3/4 Bath with a Dual Vanity. Features of this 3 Bedroom, 2 Bath Home Include: Oversized 2 Car Garage with a Garage Door Opener, Refrigerator, Washer/Dryer Package, Quartz Countertops, Luxury Vinyl Panel Flooring (LVP) Package, Sprinkler System, Extended 2-10 Warranty Program, Professionally Installed Blinds, and that's just the start! (Pictures of Model Home) Price may reflect promotional discounts, if