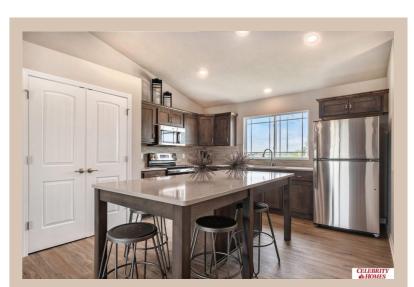

## **Details**

Price: 304400 Style: Multi-Level Floorplan: Linden

Communities : Deer Crest

Bedrooms: 3 Baths: 2

Sq Footage: 1537

Included: Welcome to The Linden by Celebrity Homes. This Open Design begins with a large Gathering Room shared with a spacious Eat-In Island Kitchen. Although already roomy, the raised ceilings of the upper level give the feeling of even more grandeur living space with an Electric Linear Fireplace glowing a flame and blowing warm air to boot. Entertaining and relaxation is easy in the finished lower level. Owner's Suite is appointed with a walk-in closet, 3/4 Bath with a Dual Vanity. Features of this 3 Bedroom, 2 Bath Home Include: Oversized 2 Car Garage with a Garage Door Opener, Refrigerator, Washer/Dryer Package, Quartz Countertops, Luxury Vinyl Panel Flooring (LVP) Package, Sprinkler System, Extended 2-10 Warranty Program, Professionally Installed Blinds, and that's just the start! (Pictures of Model Home) Price may reflect promotional discounts, if