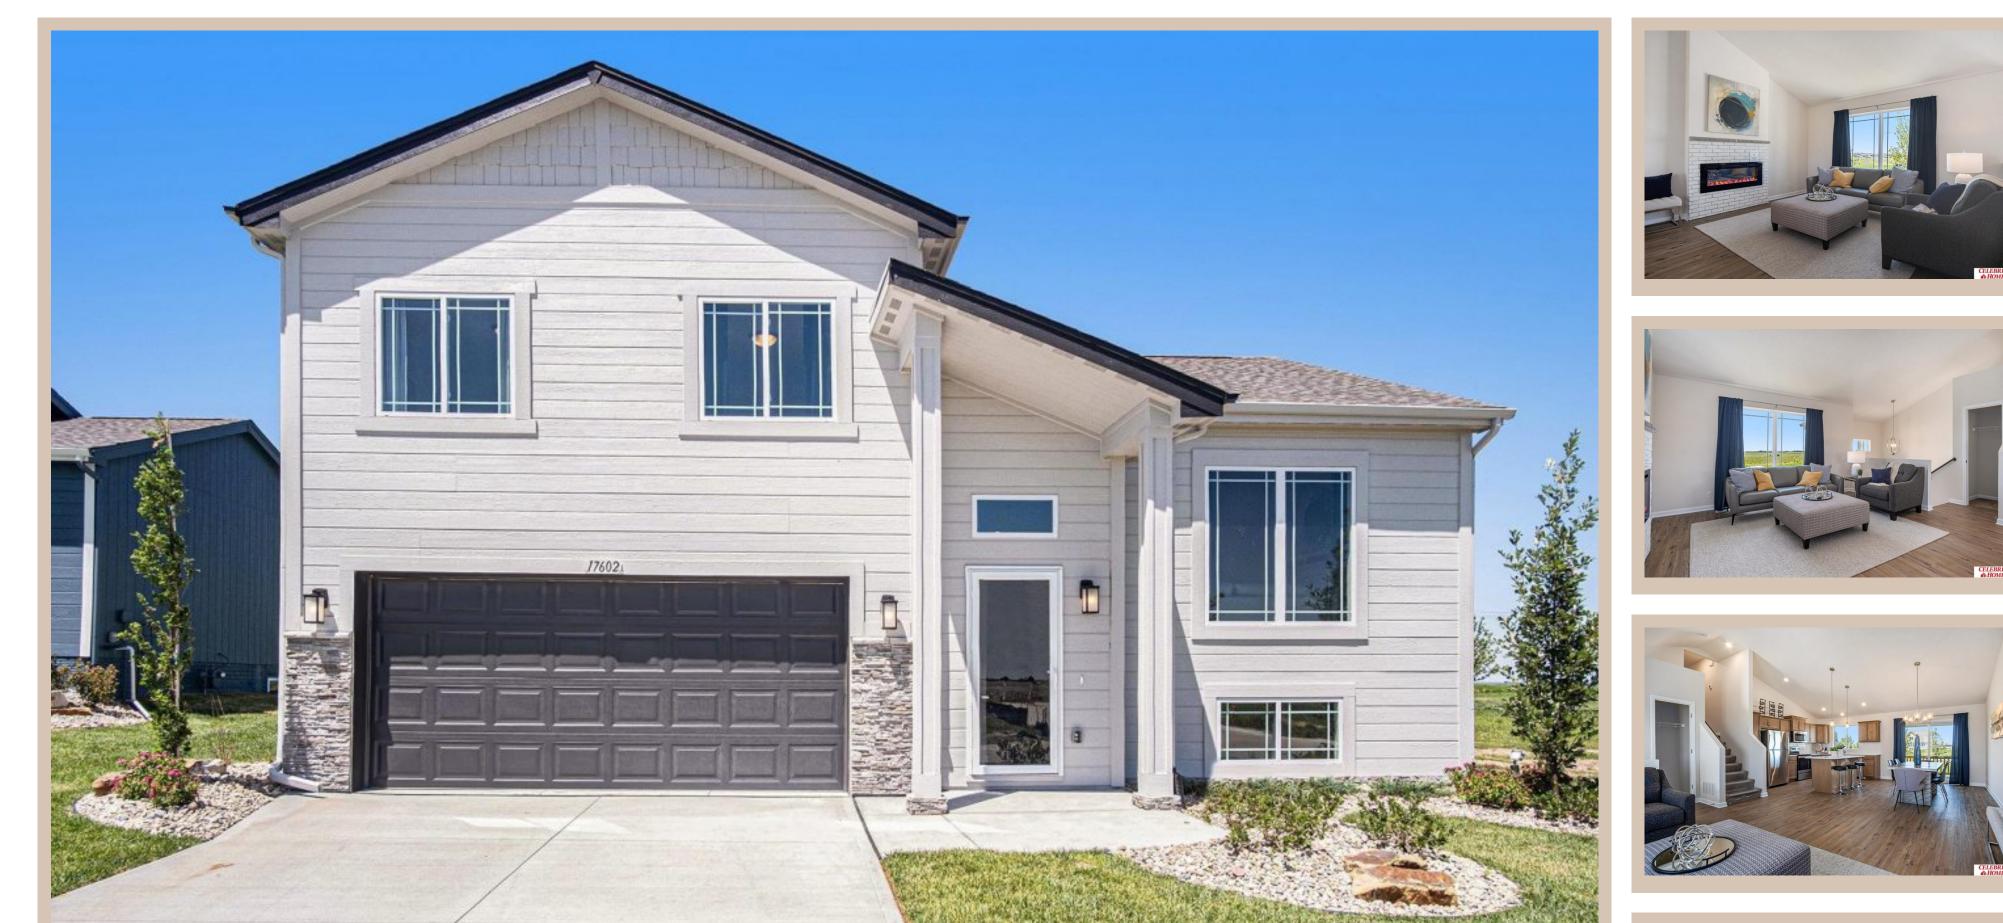

## 11114 Craig Street, Omaha, Ne 68142

Price : 322400 Style : Multi-Level Floorplan : Carlton **Communities : Deer Crest** Bedrooms: 3 Baths: 2 Sq Footage : 1732 Included : Welcome to The Carlton by Celebrity Homes. An Open Foyer welcomes you to this truly Spacious Design. Once on the main floor, the Gathering Room is sure to impress with its' high ceilings and Electric Linear Fireplace. An Eat-In Island Kitchen with Dining Area is perfect for a growing family. Need to entertain or just relax, the finished lower lever is PERFECT! And the additional daylight windows are the magic touch. Owner's Suite is appointed with a walk-in closet, <sup>3</sup>/<sub>4</sub> Bath with a Dual Vanity. Features of this 3 Bedroom, 2 Bath Home Include: Oversized 2 Car Garage with a Garage Door Opener, Refrigerator, Washer/Dryer Package, Quartz Countertops, Luxury Vinyl Panel Flooring (LVP) Package, Sprinkler System, Extended 2-10 Warranty Program, <sup>1</sup>/<sub>2</sub> Bath Rough-In, Professionally Installed Blinds, and that's just the start! (Pictures of Model Home) Price may reflect promotional discounts, if applicable