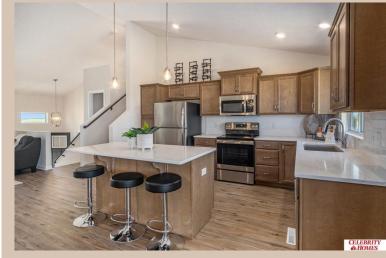

## 11114 Craig Street, Omaha, Ne 68142

Price : 322400 Style : Multi-Level Floorplan : Carlton **Communities : Deer Crest** Bedrooms: 3 Baths: 2 Sq Footage : 1732 Included : Welcome to The Carlton by Celebrity Homes. An Open Foyer welcomes you to this truly Spacious Design. Once on the main floor, the Gathering Room is sure to impress with its' high ceilings and Electric Linear Fireplace. An Eat-In Island Kitchen with Dining Area is perfect for a growing family. Need to entertain or just relax, the finished lower lever is PERFECT! And the additional daylight windows are the magic touch. Owner's Suite is appointed with a walk-in closet, <sup>3</sup>/<sub>4</sub> Bath with a Dual Vanity. Features of this 3 Bedroom, 2 Bath Home Include: Oversized 2 Car Garage with a Garage Door Opener, Refrigerator, Washer/Dryer Package, Quartz Countertops, Luxury Vinyl Panel Flooring (LVP) Package, Sprinkler System, Extended 2-10 Warranty Program, <sup>1</sup>/<sub>2</sub> Bath Rough-In, Professionally Installed Blinds, and that's just the start! (Pictures of Model Home) Price may reflect promotional discounts, if applicable