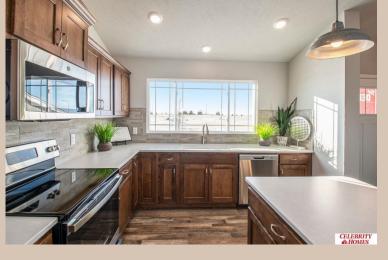

## **Details**

Price: 341900 Style: Tri-Level Floorplan : Del Ray Communities: Deer Crest

Bedrooms: 3 Baths: 3

Sq Footage: 1849

Included: The Del Ray by Celebrity Homes. Volume ceilings welcome you to this truly Spacious Design. Once on the main floor, an Eat-In Island Kitchen with Dining Area is perfect for any growing family. A short step away will lead to a spacious Gathering Room that is sure to impress with its' Electric Linear Fireplace. Need even more space to entertain or just relax, what about finishing the lower level as an additional feature? Owner's Suite is appointed with a walk-in closet, 3/4 Bath with a Dual Vanity. Features of this 3 Bedroom, 2 Bath Home Include: 2 Car Garage with a Garage Door Opener, Refrigerator, Washer/Dryer Package, Quartz Countertops, Luxury Vinyl Panel Flooring (LVP) Package, Sprinkler System, Extended 2-10 Warranty Program, ½ Bath Rough-In, Professionally Installed Blinds, and that's just the start! (Pictures of Model Home) Price may reflect promotional discounts, if applicable