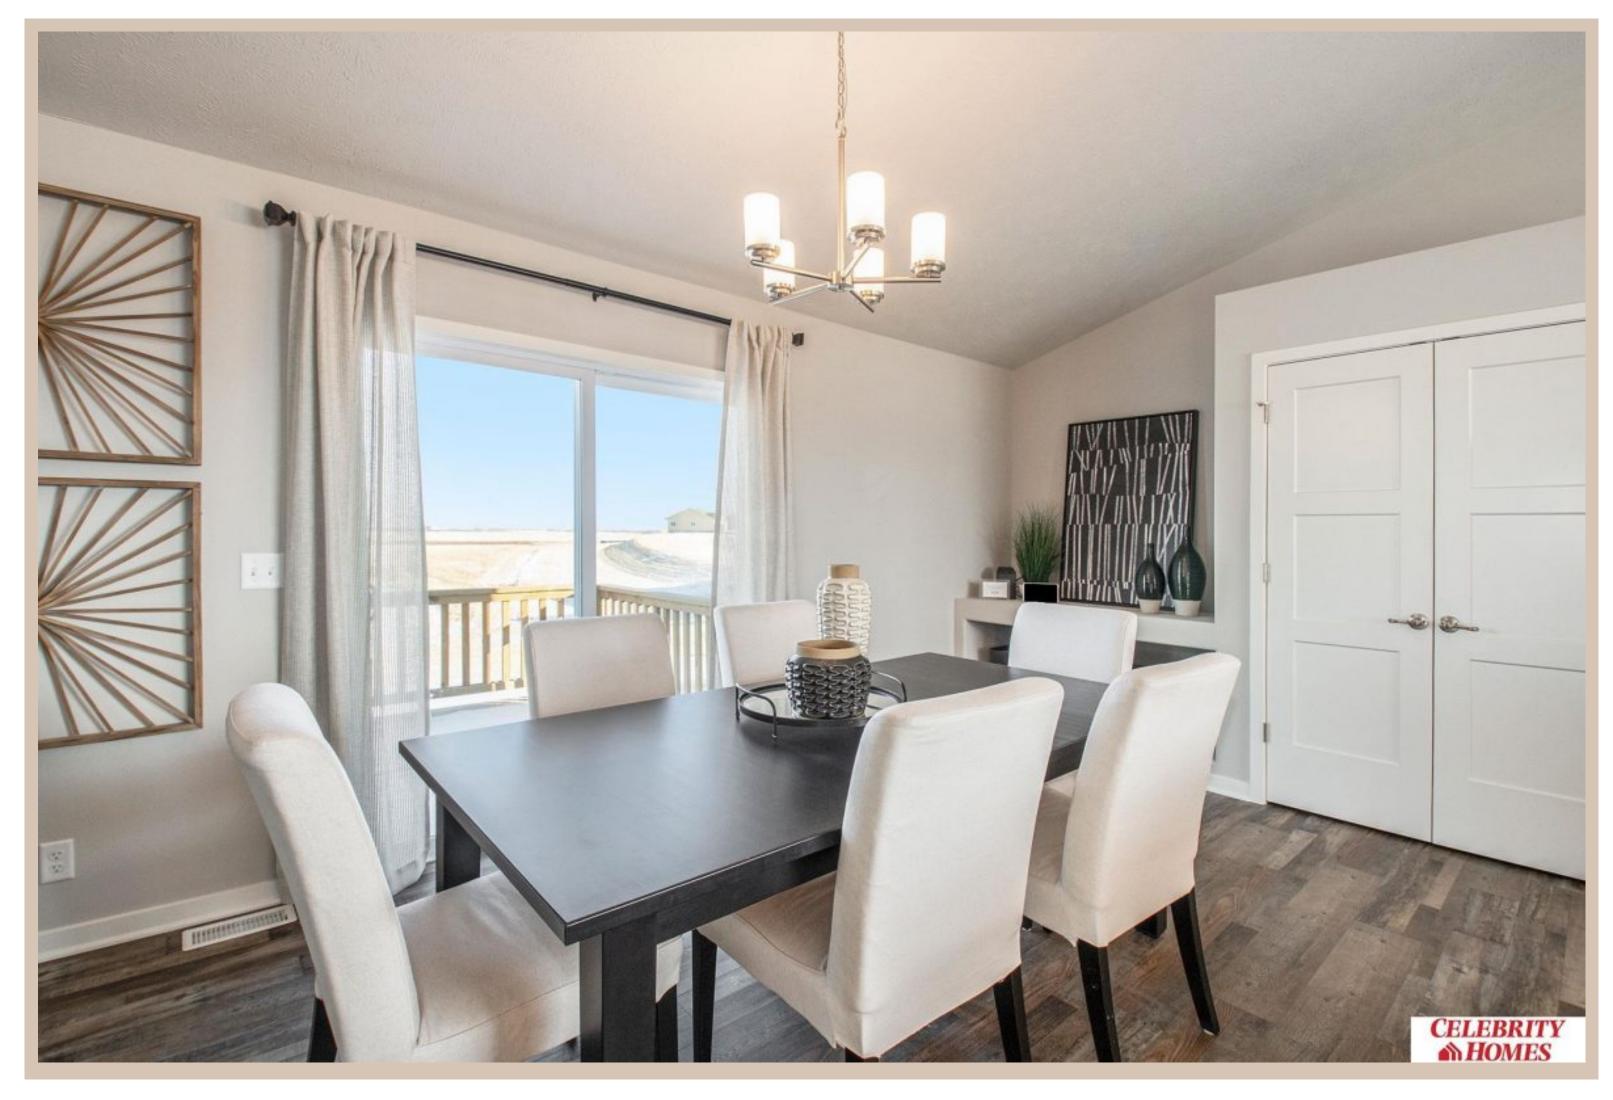

## **Details**

Price: 341900 Style: Tri-Level Floorplan : Del Ray Communities: Deer Crest

Bedrooms: 3 Baths: 3

Sq Footage: 1849

Included: The Del Ray by Celebrity Homes. Volume ceilings welcome you to this truly Spacious Design. Once on the main floor, an Eat-In Island Kitchen with Dining Area is perfect for any growing family. A short step away will lead to a spacious Gathering Room that is sure to impress with its' Electric Linear Fireplace. Need even more space to entertain or just relax, what about finishing the lower level as an additional feature? Owner's Suite is appointed with a walk-in closet, 3/4 Bath with a Dual Vanity. Features of this 3 Bedroom, 2 Bath Home Include: 2 Car Garage with a Garage Door Opener, Refrigerator, Washer/Dryer Package, Quartz Countertops, Luxury Vinyl Panel Flooring (LVP) Package, Sprinkler System, Extended 2-10 Warranty Program, ½ Bath Rough-In, Professionally Installed Blinds, and that's just the start! (Pictures of Model Home) Price may reflect promotional discounts, if applicable