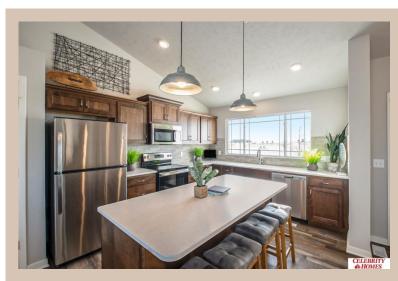

## **Details**

Price: 341900 Style: Tri-Level Floorplan : Del Ray Communities: Deer Crest

Bedrooms: 3 Baths: 3

Sq Footage: 1849

Included: The Del Ray by Celebrity Homes. Volume ceilings welcome you to this truly Spacious Design. Once on the main floor, an Eat-In Island Kitchen with Dining Area is perfect for any growing family. A short step away will lead to a spacious Gathering Room that is sure to impress with its' Electric Linear Fireplace. Need even more space to entertain or just relax, what about finishing the lower level as an additional feature? Owner's Suite is appointed with a walk-in closet, 3/4 Bath with a Dual Vanity. Features of this 3 Bedroom, 2 Bath Home Include: 2 Car Garage with a Garage Door Opener, Refrigerator, Washer/Dryer Package, Quartz Countertops, Luxury Vinyl Panel Flooring (LVP) Package, Sprinkler System, Extended 2-10 Warranty Program, ½ Bath Rough-In, Professionally Installed Blinds, and that's just the start! (Pictures of Model Home) Price may reflect promotional discounts, if applicable