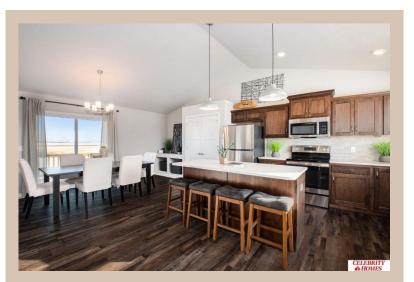

## **Details**

Price: 341900 Style: Tri-Level Floorplan : Del Ray Communities: Deer Crest

Bedrooms: 3 Baths: 3

Sq Footage: 1849

Included: The Del Ray by Celebrity Homes. Volume ceilings welcome you to this truly Spacious Design. Once on the main floor, an Eat-In Island Kitchen with Dining Area is perfect for any growing family. A short step away will lead to a spacious Gathering Room that is sure to impress with its' Electric Linear Fireplace. Need even more space to entertain or just relax, what about finishing the lower level as an additional feature? Owner's Suite is appointed with a walk-in closet, 3/4 Bath with a Dual Vanity. Features of this 3 Bedroom, 2 Bath Home Include: 2 Car Garage with a Garage Door Opener, Refrigerator, Washer/Dryer Package, Quartz Countertops, Luxury Vinyl Panel Flooring (LVP) Package, Sprinkler System, Extended 2-10 Warranty Program, ½ Bath Rough-In, Professionally Installed Blinds, and that's just the start! (Pictures of Model Home) Price may reflect promotional discounts, if applicable