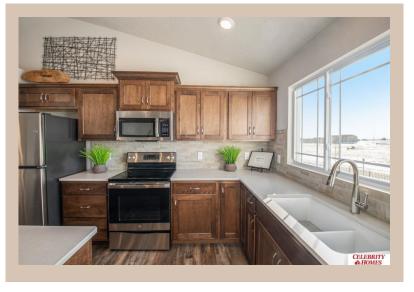

## **Details**

Price: 341900 Style: Tri-Level Floorplan : Del Ray Communities: Deer Crest

Bedrooms: 3 Baths: 3

Sq Footage: 1849

Included: The Del Ray by Celebrity Homes. Volume ceilings welcome you to this truly Spacious Design. Once on the main floor, an Eat-In Island Kitchen with Dining Area is perfect for any growing family. A short step away will lead to a spacious Gathering Room that is sure to impress with its' Electric Linear Fireplace. Need even more space to entertain or just relax, what about finishing the lower level as an additional feature? Owner's Suite is appointed with a walk-in closet, 3/4 Bath with a Dual Vanity. Features of this 3 Bedroom, 2 Bath Home Include: 2 Car Garage with a Garage Door Opener, Refrigerator, Washer/Dryer Package, Quartz Countertops, Luxury Vinyl Panel Flooring (LVP) Package, Sprinkler System, Extended 2-10 Warranty Program, ½ Bath Rough-In, Professionally Installed Blinds, and that's just the start! (Pictures of Model Home) Price may reflect promotional discounts, if applicable