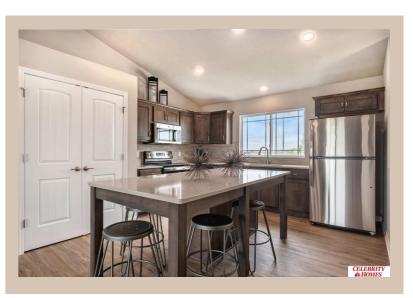

### Details

Price : 303900 Style : Multi-Level Floorplan : Linden **Communities : Deer Crest** Bedrooms: 3 Baths: 2 Sq Footage : 1537 Included : Welcome to The Linden by Celebrity Homes. This Open Design begins with a large Gathering Room shared with a spacious Eat-In Island Kitchen. Although already roomy, the raised ceilings of the upper level give the feeling of even more grandeur living space with an Electric Linear Fireplace glowing a flame and blowing warm air to boot. Entertaining and relaxation is easy in the finished lower level. Owner's Suite is appointed with a walk-in closet, <sup>3</sup>/<sub>4</sub> Bath with a Dual Vanity. Features of this 3 Bedroom, 2 Bath Home Include: Oversized 2 Car Garage with a Garage Door Opener, Refrigerator, Washer/Dryer Package, Quartz Countertops, Luxury Vinyl Panel Flooring (LVP) Package, Sprinkler System, Extended 2-10 Warranty Program, Professionally Installed Blinds, and that's just the start! (Pictures of Model Home) Price may reflect promotional discounts, if