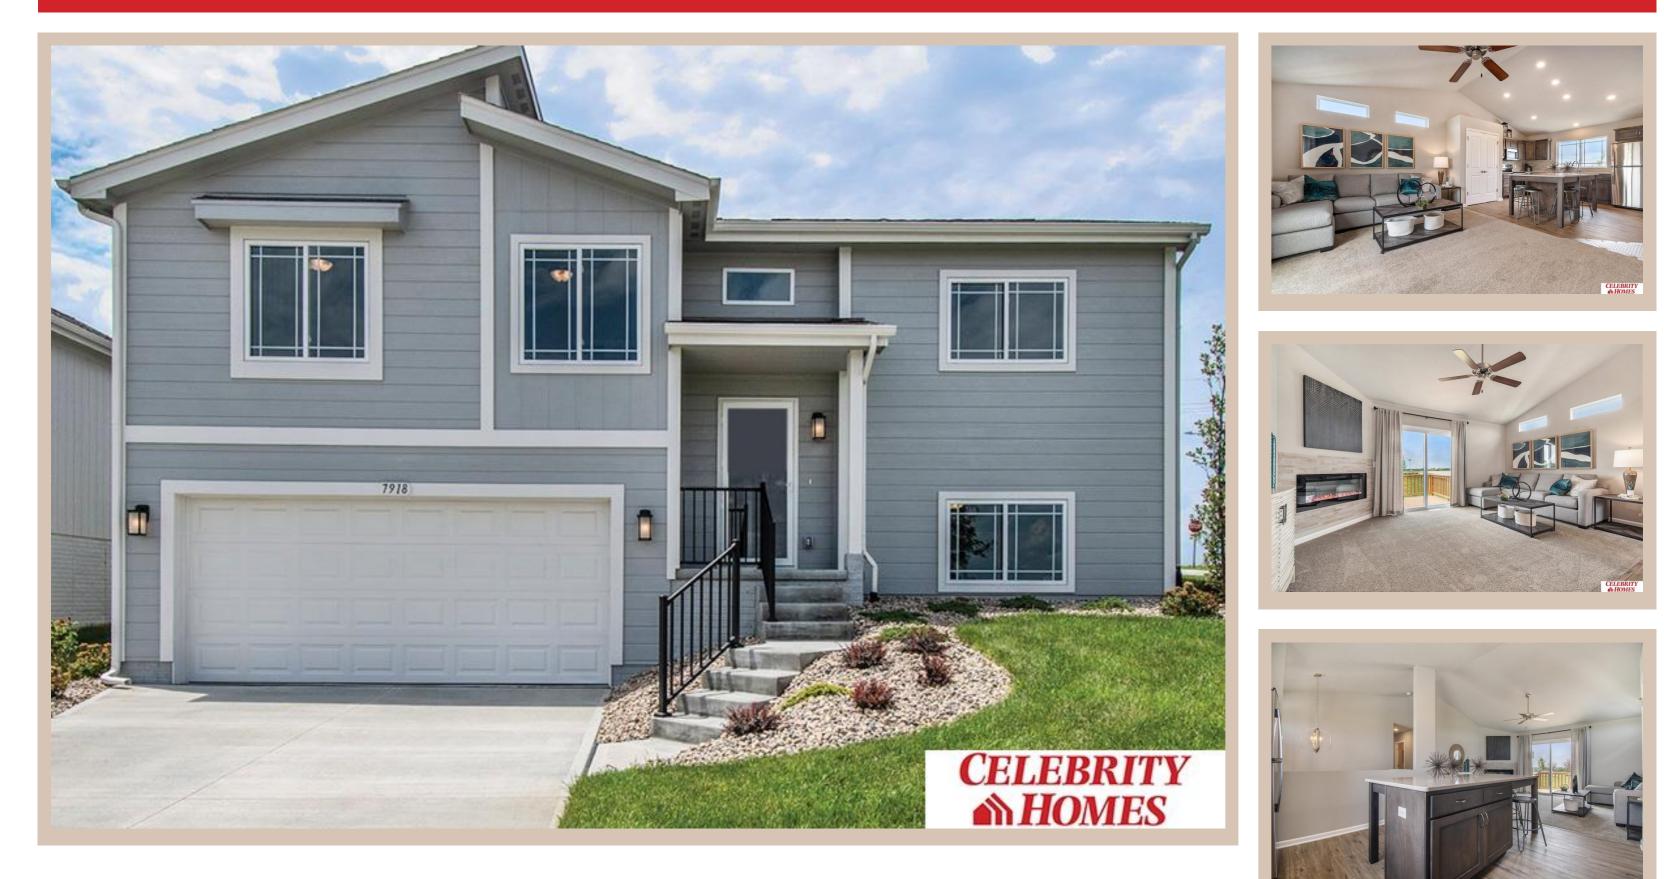

### Details

Price : 303900 Style : Multi-Level Floorplan : Linden **Communities : Deer Crest** Bedrooms: 3 Baths: 2 Sq Footage : 1537 Included : Welcome to The Linden by Celebrity Homes. This Open Design begins with a large Gathering Room shared with a spacious Eat-In Island Kitchen. Although already roomy, the raised ceilings of the upper level give the feeling of even more grandeur living space with an Electric Linear Fireplace glowing a flame and blowing warm air to boot. Entertaining and relaxation is easy in the finished lower level. Owner's Suite is appointed with a walk-in closet, <sup>3</sup>/<sub>4</sub> Bath with a Dual Vanity. Features of this 3 Bedroom, 2 Bath Home Include: Oversized 2 Car Garage with a Garage Door Opener, Refrigerator, Washer/Dryer Package, Quartz Countertops, Luxury Vinyl Panel Flooring (LVP) Package, Sprinkler System, Extended 2-10 Warranty Program, Professionally Installed Blinds, and that's just the start! (Pictures of Model Home) Price may reflect promotional discounts, if