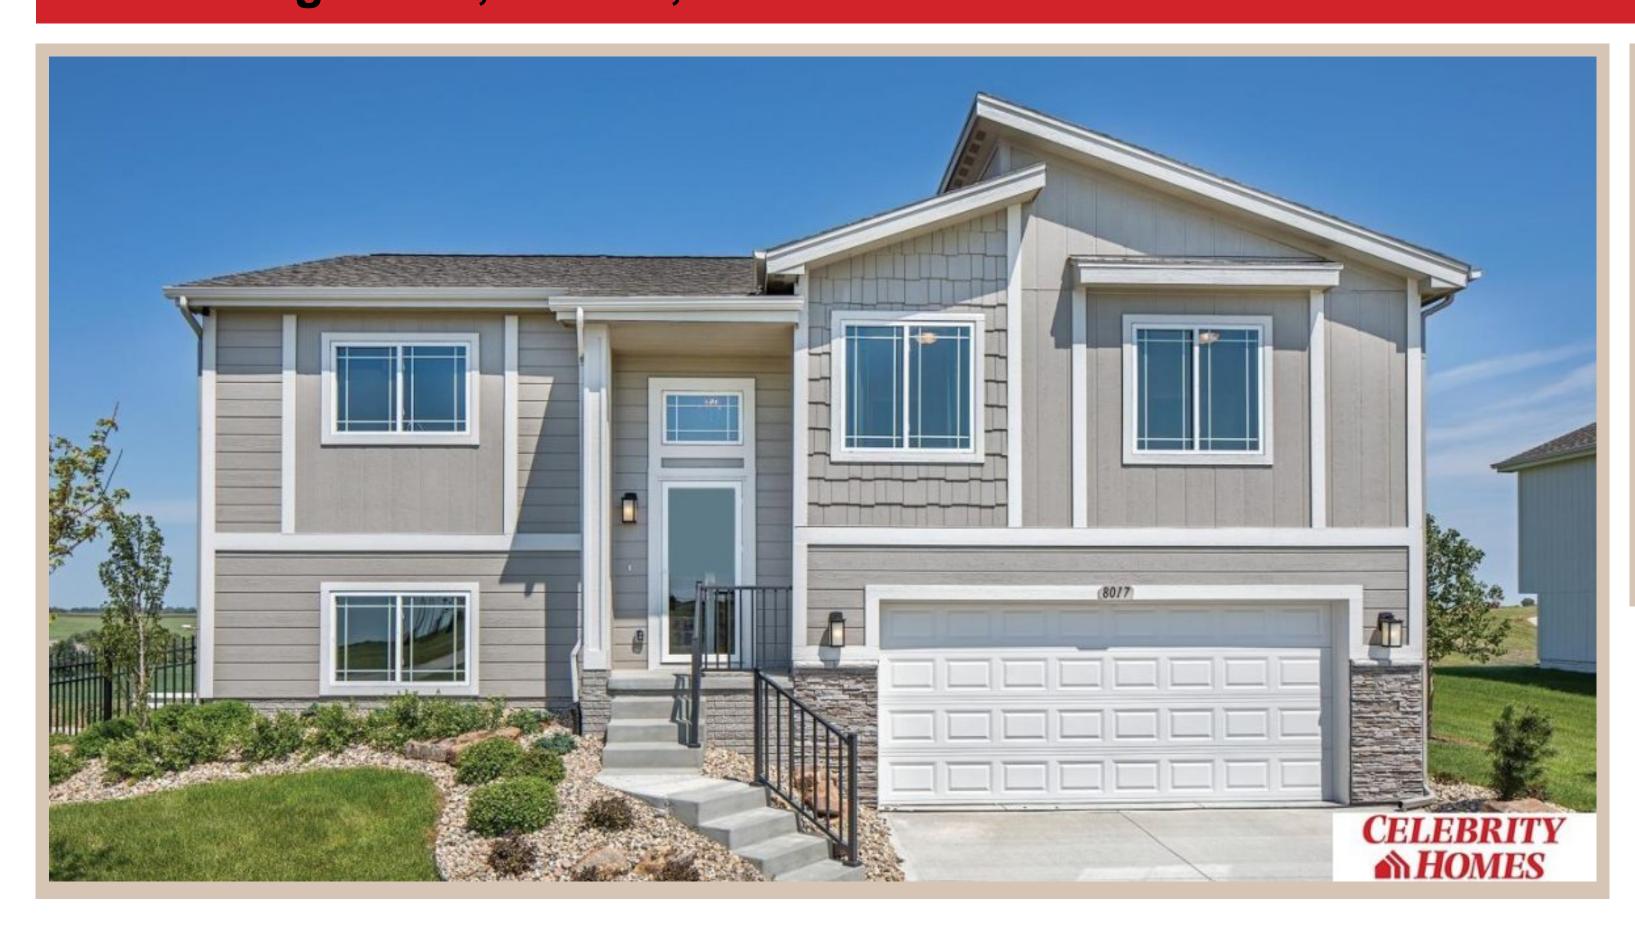

## **Details**

Price: 317400 Style: Multi-Level Floorplan: Santee Communities: Deer Crest

Bedrooms: 3 Baths: 2

Sq Footage: 1621

Included: Welcome to The Santee by Celebrity Homes. This Open Design begins with a large Gathering Room shared with a spacious Eat-In Island Kitchen. The newly designed island is a MUST SEE! The Gathering Room is perfect for entertaining or just relaxing with its' Electric Linear Fireplace. Need a little more space? The finished lower level is just perfect! Owner's Suite is appointed with 2 walk-in closets, 3/4 Bath with a Dual Vanity. Features of this 3 Bedroom, 2 Bath Home Include: Oversized 2 Car Garage with a Garage Door Opener, Refrigerator, Washer/Dryer Package, Quartz Countertops, Luxury Vinyl Panel Flooring (LVP) Package, Sprinkler System, Extended 2-10 Warranty Program, Professionally Installed Blinds, and that's just the start! (Pictures of Model Home) Price may reflect promotional discounts, if applicable Estimate Completion: 150 Days