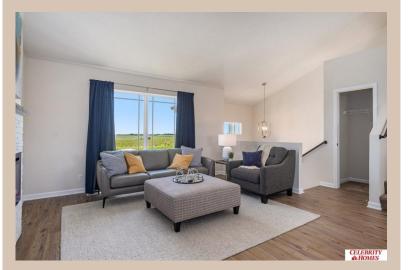

## **Details**

Price: 326900
Style: Multi-Level
Floorplan: Carlton
Communities: Deer Crest

Bedrooms: 3 Baths: 2

Sq Footage: 1732

Included: Welcome to The Carlton by Celebrity Homes. An Open Foyer welcomes you to this truly Spacious Design. Once on the main floor, the Gathering Room is sure to impress with its' high ceilings and Electric Linear Fireplace. An Eat-In Island Kitchen with Dining Area is perfect for a growing family. Need to entertain or just relax, the finished lower lever is PERFECT! And the additional daylight windows are the magic touch. Owner's Suite is appointed with a walk-in closet, 3/4 Bath with a Dual Vanity. Features of this 3 Bedroom, 2 Bath Home Include: Oversized 2 Car Garage with a Garage Door Opener, Refrigerator, Washer/Dryer Package, Quartz Countertops, Luxury Vinyl Panel Flooring (LVP) Package, Sprinkler System, Extended 2-10 Warranty Program, ½ Bath Rough-In, Professionally Installed Blinds, and that's just the start! (Pictures of Model Home) Price may reflect promotional discounts, if applicable