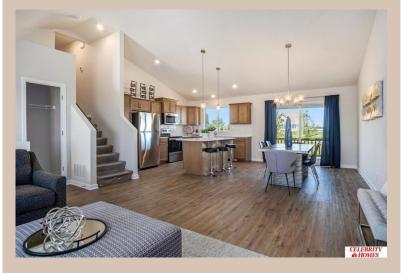

## **Details**

Price: 326900
Style: Multi-Level
Floorplan: Carlton
Communities: Deer Crest

Bedrooms: 3 Baths: 2

Sq Footage: 1732

Included: Welcome to The Carlton by Celebrity Homes. An Open Foyer welcomes you to this truly Spacious Design. Once on the main floor, the Gathering Room is sure to impress with its' high ceilings and Electric Linear Fireplace. An Eat-In Island Kitchen with Dining Area is perfect for a growing family. Need to entertain or just relax, the finished lower lever is PERFECT! And the additional daylight windows are the magic touch. Owner's Suite is appointed with a walk-in closet, 3/4 Bath with a Dual Vanity. Features of this 3 Bedroom, 2 Bath Home Include: Oversized 2 Car Garage with a Garage Door Opener, Refrigerator, Washer/Dryer Package, Quartz Countertops, Luxury Vinyl Panel Flooring (LVP) Package, Sprinkler System, Extended 2-10 Warranty Program, ½ Bath Rough-In, Professionally Installed Blinds, and that's just the start! (Pictures of Model Home) Price may reflect promotional discounts, if applicable