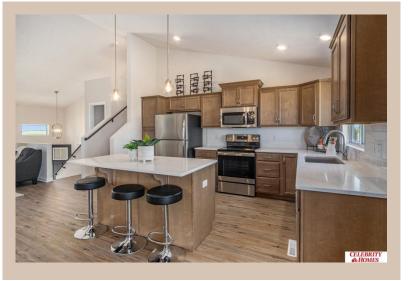

## **Details**

Price: 326900
Style: Multi-Level
Floorplan: Carlton
Communities: Deer Crest

Bedrooms: 3 Baths: 2

Sq Footage: 1732

Included: Welcome to The Carlton by Celebrity Homes. An Open Foyer welcomes you to this truly Spacious Design. Once on the main floor, the Gathering Room is sure to impress with its' high ceilings and Electric Linear Fireplace. An Eat-In Island Kitchen with Dining Area is perfect for a growing family. Need to entertain or just relax, the finished lower lever is PERFECT! And the additional daylight windows are the magic touch. Owner's Suite is appointed with a walk-in closet, 3/4 Bath with a Dual Vanity. Features of this 3 Bedroom, 2 Bath Home Include: Oversized 2 Car Garage with a Garage Door Opener, Refrigerator, Washer/Dryer Package, Quartz Countertops, Luxury Vinyl Panel Flooring (LVP) Package, Sprinkler System, Extended 2-10 Warranty Program, ½ Bath Rough-In, Professionally Installed Blinds, and that's just the start! (Pictures of Model Home) Price may reflect promotional discounts, if applicable