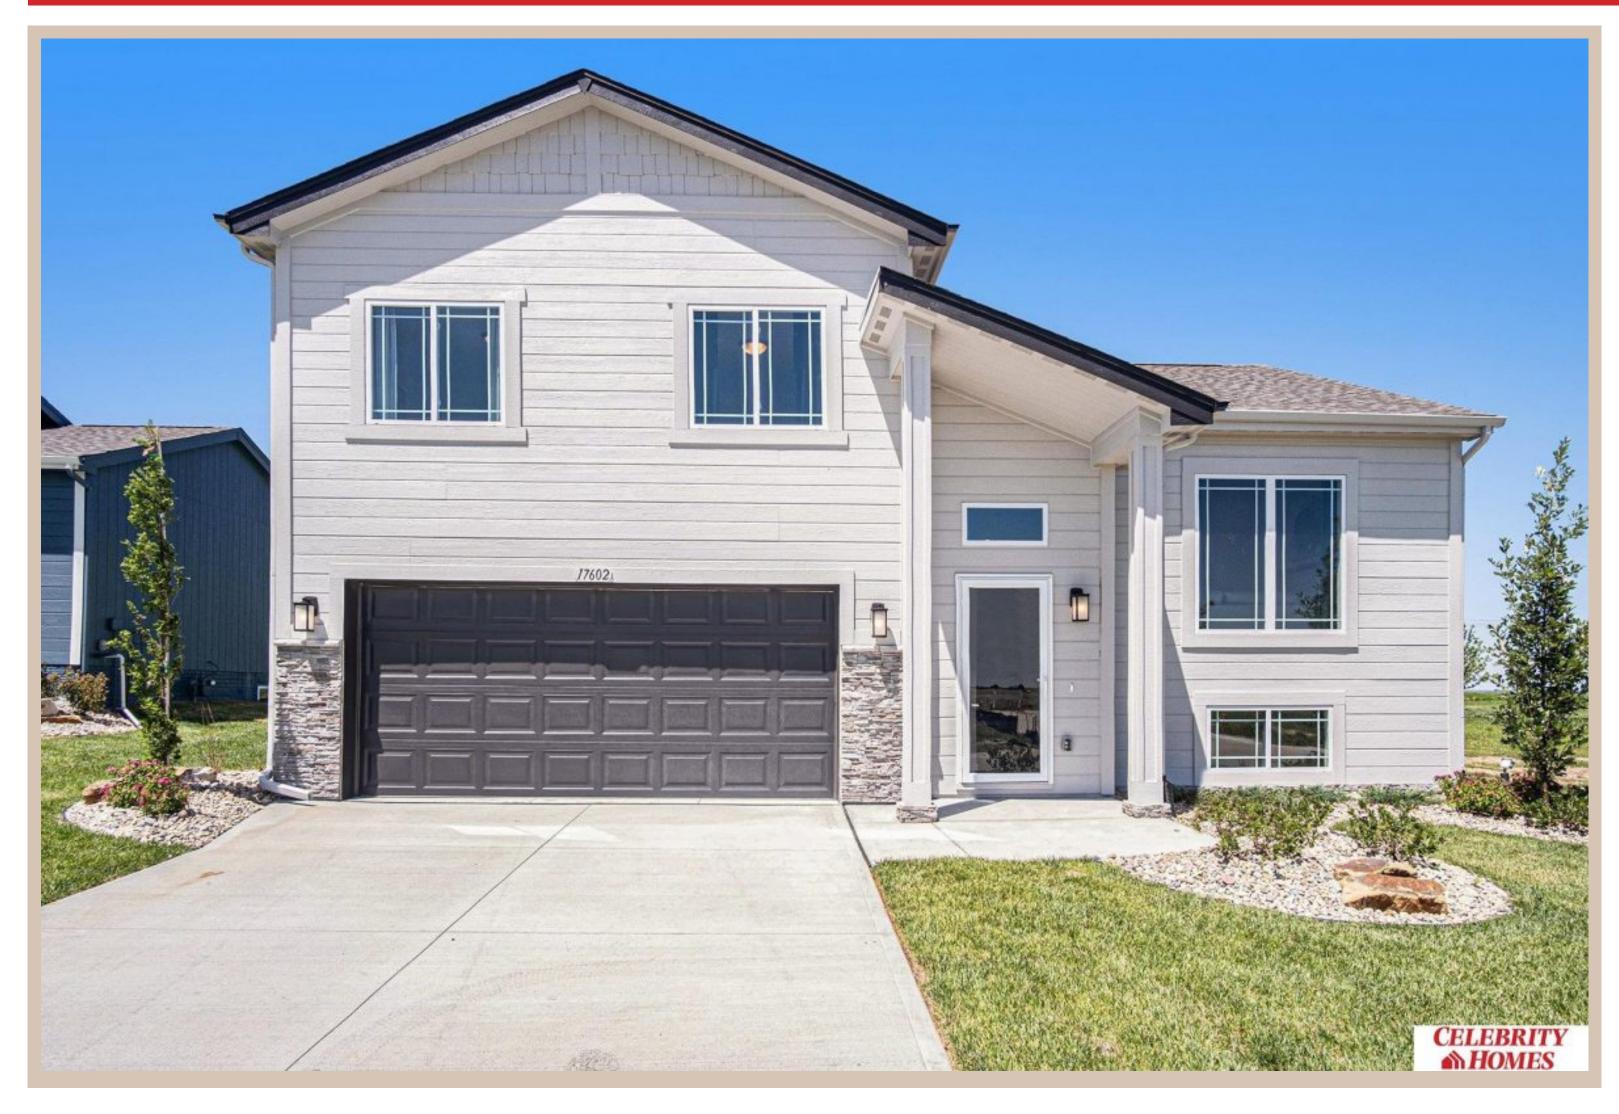

## 11064 Craig Street, Omaha, Ne 68142

## **Details**

Price: 326900
Style: Multi-Level
Floorplan: Carlton
Communities: Deer Crest

Bedrooms: 3 Baths: 2

Sq Footage: 1732

Included: Welcome to The Carlton by Celebrity Homes. An Open Foyer welcomes you to this truly Spacious Design. Once on the main floor, the Gathering Room is sure to impress with its' high ceilings and Electric Linear Fireplace. An Eat-In Island Kitchen with Dining Area is perfect for a growing family. Need to entertain or just relax, the finished lower lever is PERFECT! And the additional daylight windows are the magic touch. Owner's Suite is appointed with a walk-in closet, 3/4 Bath with a Dual Vanity. Features of this 3 Bedroom, 2 Bath Home Include: Oversized 2 Car Garage with a Garage Door Opener, Refrigerator, Washer/Dryer Package, Quartz Countertops, Luxury Vinyl Panel Flooring (LVP) Package, Sprinkler System, Extended 2-10 Warranty Program, ½ Bath Rough-In, Professionally Installed Blinds, and that's just the start! (Pictures of Model Home) Price may reflect promotional discounts, if applicable