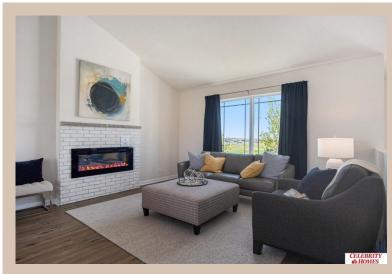

## **Details**

Price: 326900
Style: Multi-Level
Floorplan: Carlton
Communities: Deer Crest

Bedrooms: 3 Baths: 2

Sq Footage: 1732

Included: Welcome to The Carlton by Celebrity Homes. An Open Foyer welcomes you to this truly Spacious Design. Once on the main floor, the Gathering Room is sure to impress with its' high ceilings and Electric Linear Fireplace. An Eat-In Island Kitchen with Dining Area is perfect for a growing family. Need to entertain or just relax, the finished lower lever is PERFECT! And the additional daylight windows are the magic touch. Owner's Suite is appointed with a walk-in closet, 3/4 Bath with a Dual Vanity. Features of this 3 Bedroom, 2 Bath Home Include: Oversized 2 Car Garage with a Garage Door Opener, Refrigerator, Washer/Dryer Package, Quartz Countertops, Luxury Vinyl Panel Flooring (LVP) Package, Sprinkler System, Extended 2-10 Warranty Program, ½ Bath Rough-In, Professionally Installed Blinds, and that's just the start! (Pictures of Model Home) Price may reflect promotional discounts, if applicable