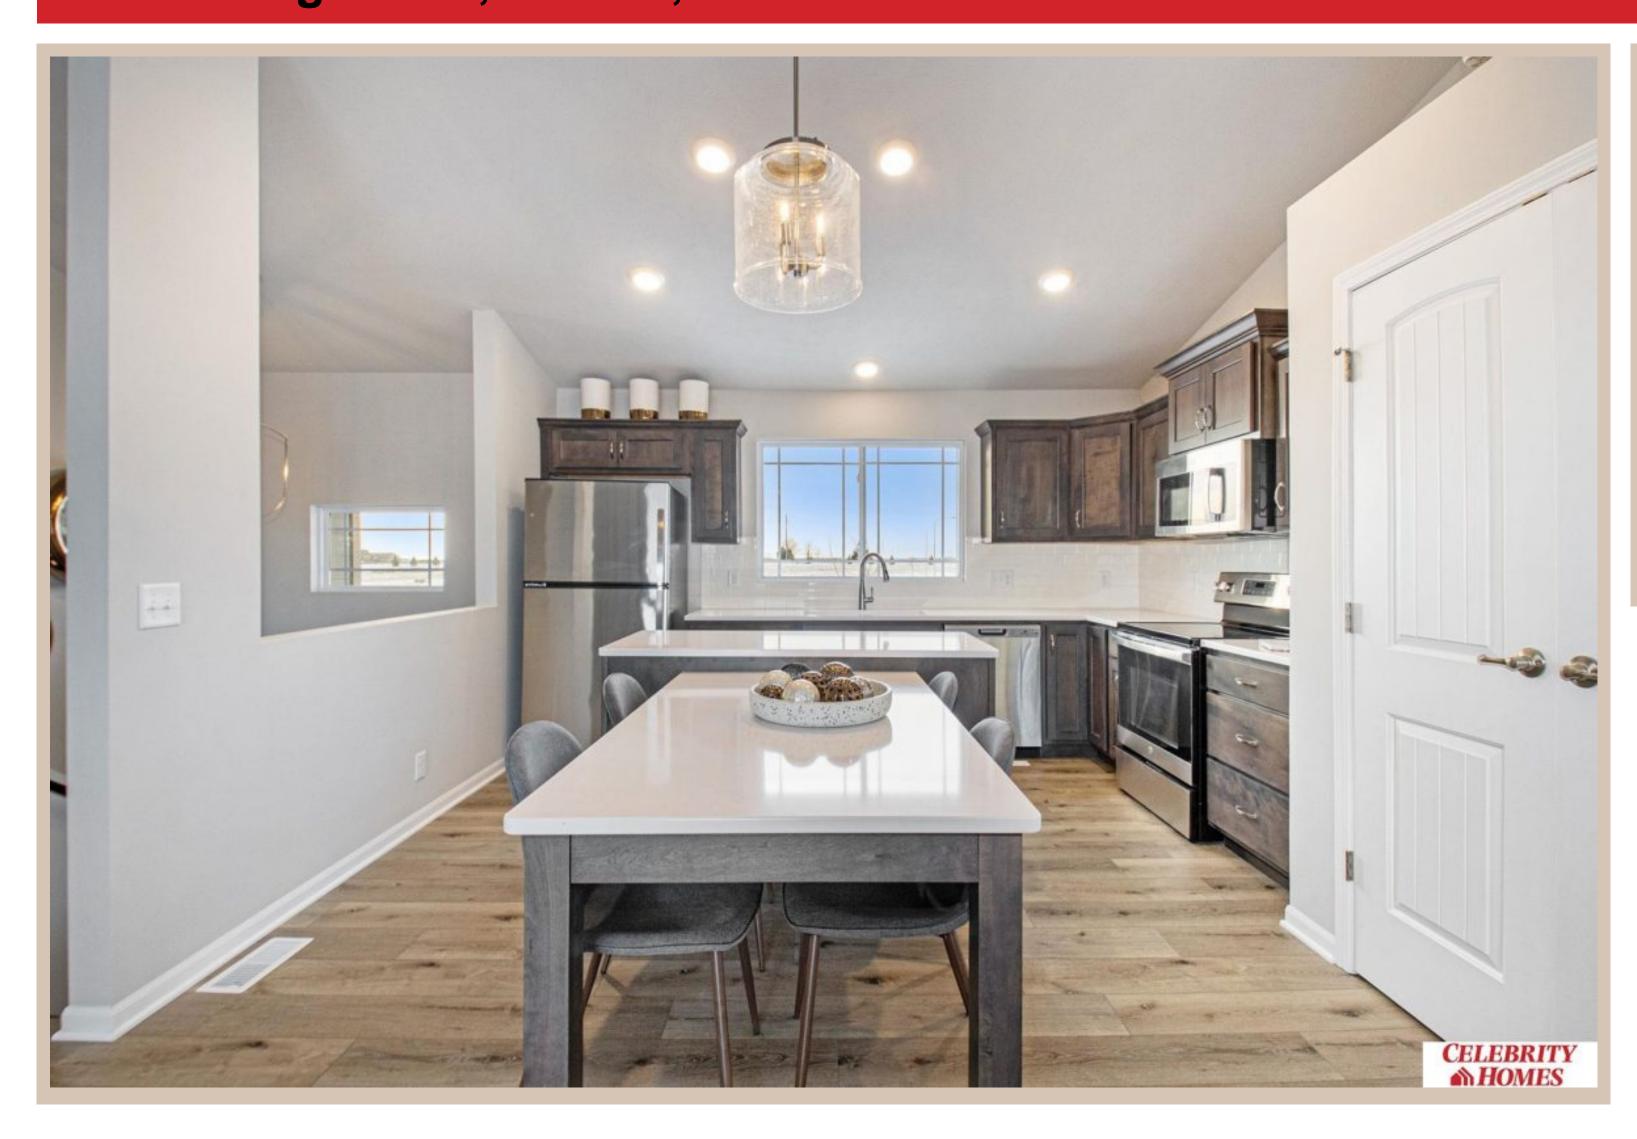

## **Details**

Price: 313900 Style: Multi-Level Floorplan: Santee Communities: Deer Crest

Bedrooms: 3 Baths: 2

Sq Footage: 1621

Included: Welcome to The Santee by Celebrity Homes. This Open Design begins with a large Gathering Room shared with a spacious Eat-In Island Kitchen. The newly designed island is a MUST SEE! The Gathering Room is perfect for entertaining or just relaxing with its' Electric Linear Fireplace. Need a little more space? The finished lower level is just perfect! Owner's Suite is appointed with 2 walk-in closets, 3/4 Bath with a Dual Vanity. Features of this 3 Bedroom, 2 Bath Home Include: Oversized 2 Car Garage with a Garage Door Opener, Refrigerator, Washer/Dryer Package, Quartz Countertops, Luxury Vinyl Panel Flooring (LVP) Package, Sprinkler System, Extended 2-10 Warranty Program, Professionally Installed Blinds, and that's just the start! (Pictures of Model Home) Price may reflect promotional discounts, if applicable Estimate Completion: 150 Days