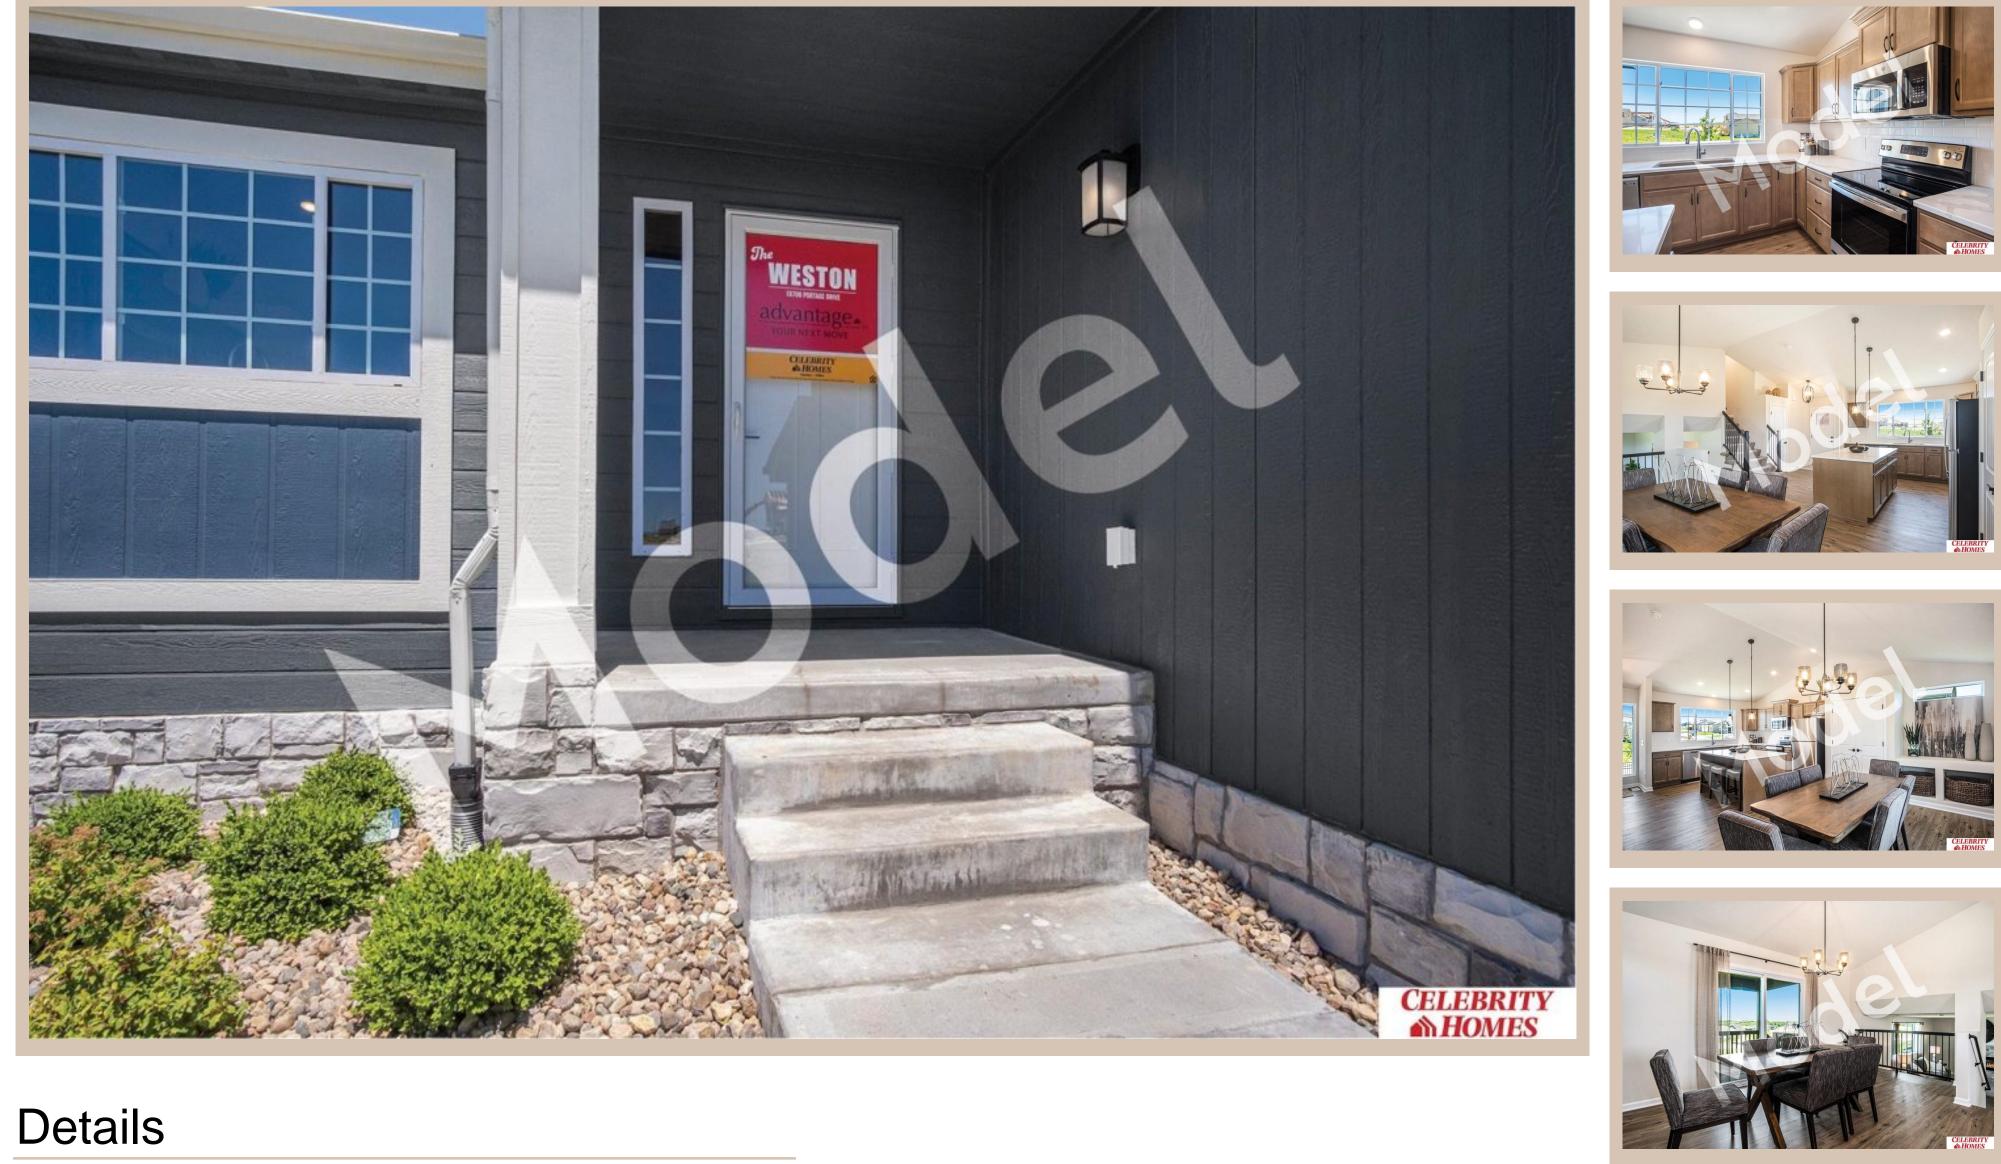

## 10706 Portage Drive, Papillion, Ne 68046

Price : 368900 Style : Multi-Level Floorplan : Weston Communities : Schram 108 Bedrooms: 3 Baths: 2 Sq Footage : 1986 Included : Model Home Not for Sale. MODEL HOME -NOT FOR SALE. Welcome to The SPACIOUS Weston by Celebrity Homes. You don't need to look at the square footage to tell you that this New Home has plenty of space. Starting with the Large Eat In Island Kitchen and Dining Area. A few steps away is the Gathering Room which is sure to impress with its' Electric Linear Fireplace. Need to entertain or just relax? The finished lower level is just PERFECT! A "Hidden Gem" of the Weston is its' upper level Laundry Room.. near all the bedrooms! Large Owner's Suite is appointed with a walk-in closet, <sup>3</sup>/<sub>4</sub> Bath with a Dual Vanity. Features of this 3 Bedroom, 3 Bath Home Include: 2 Car Garage with a Garage Door Opener, Refrigerator, Washer/Dryer Package, Quartz Countertops, Luxury Vinyl Panel Flooring (LVP) Package, Sprinkler System, Extended 2-10 Warranty Program, Professionally Installed Blinds, and that's just the start! (Pictures of Model Home) Final price may vary due to additional features added at time of **Estimate Completion : 180 Days** School District : Papillion-La Vista Directions : From Highway 370 & 108th Street, head south on 108th Street. Travel to Portage Dr. Head east