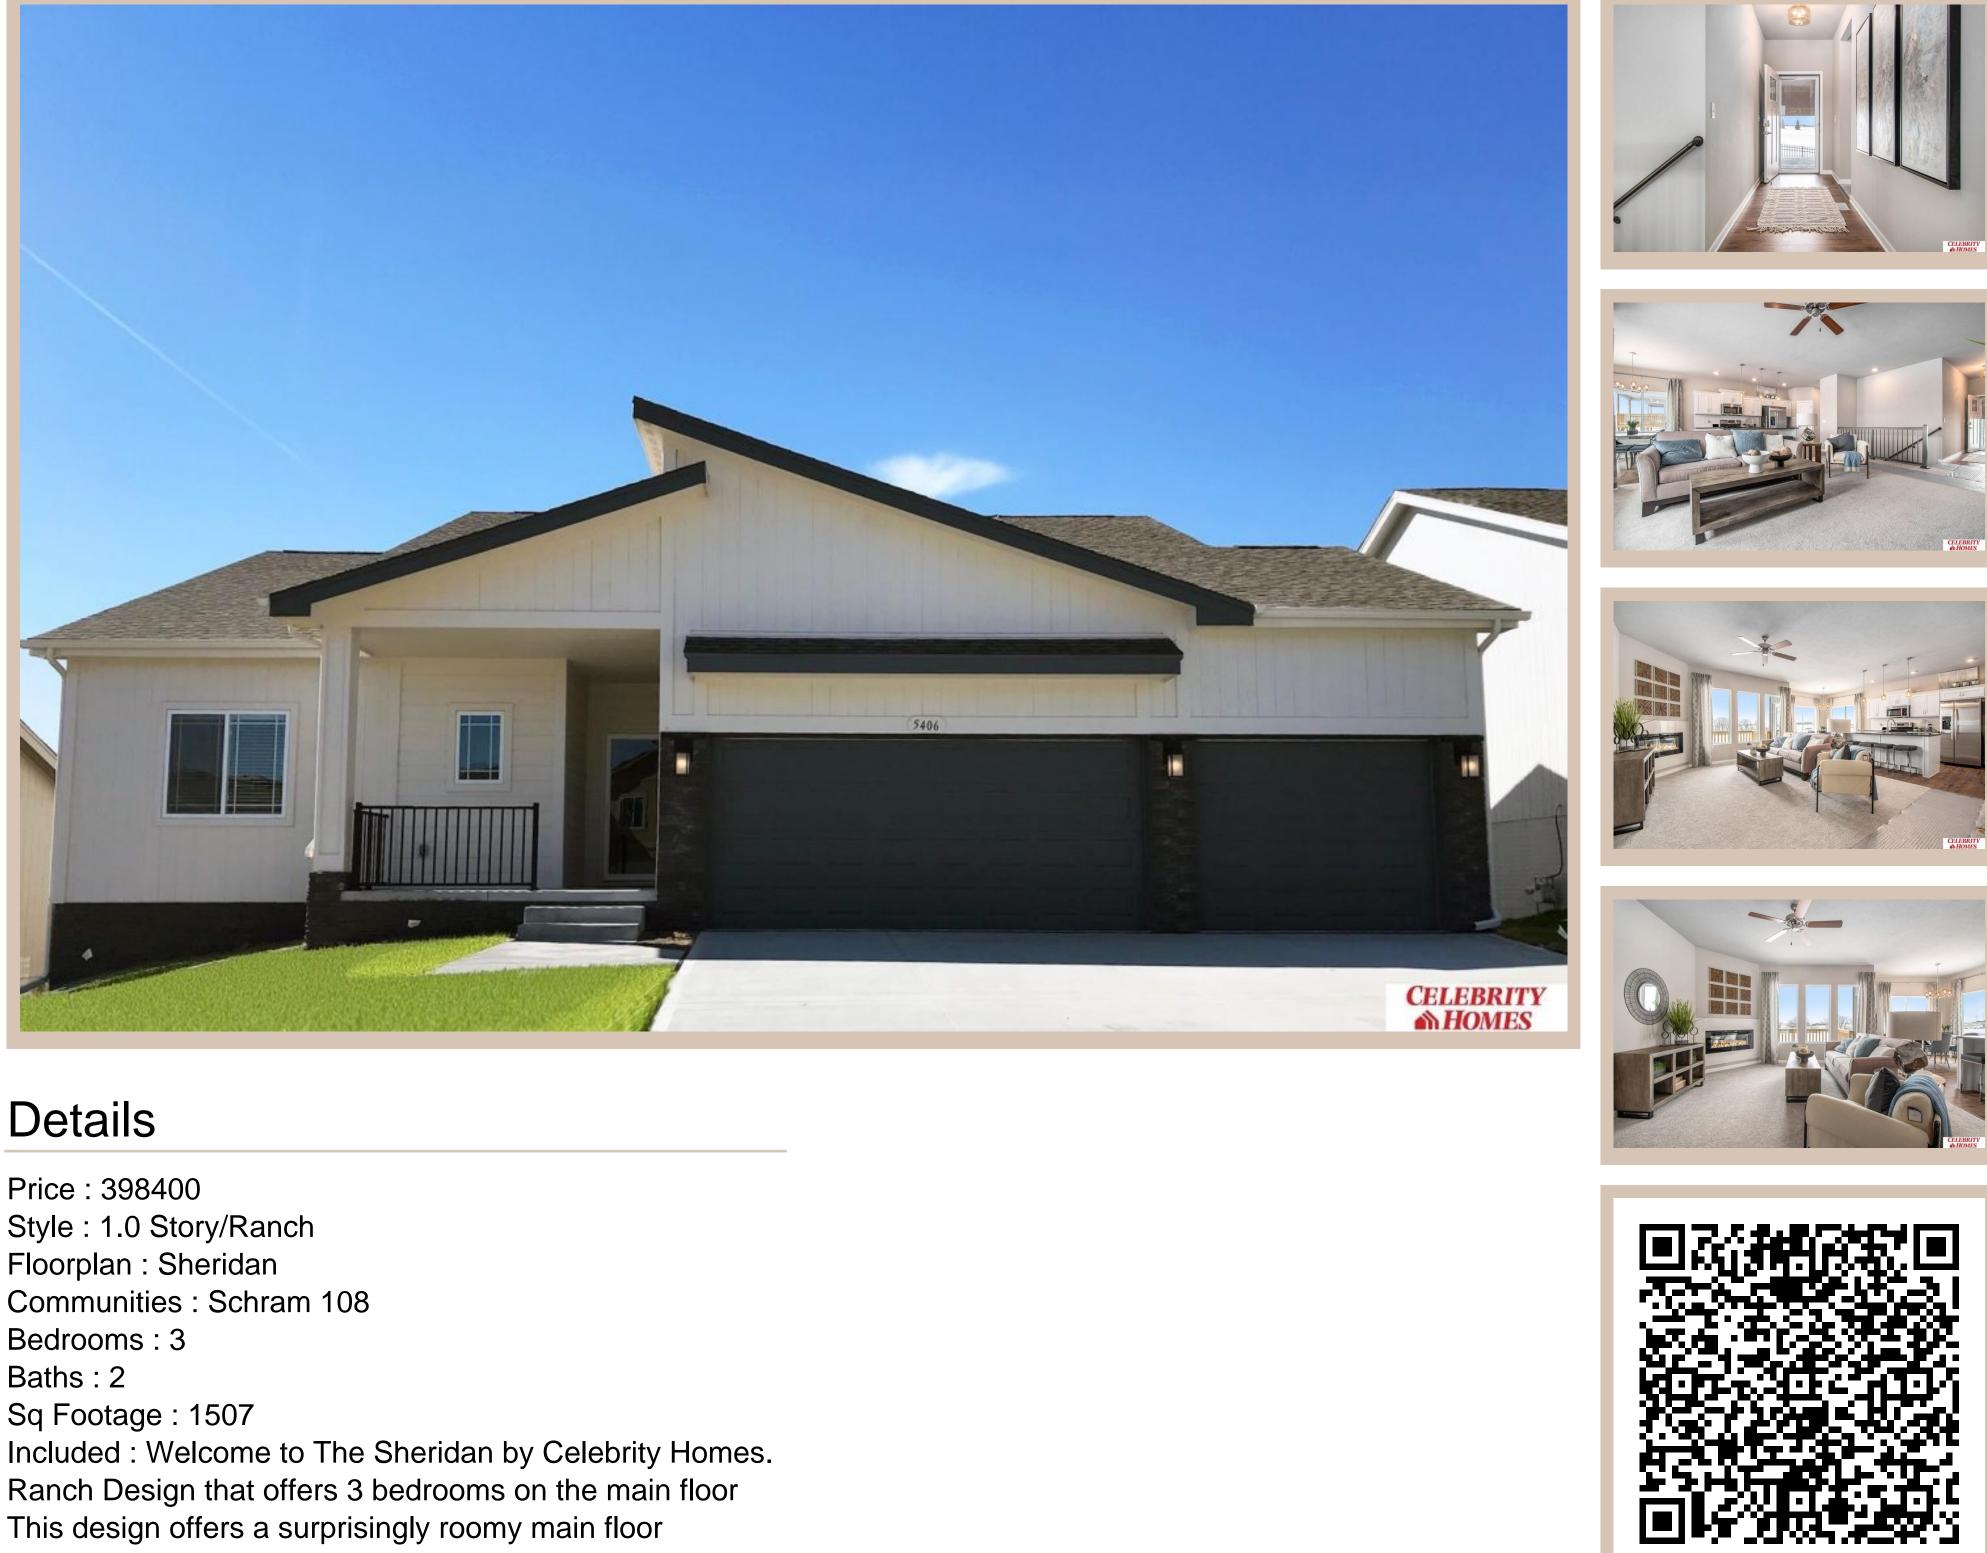

## 10618 Flint Drive, Papillion, Ne 68046

Gathering Room leading into an Eat-In Island Kitchen and Dining Area. Plenty of room in the lower level for a Rec Room, another Bedroom, and even another <sup>3</sup>/<sub>4</sub> Bath! Owner's Suite is appointed with a walk-in closet, <sup>3</sup>⁄<sub>4</sub> Privacy Bath Design with a Dual Vanity. Features of this 3 Bedroom, 2 Bath Home Include: 2 Car Garage with a Garage Door Opener, Refrigerator, Washer/Dryer Package, Quartz Countertops, Luxury Vinyl Panel Flooring (LVP) Package, Sprinkler System, Extended 2-10 Warranty Program, 3/4 Bath Rough-In, Professionally Installed Blinds, and that's just the start! (Pictures of Model Home) Price may reflect promotional discounts, if applicable.