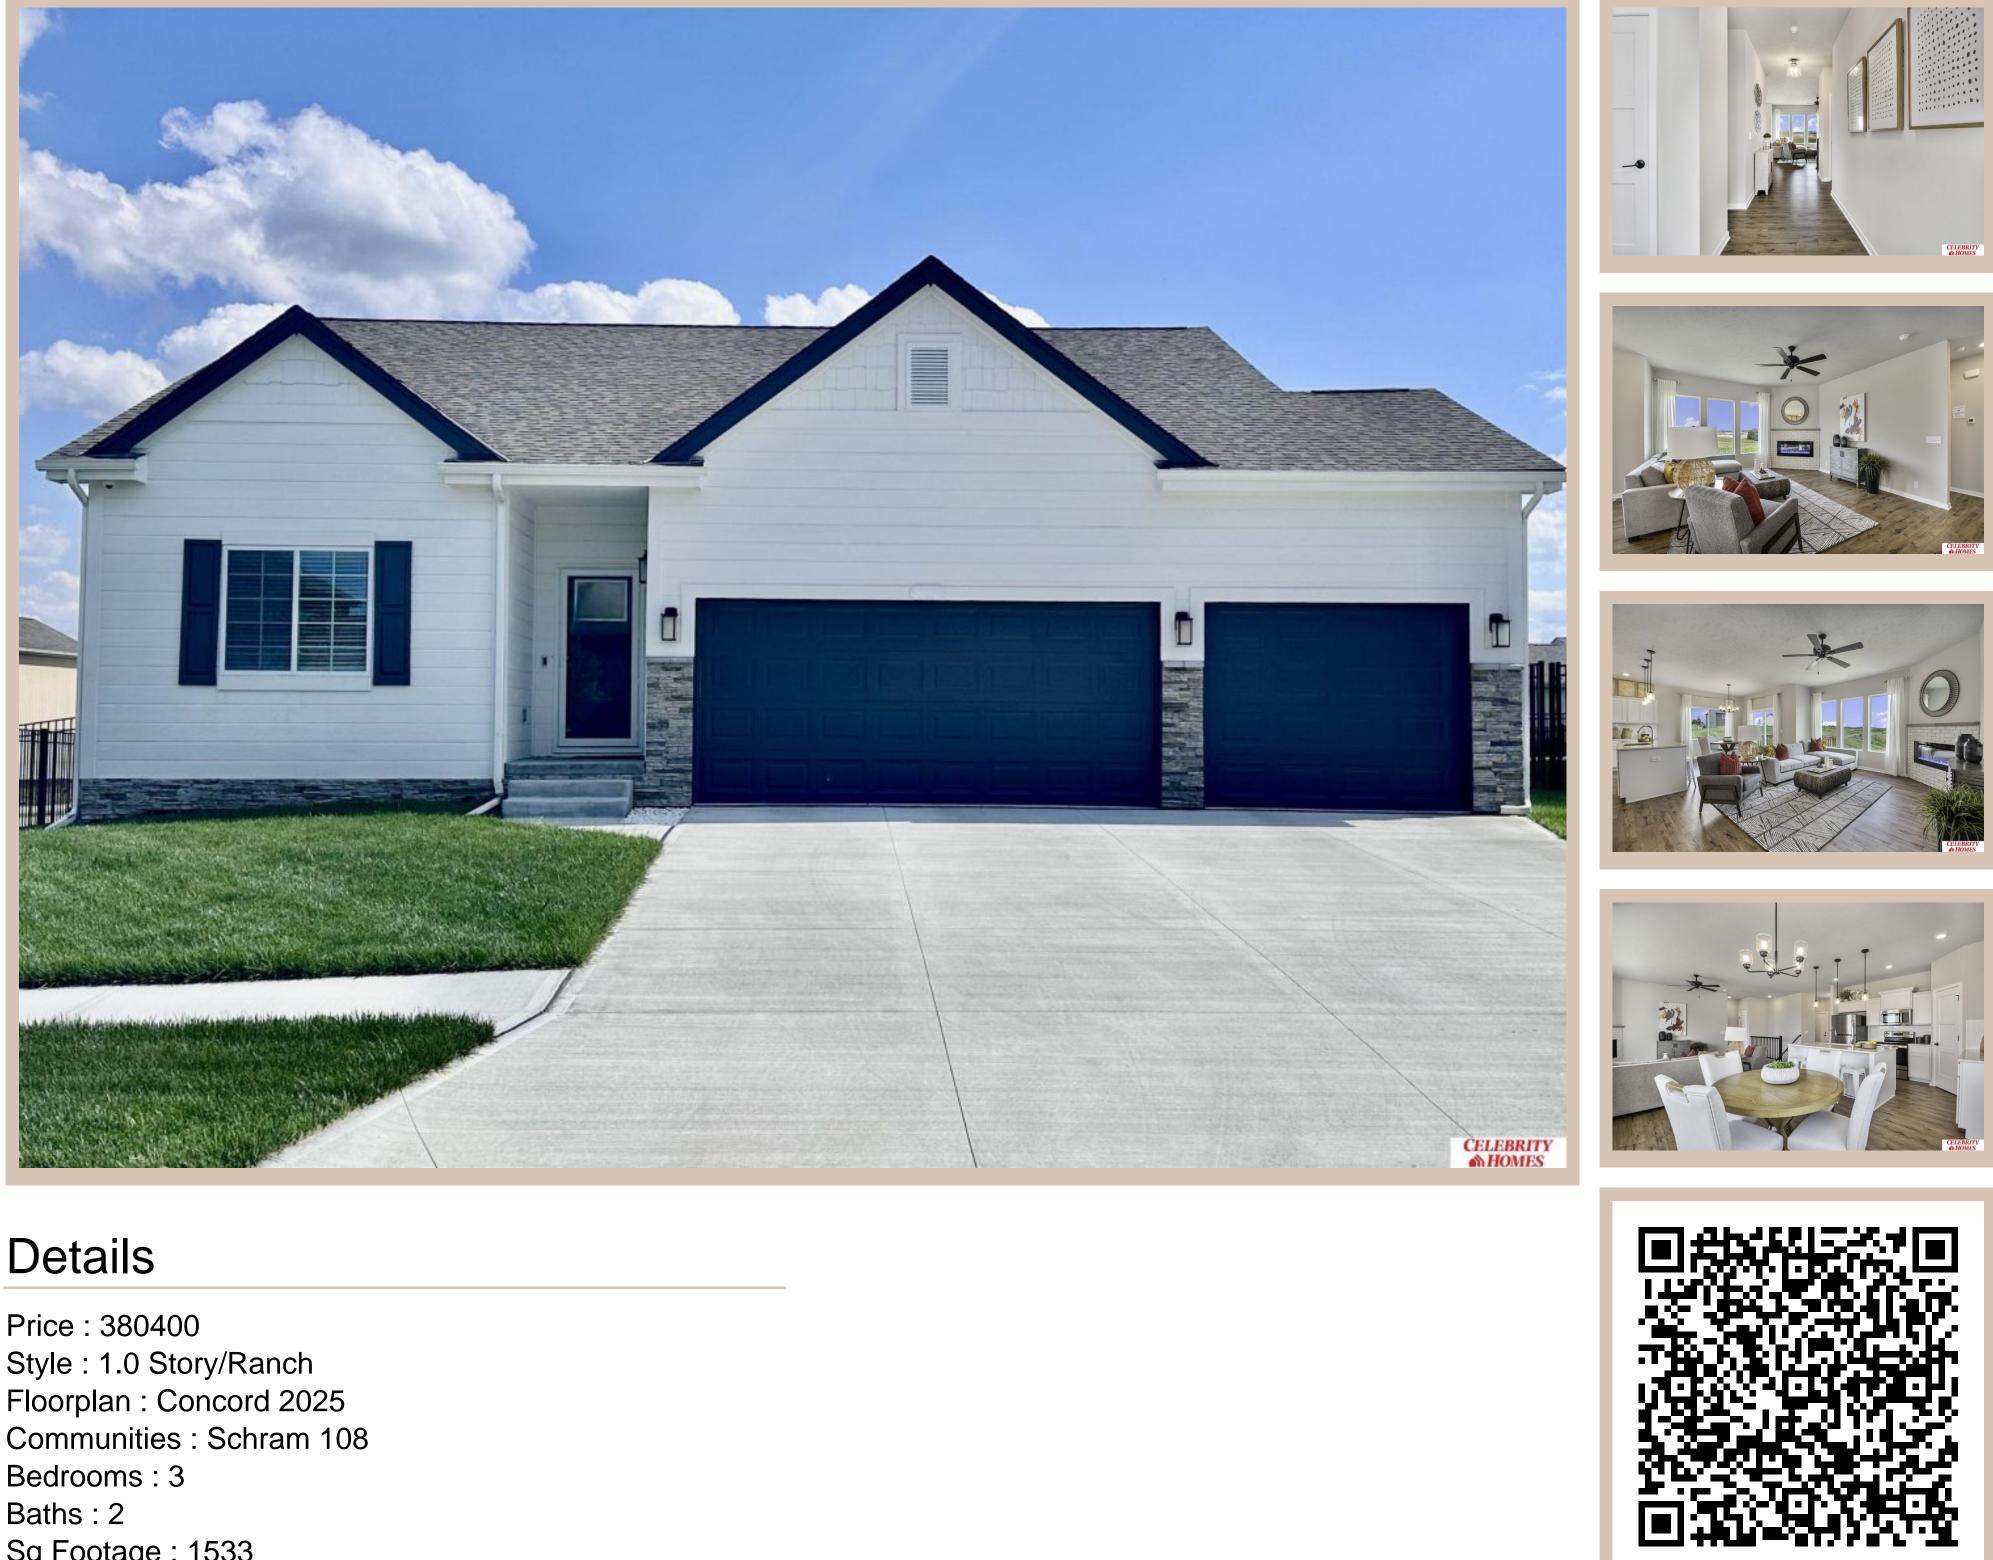

## 10606 Flint Drive, Papillion, Ne 68046

Sq Footage : 1533

Included : Welcome to The Concord by Celebrity Homes. Split bedroom Ranch Design that offers 3 bedrooms on the main floor (2 on one side, 1 on the other)...privacy for the Owner's Suite. The Concord Design offers a surprisingly roomy main floor Gathering Room leading into an Eat-In Island Kitchen and Dining Area. Plenty of room in the lower level for a Rec Room, another Bedroom, and even another <sup>3</sup>/<sub>4</sub> Bath! Owner's Suite is appointed with a walk-in closet, <sup>3</sup>/<sub>4</sub> Privacy Bath Design with a Dual Vanity. Features of this 3 Bedroom, 2 Bath Home Include: 2 Car Garage with a Garage Door Opener, Refrigerator, Washer/Dryer Package, Quartz Countertops, Luxury Vinyl Panel Flooring (LVP) Package, Sprinkler System, Extended 2-10 Warranty Program, 3/4 Bath Rough-In, Professionally Installed Blinds, and that's just the start! (Pictures of Model Home) Price may reflect promotional discounts, if applicable. **Estimate Completion : 180 Days** School District : Papillion-La Vista Directions : From Highway 370 & 108th Street, head south on 108th Street. Travel to Portage Dr. Head east into Schram 108. Visit model homes for access to homes and Community Map