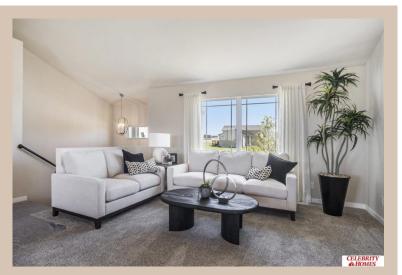

## **Details**

Price: 350900 Style: Multi-Level Floorplan: Carlton

Communities: Schram 108

Bedrooms: 3 Baths: 2

Sq Footage: 1732

Included: Welcome to The Carlton by Celebrity Homes. An Open Foyer welcomes you to this truly Spacious Design. Once on the main floor, the Gathering Room is sure to impress with its' high ceilings and Electric Linear Fireplace. An Eat-In Island Kitchen with Dining Area is perfect for a growing family. Need to entertain or just relax, the finished lower lever is PERFECT! And the additional daylight windows are the magic touch. Owner's Suite is appointed with a walk-in closet, 3/4 Bath with a Dual Vanity. Features of this 3 Bedroom, 2 Bath Home Include: Oversized 2 Car Garage with a Garage Door Opener, Refrigerator, Washer/Dryer Package, Quartz Countertops, Luxury Vinyl Panel Flooring (LVP) Package, Sprinkler System, Extended 2-10 Warranty Program, ½ Bath Rough-In, Professionally Installed Blinds, and that's just the start! (Pictures of Model Home) Price may reflect promotional discounts, if applicable