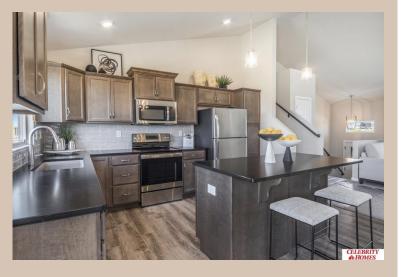

## **Details**

Price: 350900 Style: Multi-Level Floorplan: Carlton

Communities: Schram 108

Bedrooms: 3 Baths: 2

Sq Footage: 1732

Included: Welcome to The Carlton by Celebrity Homes. An Open Foyer welcomes you to this truly Spacious Design. Once on the main floor, the Gathering Room is sure to impress with its' high ceilings and Electric Linear Fireplace. An Eat-In Island Kitchen with Dining Area is perfect for a growing family. Need to entertain or just relax, the finished lower lever is PERFECT! And the additional daylight windows are the magic touch. Owner's Suite is appointed with a walk-in closet, 3/4 Bath with a Dual Vanity. Features of this 3 Bedroom, 2 Bath Home Include: Oversized 2 Car Garage with a Garage Door Opener, Refrigerator, Washer/Dryer Package, Quartz Countertops, Luxury Vinyl Panel Flooring (LVP) Package, Sprinkler System, Extended 2-10 Warranty Program, ½ Bath Rough-In, Professionally Installed Blinds, and that's just the start! (Pictures of Model Home) Price may reflect promotional discounts, if applicable