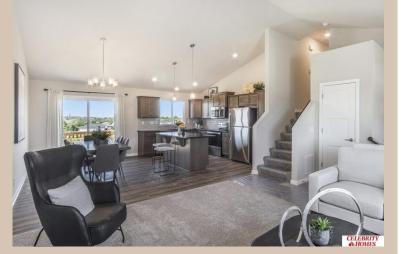

## **Details**

Price: 350900 Style: Multi-Level Floorplan: Carlton

Communities: Schram 108

Bedrooms: 3 Baths: 2

Sq Footage: 1732

Included: Welcome to The Carlton by Celebrity Homes. An Open Foyer welcomes you to this truly Spacious Design. Once on the main floor, the Gathering Room is sure to impress with its' high ceilings and Electric Linear Fireplace. An Eat-In Island Kitchen with Dining Area is perfect for a growing family. Need to entertain or just relax, the finished lower lever is PERFECT! And the additional daylight windows are the magic touch. Owner's Suite is appointed with a walk-in closet, 3/4 Bath with a Dual Vanity. Features of this 3 Bedroom, 2 Bath Home Include: Oversized 2 Car Garage with a Garage Door Opener, Refrigerator, Washer/Dryer Package, Quartz Countertops, Luxury Vinyl Panel Flooring (LVP) Package, Sprinkler System, Extended 2-10 Warranty Program, ½ Bath Rough-In, Professionally Installed Blinds, and that's just the start! (Pictures of Model Home) Price may reflect promotional discounts, if applicable