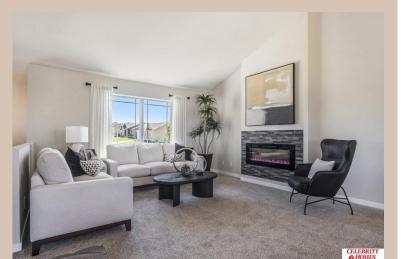

## **Details**

Price: 350900 Style: Multi-Level Floorplan: Carlton

Communities: Schram 108

Bedrooms: 3 Baths: 2

Sq Footage: 1732

Included: Welcome to The Carlton by Celebrity Homes. An Open Foyer welcomes you to this truly Spacious Design. Once on the main floor, the Gathering Room is sure to impress with its' high ceilings and Electric Linear Fireplace. An Eat-In Island Kitchen with Dining Area is perfect for a growing family. Need to entertain or just relax, the finished lower lever is PERFECT! And the additional daylight windows are the magic touch. Owner's Suite is appointed with a walk-in closet, 3/4 Bath with a Dual Vanity. Features of this 3 Bedroom, 2 Bath Home Include: Oversized 2 Car Garage with a Garage Door Opener, Refrigerator, Washer/Dryer Package, Quartz Countertops, Luxury Vinyl Panel Flooring (LVP) Package, Sprinkler System, Extended 2-10 Warranty Program, ½ Bath Rough-In, Professionally Installed Blinds, and that's just the start! (Pictures of Model Home) Price may reflect promotional discounts, if applicable