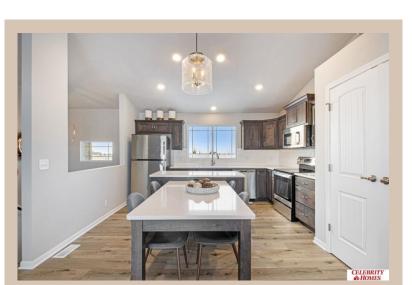

## **Details**

Price: 338900 Style: Multi-Level Floorplan: Santee

Communities: Schram 108

Bedrooms: 3 Baths: 2

Sq Footage: 1621

Included: Welcome to The Santee by Celebrity Homes. This Open Design begins with a large Gathering Room shared with a spacious Eat-In Island Kitchen. The newly designed island is a MUST SEE! The Gathering Room is perfect for entertaining or just relaxing with its' Electric Linear Fireplace. Need a little more space? The finished lower level is just perfect! Owner's Suite is appointed with 2 walk-in closets, 3/4 Bath with a Dual Vanity. Features of this 3 Bedroom, 2 Bath Home Include: Oversized 2 Car Garage with a Garage Door Opener, Refrigerator, Washer/Dryer Package, Quartz Countertops, Luxury Vinyl Panel Flooring (LVP) Package, Sprinkler System, Extended 2-10 Warranty Program, Professionally Installed Blinds, and that's just the start! (Pictures of Model Home) Price may reflect promotional discounts, if applicable. Estimate Completion: 60 Days