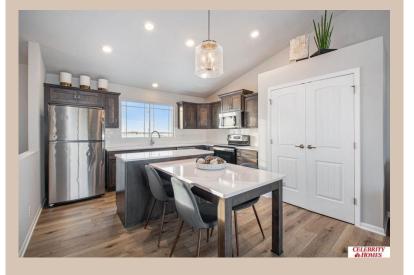

## **Details**

Price: 338900 Style: Multi-Level Floorplan: Santee

Communities: Schram 108

Bedrooms: 3 Baths: 2

Sq Footage: 1621

Included: Welcome to The Santee by Celebrity Homes. This Open Design begins with a large Gathering Room shared with a spacious Eat-In Island Kitchen. The newly designed island is a MUST SEE! The Gathering Room is perfect for entertaining or just relaxing with its' Electric Linear Fireplace. Need a little more space? The finished lower level is just perfect! Owner's Suite is appointed with 2 walk-in closets, 3/4 Bath with a Dual Vanity. Features of this 3 Bedroom, 2 Bath Home Include: Oversized 2 Car Garage with a Garage Door Opener, Refrigerator, Washer/Dryer Package, Quartz Countertops, Luxury Vinyl Panel Flooring (LVP) Package, Sprinkler System, Extended 2-10 Warranty Program, Professionally Installed Blinds, and that's just the start! (Pictures of Model Home) Price may reflect promotional discounts, if applicable. Estimate Completion: 60 Days