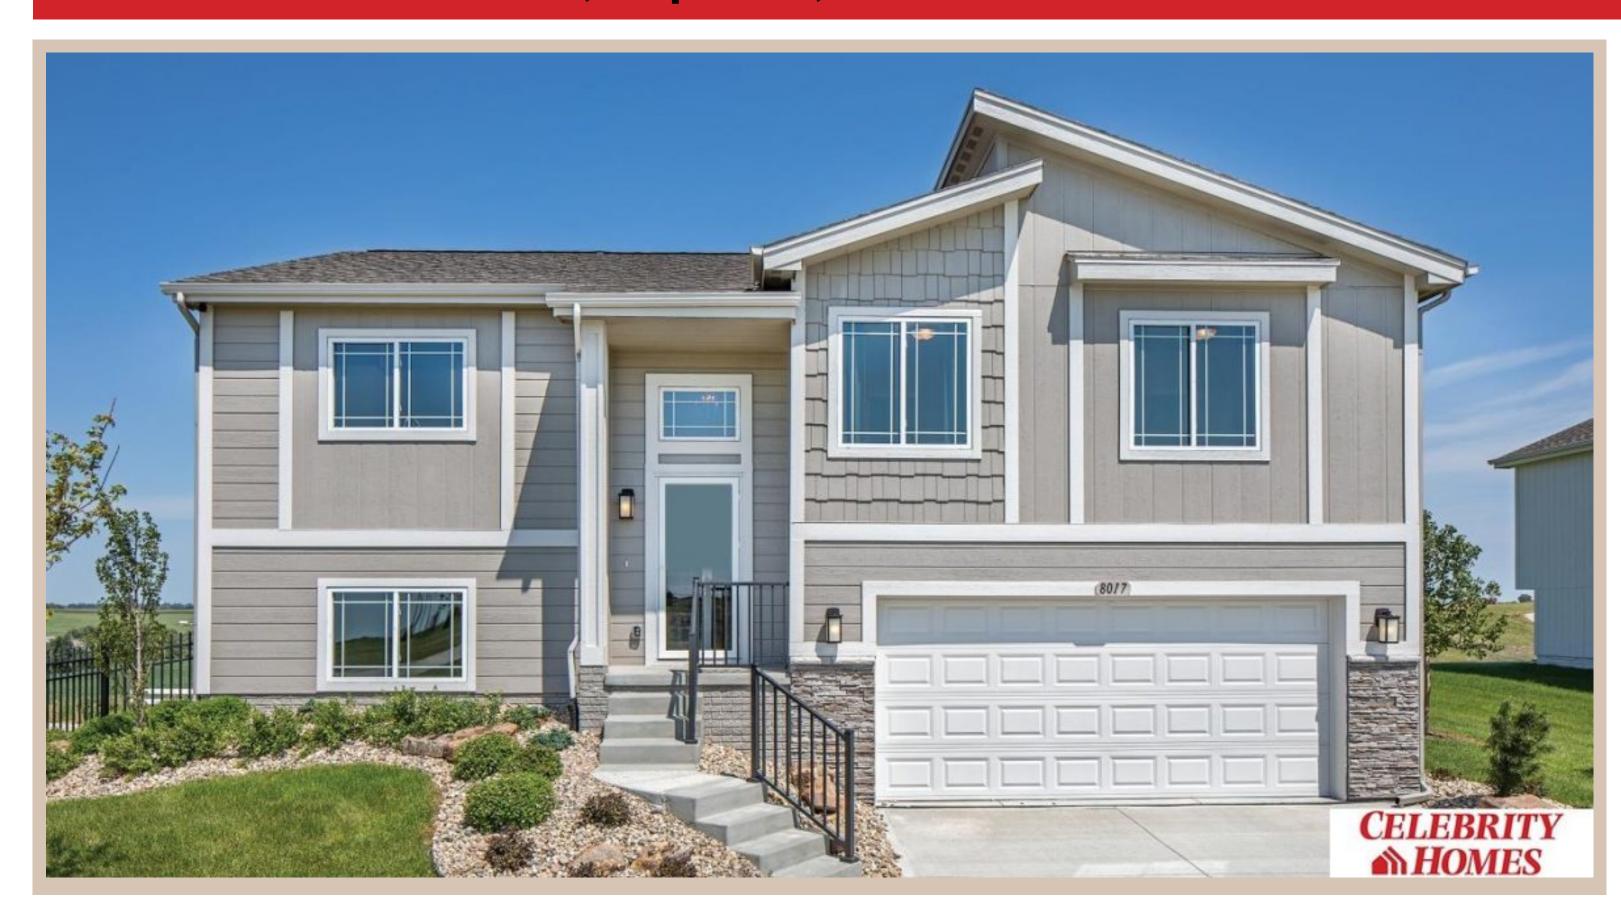

## **Details**

Price: 338900 Style: Multi-Level Floorplan: Santee

Communities: Schram 108

Bedrooms: 3 Baths: 2

Sq Footage: 1621

Included: Welcome to The Santee by Celebrity Homes. This Open Design begins with a large Gathering Room shared with a spacious Eat-In Island Kitchen. The newly designed island is a MUST SEE! The Gathering Room is perfect for entertaining or just relaxing with its' Electric Linear Fireplace. Need a little more space? The finished lower level is just perfect! Owner's Suite is appointed with 2 walk-in closets, 3/4 Bath with a Dual Vanity. Features of this 3 Bedroom, 2 Bath Home Include: Oversized 2 Car Garage with a Garage Door Opener, Refrigerator, Washer/Dryer Package, Quartz Countertops, Luxury Vinyl Panel Flooring (LVP) Package, Sprinkler System, Extended 2-10 Warranty Program, Professionally Installed Blinds, and that's just the start! (Pictures of Model Home) Price may reflect promotional discounts, if applicable. Estimate Completion: 60 Days