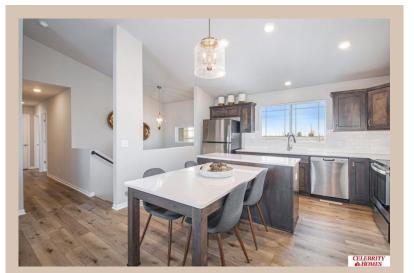

## **Details**

Price: 338900 Style: Multi-Level Floorplan: Santee

Communities: Schram 108

Bedrooms: 3 Baths: 2

Sq Footage: 1621

Included: Welcome to The Santee by Celebrity Homes. This Open Design begins with a large Gathering Room shared with a spacious Eat-In Island Kitchen. The newly designed island is a MUST SEE! The Gathering Room is perfect for entertaining or just relaxing with its' Electric Linear Fireplace. Need a little more space? The finished lower level is just perfect! Owner's Suite is appointed with 2 walk-in closets, 3/4 Bath with a Dual Vanity. Features of this 3 Bedroom, 2 Bath Home Include: Oversized 2 Car Garage with a Garage Door Opener, Refrigerator, Washer/Dryer Package, Quartz Countertops, Luxury Vinyl Panel Flooring (LVP) Package, Sprinkler System, Extended 2-10 Warranty Program, Professionally Installed Blinds, and that's just the start! (Pictures of Model Home) Price may reflect promotional discounts, if applicable. Estimate Completion: 60 Days