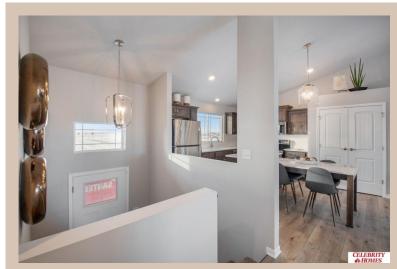

## **Details**

Price: 338900 Style: Multi-Level Floorplan: Santee

Communities: Schram 108

Bedrooms: 3 Baths: 2

Sq Footage: 1621

Included: Welcome to The Santee by Celebrity Homes. This Open Design begins with a large Gathering Room shared with a spacious Eat-In Island Kitchen. The newly designed island is a MUST SEE! The Gathering Room is perfect for entertaining or just relaxing with its' Electric Linear Fireplace. Need a little more space? The finished lower level is just perfect! Owner's Suite is appointed with 2 walk-in closets, 3/4 Bath with a Dual Vanity. Features of this 3 Bedroom, 2 Bath Home Include: Oversized 2 Car Garage with a Garage Door Opener, Refrigerator, Washer/Dryer Package, Quartz Countertops, Luxury Vinyl Panel Flooring (LVP) Package, Sprinkler System, Extended 2-10 Warranty Program, Professionally Installed Blinds, and that's just the start! (Pictures of Model Home) Price may reflect promotional discounts, if applicable. Estimate Completion: 60 Days