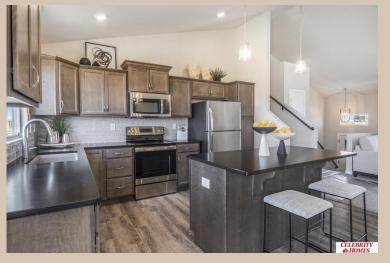

## **Details**

Price: 347900 Style : Multi-Level Floorplan : Carlton

Communities: Schram 108

Bedrooms: 3 Baths: 2

Sq Footage: 1732

Included: Welcome to The Carlton by Celebrity Homes. An Open Foyer welcomes you to this truly Spacious Design. Once on the main floor, the Gathering Room is sure to impress with its' high ceilings and Electric Linear Fireplace. An Eat-In Island Kitchen with Dining Area is perfect for a growing family. Need to entertain or just relax, the finished lower lever is PERFECT! And the additional daylight windows are the magic touch. Owner's Suite is appointed with a walk-in closet, 3/4 Bath with a Dual Vanity. Features of this 3 Bedroom, 2 Bath Home Include: Oversized 2 Car Garage with a Garage Door Opener, Refrigerator, Washer/Dryer Package, Quartz Countertops, Luxury Vinyl Panel Flooring (LVP) Package, Sprinkler System, Extended 2-10 Warranty Program, ½ Bath Rough-In, Professionally Installed Blinds, and that's just the start! (Pictures of Model Home) Price may reflect promotional discounts, if applicable