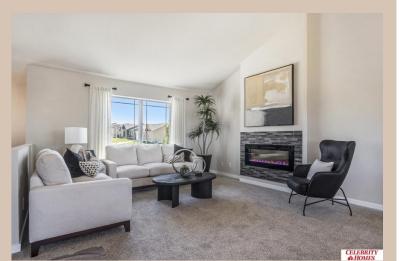

## **Details**

Price: 347900 Style : Multi-Level Floorplan : Carlton

Communities: Schram 108

Bedrooms: 3 Baths: 2

Sq Footage: 1732

Included: Welcome to The Carlton by Celebrity Homes. An Open Foyer welcomes you to this truly Spacious Design. Once on the main floor, the Gathering Room is sure to impress with its' high ceilings and Electric Linear Fireplace. An Eat-In Island Kitchen with Dining Area is perfect for a growing family. Need to entertain or just relax, the finished lower lever is PERFECT! And the additional daylight windows are the magic touch. Owner's Suite is appointed with a walk-in closet, 3/4 Bath with a Dual Vanity. Features of this 3 Bedroom, 2 Bath Home Include: Oversized 2 Car Garage with a Garage Door Opener, Refrigerator, Washer/Dryer Package, Quartz Countertops, Luxury Vinyl Panel Flooring (LVP) Package, Sprinkler System, Extended 2-10 Warranty Program, ½ Bath Rough-In, Professionally Installed Blinds, and that's just the start! (Pictures of Model Home) Price may reflect promotional discounts, if applicable