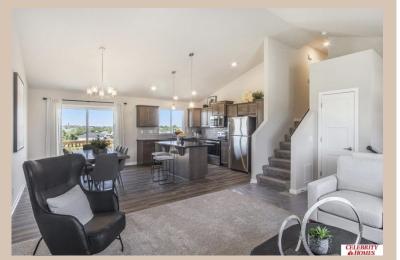

## **Details**

Price: 347900 Style : Multi-Level Floorplan : Carlton

Communities: Schram 108

Bedrooms: 3 Baths: 2

Sq Footage: 1732

Included: Welcome to The Carlton by Celebrity Homes. An Open Foyer welcomes you to this truly Spacious Design. Once on the main floor, the Gathering Room is sure to impress with its' high ceilings and Electric Linear Fireplace. An Eat-In Island Kitchen with Dining Area is perfect for a growing family. Need to entertain or just relax, the finished lower lever is PERFECT! And the additional daylight windows are the magic touch. Owner's Suite is appointed with a walk-in closet, 3/4 Bath with a Dual Vanity. Features of this 3 Bedroom, 2 Bath Home Include: Oversized 2 Car Garage with a Garage Door Opener, Refrigerator, Washer/Dryer Package, Quartz Countertops, Luxury Vinyl Panel Flooring (LVP) Package, Sprinkler System, Extended 2-10 Warranty Program, ½ Bath Rough-In, Professionally Installed Blinds, and that's just the start! (Pictures of Model Home) Price may reflect promotional discounts, if applicable