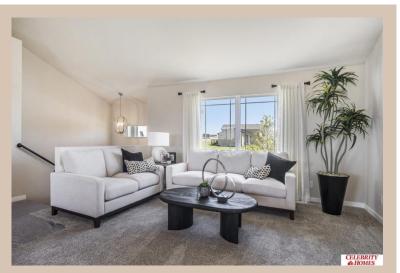

## **Details**

Price: 347900 Style : Multi-Level Floorplan : Carlton

Communities: Schram 108

Bedrooms: 3 Baths: 2

Sq Footage: 1732

Included: Welcome to The Carlton by Celebrity Homes. An Open Foyer welcomes you to this truly Spacious Design. Once on the main floor, the Gathering Room is sure to impress with its' high ceilings and Electric Linear Fireplace. An Eat-In Island Kitchen with Dining Area is perfect for a growing family. Need to entertain or just relax, the finished lower lever is PERFECT! And the additional daylight windows are the magic touch. Owner's Suite is appointed with a walk-in closet, 3/4 Bath with a Dual Vanity. Features of this 3 Bedroom, 2 Bath Home Include: Oversized 2 Car Garage with a Garage Door Opener, Refrigerator, Washer/Dryer Package, Quartz Countertops, Luxury Vinyl Panel Flooring (LVP) Package, Sprinkler System, Extended 2-10 Warranty Program, ½ Bath Rough-In, Professionally Installed Blinds, and that's just the start! (Pictures of Model Home) Price may reflect promotional discounts, if applicable