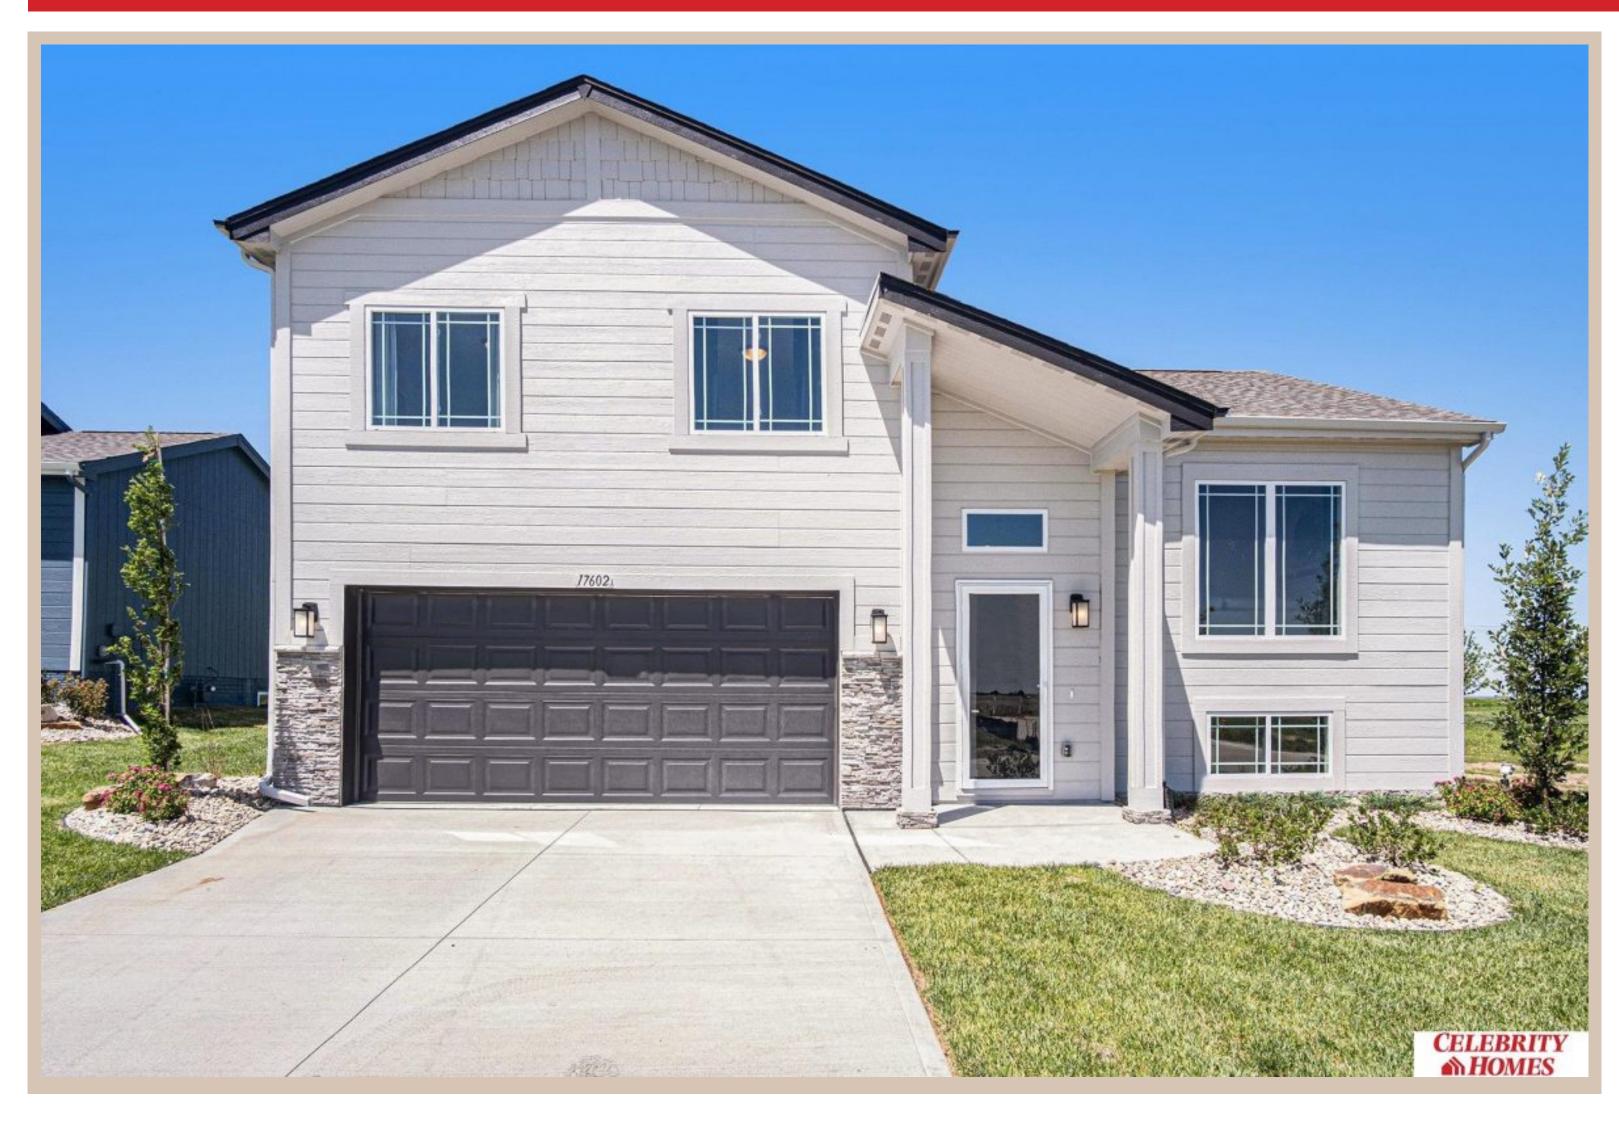

## 10508 White Pine Drive, Papillion, Ne 68046

## **Details**

Price: 341400 Style: Multi-Level Floorplan: Carlton

Communities: Schram 108

Bedrooms: 3 Baths: 2

Sq Footage: 1732

Included: Welcome to The Carlton by Celebrity Homes. An Open Foyer welcomes you to this truly Spacious Design. Once on the main floor, the Gathering Room is sure to impress with its' high ceilings and Electric Linear Fireplace. An Eat-In Island Kitchen with Dining Area is perfect for a growing family. Need to entertain or just relax, the finished lower lever is PERFECT! And the additional daylight windows are the magic touch. Owner's Suite is appointed with a walk-in closet, 3/4 Bath with a Dual Vanity. Features of this 3 Bedroom, 2 Bath Home Include: Oversized 2 Car Garage with a Garage Door Opener, Refrigerator, Washer/Dryer Package, Quartz Countertops, Luxury Vinyl Panel Flooring (LVP) Package, Sprinkler System, Extended 2-10 Warranty Program, ½ Bath Rough-In, Professionally Installed Blinds, and that's just the start! (Pictures of Model Home) Price may reflect promotional discounts, if applicable