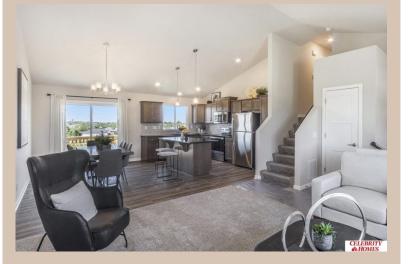

## **Details**

Price: 341400 Style: Multi-Level Floorplan: Carlton

Communities: Schram 108

Bedrooms: 3 Baths: 2

Sq Footage: 1732

Included: Welcome to The Carlton by Celebrity Homes. An Open Foyer welcomes you to this truly Spacious Design. Once on the main floor, the Gathering Room is sure to impress with its' high ceilings and Electric Linear Fireplace. An Eat-In Island Kitchen with Dining Area is perfect for a growing family. Need to entertain or just relax, the finished lower lever is PERFECT! And the additional daylight windows are the magic touch. Owner's Suite is appointed with a walk-in closet, 3/4 Bath with a Dual Vanity. Features of this 3 Bedroom, 2 Bath Home Include: Oversized 2 Car Garage with a Garage Door Opener, Refrigerator, Washer/Dryer Package, Quartz Countertops, Luxury Vinyl Panel Flooring (LVP) Package, Sprinkler System, Extended 2-10 Warranty Program, ½ Bath Rough-In, Professionally Installed Blinds, and that's just the start! (Pictures of Model Home) Price may reflect promotional discounts, if applicable