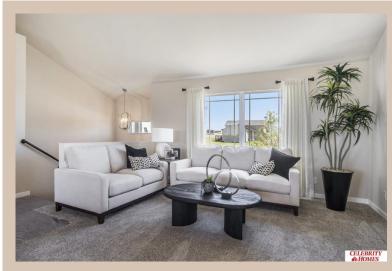

## **Details**

Price: 341400 Style: Multi-Level Floorplan: Carlton

Communities: Schram 108

Bedrooms: 3 Baths: 2

Sq Footage: 1732

Included: Welcome to The Carlton by Celebrity Homes. An Open Foyer welcomes you to this truly Spacious Design. Once on the main floor, the Gathering Room is sure to impress with its' high ceilings and Electric Linear Fireplace. An Eat-In Island Kitchen with Dining Area is perfect for a growing family. Need to entertain or just relax, the finished lower lever is PERFECT! And the additional daylight windows are the magic touch. Owner's Suite is appointed with a walk-in closet, 3/4 Bath with a Dual Vanity. Features of this 3 Bedroom, 2 Bath Home Include: Oversized 2 Car Garage with a Garage Door Opener, Refrigerator, Washer/Dryer Package, Quartz Countertops, Luxury Vinyl Panel Flooring (LVP) Package, Sprinkler System, Extended 2-10 Warranty Program, ½ Bath Rough-In, Professionally Installed Blinds, and that's just the start! (Pictures of Model Home) Price may reflect promotional discounts, if applicable