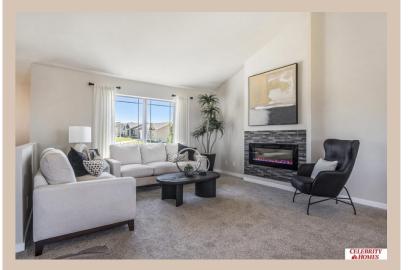

## **Details**

Price: 341400 Style: Multi-Level Floorplan: Carlton

Communities: Schram 108

Bedrooms: 3 Baths: 2

Sq Footage: 1732

Included: Welcome to The Carlton by Celebrity Homes. An Open Foyer welcomes you to this truly Spacious Design. Once on the main floor, the Gathering Room is sure to impress with its' high ceilings and Electric Linear Fireplace. An Eat-In Island Kitchen with Dining Area is perfect for a growing family. Need to entertain or just relax, the finished lower lever is PERFECT! And the additional daylight windows are the magic touch. Owner's Suite is appointed with a walk-in closet, 3/4 Bath with a Dual Vanity. Features of this 3 Bedroom, 2 Bath Home Include: Oversized 2 Car Garage with a Garage Door Opener, Refrigerator, Washer/Dryer Package, Quartz Countertops, Luxury Vinyl Panel Flooring (LVP) Package, Sprinkler System, Extended 2-10 Warranty Program, ½ Bath Rough-In, Professionally Installed Blinds, and that's just the start! (Pictures of Model Home) Price may reflect promotional discounts, if applicable