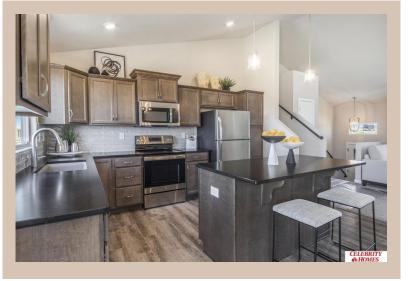

## **Details**

Price: 341400 Style: Multi-Level Floorplan: Carlton

Communities: Schram 108

Bedrooms: 3 Baths: 2

Sq Footage: 1732

Included: Welcome to The Carlton by Celebrity Homes. An Open Foyer welcomes you to this truly Spacious Design. Once on the main floor, the Gathering Room is sure to impress with its' high ceilings and Electric Linear Fireplace. An Eat-In Island Kitchen with Dining Area is perfect for a growing family. Need to entertain or just relax, the finished lower lever is PERFECT! And the additional daylight windows are the magic touch. Owner's Suite is appointed with a walk-in closet, 3/4 Bath with a Dual Vanity. Features of this 3 Bedroom, 2 Bath Home Include: Oversized 2 Car Garage with a Garage Door Opener, Refrigerator, Washer/Dryer Package, Quartz Countertops, Luxury Vinyl Panel Flooring (LVP) Package, Sprinkler System, Extended 2-10 Warranty Program, ½ Bath Rough-In, Professionally Installed Blinds, and that's just the start! (Pictures of Model Home) Price may reflect promotional discounts, if applicable