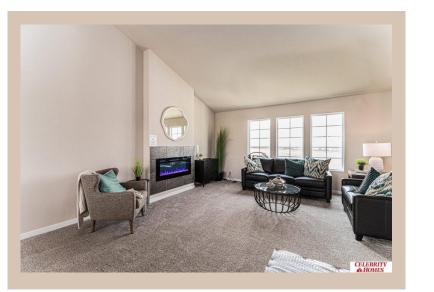

## **Details**

Price: 375900 Style: Multi-Level Floorplan: Austin

Communities: Lot 102 Schram 108

Bedrooms: 3 Baths: 2

Sq Footage : 1870

Included: Welcome to The Austin by Celebrity Homes. A Grand Foyer welcomes you to this truly Open and Spacious Design. Once on the main floor, the Gathering Room is sure to impress with its' high ceilings and Electric Linear Fireplace. An Eat-In Island Kitchen with Dining Area is perfect for any size growing family. Need to entertain or just relax, the finished lower level is just PERFECT! And the additional daylight windows are the magic touch. A "Hidden Gem" of the Austin is its' upper level Laundry Room, close to bedrooms! Owner's Suite is appointed with a walk-in closet, 3/4 Bath with a Dual Vanity. Features of this 3 Bedroom, 2 Bath Home Include: Oversized 2 Car Garage with a Garage Door Opener, Refrigerator, Washer/Dryer Package, Quartz Countertops, Luxury Vinyl Panel Flooring (LVP) Package, Sprinkler System, Extended 2-10 Warranty Program, ½ Bath Rough-In, Professionally Installed Blinds, & that's just the start!(Pictures of Model Home) Price may reflect promotional offer