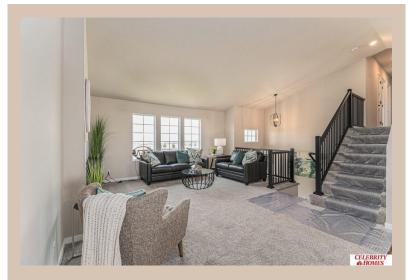

## **Details**

Price: 375900 Style: Multi-Level Floorplan: Austin

Communities: Lot 102 Schram 108

Bedrooms: 3 Baths: 2

Sq Footage : 1870

Included: Welcome to The Austin by Celebrity Homes. A Grand Foyer welcomes you to this truly Open and Spacious Design. Once on the main floor, the Gathering Room is sure to impress with its' high ceilings and Electric Linear Fireplace. An Eat-In Island Kitchen with Dining Area is perfect for any size growing family. Need to entertain or just relax, the finished lower level is just PERFECT! And the additional daylight windows are the magic touch. A "Hidden Gem" of the Austin is its' upper level Laundry Room, close to bedrooms! Owner's Suite is appointed with a walk-in closet, 3/4 Bath with a Dual Vanity. Features of this 3 Bedroom, 2 Bath Home Include: Oversized 2 Car Garage with a Garage Door Opener, Refrigerator, Washer/Dryer Package, Quartz Countertops, Luxury Vinyl Panel Flooring (LVP) Package, Sprinkler System, Extended 2-10 Warranty Program, ½ Bath Rough-In, Professionally Installed Blinds, & that's just the start!(Pictures of Model Home) Price may reflect promotional offer