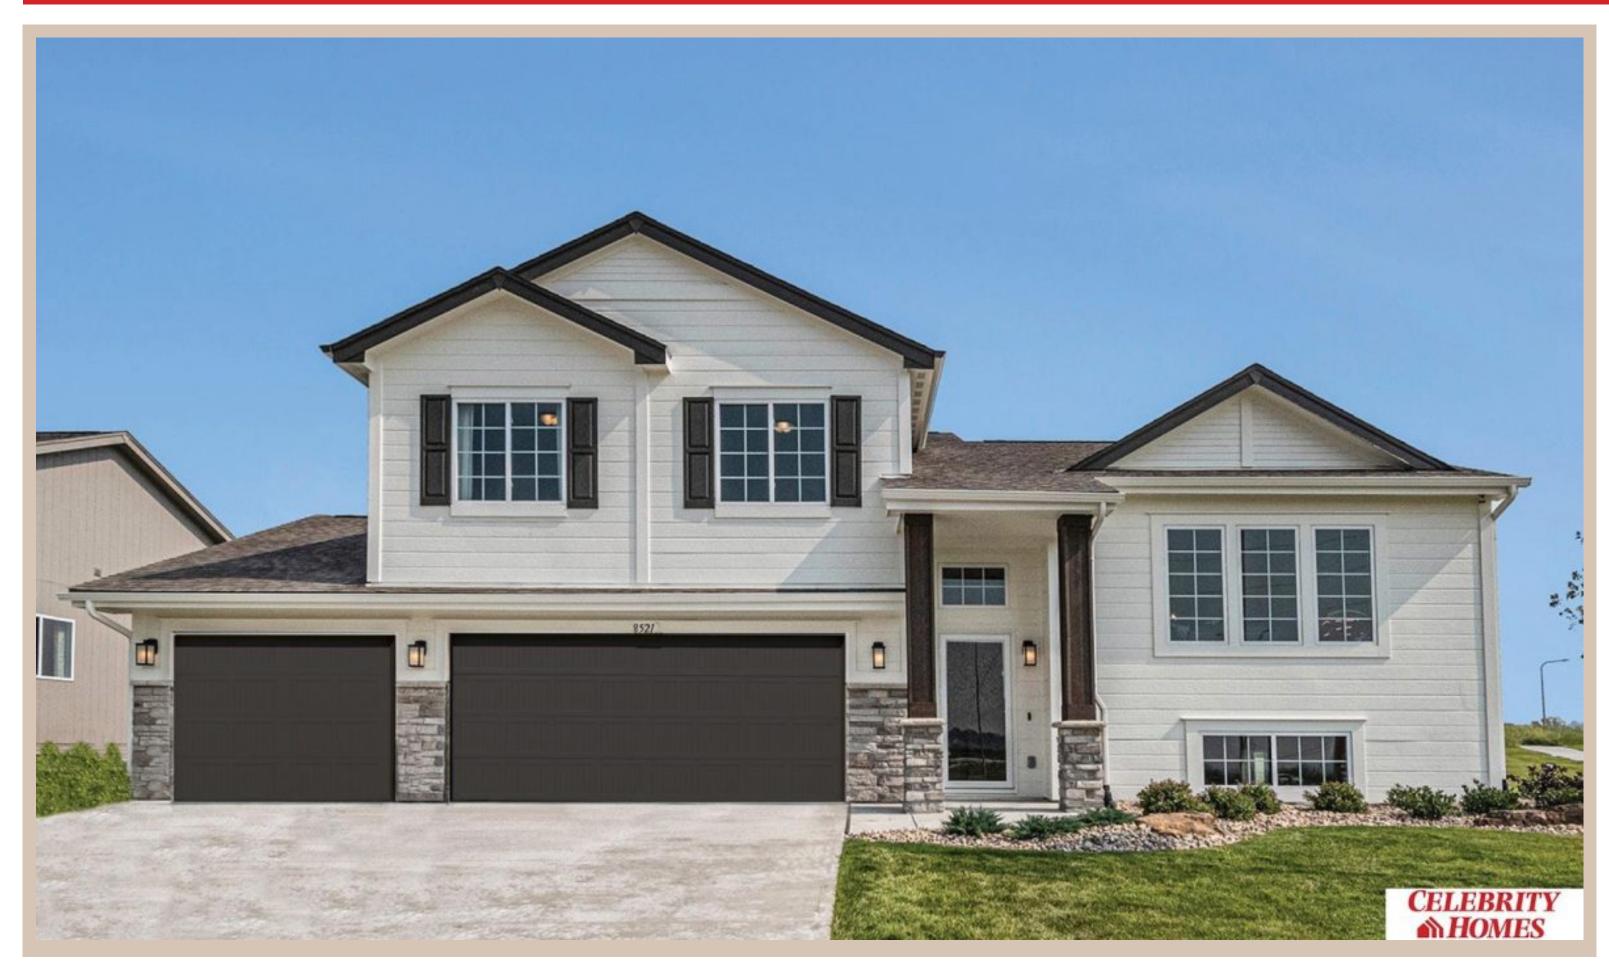

## **Details**

Price: 375900 Style: Multi-Level Floorplan: Austin

Communities: Lot 102 Schram 108

Bedrooms: 3 Baths: 2

Sq Footage : 1870

Included: Welcome to The Austin by Celebrity Homes. A Grand Foyer welcomes you to this truly Open and Spacious Design. Once on the main floor, the Gathering Room is sure to impress with its' high ceilings and Electric Linear Fireplace. An Eat-In Island Kitchen with Dining Area is perfect for any size growing family. Need to entertain or just relax, the finished lower level is just PERFECT! And the additional daylight windows are the magic touch. A "Hidden Gem" of the Austin is its' upper level Laundry Room, close to bedrooms! Owner's Suite is appointed with a walk-in closet, 3/4 Bath with a Dual Vanity. Features of this 3 Bedroom, 2 Bath Home Include: Oversized 2 Car Garage with a Garage Door Opener, Refrigerator, Washer/Dryer Package, Quartz Countertops, Luxury Vinyl Panel Flooring (LVP) Package, Sprinkler System, Extended 2-10 Warranty Program, ½ Bath Rough-In, Professionally Installed Blinds, & that's just the start!(Pictures of Model Home) Price may reflect promotional offer