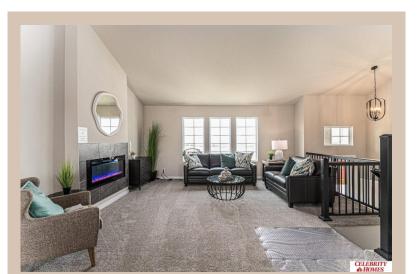

## **Details**

Price: 375900 Style: Multi-Level Floorplan: Austin

Communities: Lot 102 Schram 108

Bedrooms: 3 Baths: 2

Sq Footage : 1870

Included: Welcome to The Austin by Celebrity Homes. A Grand Foyer welcomes you to this truly Open and Spacious Design. Once on the main floor, the Gathering Room is sure to impress with its' high ceilings and Electric Linear Fireplace. An Eat-In Island Kitchen with Dining Area is perfect for any size growing family. Need to entertain or just relax, the finished lower level is just PERFECT! And the additional daylight windows are the magic touch. A "Hidden Gem" of the Austin is its' upper level Laundry Room, close to bedrooms! Owner's Suite is appointed with a walk-in closet, 3/4 Bath with a Dual Vanity. Features of this 3 Bedroom, 2 Bath Home Include: Oversized 2 Car Garage with a Garage Door Opener, Refrigerator, Washer/Dryer Package, Quartz Countertops, Luxury Vinyl Panel Flooring (LVP) Package, Sprinkler System, Extended 2-10 Warranty Program, ½ Bath Rough-In, Professionally Installed Blinds, & that's just the start!(Pictures of Model Home) Price may reflect promotional offer